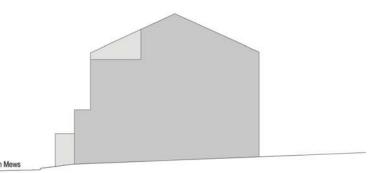

# Proposed Elevation Elevation Camden Park Road rear

Origin Housing Supporting Drawings - Coloured Elevations 1:200 @ A3 Remodelling of existing building and 5 new mews houses August 2015

Proposed Elevation Elevation along Camden Mews

Origin Housing Supporting Drawings - Coloured Elevations 1:200 @ A3 Remodelling of existing building and 5 new mews houses August 2015 Proposed Elevation Elevation Camden Mews rear