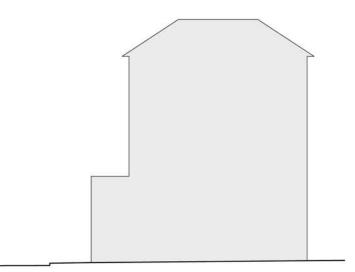

Origin Housing Supporting Drawings - Coloured Elevations 1:200 @ A3 Remodelling of existing building and 5 new mews houses August 2015 Proposed Elevation Elevation along Camden Road

Origin Housing Supporting Drawings - Coloured Elevations 1:200 @ A3 Remodelling of existing building and 5 new mews houses August 2015

Proposed Elevation Elevation Camden Road rear

Origin Housing Supporting Drawings - Coloured Elevations 1:200 @ A3 Remodelling of existing building and 5 new mews houses August 2015