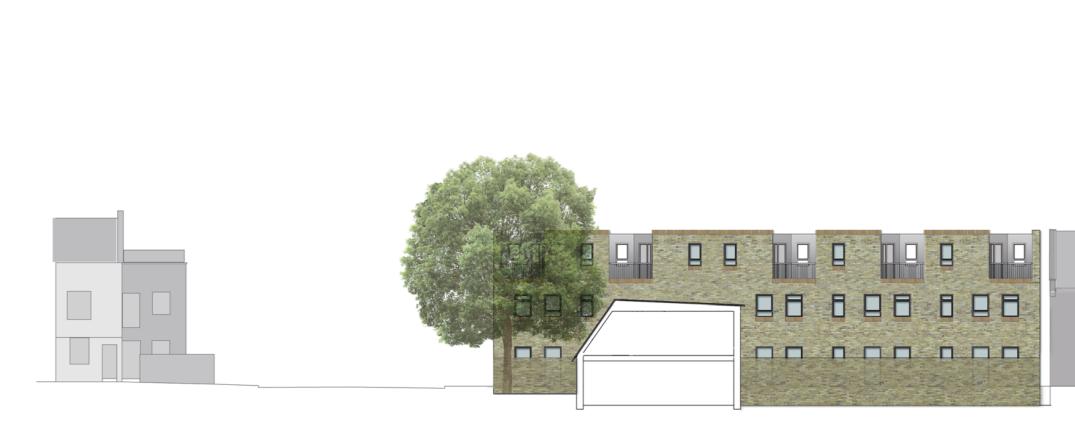

Origin Housing Supporting Drawings - Coloured Elevations 1:200 @ A3 Remodelling of existing building and 5 new mews houses August 2015 Proposed Elevation Elevation along Camden Road

Origin Housing Supporting Drawings - Coloured Elevations 1:200 @ A3 Remodelling of existing building and 5 new mews houses August 2015

Proposed Elevation Elevation Camden Road rear

Origin Housing Supporting Drawings - Coloured Elevations 1:200 @ A3 Remodelling of existing building and 5 new mews houses August 2015