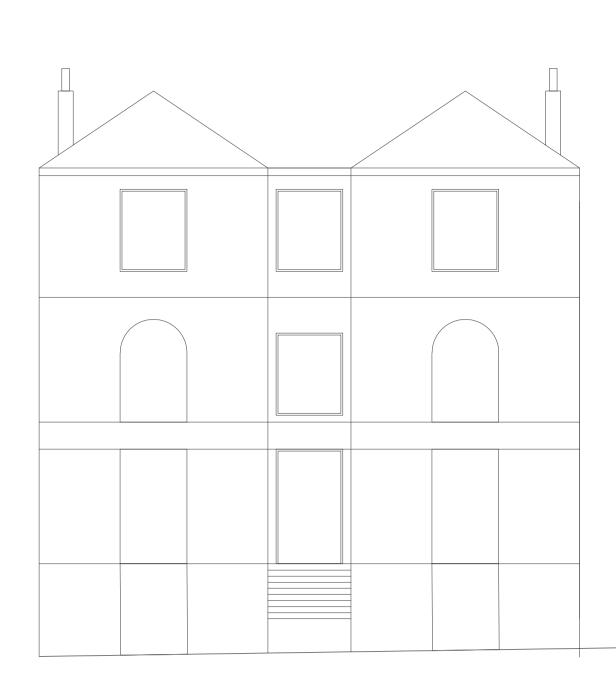

Camden Road Rear Elevation Proposed

Camden Road Rear Elevation Existing

Notes

© The Archadia Practice (London) Ltd

Archadia Chartered Architects Architecture : Surveying : Interiors : Space Planning : Design ASHLEY HOUSE, 58-60 ASHLEY RD, HAMPTON, MIDDX, TWI2 2HU. Tel: 020 89 415161 Fax: 020 89 415050

| Title: Camden Road           | d (rear)              |  |  |  |
|------------------------------|-----------------------|--|--|--|
| Existing/proposed elevations |                       |  |  |  |
| Drwg No: OH233-2-16          | <i>Rev:</i> <b>P1</b> |  |  |  |