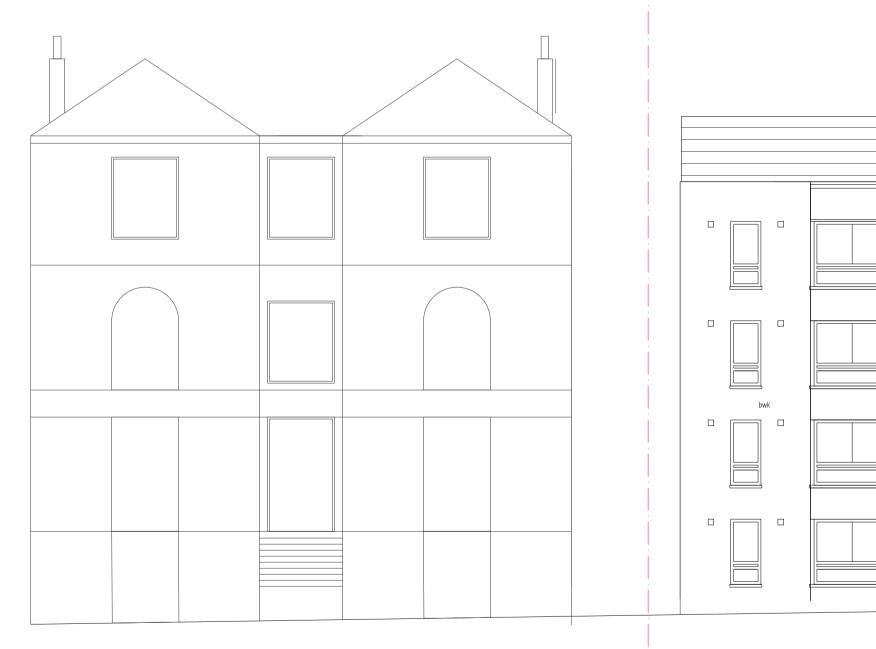

Camden Road Rear Elevation Proposed

Camden Road Rear Elevation Existing

Notes

© The Archadia Practice (London) Ltd

Archadia Chartered Architects Architecture : Surveying : Interiors : Space Planning : Design ASHLEY HOUSE, 58-60 ASHLEY RD, HAMPTON, MIDDX, TWI2 2HU. Tel: 020 89 415161 Fax: 020 89 415050

| Title: Camden Road           | d (rear)              |  |  |  |
|------------------------------|-----------------------|--|--|--|
| Existing/proposed elevations |                       |  |  |  |
| Drwg No: OH233-2-16          | <i>Rev:</i> <b>P1</b> |  |  |  |