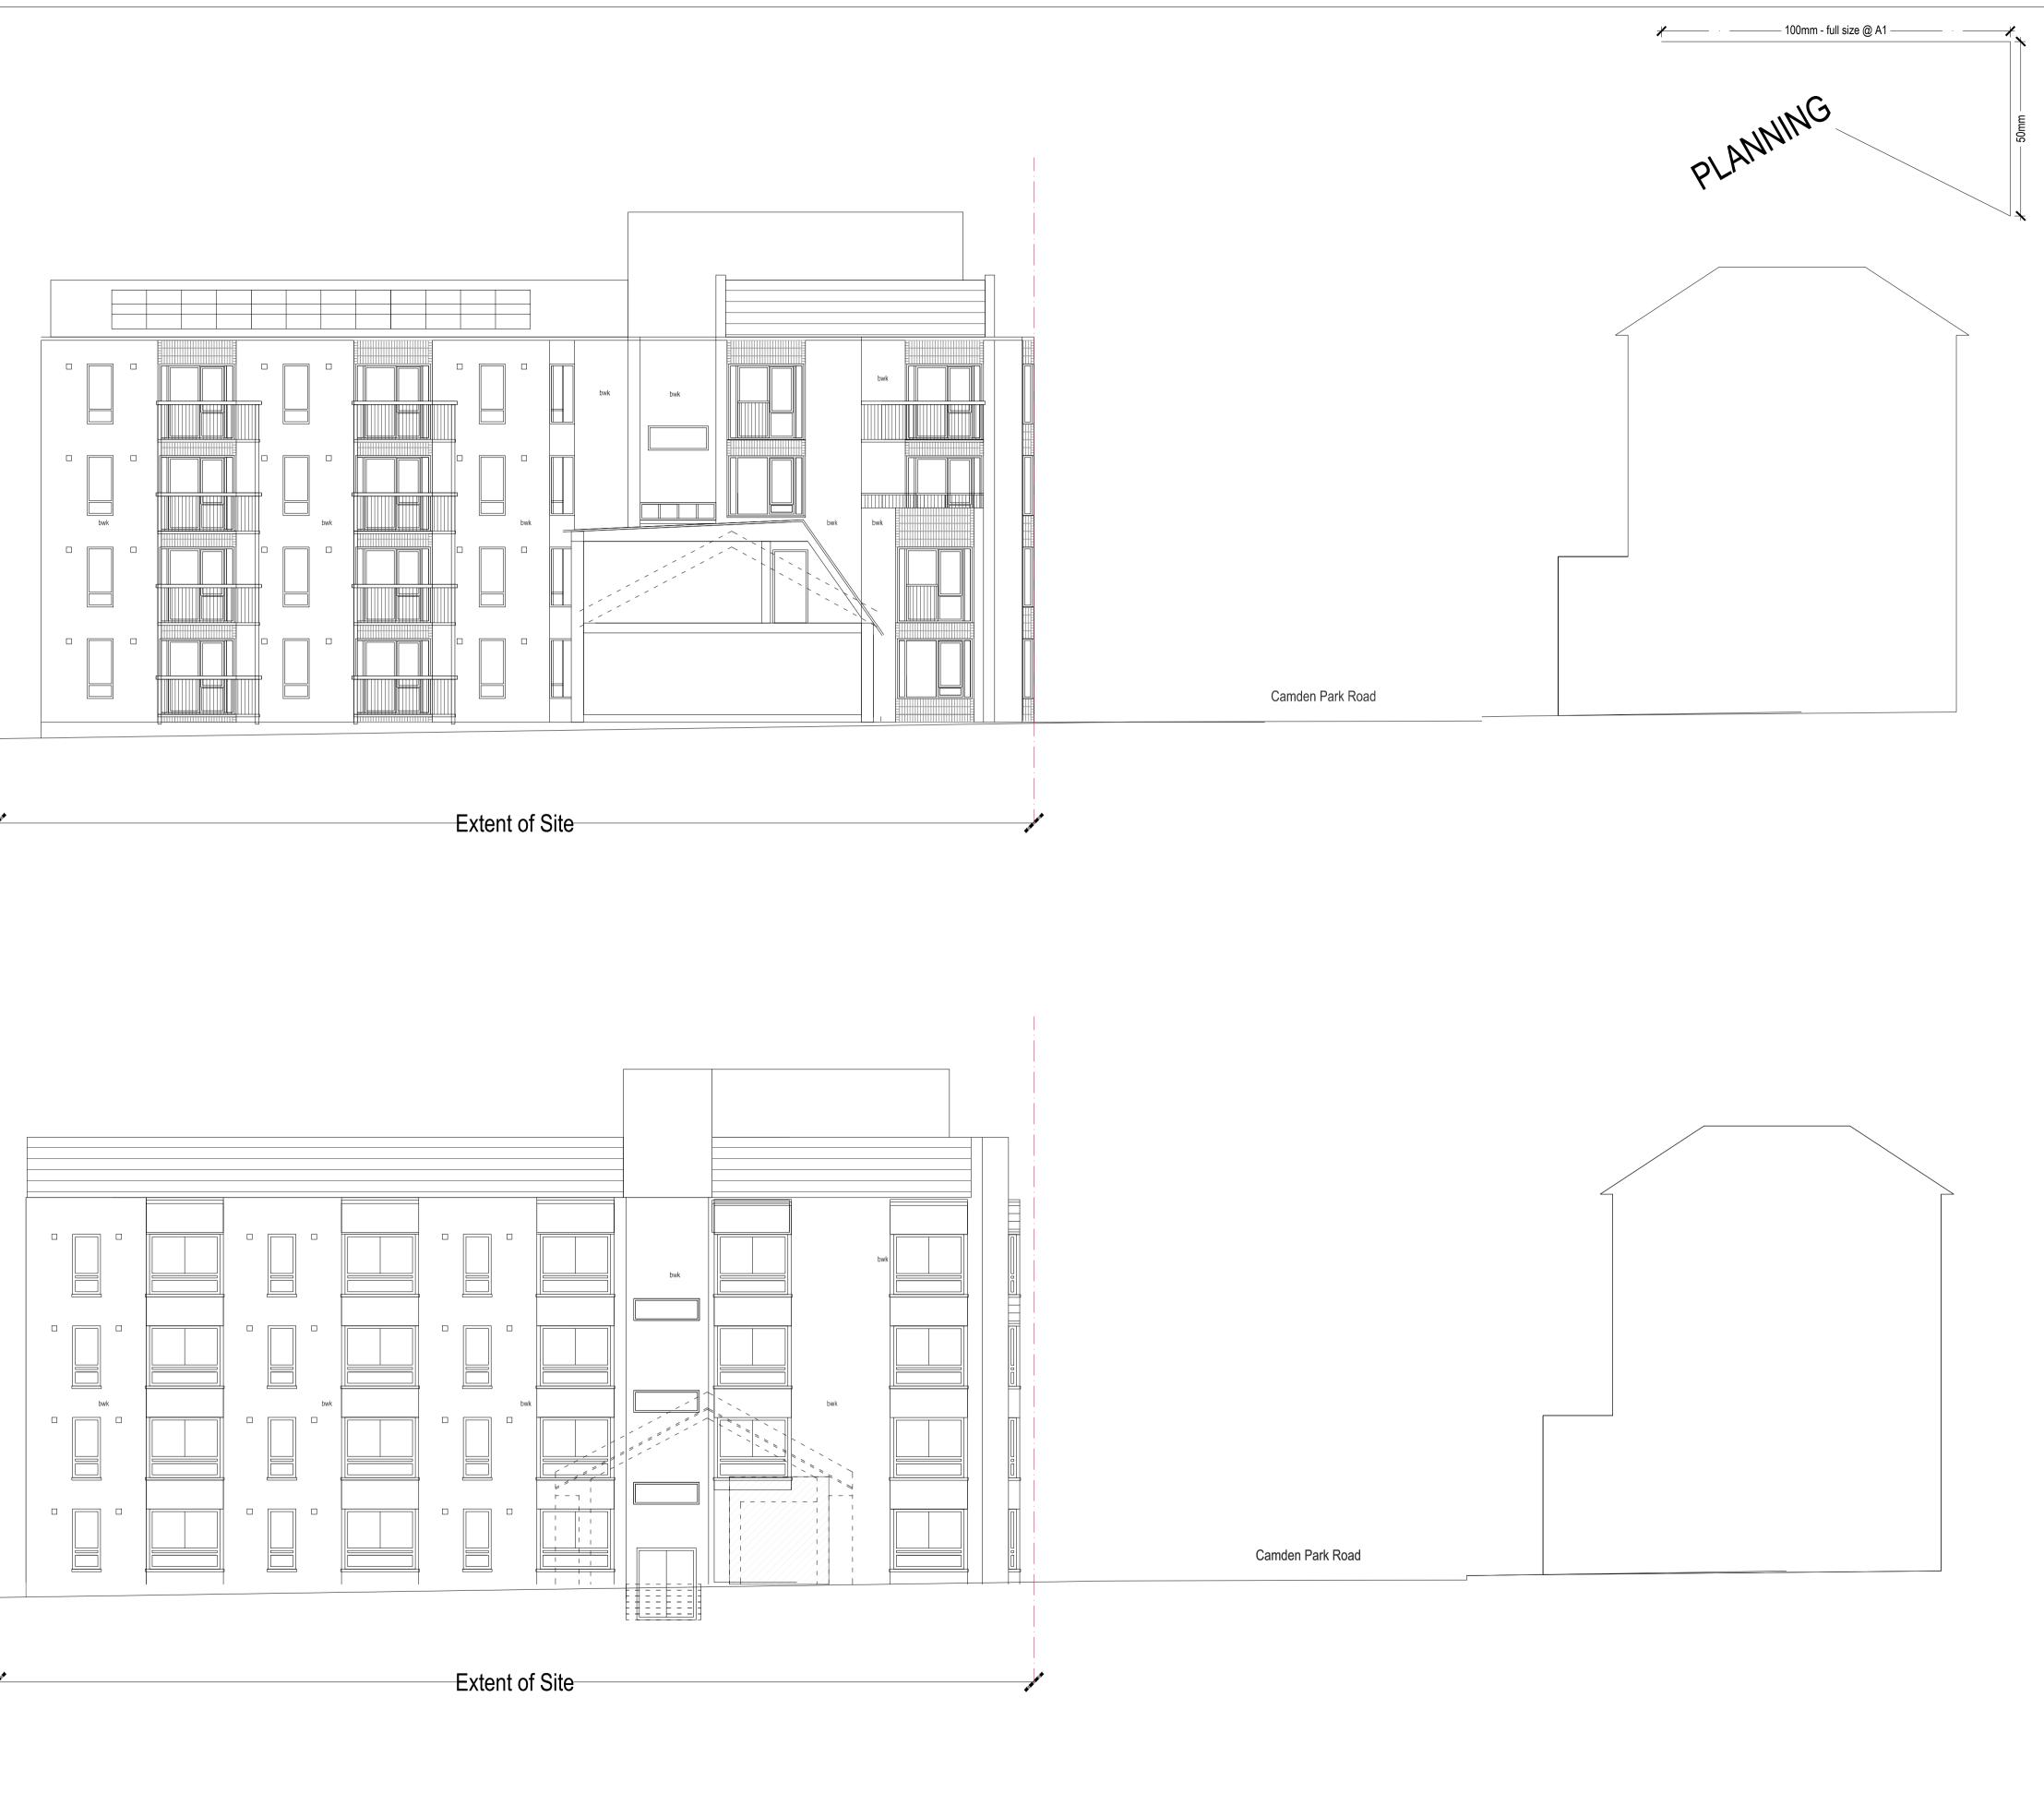

Camden Road Rear Elevation Proposed

Camden Road Rear Elevation Existing

Notes

© The Archadia Practice (London) Ltd

Archadia Chartered Architects Architecture : Surveying : Interiors : Space Planning : Design ASHLEY HOUSE, 58-60 ASHLEY RD, HAMPTON, MIDDX, TWI2 2HU. Tel: 020 89 415161 Fax: 020 89 415050

*Client:* Origin Housing

Project: Ashton Court- Re-modelling Existing & New Build Mews

Scale: Drawn b Checked

| 1:     | 100 @ A1, 1:200 @ | ) A3 | Date: 22-10-2014   |
|--------|-------------------|------|--------------------|
| ı by:  | sm                | Rev  | , Date: 05-08-2015 |
| ed by: | jfh               | K    | Rev by: sm         |
|        |                   |      |                    |

| Title: Camden Road           | d (rear)              |  |  |  |
|------------------------------|-----------------------|--|--|--|
| Existing/proposed elevations |                       |  |  |  |
| Drwg No: OH233-2-16          | <i>Rev:</i> <b>P1</b> |  |  |  |