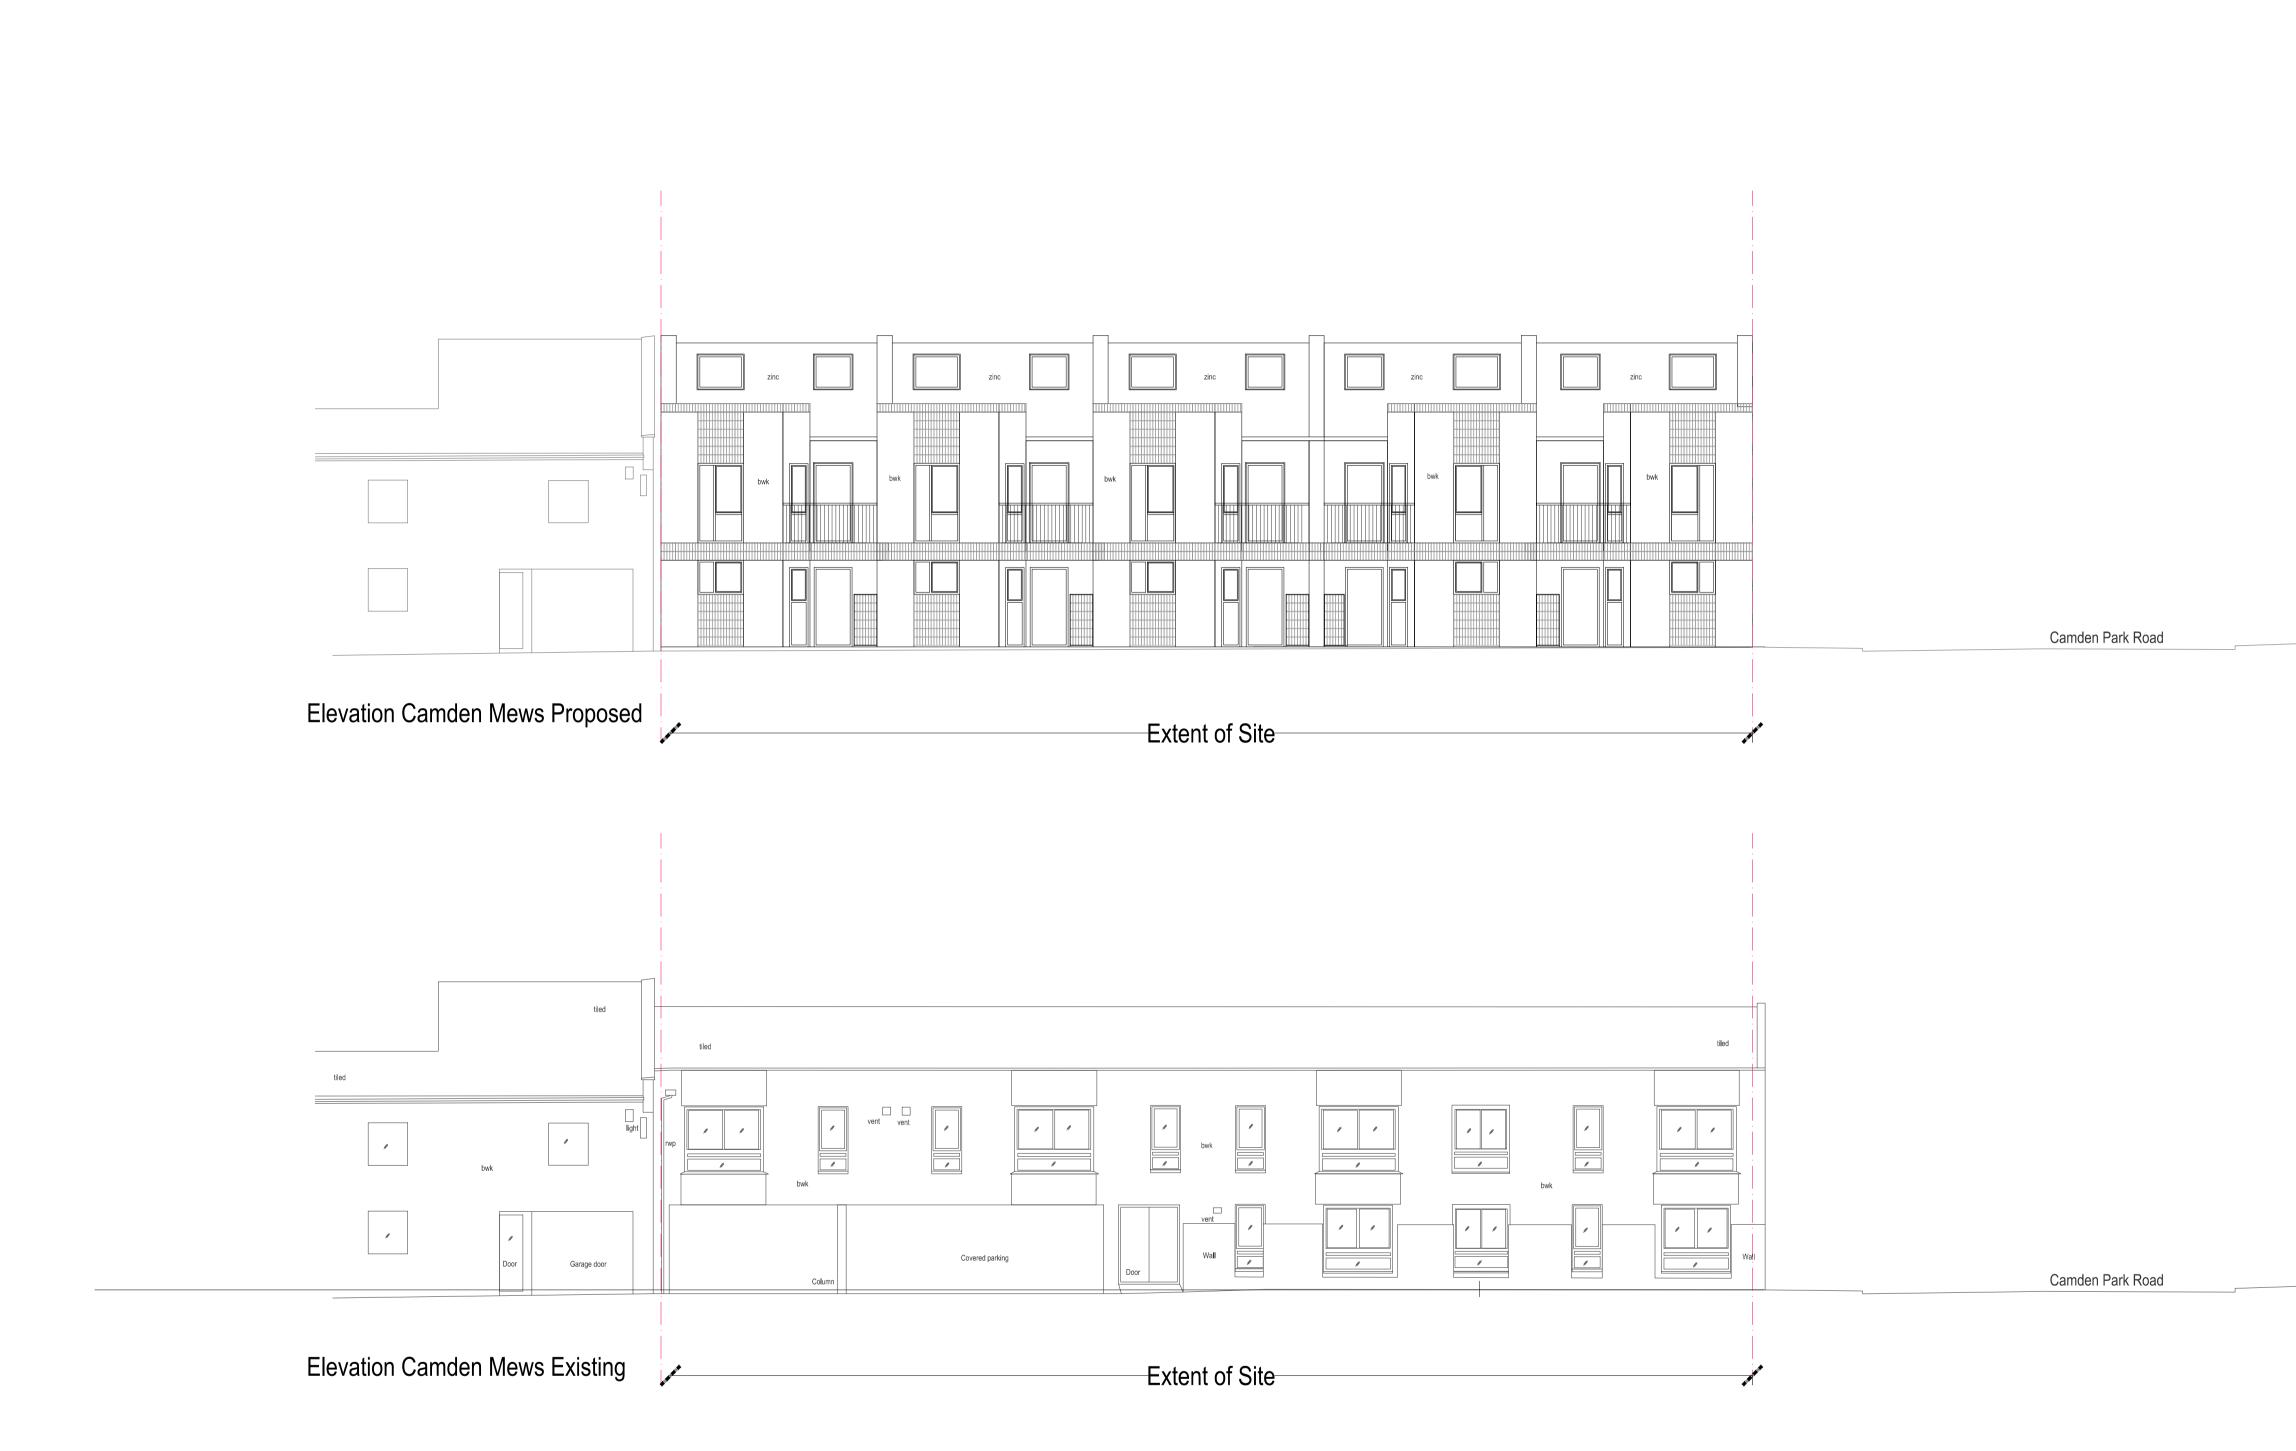

Client:Origin HousingProject:Ashton Court- Re-modelling Existing &<br/>New Build Mews

Scale: Drawn b Checked

| 1:′    | 100 @ A1, | 1:200 @ A3 | Date: 22-10-2014   |
|--------|-----------|------------|--------------------|
| ı by:  | sm        | Rev        | , Date: 05-08-2015 |
| ed by: | jfh       | ŀ          | Rev by: sm         |

| Title: Elevations   |                       |
|---------------------|-----------------------|
| Camden Mews         |                       |
| Drwg No: OH233-2-13 | <i>Rev:</i> <b>P1</b> |