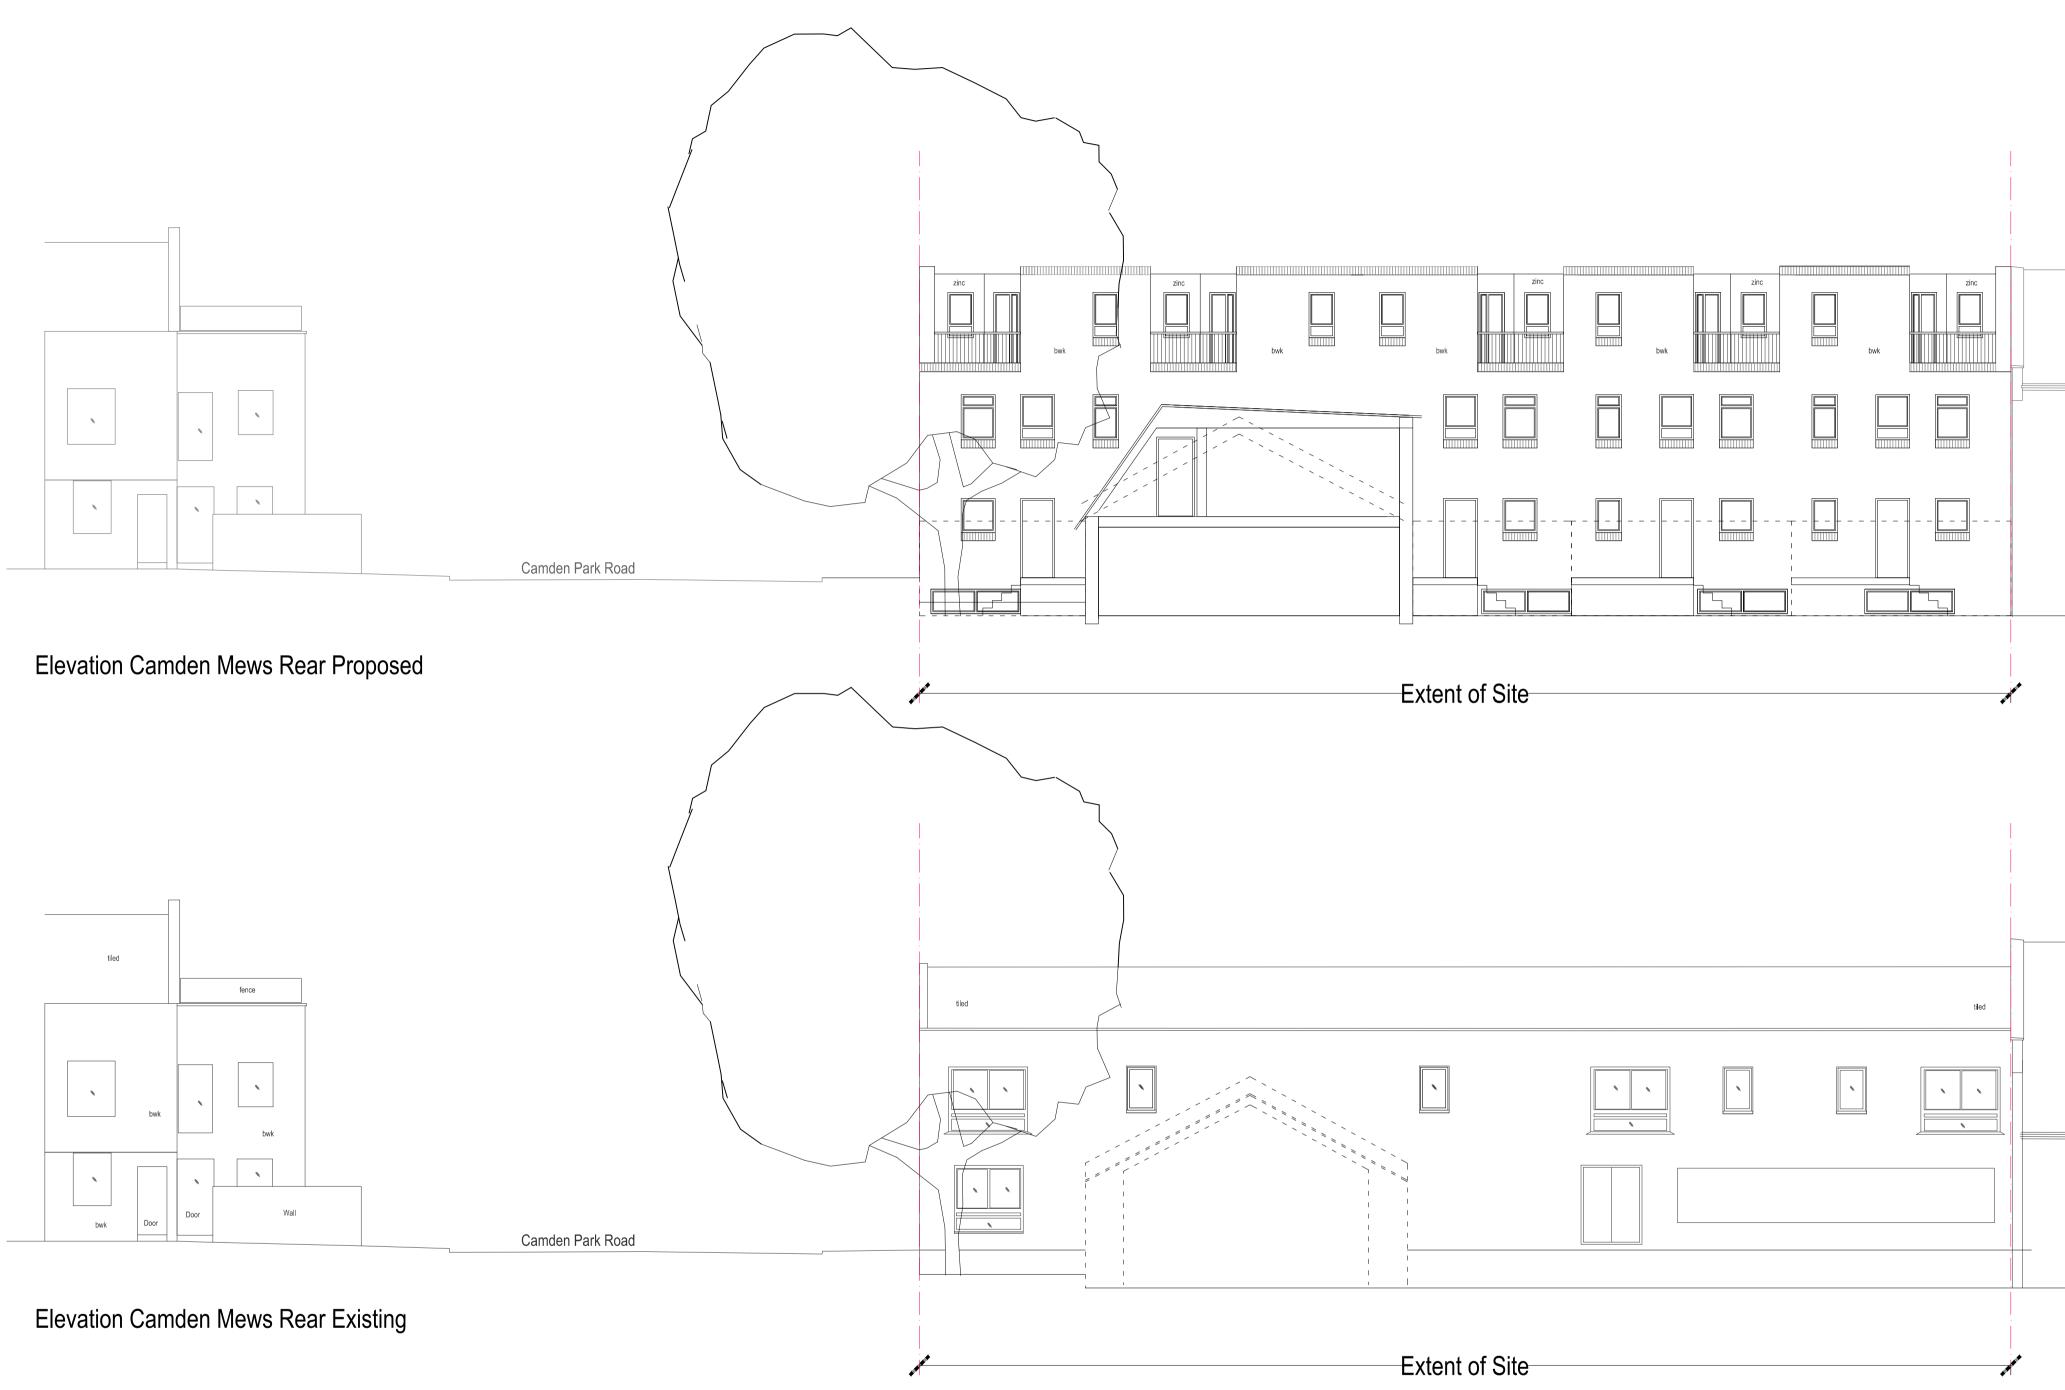

*Client:* Origin Housing Project: Ashton Court- Re-modelling Existing & New Build Mews

Scale: Drawn b Checked

| 1:1   | 100 @ A1, 1:200 @ | A3  | Date: 22-10-2014        |
|-------|-------------------|-----|-------------------------|
| by:   | sm                | Rev | <i>Date:</i> 05-08-2015 |
| d by: | jfh               | ŀ   | Rev by:                 |

| Title:                | Elevations Options |                       |  |
|-----------------------|--------------------|-----------------------|--|
| to Camden Mews (rear) |                    |                       |  |
| Drwg N                | o: OH233-2-14      | <i>Rev:</i> <b>P1</b> |  |