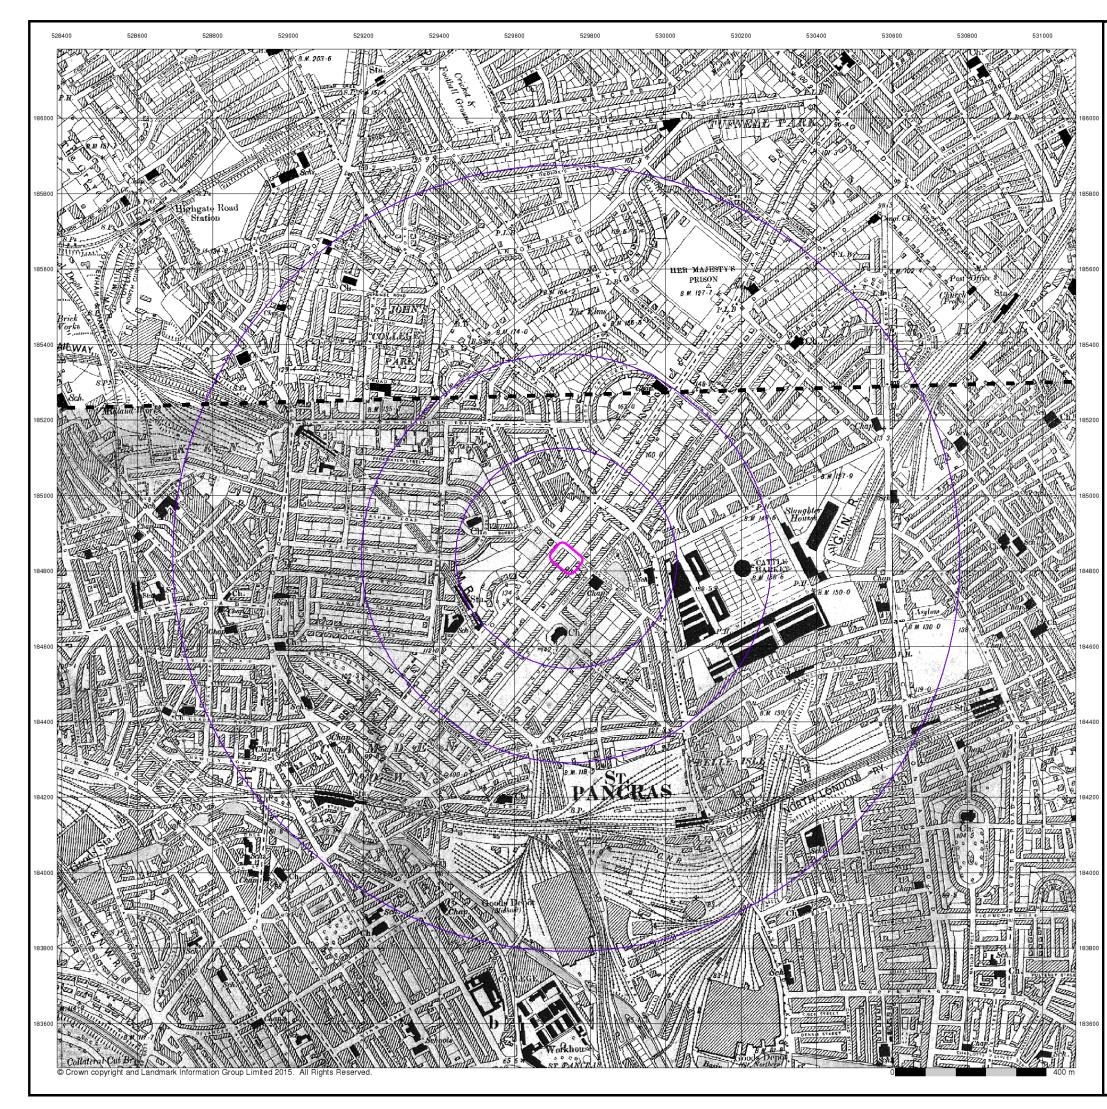

# London Published 1896 Source map scale - 1:10,560

The historical maps shown were reproduced from maps predominantly held at the scale adopted for England, Wales and Scotland in the 1840's. In 1854 the 1:2,500 scale was adopted for mapping urban areas; these maps were used to update the 1:10,560 maps. The published date given therefore is often some years later than the surveyed date. Before 1938, all OS maps were based on the Cassini Projection, with independent surveys of a single county or group of counties, giving rise to significant inaccuracies in outlying areas. In the late 1940's, a Provisional Edition was produced, which updated the 1:10,560 mapping from a number of sources. The maps appear unfinished - with all military camps and other strategic sites removed. These maps were initially overprinted with the National Grid. In 1970, the first 1:10,000 maps were produced using the Transverse Mercator Projection. The revision process continued until recently, with new editions appearing every 10 years or so for urban areas.