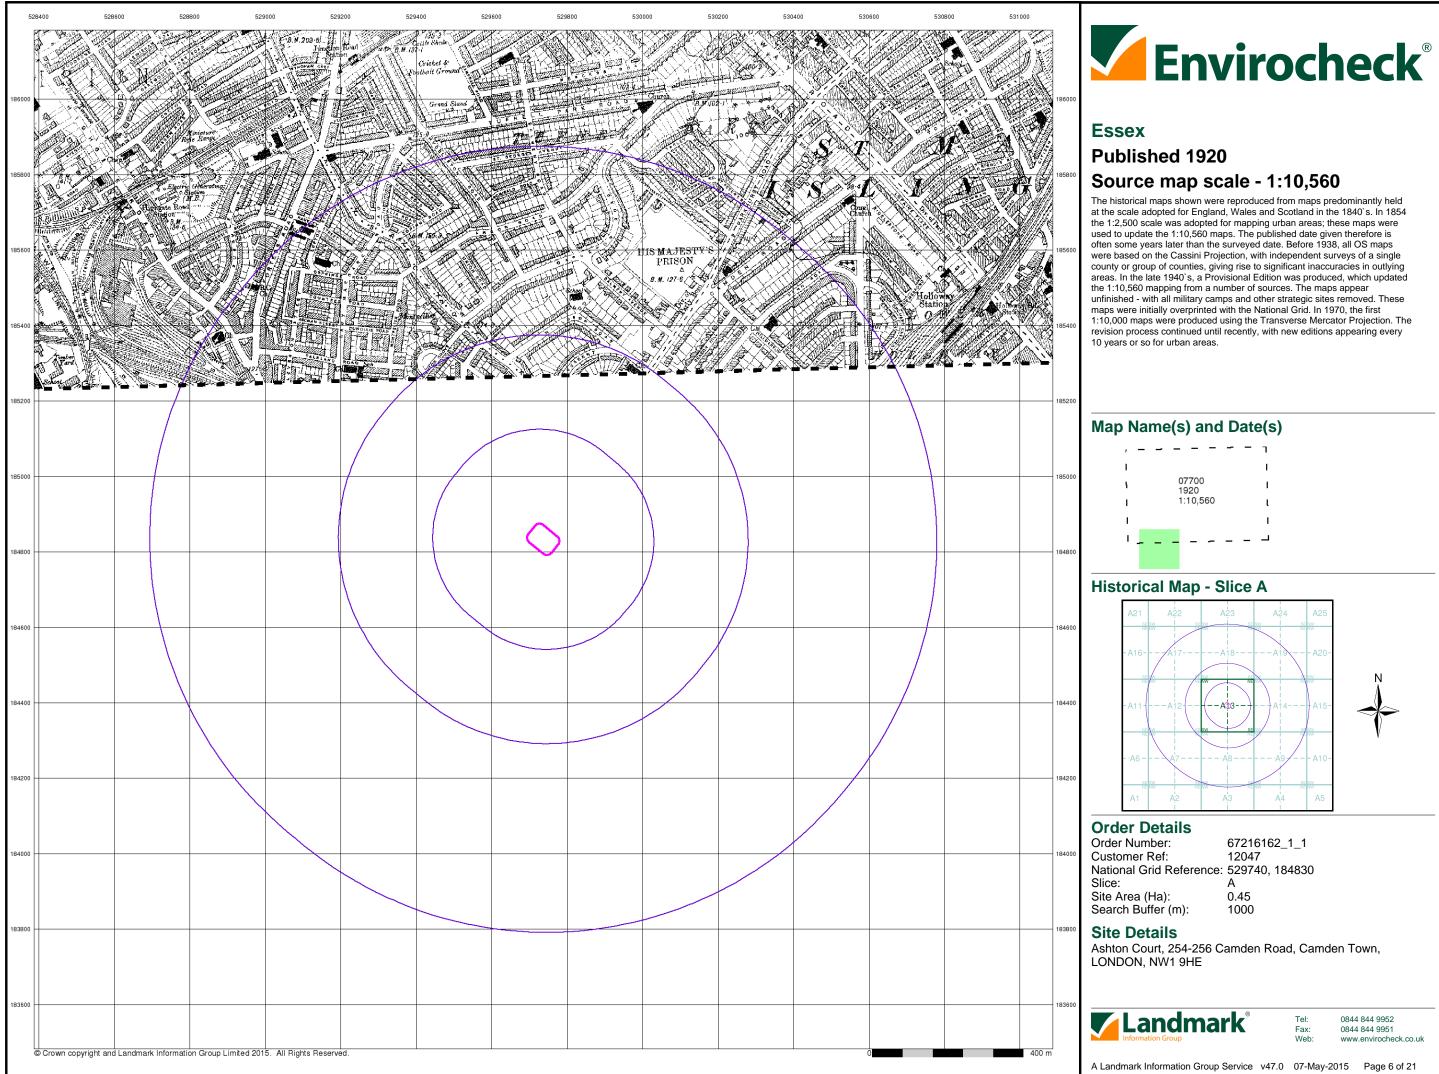

### Middlesex

# Published 1873 - 1882 Source map scale - 1:10,560

The historical maps shown were reproduced from maps predominantly held at the scale adopted for England, Wales and Scotland in the 1840's. In 1854 the 1:2,500 scale was adopted for mapping urban areas; these maps were used to update the 1:10,560 maps. The published date given therefore is often some years later than the surveyed date. Before 1938, all OS maps were based on the Cassini Projection, with independent surveys of a single county or group of counties, giving rise to significant inaccuracies in outlying areas. In the late 1940's, a Provisional Edition was produced, which updated the 1:10,560 mapping from a number of sources. The maps appear unfinished - with all military camps and other strategic sites removed. These maps were initially overprinted with the National Grid. In 1970, the first 1:10,000 maps were produced using the Transverse Mercator Projection. The revision process continued until recently, with new editions appearing every 10 years or so for urban areas.