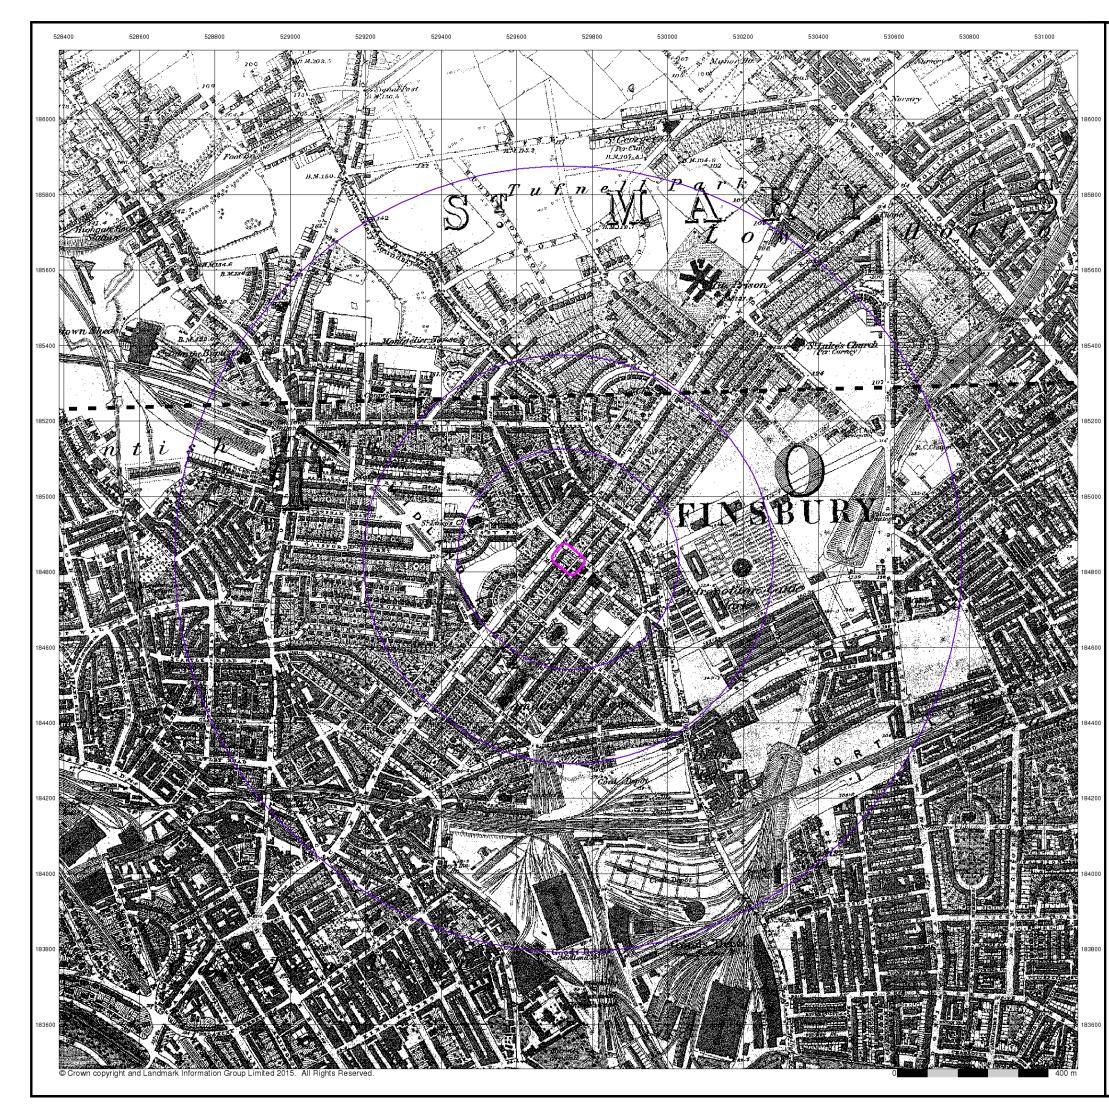

### Middlesex

# Published 1873 - 1882 Source map scale - 1:10,560

The historical maps shown were reproduced from maps predominantly held at the scale adopted for England, Wales and Scotland in the 1840's. In 1854 the 1:2,500 scale was adopted for mapping urban areas; these maps were used to update the 1:10,560 maps. The published date given therefore is often some years later than the surveyed date. Before 1938, all OS maps were based on the Cassini Projection, with independent surveys of a single county or group of counties, giving rise to significant inaccuracies in outlying areas. In the late 1940's, a Provisional Edition was produced, which updated the 1:10,560 mapping from a number of sources. The maps appear unfinished - with all military camps and other strategic sites removed. These maps were initially overprinted with the National Grid. In 1970, the first 1:10,000 maps were produced using the Transverse Mercator Projection. The revision process continued until recently, with new editions appearing every 10 years or so for urban areas.