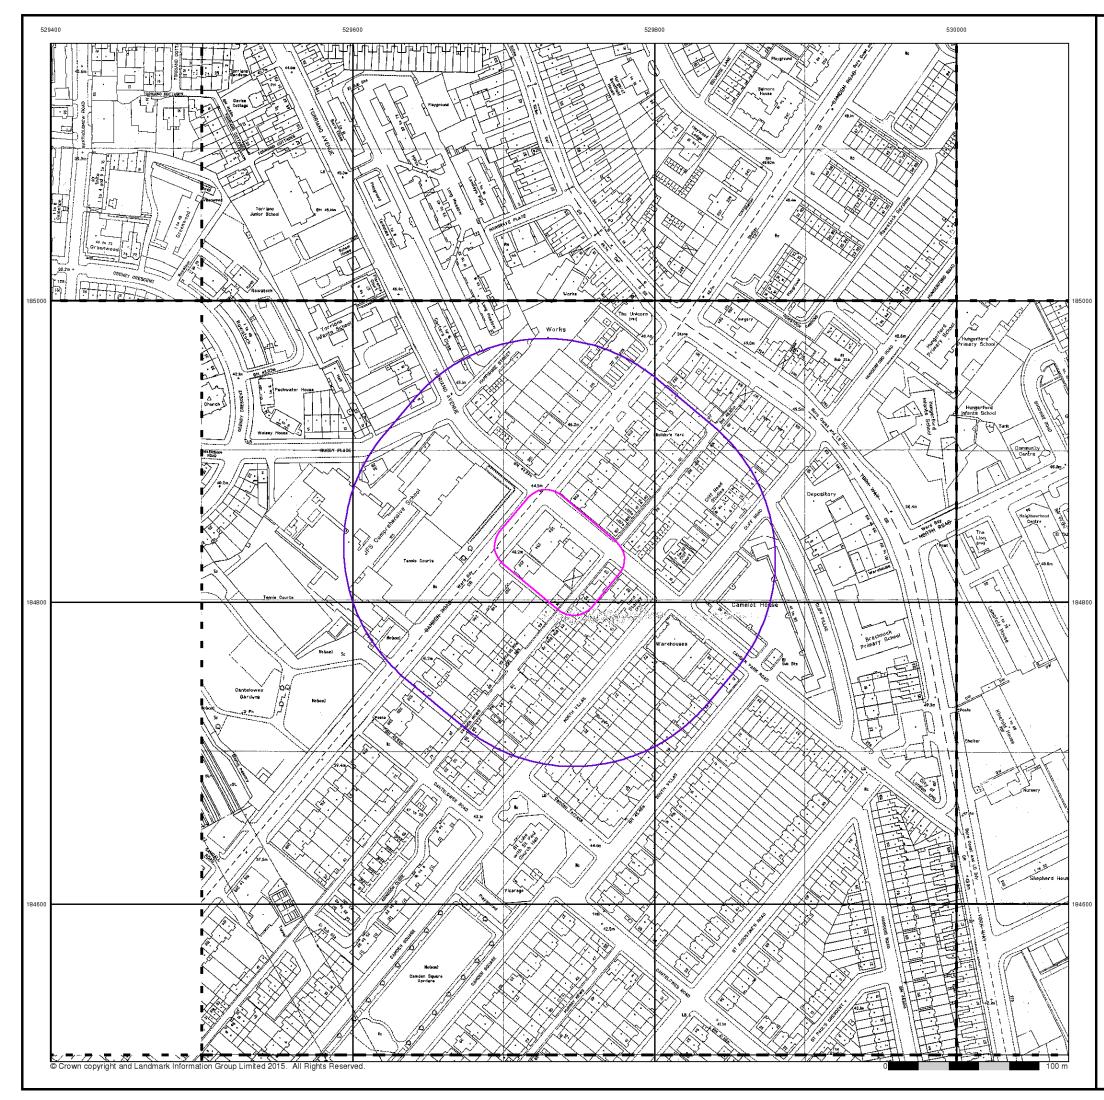

# Published 1991

# Source map scale - 1:1,250

'Large Scale National Grid Data' superseded SIM cards (Ordnance Survey's 'Survey of Information on Microfilm') in 1992, and continued to be produced until 1999. These maps were the fore-runners of digital mapping and so provide detailed information on houses and roads, but tend to show less topographic features such as vegetation. These maps were produced at both 1:2,500 and 1:1,250 scales.

## Map Name(s) and Date(s)

### Historical Map - Segment A13

#### **Order Details**

| Order Number:            | 67216162_1_1   |
|--------------------------|----------------|
| Customer Ref:            | 12047          |
| National Grid Reference: | 529740, 184830 |
| Slice:                   | A              |
| Site Area (Ha):          | 0.45           |
| Search Buffer (m):       | 100            |
|                          |                |

#### Site Details

Ashton Court, 254-256 Camden Road, Camden Town, LONDON, NW1 9HE

0844 844 9952 0844 844 9951 www.envirocheck.co.uk