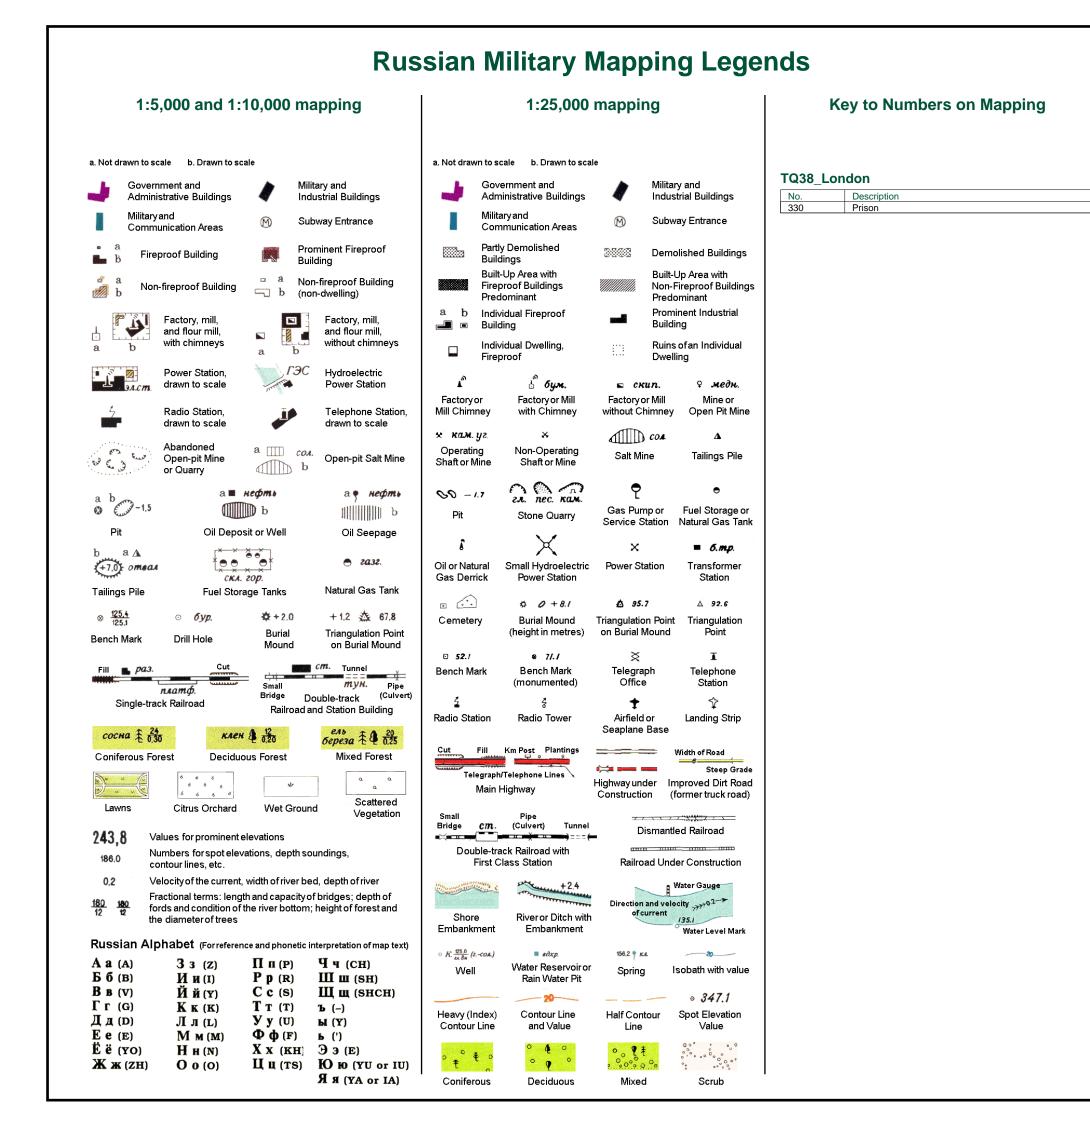

# **Historical Mapping Legends**

| Ordnance                                                                                                                                                                                                                                                                                                                                                                                                                                                                                                                                                                                                                                                                                                                                                                                                                                                                                                                                                                                                                                                                                                                                                                                                                                                                                                                                                                                                                                                                                                                                                                                                                                                                                                                                                                                                                                                                                                                                                                                                                                                                                                                       | Survey County S                                       | eries 1:10,560                                       | Or                        | dnance Surve                                               | y Plan 1                   | :10,000                                              |                                       | 1:10,000 Ras                                                      | ster Mapp               | bing                                           |
|--------------------------------------------------------------------------------------------------------------------------------------------------------------------------------------------------------------------------------------------------------------------------------------------------------------------------------------------------------------------------------------------------------------------------------------------------------------------------------------------------------------------------------------------------------------------------------------------------------------------------------------------------------------------------------------------------------------------------------------------------------------------------------------------------------------------------------------------------------------------------------------------------------------------------------------------------------------------------------------------------------------------------------------------------------------------------------------------------------------------------------------------------------------------------------------------------------------------------------------------------------------------------------------------------------------------------------------------------------------------------------------------------------------------------------------------------------------------------------------------------------------------------------------------------------------------------------------------------------------------------------------------------------------------------------------------------------------------------------------------------------------------------------------------------------------------------------------------------------------------------------------------------------------------------------------------------------------------------------------------------------------------------------------------------------------------------------------------------------------------------------|-------------------------------------------------------|------------------------------------------------------|---------------------------|------------------------------------------------------------|----------------------------|------------------------------------------------------|---------------------------------------|-------------------------------------------------------------------|-------------------------|------------------------------------------------|
| Grav<br>Pit                                                                                                                                                                                                                                                                                                                                                                                                                                                                                                                                                                                                                                                                                                                                                                                                                                                                                                                                                                                                                                                                                                                                                                                                                                                                                                                                                                                                                                                                                                                                                                                                                                                                                                                                                                                                                                                                                                                                                                                                                                                                                                                    | vel Sand<br>Pit                                       | Other<br>Manual Pits                                 | Contraction of the second | Chalk Pit, Clay Pit<br>or Quarry                           |                            | 🖕 Gravel Pit                                         |                                       | Gravel Pit                                                        |                         | Refuse tip<br>or slag heap                     |
| C Quai                                                                                                                                                                                                                                                                                                                                                                                                                                                                                                                                                                                                                                                                                                                                                                                                                                                                                                                                                                                                                                                                                                                                                                                                                                                                                                                                                                                                                                                                                                                                                                                                                                                                                                                                                                                                                                                                                                                                                                                                                                                                                                                         | rry Shingle                                           | •••••••<br>•••••••<br>Orchard                        |                           | Sand Pit                                                   | ,,<br> <br>                | <ul> <li>Disused Pit</li> <li>or Quarry</li> </ul>   |                                       | Rock                                                              |                         | Rock<br>(scattered)                            |
| <sup>**</sup> *****<br>*********<br>*******************                                                                                                                                                                                                                                                                                                                                                                                                                                                                                                                                                                                                                                                                                                                                                                                                                                                                                                                                                                                                                                                                                                                                                                                                                                                                                                                                                                                                                                                                                                                                                                                                                                                                                                                                                                                                                                                                                                                                                                                                                                                                        | ers                                                   | Marsh                                                |                           | Refuse or<br>Slag Heap                                     |                            | Lake, Loch<br>or Pond                                |                                       | Boulders                                                          | 000<br>000              | Boulders<br>(scattered)                        |
|                                                                                                                                                                                                                                                                                                                                                                                                                                                                                                                                                                                                                                                                                                                                                                                                                                                                                                                                                                                                                                                                                                                                                                                                                                                                                                                                                                                                                                                                                                                                                                                                                                                                                                                                                                                                                                                                                                                                                                                                                                                                                                                                |                                                       | 1+7 2+5 +4°7 327<br>1+7 2+5 +4°7 327<br>1 +4°7 - 100 |                           | Dunes                                                      | ° ° ° ° °                  | b Boulders                                           | , , , , , , , , , , , , , , , , , , , | Shingle                                                           | Mud                     | Mud                                            |
| Mixed Woo                                                                                                                                                                                                                                                                                                                                                                                                                                                                                                                                                                                                                                                                                                                                                                                                                                                                                                                                                                                                                                                                                                                                                                                                                                                                                                                                                                                                                                                                                                                                                                                                                                                                                                                                                                                                                                                                                                                                                                                                                                                                                                                      | d Deciduous                                           | Brushwood                                            | * * *                     | Coniferous<br>Trees                                        | A 4 4                      | Non-Coniferous<br>Trees                              | Sand                                  | Sand                                                              |                         | Sand Pit                                       |
|                                                                                                                                                                                                                                                                                                                                                                                                                                                                                                                                                                                                                                                                                                                                                                                                                                                                                                                                                                                                                                                                                                                                                                                                                                                                                                                                                                                                                                                                                                                                                                                                                                                                                                                                                                                                                                                                                                                                                                                                                                                                                                                                |                                                       |                                                      | <b>ф</b>                  | Orchard ∩∩_                                                | Scrub                      | \Y <b>n</b> ∕ Coppice                                | 1111111                               | Slopes                                                            | للللللللل               | Top of cliff<br>Underground                    |
| Fir                                                                                                                                                                                                                                                                                                                                                                                                                                                                                                                                                                                                                                                                                                                                                                                                                                                                                                                                                                                                                                                                                                                                                                                                                                                                                                                                                                                                                                                                                                                                                                                                                                                                                                                                                                                                                                                                                                                                                                                                                                                                                                                            | Furze                                                 | Rough Pasture                                        | ਜ ਜ<br>ਜ                  | Bracken SMULL                                              | Heath '                    | 、,,,, Rough<br>Grassland                             |                                       | General detail<br>- Overhead detail                               |                         | detail<br>Narrow gauge<br>railway              |
|                                                                                                                                                                                                                                                                                                                                                                                                                                                                                                                                                                                                                                                                                                                                                                                                                                                                                                                                                                                                                                                                                                                                                                                                                                                                                                                                                                                                                                                                                                                                                                                                                                                                                                                                                                                                                                                                                                                                                                                                                                                                                                                                | rrow denotes م<br>w of water                          | Trigonometrical<br>Station                           | <u></u>                   | Marsh 、、、Y///                                              | Reeds                      | <u>→_չ</u> Saltings                                  |                                       | Multi-track<br>railway                                            |                         | Single track<br>railway                        |
|                                                                                                                                                                                                                                                                                                                                                                                                                                                                                                                                                                                                                                                                                                                                                                                                                                                                                                                                                                                                                                                                                                                                                                                                                                                                                                                                                                                                                                                                                                                                                                                                                                                                                                                                                                                                                                                                                                                                                                                                                                                                                                                                | ite of Antiquities 🔹 🛧                                | Bench Mark                                           |                           | Direct                                                     | tion of Flow of V          | Water                                                | _•_•                                  | County boundary<br>(England only)                                 | •••••                   | Ci∨il, parish or<br>community<br>boundary      |
| • Si                                                                                                                                                                                                                                                                                                                                                                                                                                                                                                                                                                                                                                                                                                                                                                                                                                                                                                                                                                                                                                                                                                                                                                                                                                                                                                                                                                                                                                                                                                                                                                                                                                                                                                                                                                                                                                                                                                                                                                                                                                                                                                                           | ump, Guide Post,<br>ignal Post<br>urface Level        | Well, Spring,<br>Boundary Post                       |                           | Glasshouse                                                 |                            | Sand                                                 |                                       | District, Unitary,<br>Metropolitan,<br>London Borough<br>boundary |                         | Constituency<br>boundary                       |
| Sketched                                                                                                                                                                                                                                                                                                                                                                                                                                                                                                                                                                                                                                                                                                                                                                                                                                                                                                                                                                                                                                                                                                                                                                                                                                                                                                                                                                                                                                                                                                                                                                                                                                                                                                                                                                                                                                                                                                                                                                                                                                                                                                                       | Instrume<br>Contour                                   | 200                                                  |                           | Sloping Masonry                                            | Pylon<br>— — 🗆 — ·<br>Pole | Electricity<br>Transmission<br>Line                  | °°°<br>**                             | Area of wooded<br>vegetation<br>Non-coniferous                    | ۵۵<br>۵۵                | Non-coniferous<br>trees<br>Coniferous          |
| Main Roads                                                                                                                                                                                                                                                                                                                                                                                                                                                                                                                                                                                                                                                                                                                                                                                                                                                                                                                                                                                                                                                                                                                                                                                                                                                                                                                                                                                                                                                                                                                                                                                                                                                                                                                                                                                                                                                                                                                                                                                                                                                                                                                     | Fenced Minor R                                        | Roads<br>Un-Fenced                                   | Cutting                   |                                                            |                            |                                                      | Q<br>↓                                | Coniferous<br>trees (scattered)                                   | **<br>**                | trees<br>Positioned                            |
|                                                                                                                                                                                                                                                                                                                                                                                                                                                                                                                                                                                                                                                                                                                                                                                                                                                                                                                                                                                                                                                                                                                                                                                                                                                                                                                                                                                                                                                                                                                                                                                                                                                                                                                                                                                                                                                                                                                                                                                                                                                                                                                                | Sunken Road                                           | Raised Road                                          | ⊔<br>Road '''∏<br>Under   | //                                                         |                            | ⊨ Standard Gauge<br>Single Track                     | *<br>ج ج<br>ج ج                       | Orchard                                                           | K K                     | tree<br>Coppice<br>or Osiers                   |
| All former and the second seco | Road over<br>Railway                                  | Railway over<br>River                                |                           |                                                            |                            | Siding, Tramway<br>or Mineral Line<br>→ Narrow Gauge | پ پ<br>۱۲۰,                           | Rough<br>Grassland                                                |                         | Heath                                          |
| Constanting Constanting                                                                                                                                                                                                                                                                                                                                                                                                                                                                                                                                                                                                                                                                                                                                                                                                                                                                                                                                                                                                                                                                                                                                                                                                                                                                                                                                                                                                                                                                                                                                                                                                                                                                                                                                                                                                                                                                                                                                                                                                                                                                                                        | Railway o∨er<br>Road                                  | Level Crossing                                       |                           | — Geographical Co                                          | unty                       | · · · · · · · · · · · · · · · · · · ·                | 00_<br>00_                            | Scrub                                                             | אַעַיר<br>אווייר        | Marsh, Salt<br>Marsh or Reed                   |
|                                                                                                                                                                                                                                                                                                                                                                                                                                                                                                                                                                                                                                                                                                                                                                                                                                                                                                                                                                                                                                                                                                                                                                                                                                                                                                                                                                                                                                                                                                                                                                                                                                                                                                                                                                                                                                                                                                                                                                                                                                                                                                                                | Road over<br>River or Canal                           | Road over<br>Stream                                  |                           | Administrative Co<br>or County of City<br>Municipal Boroug |                            | _                                                    | 5                                     | Water feature                                                     | ←<br>←                  | Flow arrows                                    |
|                                                                                                                                                                                                                                                                                                                                                                                                                                                                                                                                                                                                                                                                                                                                                                                                                                                                                                                                                                                                                                                                                                                                                                                                                                                                                                                                                                                                                                                                                                                                                                                                                                                                                                                                                                                                                                                                                                                                                                                                                                                                                                                                | Road over<br>Stream                                   |                                                      |                           | Burgh or District Borough, Burgh o Shown only when no      | or County Cons             |                                                      | MHW(S)                                | Mean high<br>water (springs)                                      | MLW(S)                  | Mean low<br>water (springs                     |
|                                                                                                                                                                                                                                                                                                                                                                                                                                                                                                                                                                                                                                                                                                                                                                                                                                                                                                                                                                                                                                                                                                                                                                                                                                                                                                                                                                                                                                                                                                                                                                                                                                                                                                                                                                                                                                                                                                                                                                                                                                                                                                                                | County Boundary (Geogra<br>County & Civil Parish Bour | . ,                                                  |                           | Civil Parish<br>Shown alternately w                        | hen coincidence d          | of boundaries occurs                                 |                                       | Telephone line<br>(where shown)                                   | - <b>•</b> - <b>•</b> - | Electricity<br>transmission li<br>(with poles) |
| <b>+·</b> +· <b>+</b> ·+                                                                                                                                                                                                                                                                                                                                                                                                                                                                                                                                                                                                                                                                                                                                                                                                                                                                                                                                                                                                                                                                                                                                                                                                                                                                                                                                                                                                                                                                                                                                                                                                                                                                                                                                                                                                                                                                                                                                                                                                                                                                                                       | Administrative County & C                             | -                                                    | Ch (                      | Boundary Post or Stone<br>Church                           | PO                         | Police Station<br>Post Office                        | ←<br>BM 123.45 m                      | Bench mark<br>(where shown)                                       | Δ                       | Triangulation station                          |
| Co. Boro. Bdy.                                                                                                                                                                                                                                                                                                                                                                                                                                                                                                                                                                                                                                                                                                                                                                                                                                                                                                                                                                                                                                                                                                                                                                                                                                                                                                                                                                                                                                                                                                                                                                                                                                                                                                                                                                                                                                                                                                                                                                                                                                                                                                                 | County Borough Boundary<br>County Burgh Boundary (S   |                                                      | F E Sta F                 | Club House<br>Fire Engine Station<br>Foot Bridge           | PH                         | Public Convenience<br>Public House<br>Signal Box     |                                       | Point feature<br>(e.g. Guide Post<br>or Mile Stone)               | $\boxtimes$             | Pylon, flare sta<br>or lighting tow            |
| Co. Burgh Bdy.                                                                                                                                                                                                                                                                                                                                                                                                                                                                                                                                                                                                                                                                                                                                                                                                                                                                                                                                                                                                                                                                                                                                                                                                                                                                                                                                                                                                                                                                                                                                                                                                                                                                                                                                                                                                                                                                                                                                                                                                                                                                                                                 |                                                       | Joonanu)                                             |                           | Fountain<br>Guide Post                                     |                            | Spring<br>Telephone Call Box                         | •‡•                                   | Site of (antiquity)                                               |                         | Glasshouse                                     |
| yv.<br>R.D. Bdy.                                                                                                                                                                                                                                                                                                                                                                                                                                                                                                                                                                                                                                                                                                                                                                                                                                                                                                                                                                                                                                                                                                                                                                                                                                                                                                                                                                                                                                                                                                                                                                                                                                                                                                                                                                                                                                                                                                                                                                                                                                                                                                               | Rural District Boundary                               |                                                      | MP M                      | /lile Post                                                 | TCP                        | Telephone Call Post                                  |                                       |                                                                   |                         | Important                                      |