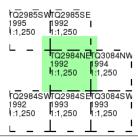

### Historical Map - Segment A13

#### **Order Details**

| Order Number:            | 67216162_1_1   |
|--------------------------|----------------|
| Customer Ref:            | 12047          |
| National Grid Reference: | 529740, 184830 |
| Slice:                   | A              |
| Site Area (Ha):          | 0.45           |
| Search Buffer (m):       | 100            |