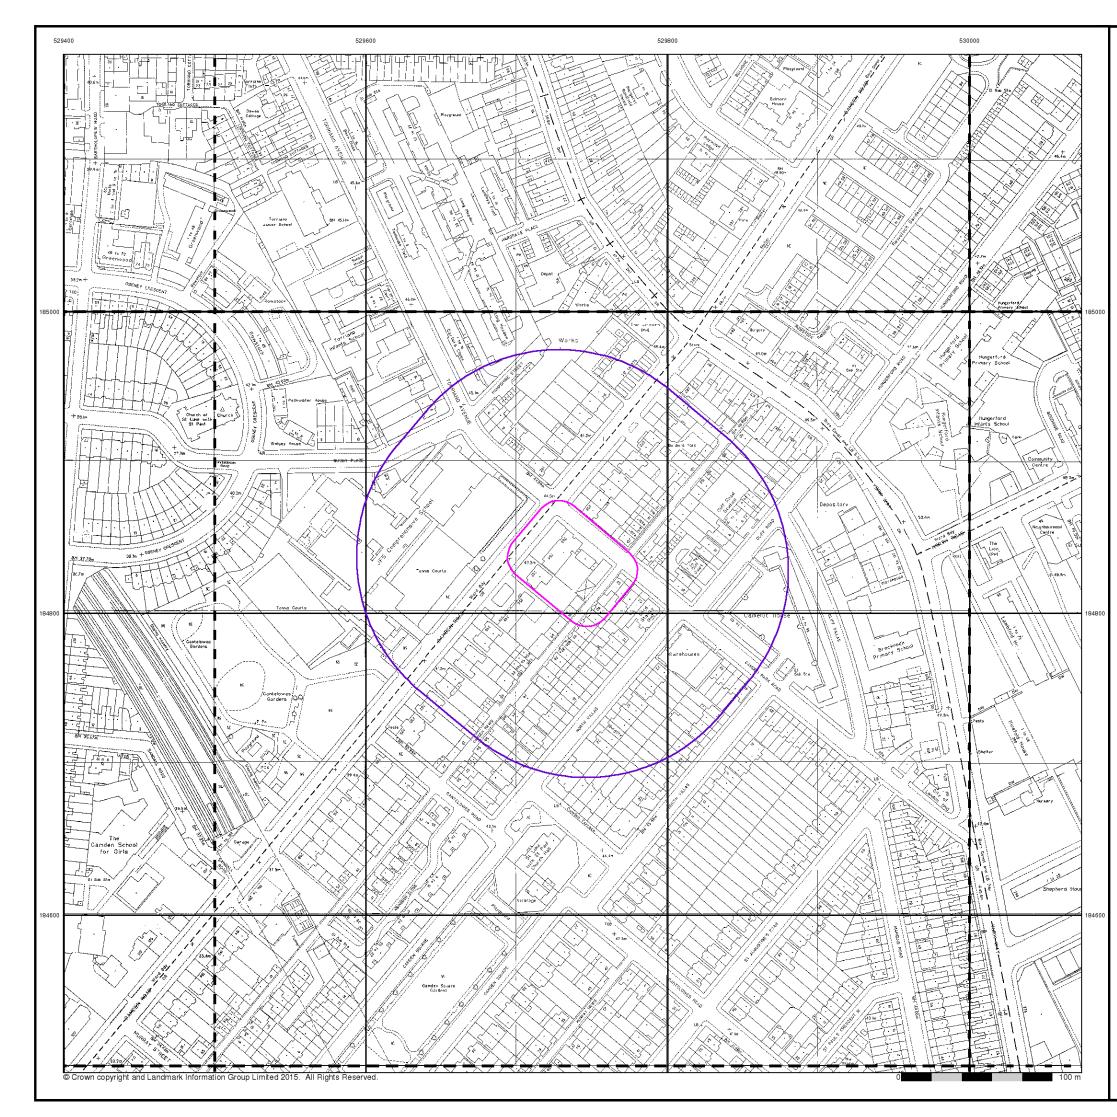

### Published 1985

# Source map scale - 1:1,250

The SIM cards (Ordnance Survey's `Survey of Information on Microfilm') are further, minor editions of mapping which were produced and published in between the main editions as an area was updated. They date from 1947 to 1994, and contain detailed information on buildings, roads and land-use. These maps were produced at both 1:2,500 and 1:1,250 scales.

## Map Name(s) and Date(s)

### Historical Map - Segment A13

#### **Order Details**

| Order Number:            | 67216162_1_1   |
|--------------------------|----------------|
| Customer Ref:            | 12047          |
| National Grid Reference: | 529740, 184830 |
| Slice:                   | A              |
| Site Area (Ha):          | 0.45           |
| Search Buffer (m):       | 100            |

#### Site Details

Ashton Court, 254-256 Camden Road, Camden Town, LONDON, NW1 9HE

0844 844 9952 0844 844 9951 www.envirocheck.co.uk