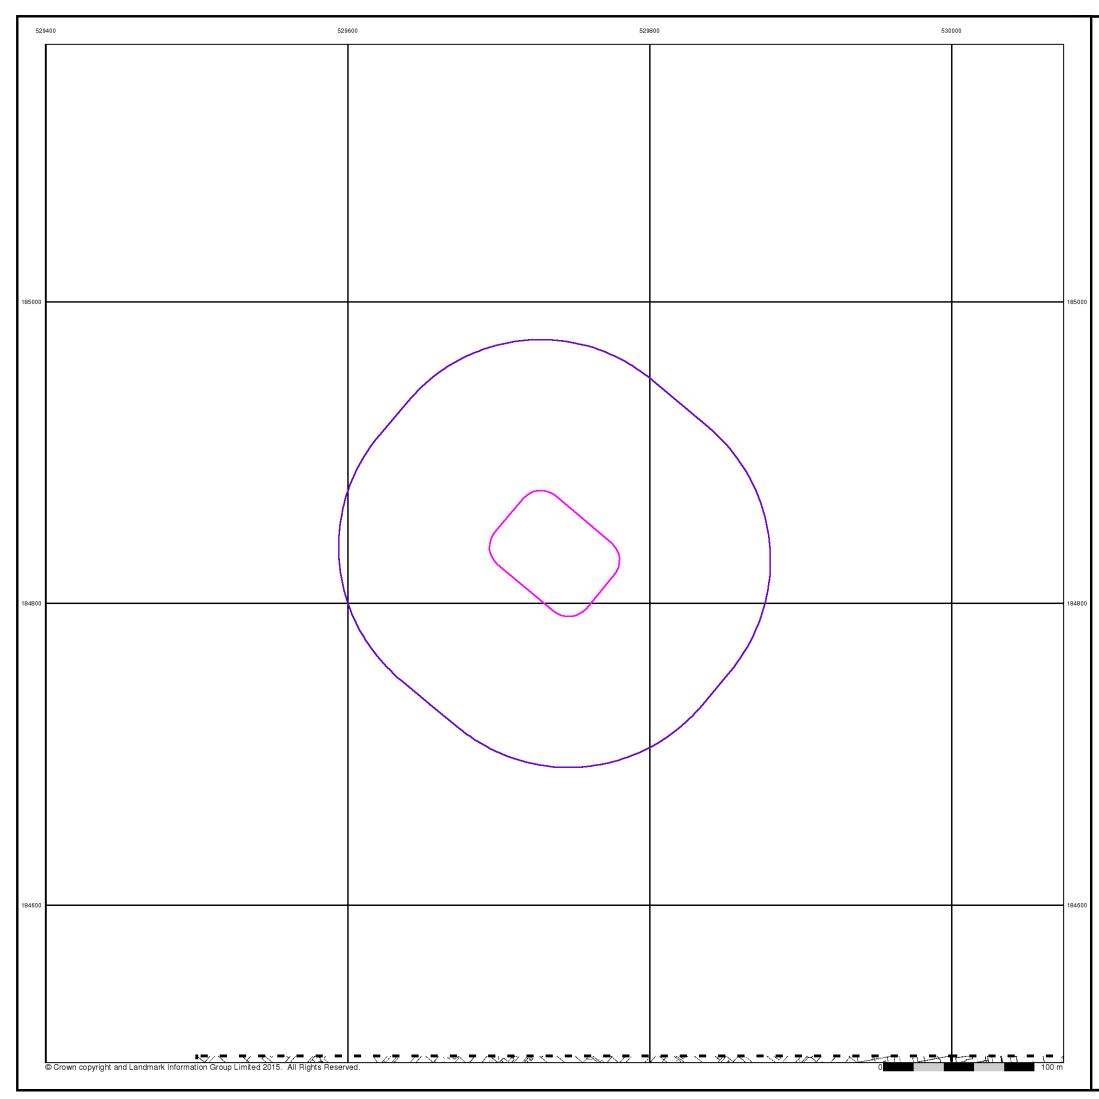

# Additional SIMs

# Source map scale - 1:1,250

The SIM cards (Ordnance Survey's `Survey of Information on Microfilm') are further, minor editions of mapping which were produced and published in between the main editions as an area was updated. They date from 1947 to 1994, and contain detailed information on buildings, roads and land-use. These maps were produced at both 1:2,500 and 1:1,250 scales.

### Historical Map - Segment A13