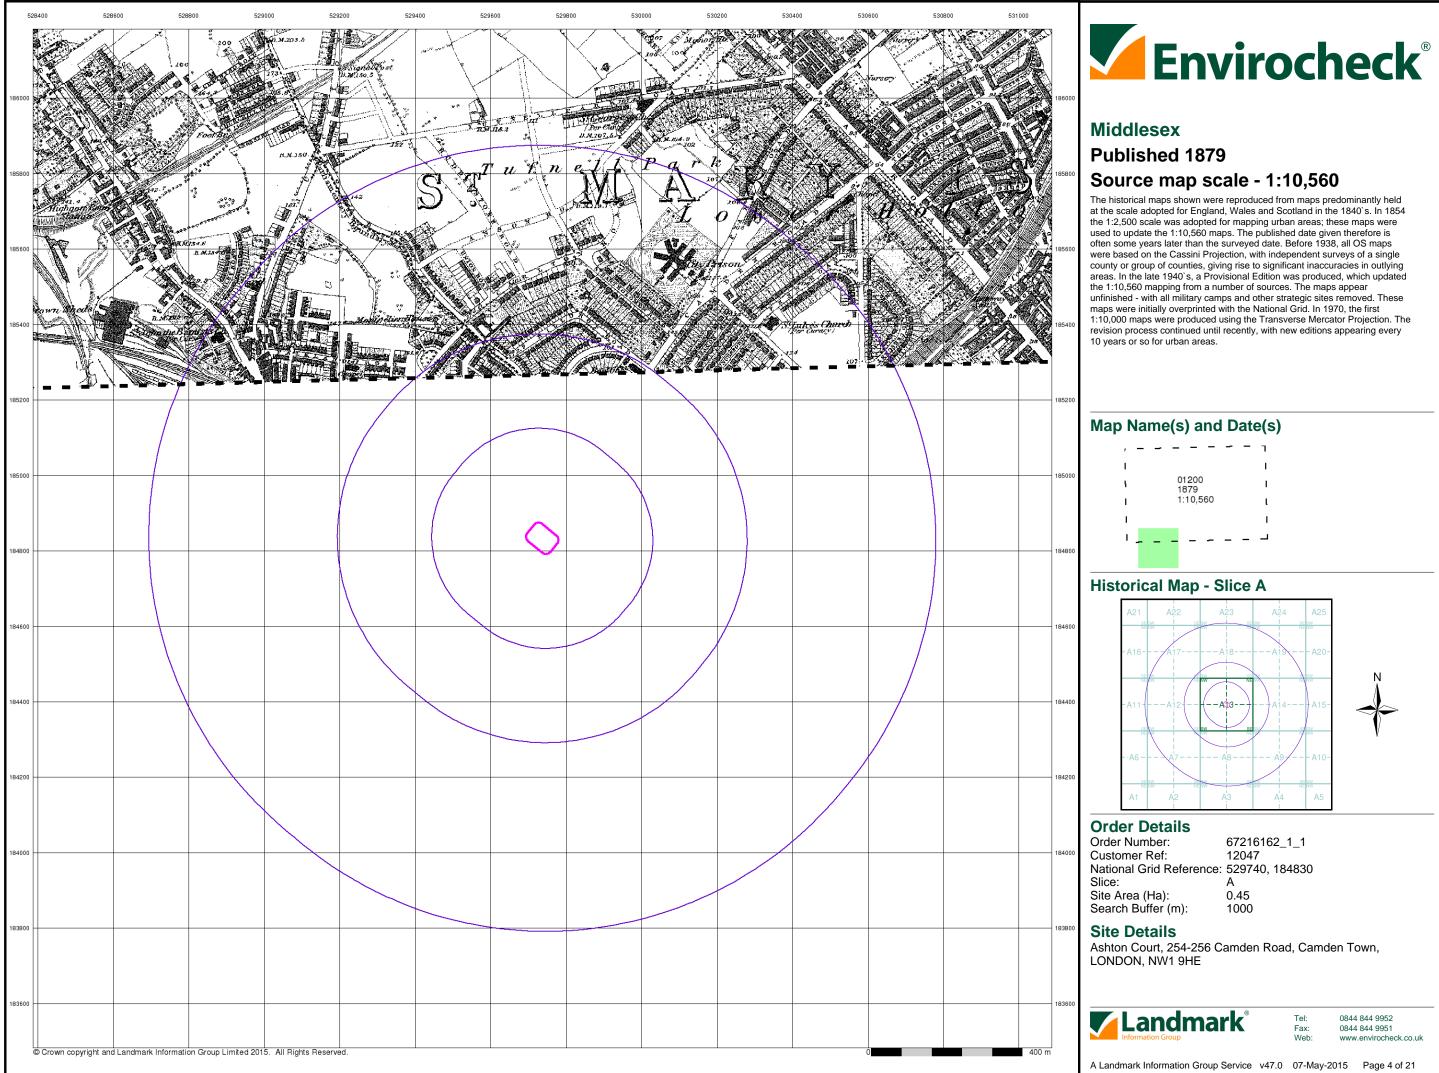

### Middlesex

# Published 1873 - 1882 Source map scale - 1:10,560

The historical maps shown were reproduced from maps predominantly held at the scale adopted for England, Wales and Scotland in the 1840's. In 1854 the 1:2,500 scale was adopted for mapping urban areas; these maps were used to update the 1:10,560 maps. The published date given therefore is often some years later than the surveyed date. Before 1938, all OS maps were based on the Cassini Projection, with independent surveys of a single county or group of counties, giving rise to significant inaccuracies in outlying areas. In the late 1940's, a Provisional Edition was produced, which updated the 1:10,560 mapping from a number of sources. The maps appear unfinished - with all military camps and other strategic sites removed. These maps were initially overprinted with the National Grid. In 1970, the first 1:10,000 maps were produced using the Transverse Mercator Projection. The revision process continued until recently, with new editions appearing every 10 years or so for urban areas.