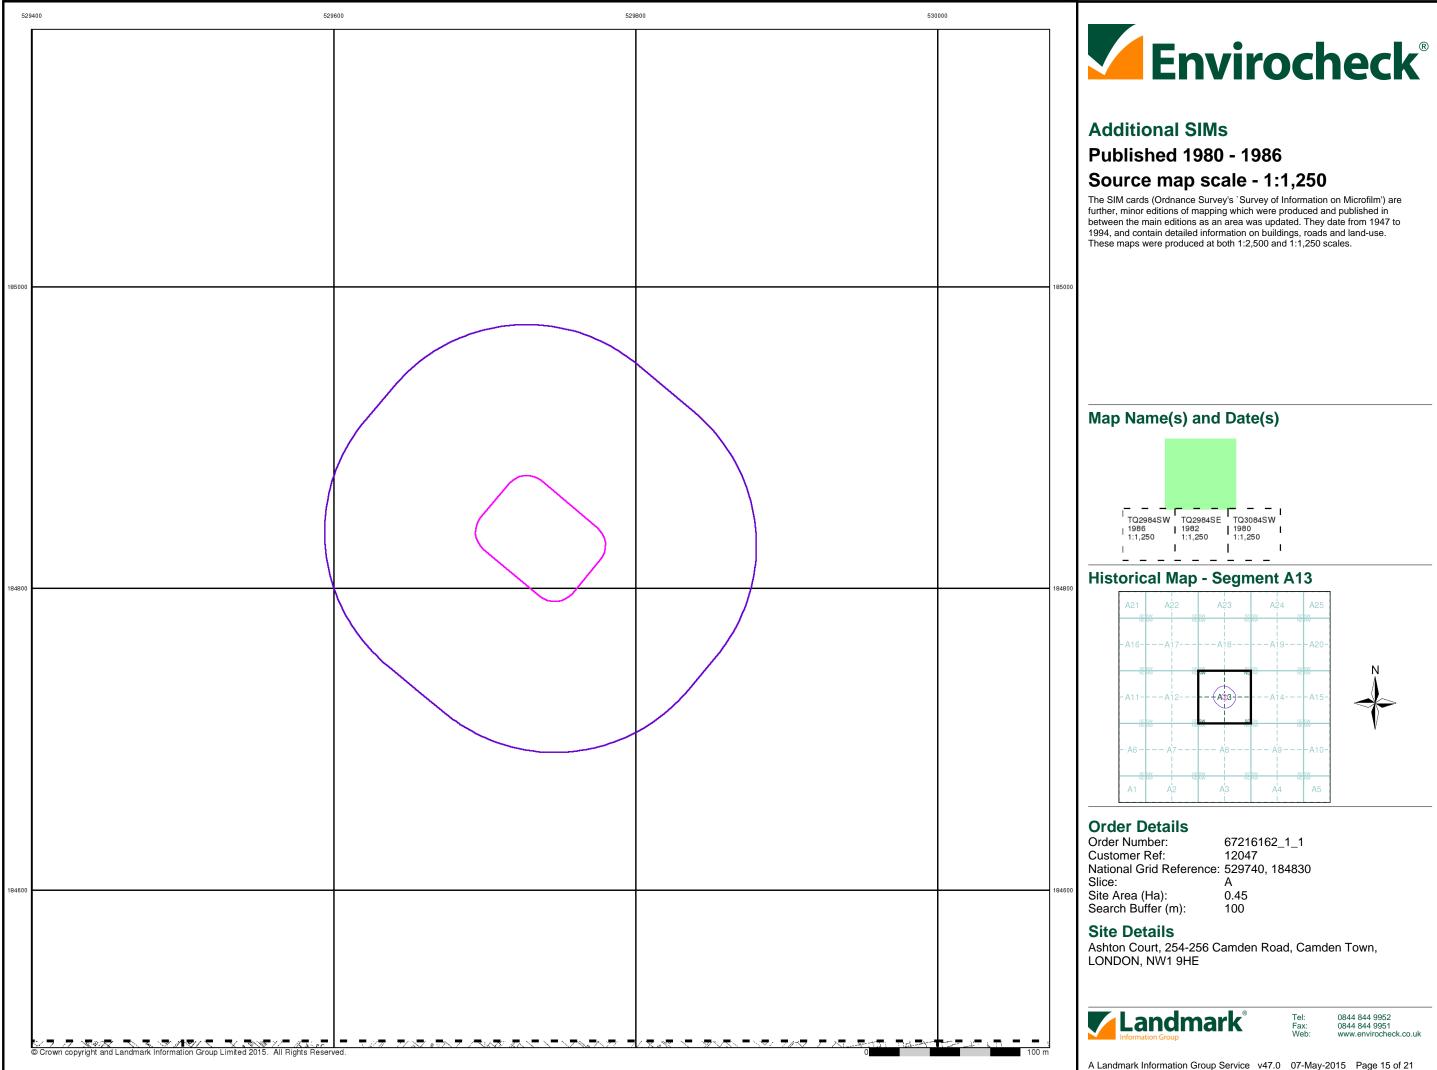

# Additional SIMs

# Source map scale - 1:1,250

The SIM cards (Ordnance Survey's `Survey of Information on Microfilm') are further, minor editions of mapping which were produced and published in between the main editions as an area was updated. They date from 1947 to 1994, and contain detailed information on buildings, roads and land-use. These maps were produced at both 1:2,500 and 1:1,250 scales.

### Historical Map - Segment A13