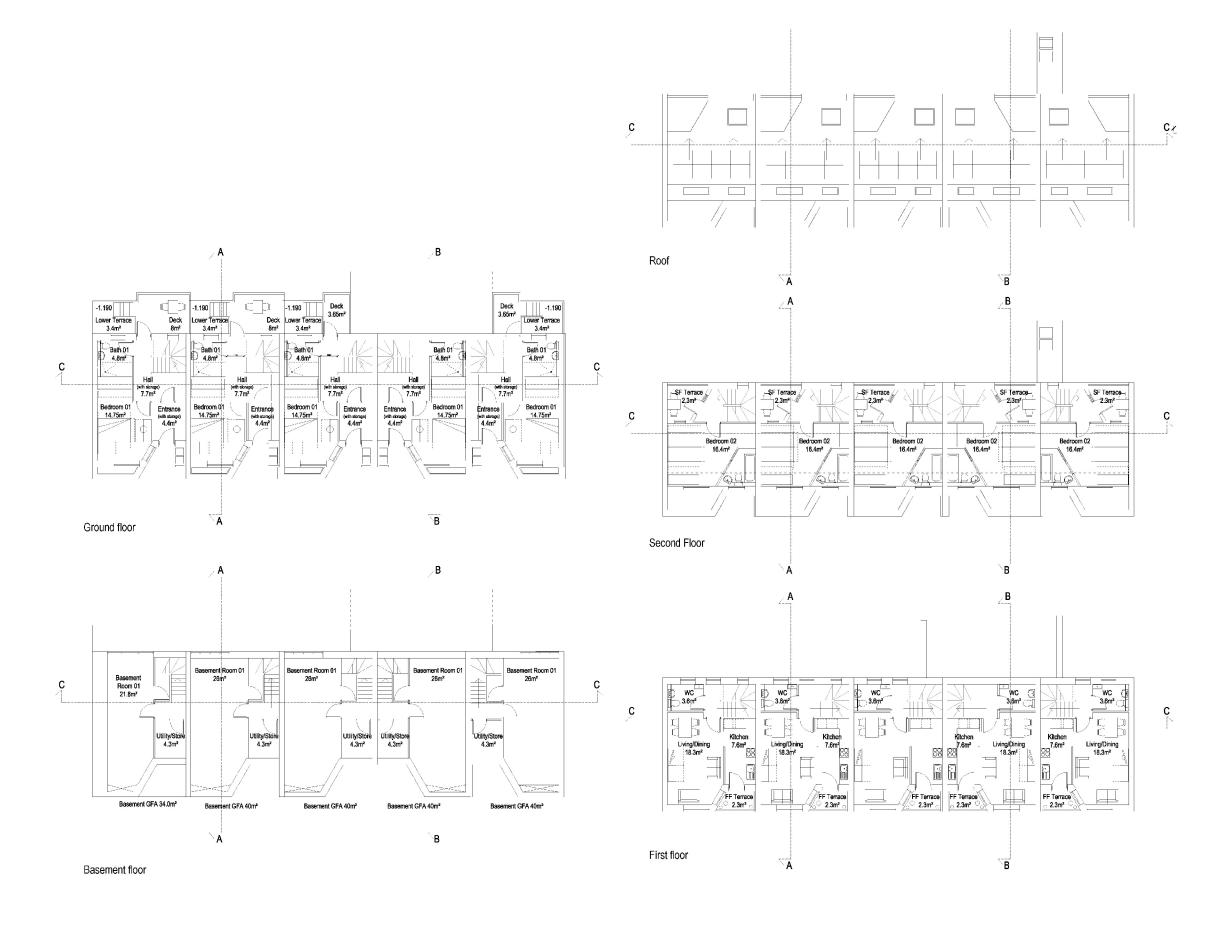

Ashton Court

Client: Origin Housing

Figure 4b: Camden Mews Proposed Development (All Floors)

Scale:

NTS
CampbellReith OS Copyright: © Crown copyright. All rights reserved. Licence number 100020027
Based on Archadia Charted Architects drawing no. OH233-1-05, Rev C (Jul 2015)
Job Number:
12047
Drawn by - Checked by:
1B - FD
Drg No - Status/Revision:
GiS006 - B
N:\12000 - 12249\12047 L - Ashton Court\Project, Workspaces\DS (pdf in Outputs)
Date (Revision History):
08/07/2015(A, First Issue, 16/06/15, LB; B, Updated Layer; 07/08/2015, LB)