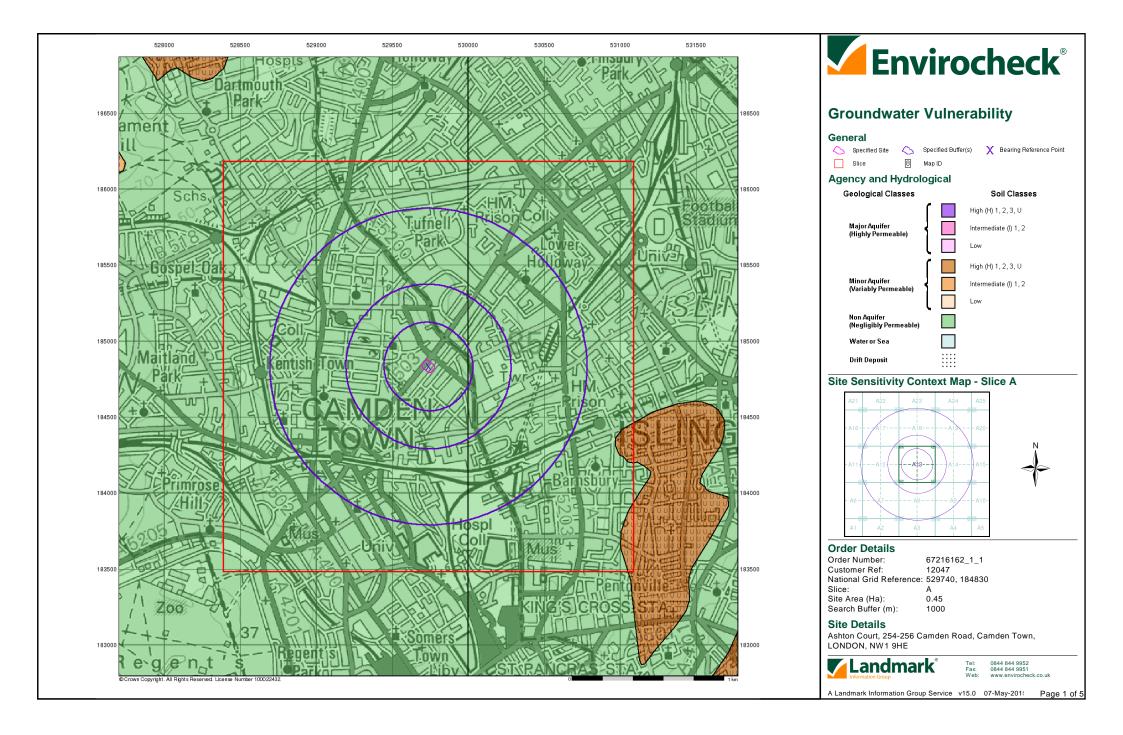

### **Summary**

| Data Type                                                     | Page<br>Number | On Site | 0 to 250m | 251 to 500m | 501 to 1000m<br>(*up to 2000m) |
|---------------------------------------------------------------|----------------|---------|-----------|-------------|--------------------------------|
| Agency & Hydrological                                         |                |         |           |             |                                |
| Contaminated Land Register Entries and Notices                | pg 1           |         |           |             | 6                              |
| Discharge Consents                                            |                |         |           |             |                                |
| Enforcement and Prohibition Notices                           |                |         |           |             |                                |
| Integrated Pollution Controls                                 |                |         |           |             |                                |
| Integrated Pollution Prevention And Control                   |                |         |           |             |                                |
| Local Authority Integrated Pollution Prevention And Control   |                |         |           |             |                                |
| Local Authority Pollution Prevention and Controls             | pg 1           |         | 3         | 2           | 17                             |
| Local Authority Pollution Prevention and Control Enforcements | pg 4           |         |           |             | 2                              |
| Nearest Surface Water Feature                                 | pg 5           |         |           |             | Yes                            |
| Pollution Incidents to Controlled Waters                      | pg 5           |         |           |             | 2                              |
| Prosecutions Relating to Authorised Processes                 | pg 5           |         |           |             | 1                              |
| Prosecutions Relating to Controlled Waters                    |                |         |           |             |                                |
| Registered Radioactive Substances                             | pg 5           |         |           |             | 1                              |
| River Quality                                                 | pg 5           |         |           |             | 2                              |
| River Quality Biology Sampling Points                         |                |         |           |             |                                |
| River Quality Chemistry Sampling Points                       |                |         |           |             |                                |
| Substantiated Pollution Incident Register                     |                |         |           |             |                                |
| Water Abstractions                                            | pg 6           |         |           |             | 9 (*12)                        |
| Water Industry Act Referrals                                  |                |         |           |             |                                |
| Groundwater Vulnerability                                     | pg 11          | Yes     | n/a       | n/a         | n/a                            |
| Bedrock Aquifer Designations                                  | pg 11          | Yes     | n/a       | n/a         | n/a                            |
| Superficial Aquifer Designations                              |                |         | n/a       | n/a         | n/a                            |
| Source Protection Zones                                       |                |         |           |             |                                |
| Extreme Flooding from Rivers or Sea without Defences          |                |         |           | n/a         | n/a                            |
| Flooding from Rivers or Sea without Defences                  |                |         |           | n/a         | n/a                            |
| Areas Benefiting from Flood Defences                          |                |         |           | n/a         | n/a                            |
| Flood Water Storage Areas                                     |                |         |           | n/a         | n/a                            |
| Flood Defences                                                |                |         |           | n/a         | n/a                            |
| Detailed River Network Lines                                  |                |         |           |             | n/a                            |
| Detailed River Network Offline Drainage                       |                |         |           |             | n/a                            |