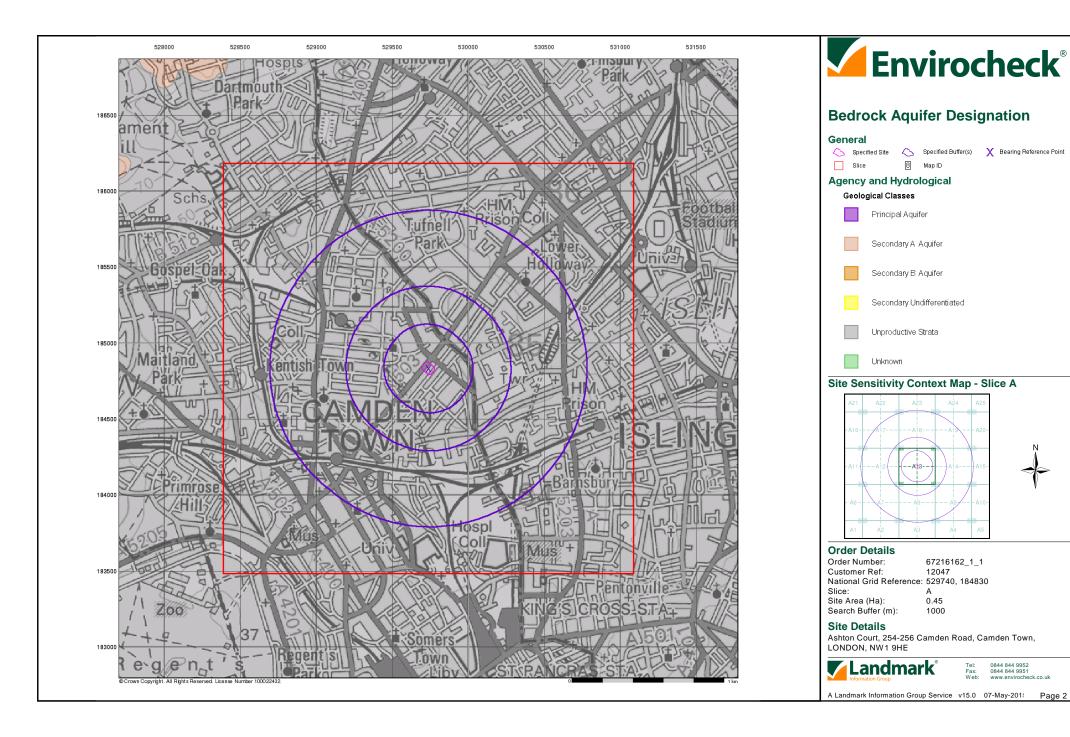

### **Summary**

| Data Type                                                           | Page<br>Number | On Site | 0 to 250m | 251 to 500m | 501 to 1000m<br>(*up to 2000m) |
|---------------------------------------------------------------------|----------------|---------|-----------|-------------|--------------------------------|
| Waste                                                               |                |         |           |             |                                |
| BGS Recorded Landfill Sites                                         |                |         |           |             |                                |
| Historical Landfill Sites                                           |                |         |           |             |                                |
| Integrated Pollution Control Registered Waste Sites                 |                |         |           |             |                                |
| Licensed Waste Management Facilities (Landfill Boundaries)          |                |         |           |             |                                |
| Licensed Waste Management Facilities (Locations)                    | pg 12          |         |           |             | 4                              |
| Local Authority Recorded Landfill Sites                             |                |         |           |             |                                |
| Registered Landfill Sites                                           |                |         |           |             |                                |
| Registered Waste Transfer Sites                                     | pg 13          |         |           |             | 3                              |
| Registered Waste Treatment or Disposal Sites                        | pg 14          |         |           |             | 1                              |
| Hazardous Substances                                                |                |         |           |             |                                |
| Control of Major Accident Hazards Sites (COMAH)                     |                |         |           |             |                                |
| Explosive Sites                                                     |                |         |           |             |                                |
| Notification of Installations Handling Hazardous Substances (NIHHS) |                |         |           |             |                                |
| Planning Hazardous Substance Consents                               |                |         |           |             |                                |
| Planning Hazardous Substance Enforcements                           |                |         |           |             |                                |
| Geological                                                          |                |         |           |             |                                |
| BGS 1:625,000 Solid Geology                                         | pg 15          | Yes     | n/a       | n/a         | n/a                            |
| BGS Estimated Soil Chemistry                                        | pg 15          | Yes     | Yes       | Yes         | Yes                            |
| BGS Recorded Mineral Sites                                          |                |         |           |             |                                |
| BGS Urban Soil Chemistry                                            | pg 16          |         | Yes       | Yes         | Yes                            |
| BGS Urban Soil Chemistry Averages                                   | pg 19          | Yes     |           |             |                                |
| Brine Compensation Area                                             |                |         | n/a       | n/a         | n/a                            |
| Coal Mining Affected Areas                                          |                |         | n/a       | n/a         | n/a                            |
| Mining Instability                                                  |                |         | n/a       | n/a         | n/a                            |
| Man-Made Mining Cavities                                            |                |         |           |             |                                |
| Natural Cavities                                                    |                |         |           |             |                                |
| Non Coal Mining Areas of Great Britain                              |                |         |           | n/a         | n/a                            |
| Potential for Collapsible Ground Stability Hazards                  | pg 19          | Yes     | Yes       | n/a         | n/a                            |
| Potential for Compressible Ground Stability Hazards                 |                |         |           | n/a         | n/a                            |
| Potential for Ground Dissolution Stability Hazards                  |                |         |           | n/a         | n/a                            |
| Potential for Landslide Ground Stability Hazards                    | pg 19          | Yes     | Yes       | n/a         | n/a                            |
| Potential for Running Sand Ground Stability Hazards                 |                |         |           | n/a         | n/a                            |
| Potential for Shrinking or Swelling Clay Ground Stability Hazards   | pg 20          | Yes     | Yes       | n/a         | n/a                            |
| Radon Potential - Radon Affected Areas                              |                |         | n/a       | n/a         | n/a                            |
| Radon Potential - Radon Protection Measures                         |                |         | n/a       | n/a         | n/a                            |