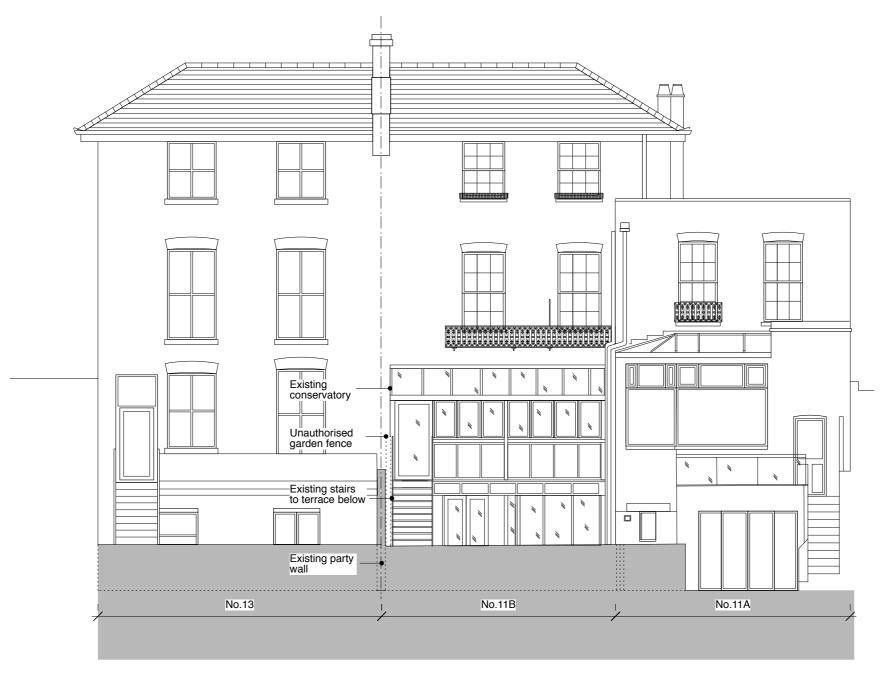

EXISTING REAR ELEVATION

GENERAL NOTES:

DO NOT SCALE FROM THIS DRAWING.

ALL DIMENSIONS MUST BE CHECKED ON SITE AND ANY DISCREPANCIES VERIFIED WITH THE ARCHITECT.

CLIENT

**VERA FARRANTS** 

JOB TITLE

PARKHILL ROAD LONDON NW3

DRAWING TITLE

EXISTING REAR ELEVATION

SCALE 1:100@A3 DATE 08.15