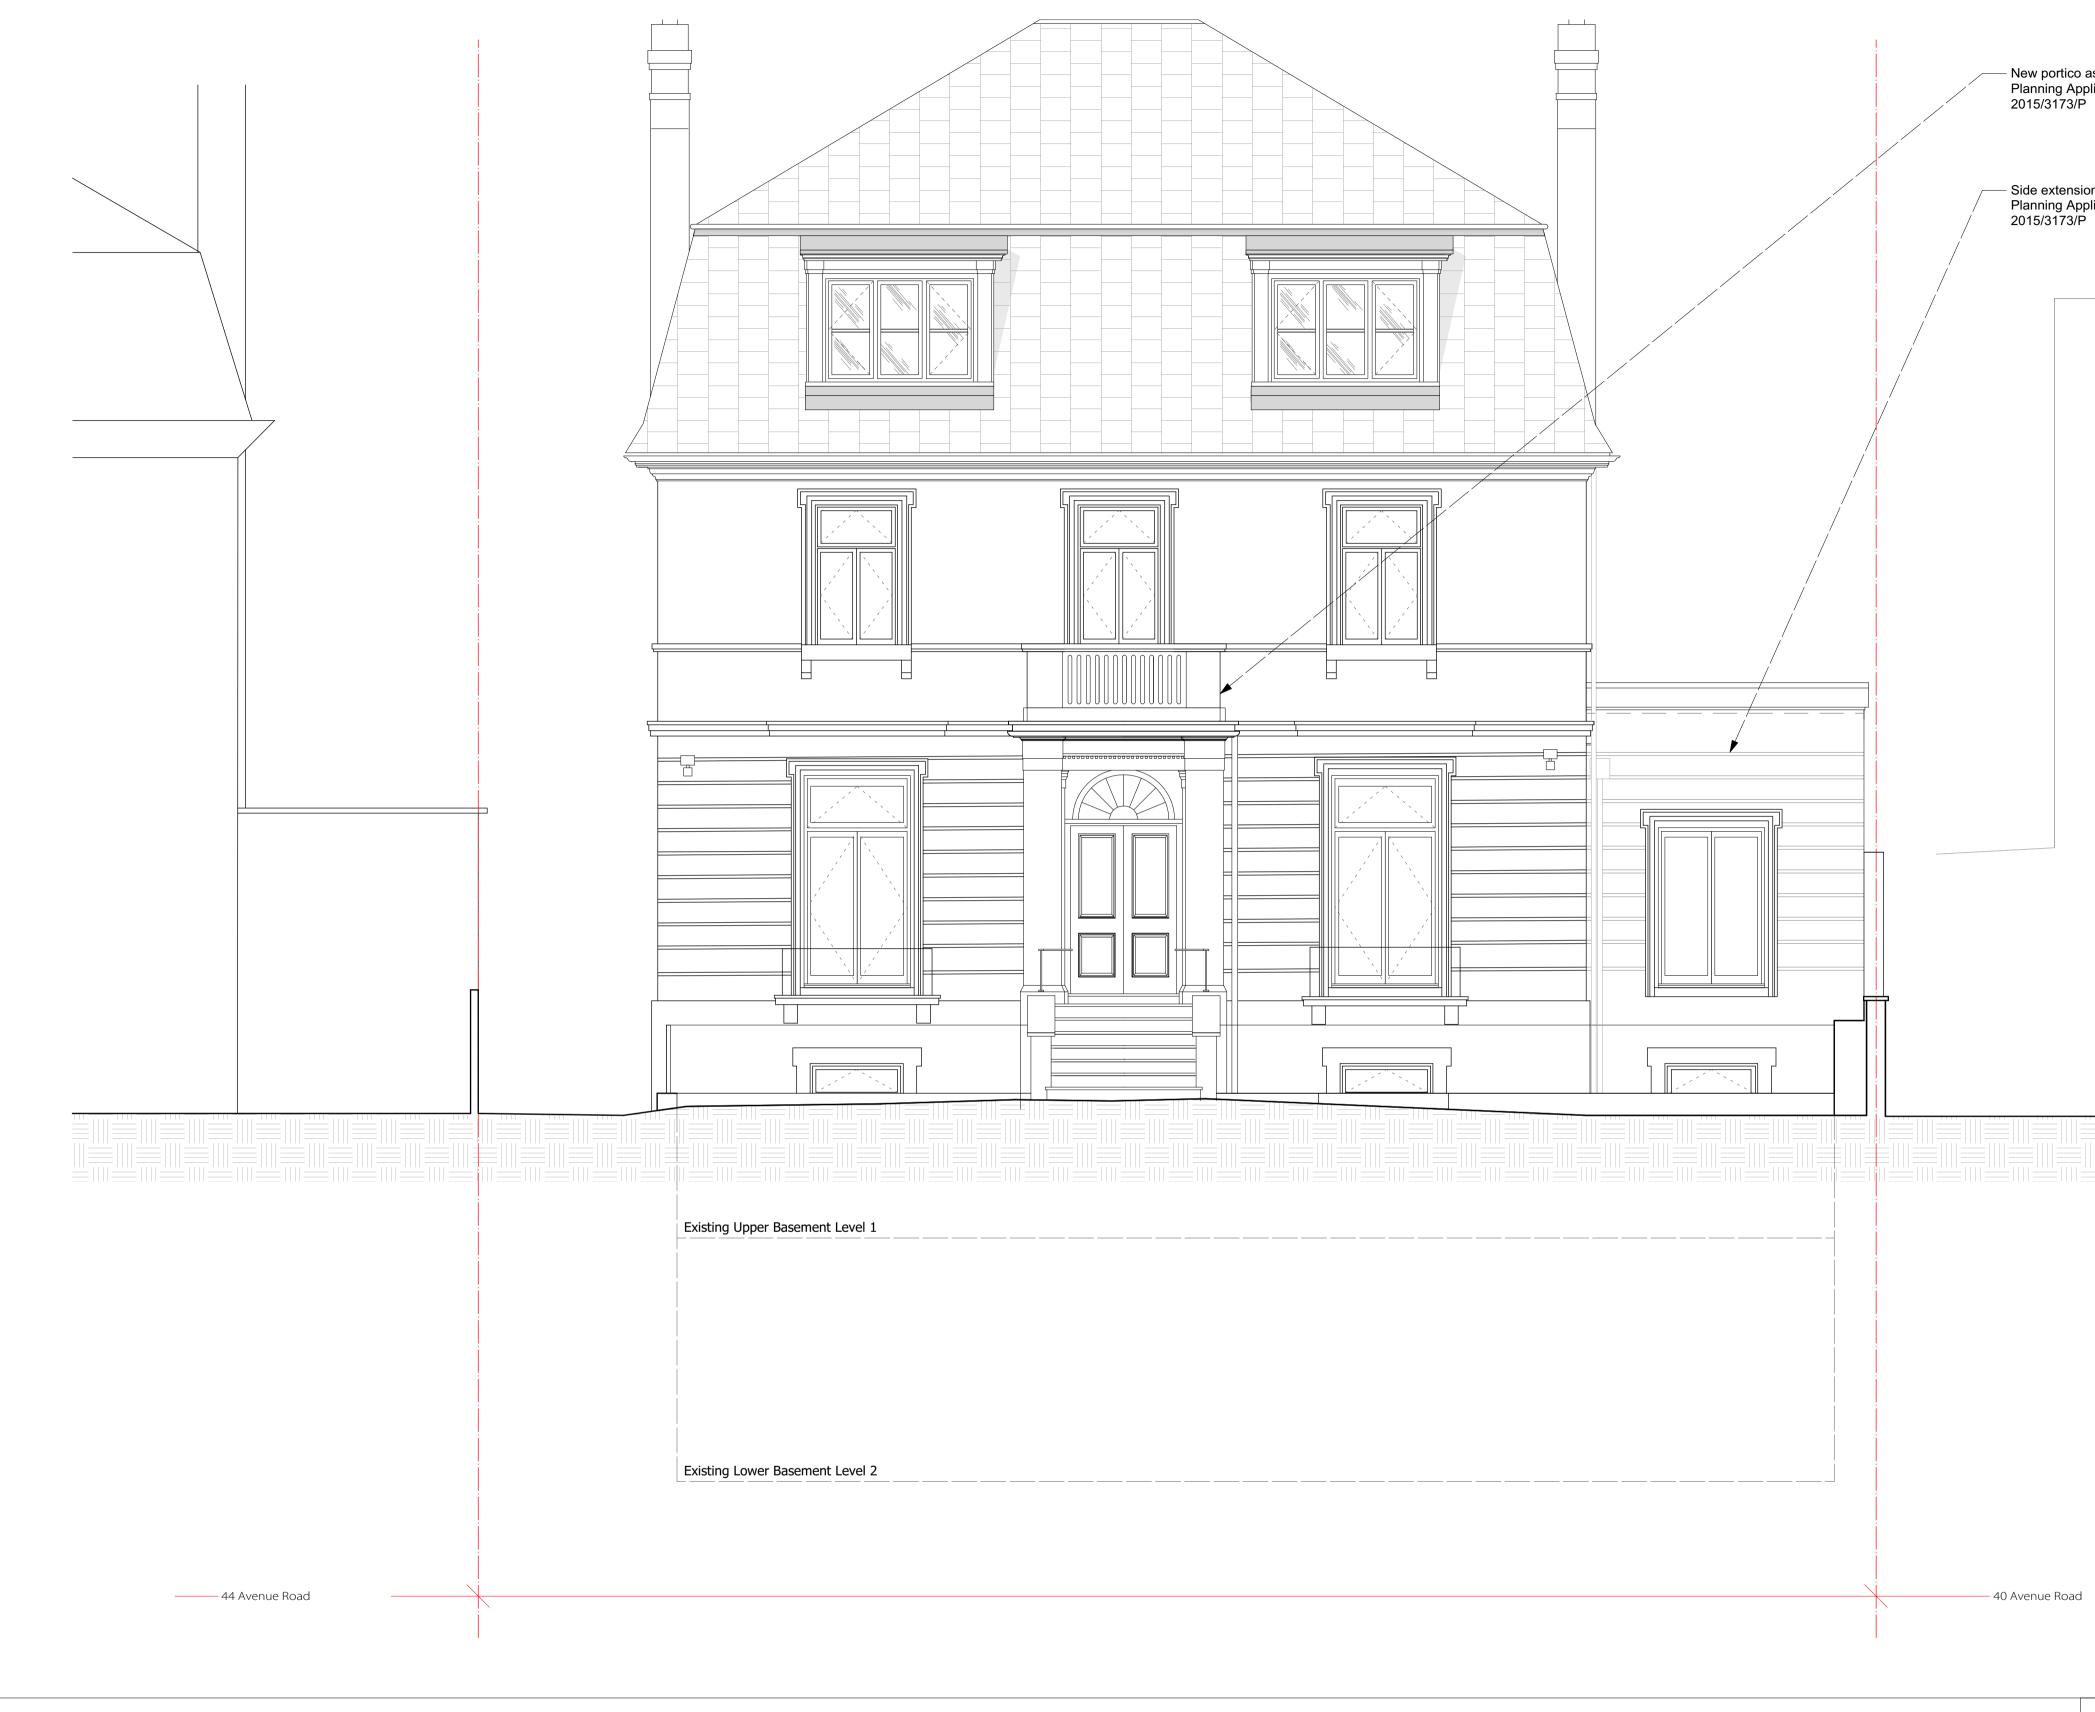

2.5m 0 

New portico as per granted
Planning Application
2015/3173/P

Side extension as per granted
Planning Application
2015/3173/P

Project: 42 Avenue Road PLANNING ISSUE Drawing Title: Existing section A-A Drawing No: 1920 - P104-2 NOTES: All dimensions must be confirmed on site and verified with the Architect. Any discrepencies on the drawing must be reported to the Architect prior to any works being carried out on site. <sub>Scale:</sub> 1:50 @ A1 1:100@A3 Date: 12.05.15 greenway architects The copyright of this schedule / drawing remains with the Architect. No part of this schedule / drawing may be reproduced in any form or by any means without the written permission of Greenway Architects. Branch Hill Mews, London NW3 7LT Tel +44 (0)20 7435 6091 Fax +44 (0) 20 7435 6081