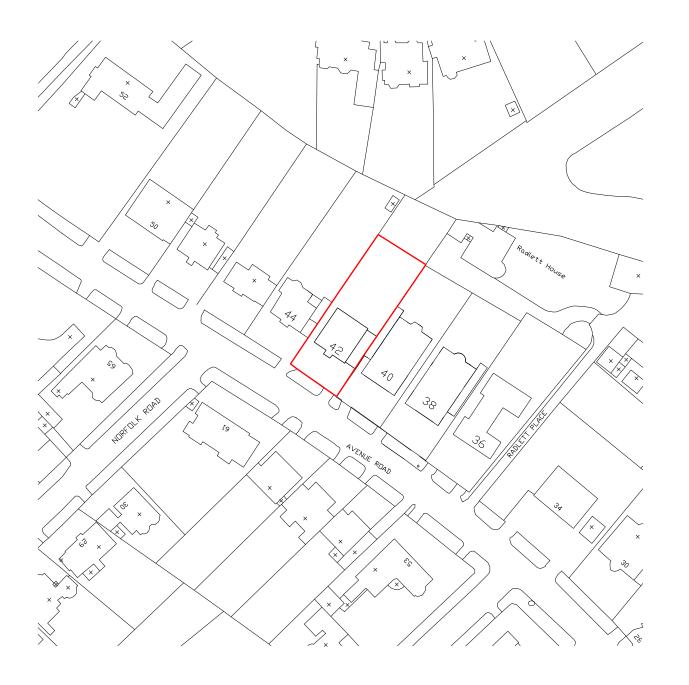

Project: 42 Avenue Road

Drawing Title: Site Block Plan Existing Conditions

Drawing No: 1920/P001

Scale: 1:1250 @ A3 Date: 26.05.15

greenway architects

Branch Hill Mews, London NW3 7LT Tel +44 (0) 20 7435 6091 Fax +44 (0) 20 7435 6081