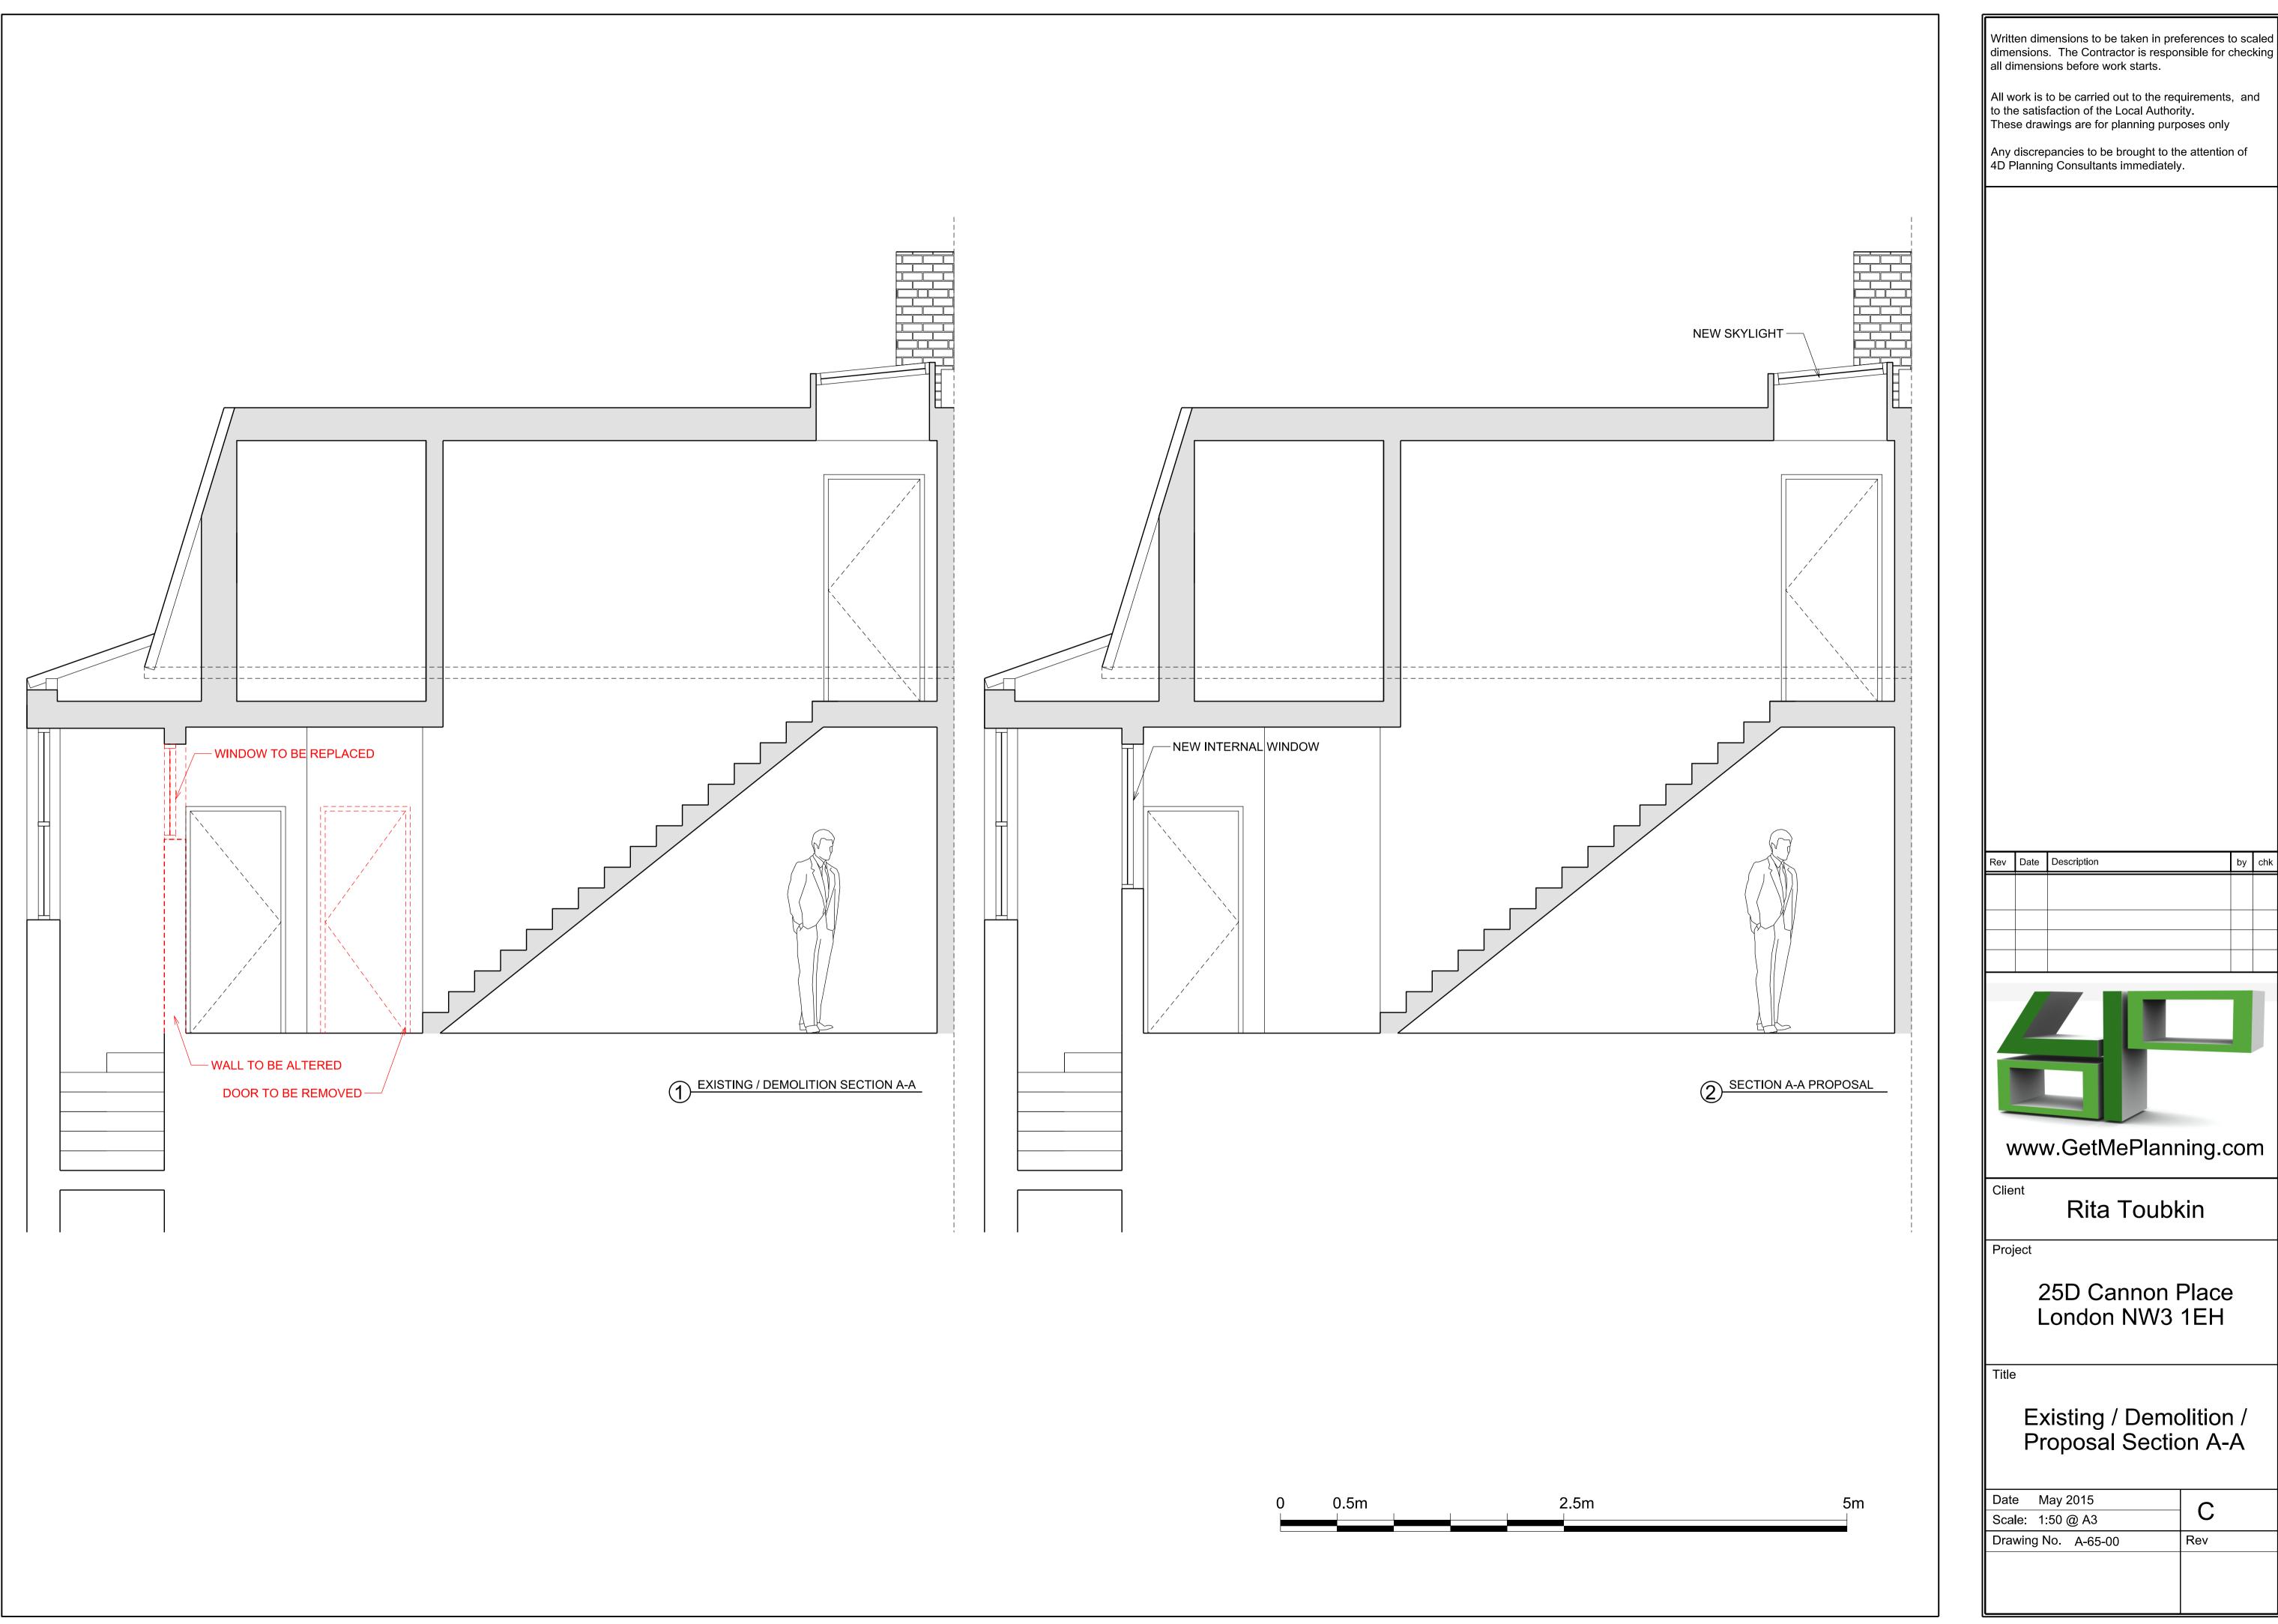

| Date May 2015       |     |
|---------------------|-----|
| Scale: 1:50 @ A3    | C   |
| Drawing No. A-65-00 | Rev |
|                     |     |
|                     |     |
|                     |     |

Written dimensions to be taken in preferences to scaled dimensions. The Contractor is responsible for checking all dimensions before work starts.

All work is to be carried out to the requirements, and to the satisfaction of the Local Authority.

These drawings are for planning purposes only

Any discrepancies to be brought to the attention of 4D Planning Consultants immediately.

| Rev | Date | Description | by | chk |
|-----|------|-------------|----|-----|
|     |      |             |    |     |
|     |      |             |    |     |
|     |      |             |    |     |
|     |      |             |    |     |
|     |      |             |    |     |