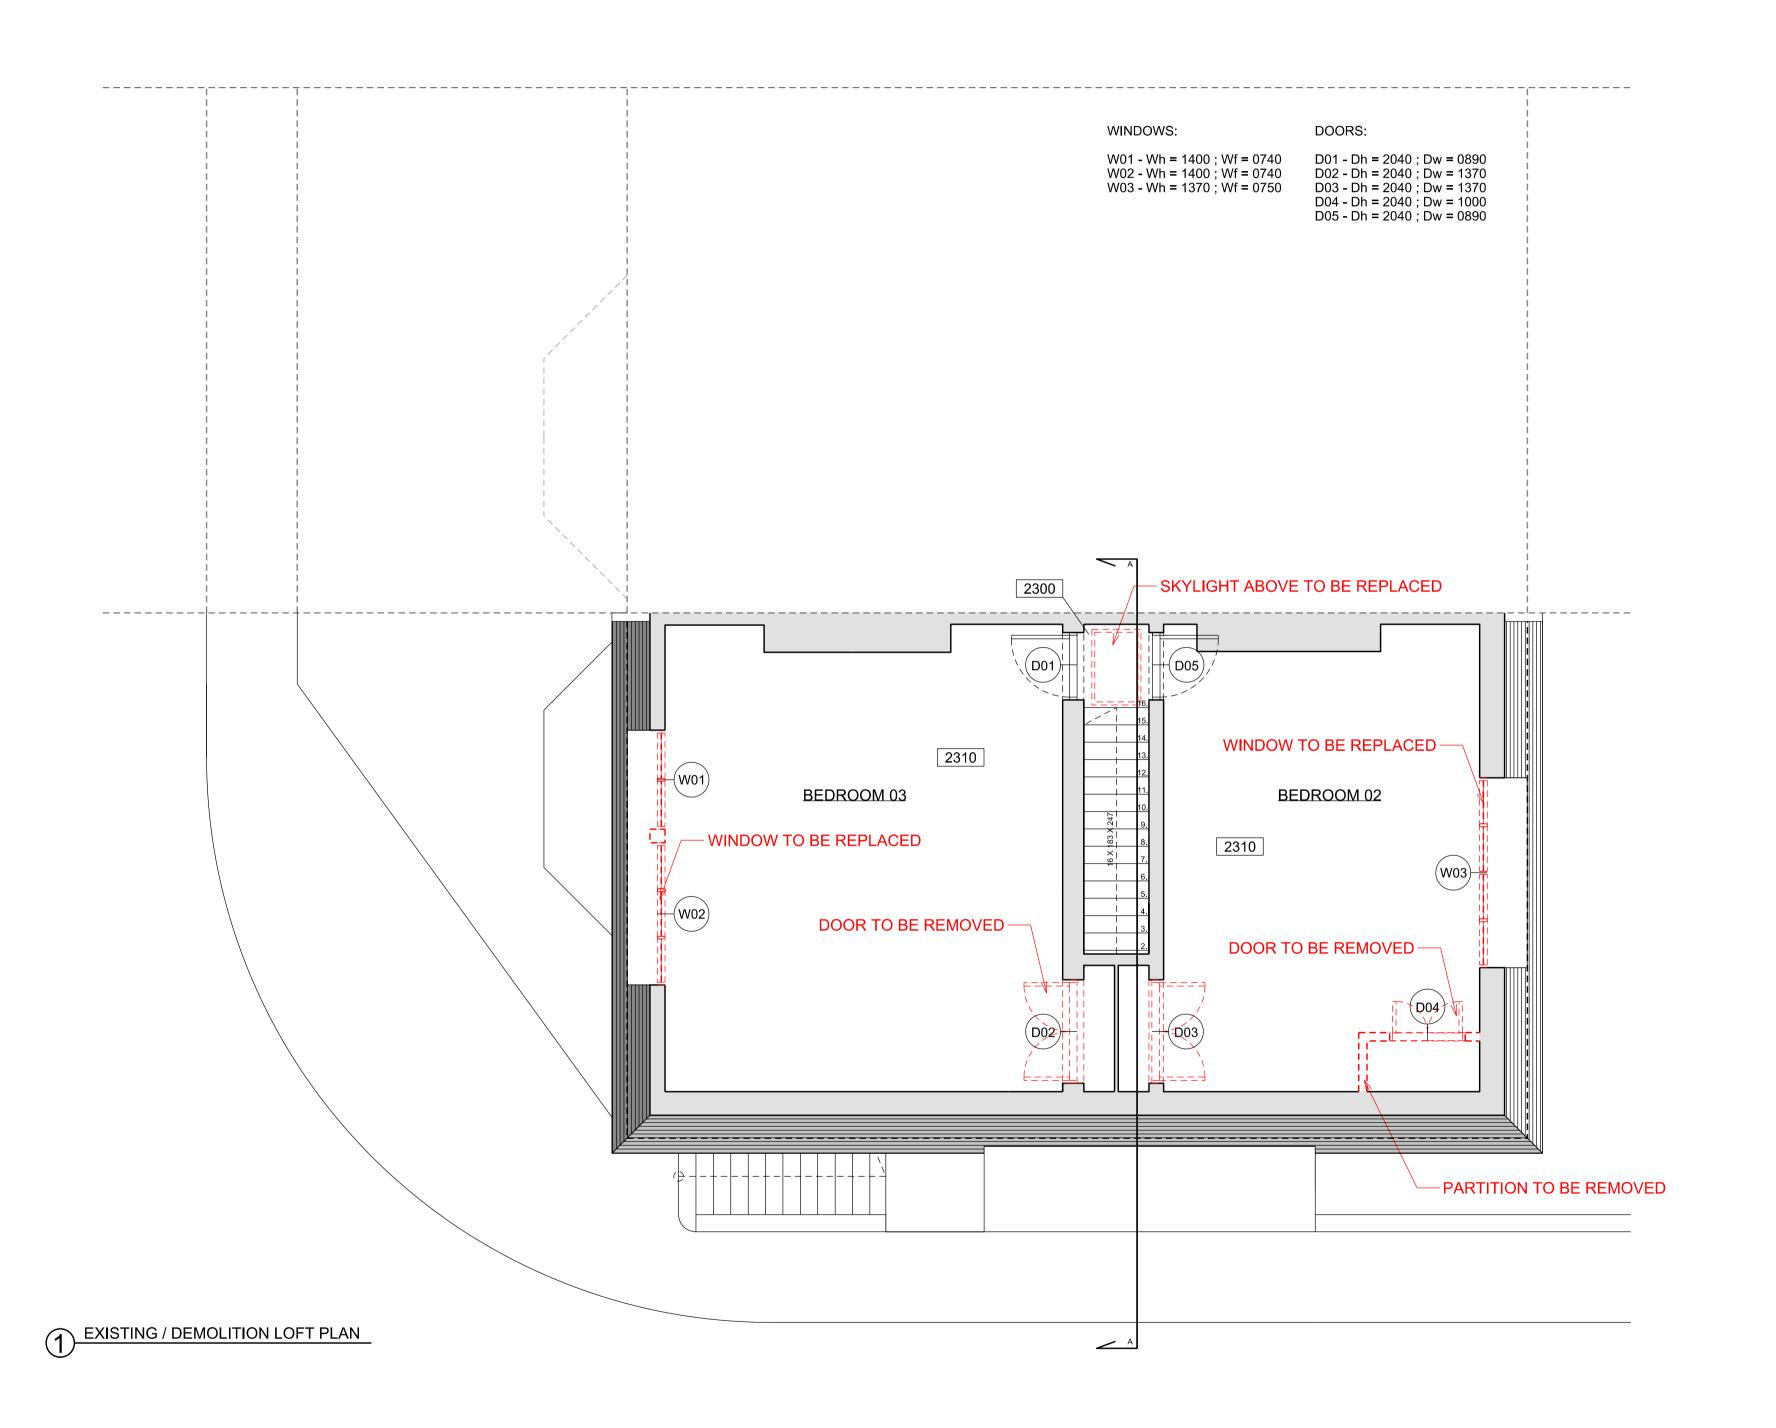

These drawings are for planning purposes only

Any discrepancies to be brought to the attention of 4D Planning Consultants immediately.

|  | 7 | 1 |  |  |
|--|---|---|--|--|

Rev Date Description

Client

Rita Toubkin

Project

25D Cannon Place London NW3 1EH

Title

Existing / Demolition Loft Plan

| Date May 2015       |     |
|---------------------|-----|
| Scale: 1:100 @ A3   | C   |
| Drawing No. A-0L-00 | Rev |
|                     |     |
|                     |     |
|                     |     |