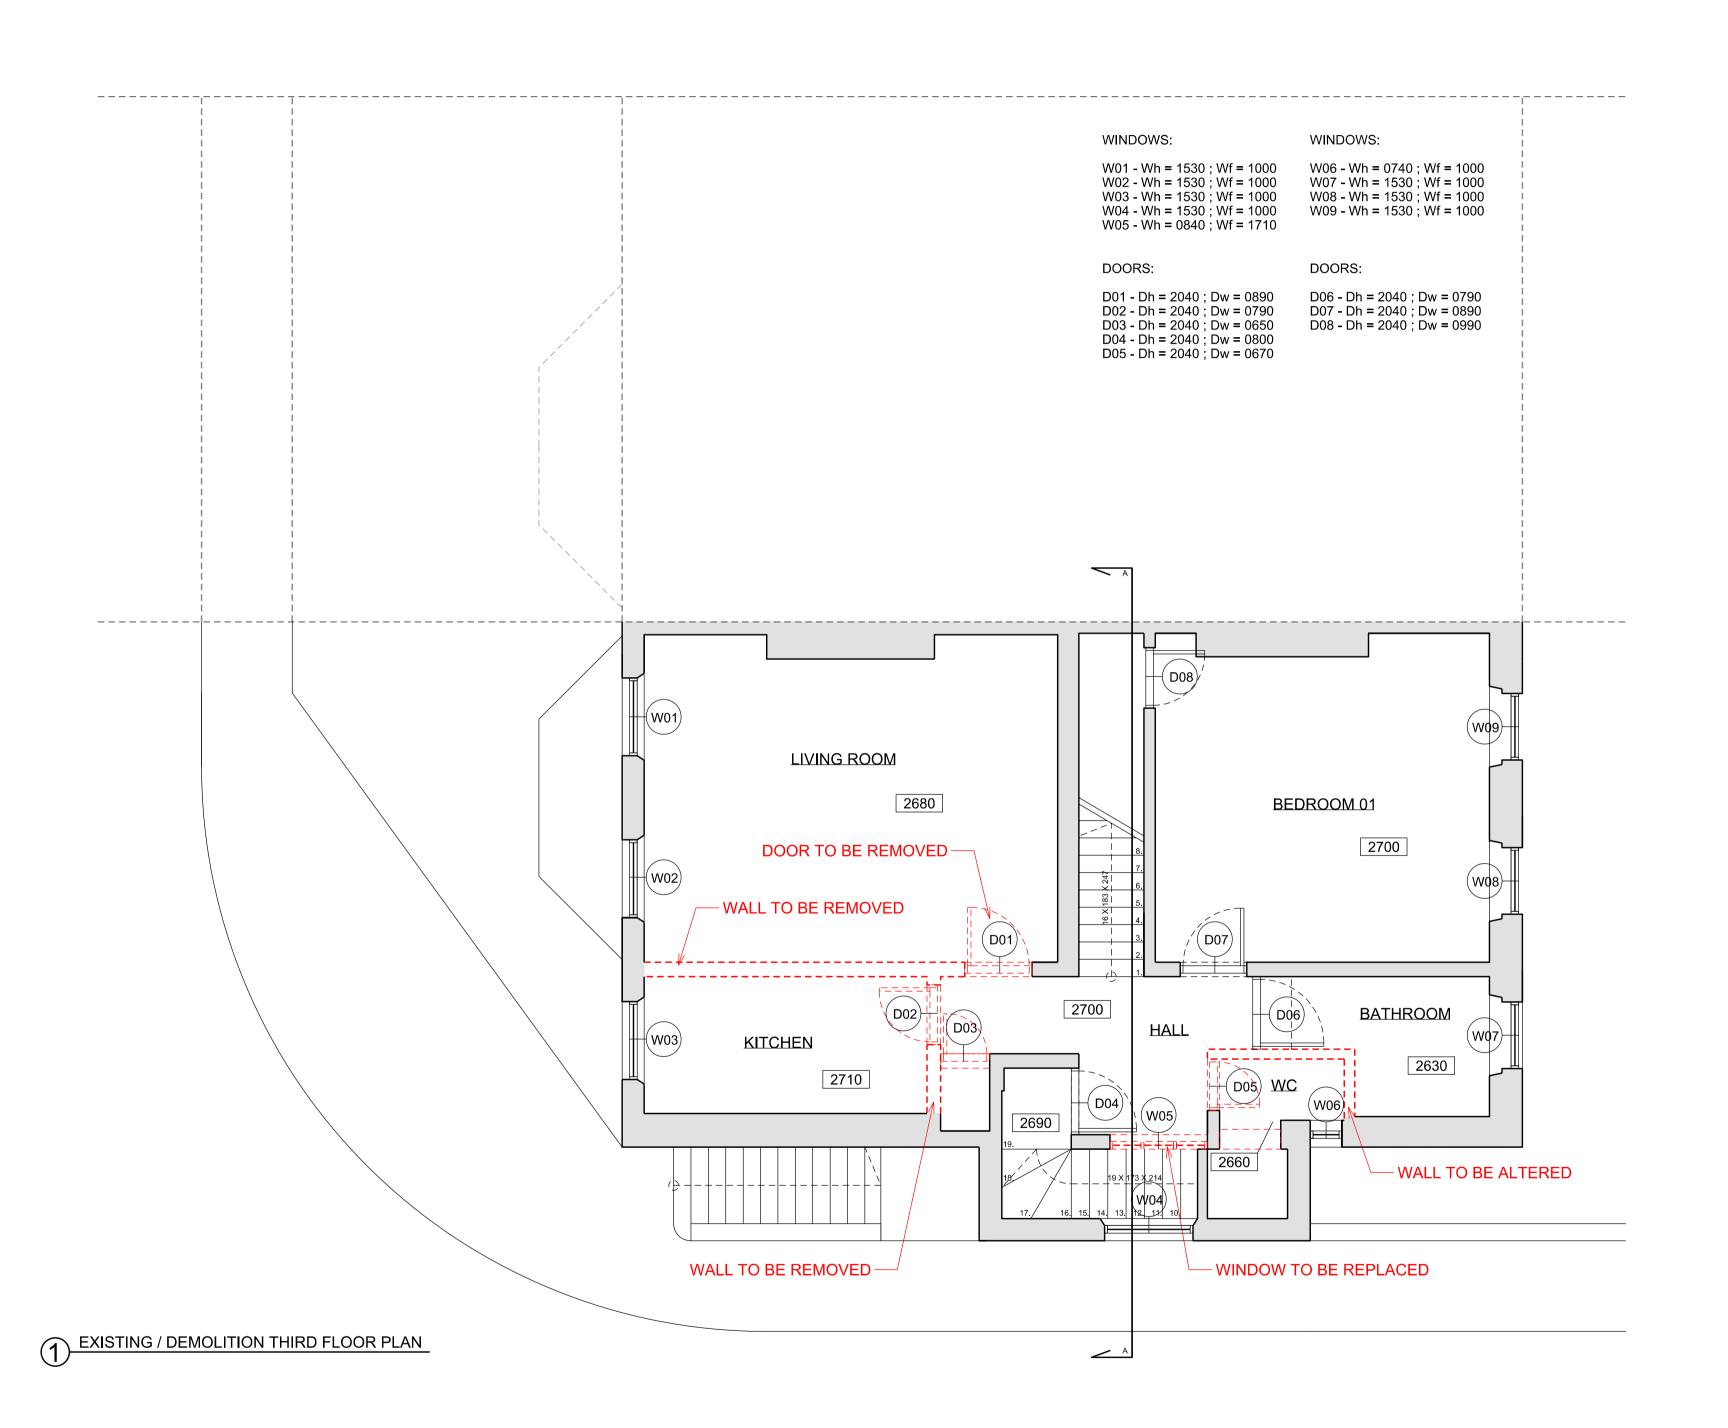

www.GetMePlanning.com

Client

Rita Toubkin

Project

25D Cannon Place London NW3 1EH

Title

Existing / Demolition Third Floor Plan

| Date May 2015       |     |
|---------------------|-----|
| Scale: 1:100 @ A3   | — C |
| Drawing No. A-03-00 | Rev |
|                     |     |
|                     |     |
|                     |     |