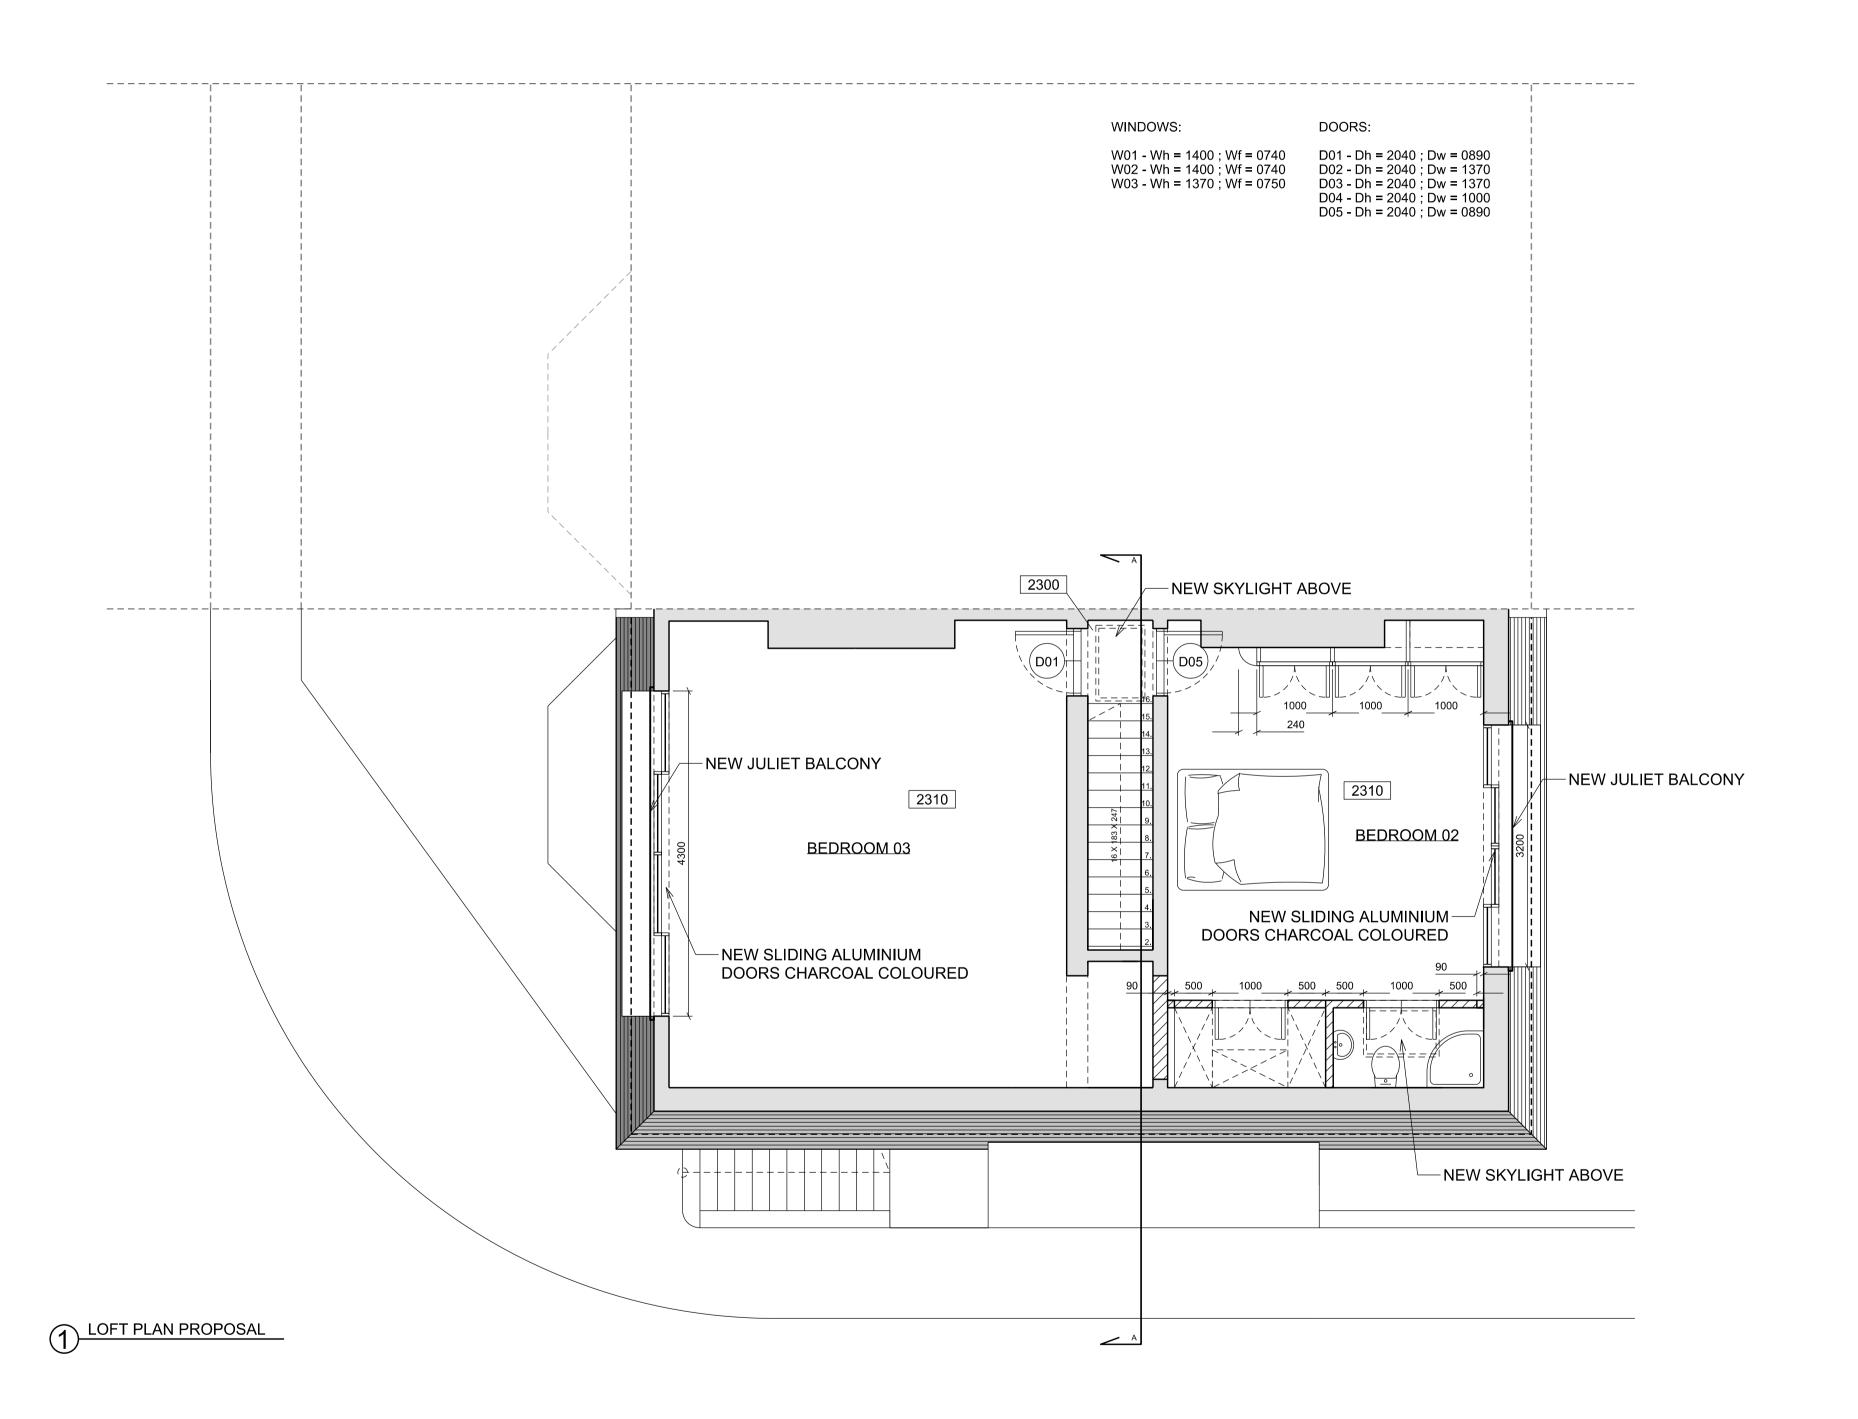

Rev Date Description

www.GetMePlanning.com

Client

Rita Toubkin

Project

25D Cannon Place London NW3 1EH

Title

Loft Plan Proposal

| Date May 2015       |     |
|---------------------|-----|
| Scale: 1:100 @ A3   |     |
| Drawing No. A-0L-01 | Rev |
|                     |     |
|                     |     |
|                     |     |