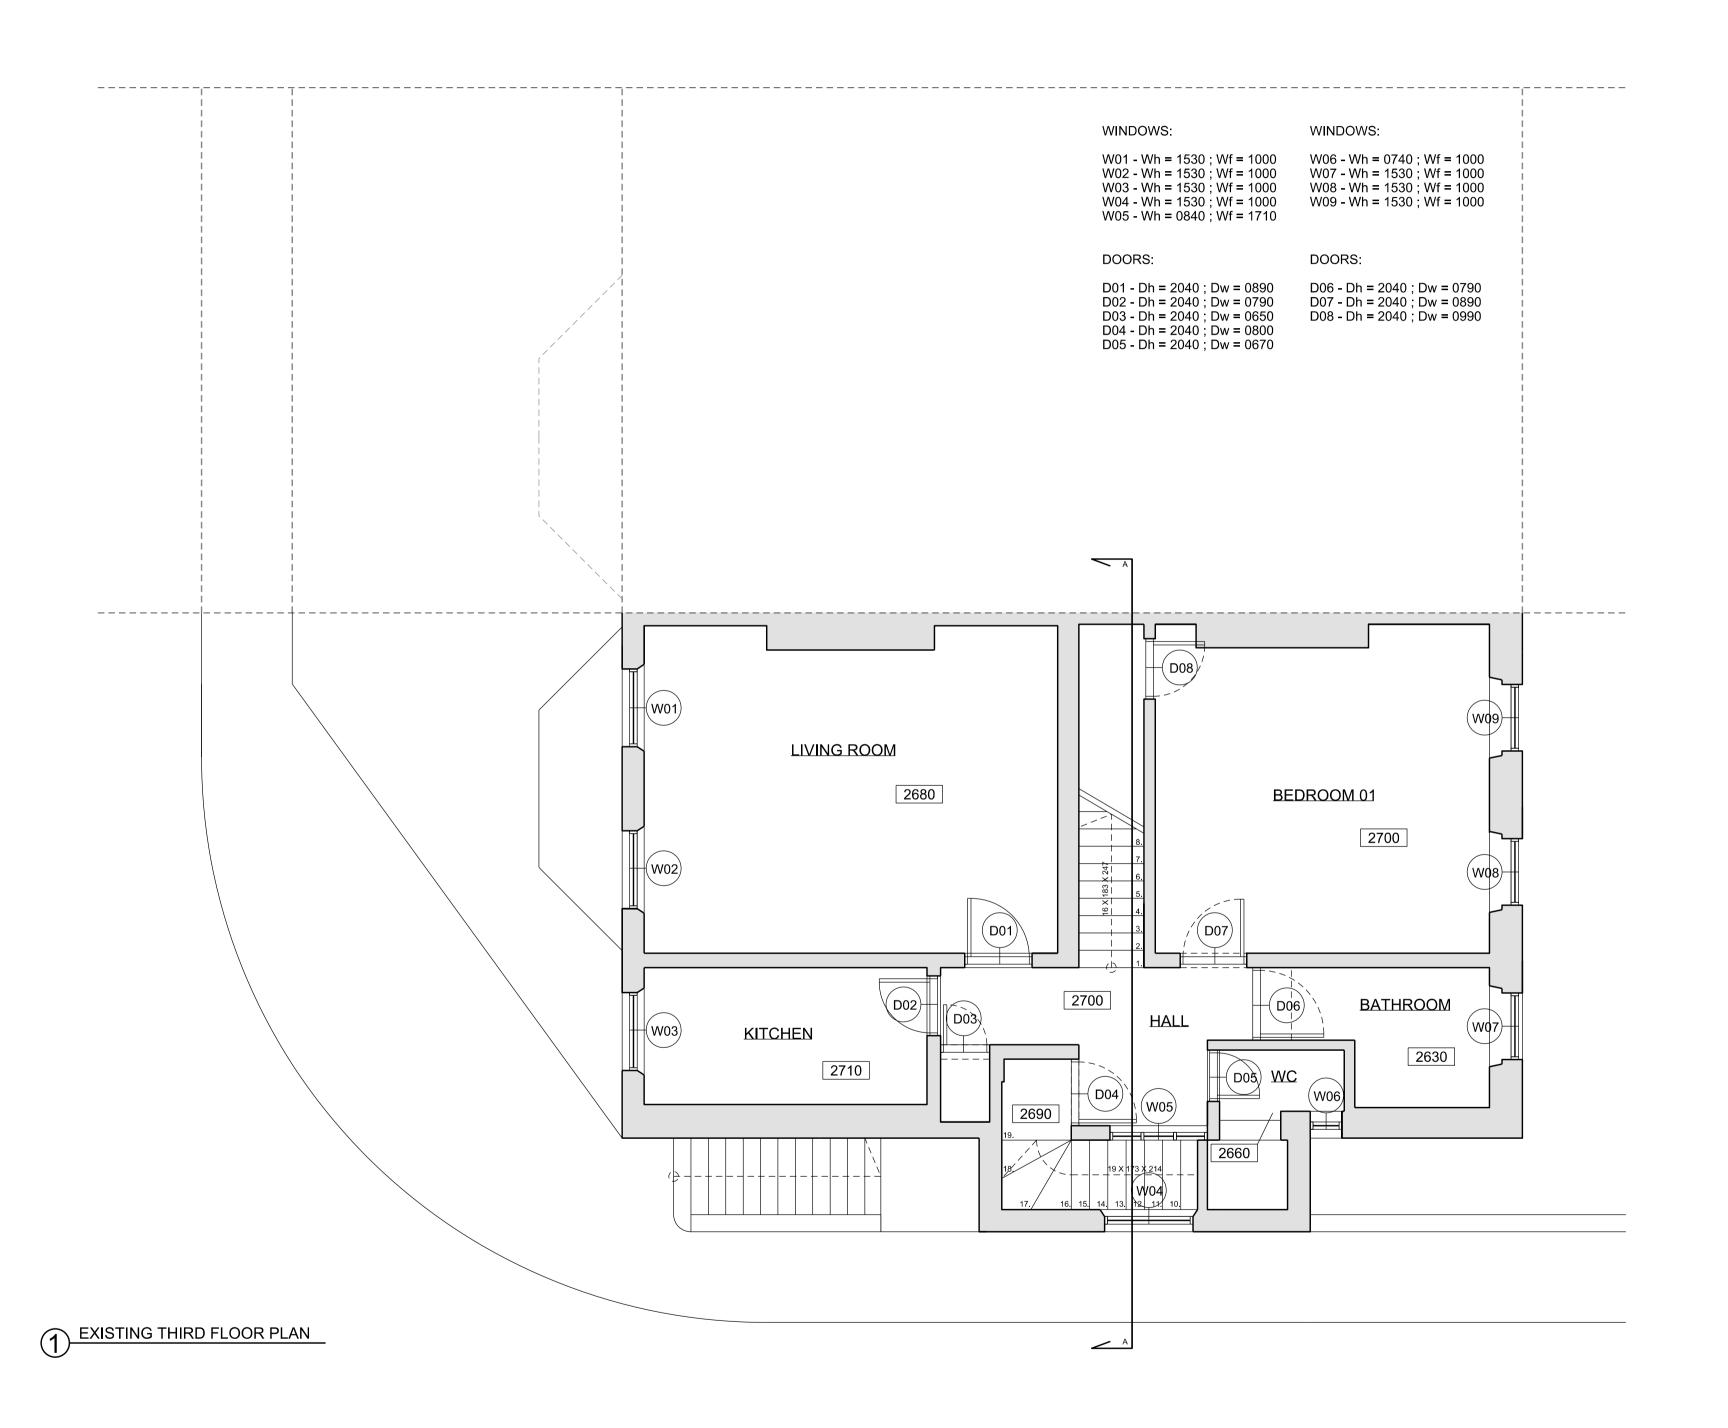

www.GetMePlanning.com

Client

Rita Toubkin

Project

25D Cannon Place London NW3 1EH

Title

Existing Third Floor Plan

| Date May 2015       |     |
|---------------------|-----|
| Scale: 1:100 @ A3   |     |
| Drawing No. A-03-00 | Rev |
|                     |     |
|                     |     |
|                     |     |