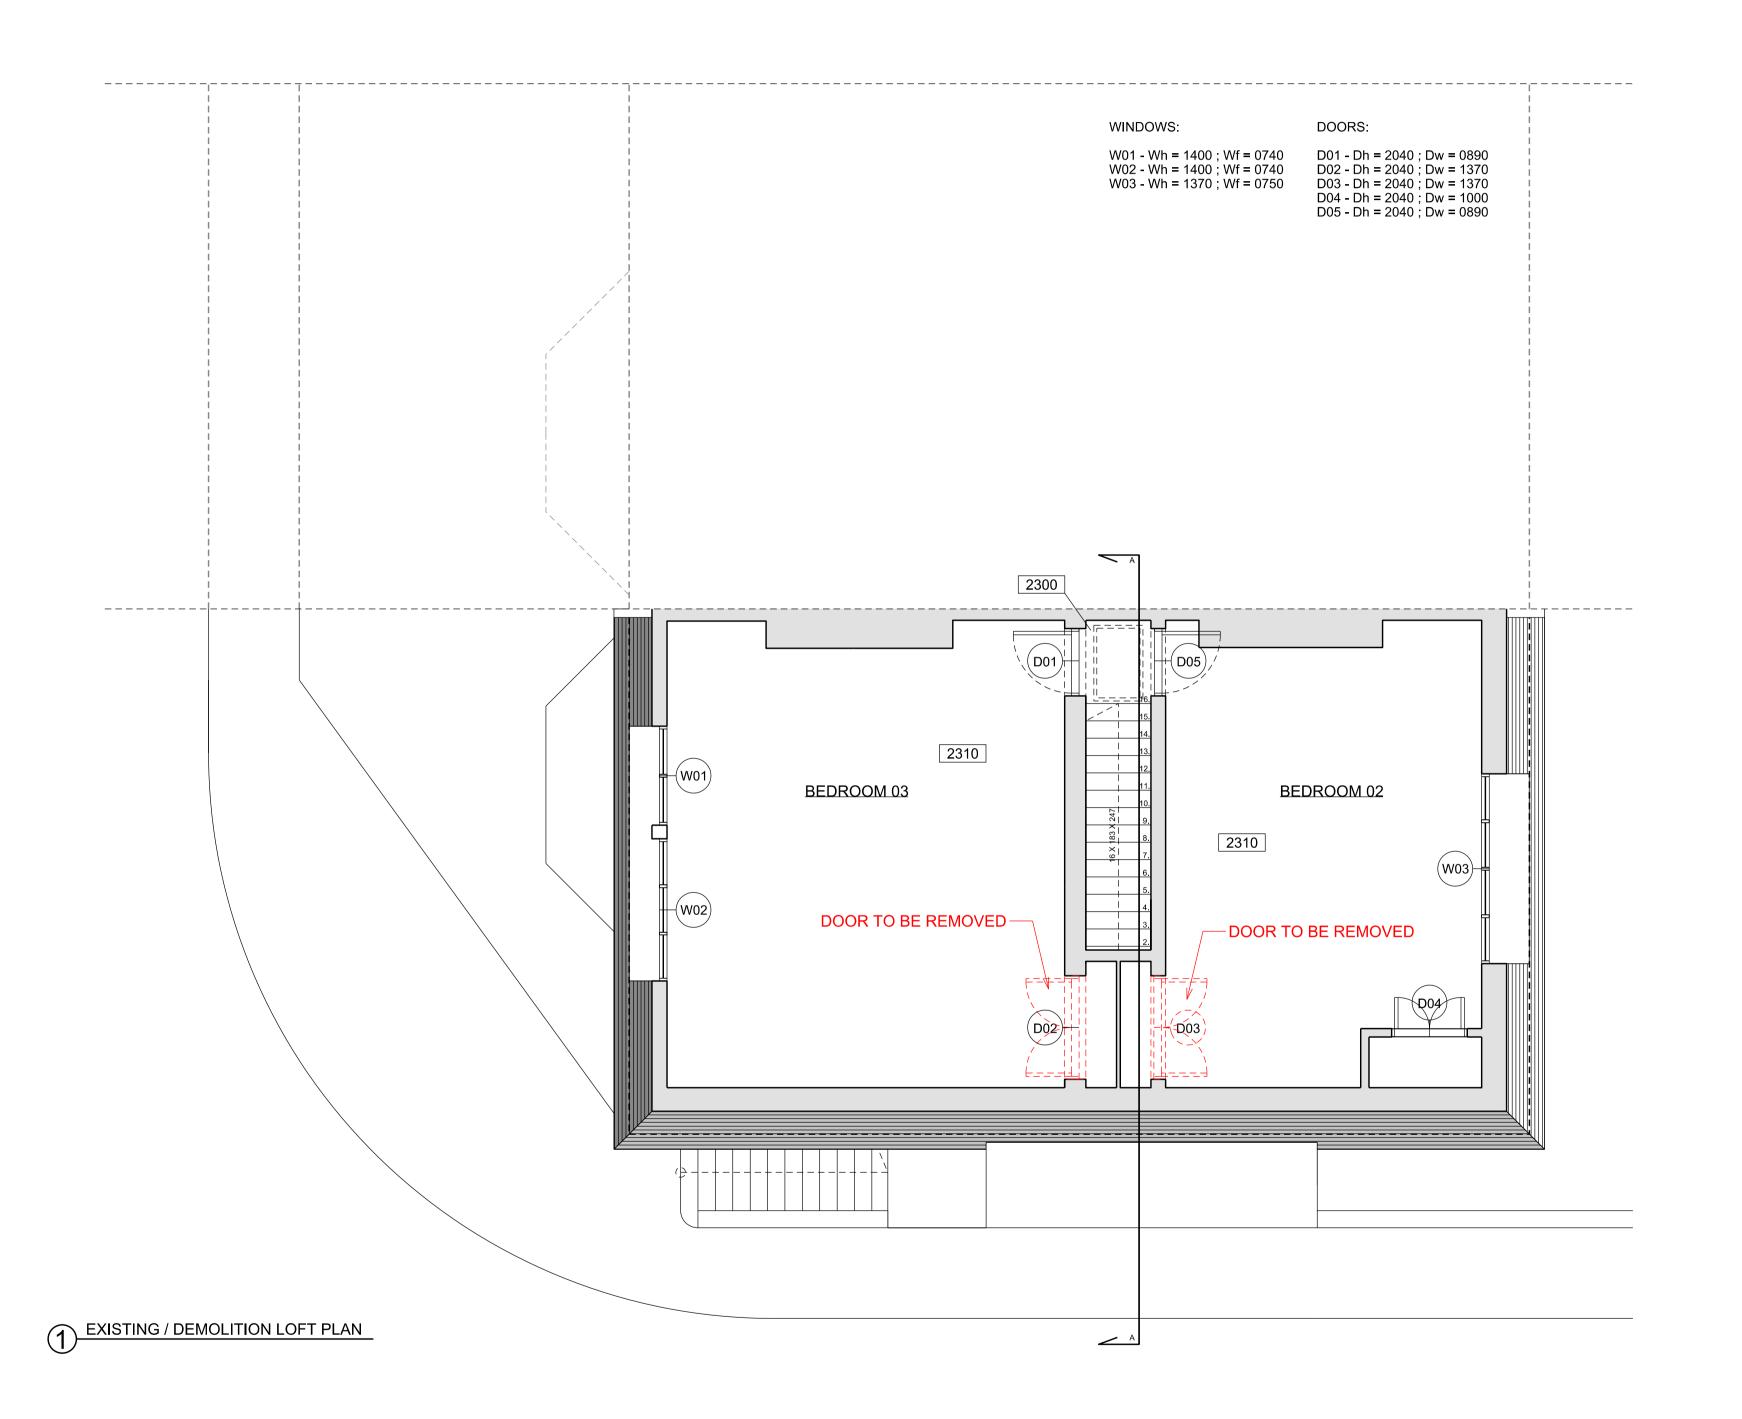

Client

Rita Toubkin

Proje

25D Cannon Place London NW3 1EH

Title

Existing / Demolition Loft Plan

| Date May 2015       | )   |
|---------------------|-----|
| Scale: 1:100 @ A3   |     |
| Drawing No. A-0L-00 | Rev |
|                     |     |
|                     |     |
|                     |     |