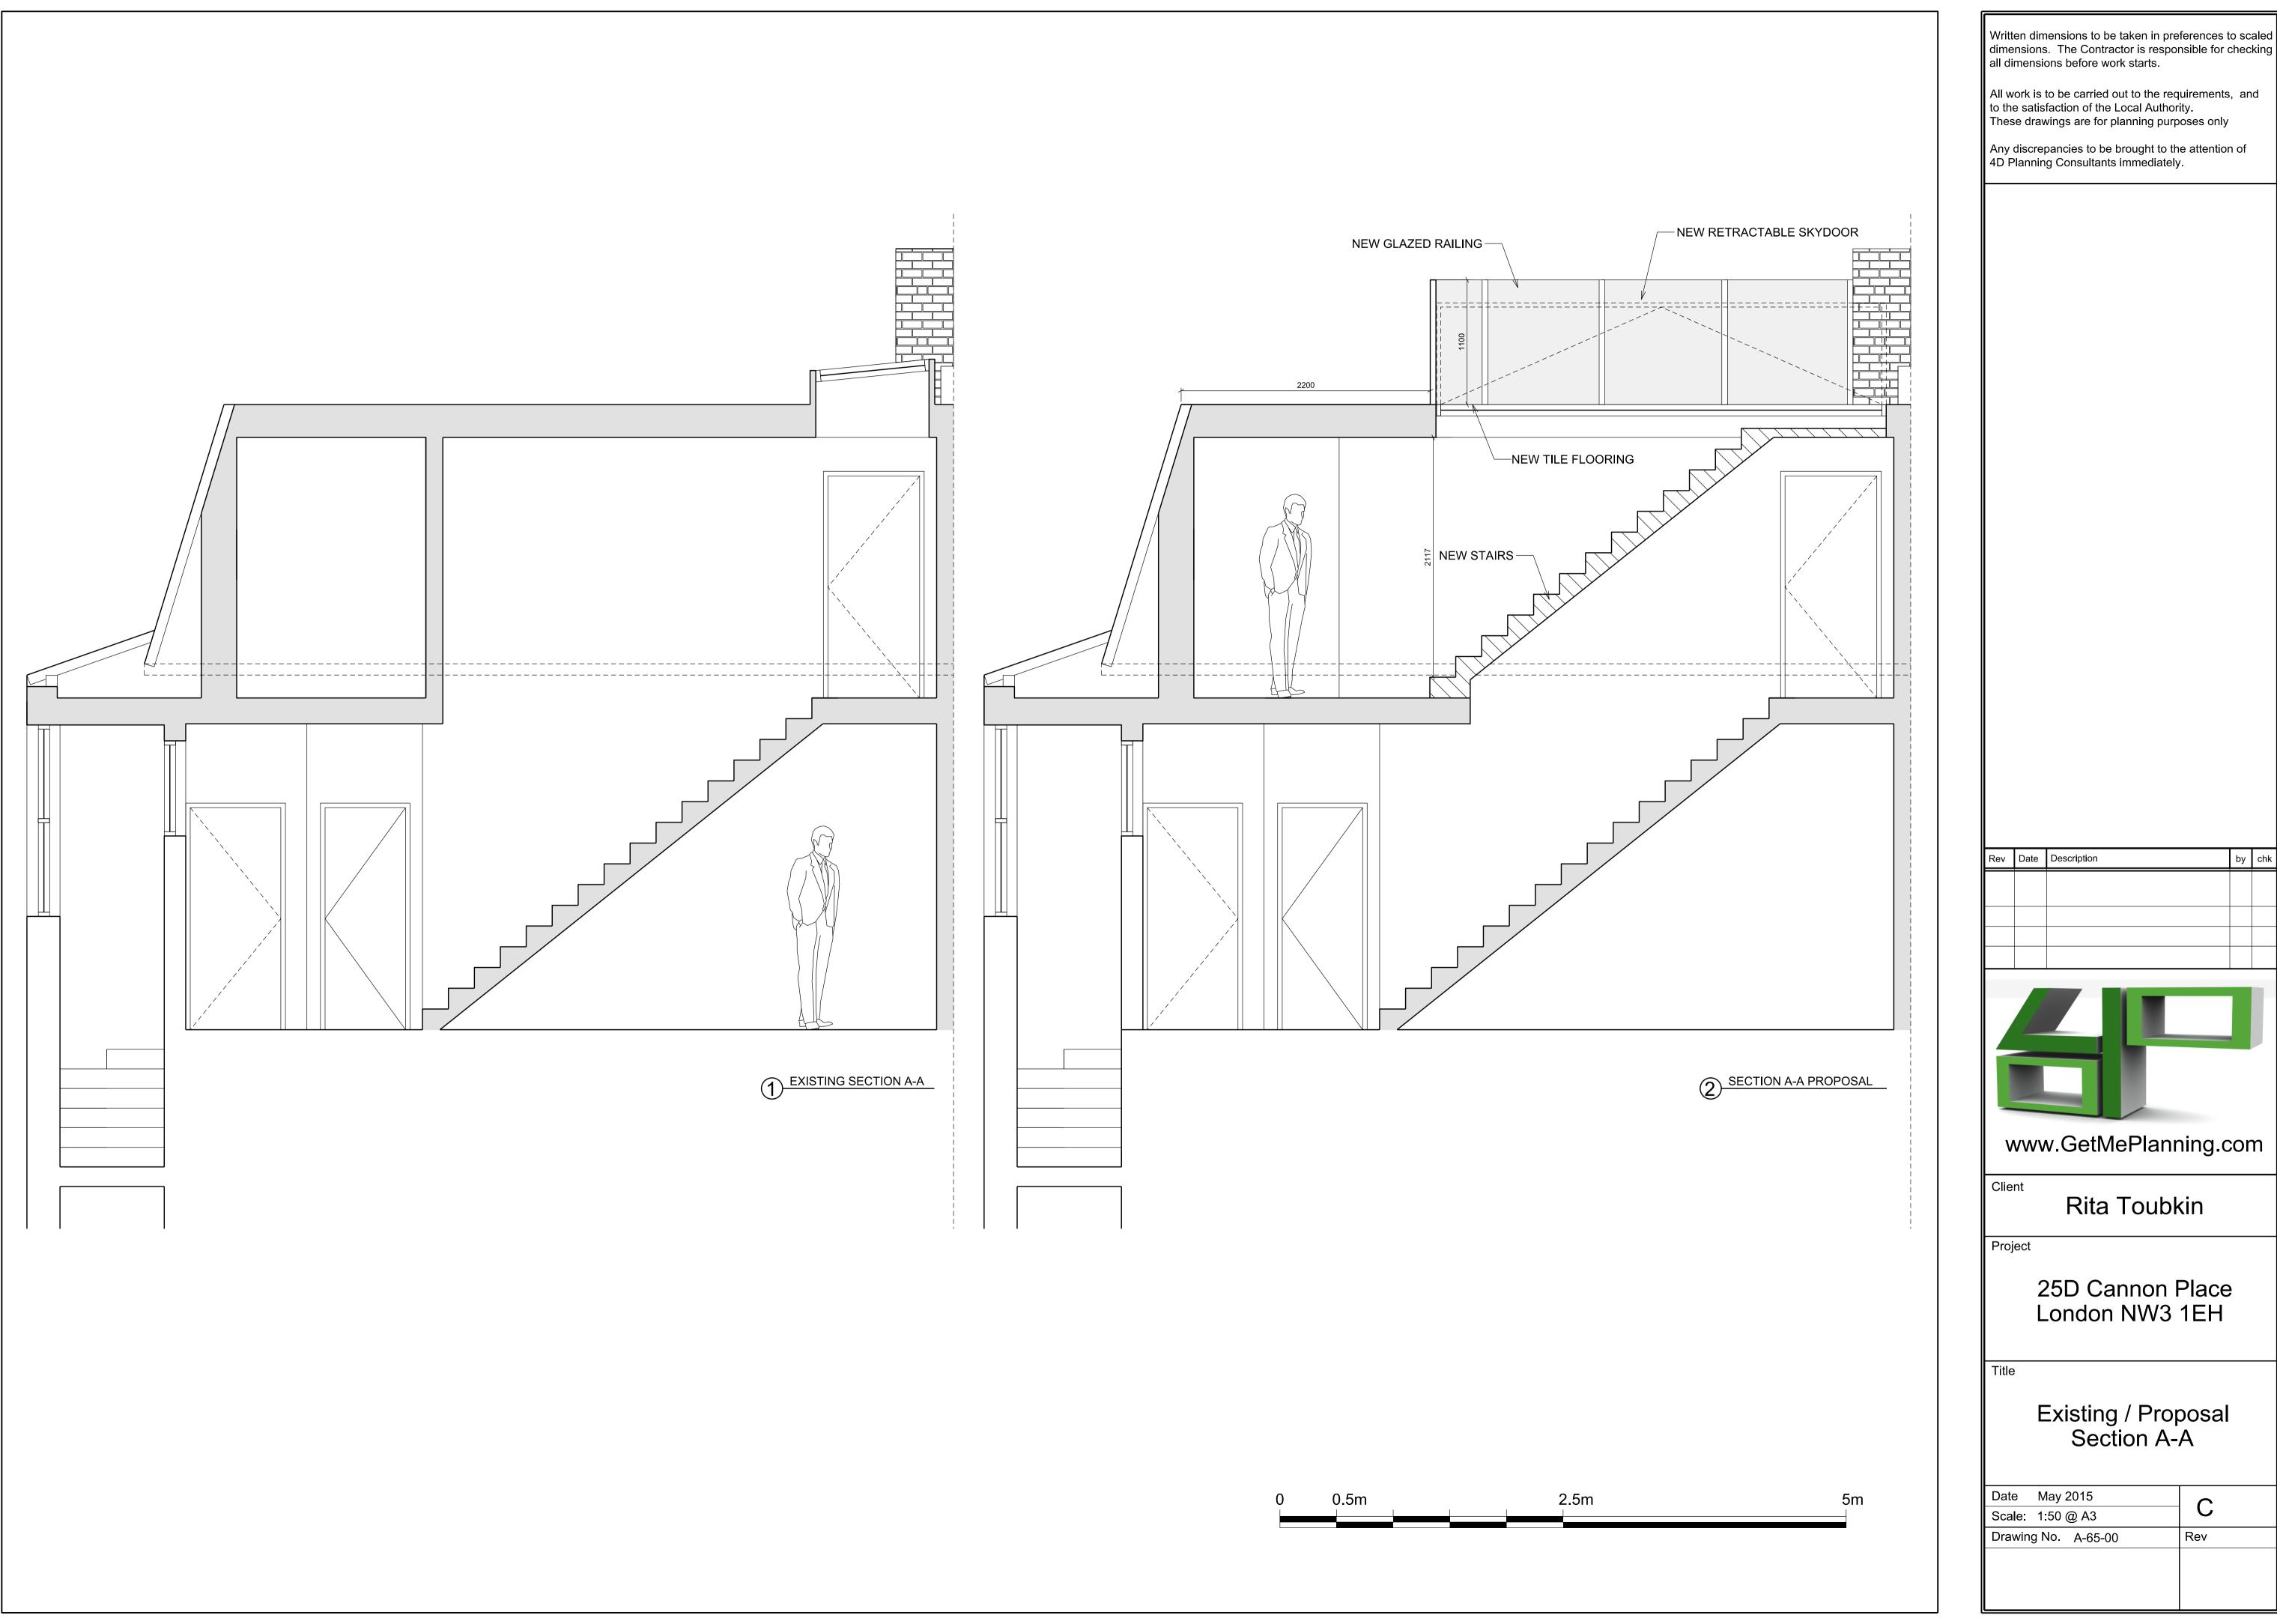

|  | 7 |  |  |  |
|--|---|--|--|--|

| Date May 2015       |     |
|---------------------|-----|
| Scale: 1:50 @ A3    |     |
| Drawing No. A-65-00 | Rev |
|                     |     |
|                     |     |
|                     |     |

Written dimensions to be taken in preferences to scaled dimensions. The Contractor is responsible for checking all dimensions before work starts.

All work is to be carried out to the requirements, and to the satisfaction of the Local Authority.

These drawings are for planning purposes only

Any discrepancies to be brought to the attention of 4D Planning Consultants immediately.

| Rev | Date | Description | by | chk |
|-----|------|-------------|----|-----|
|     |      |             |    |     |
|     |      |             |    |     |
|     |      |             |    |     |
|     |      |             |    |     |
|     |      |             |    |     |
|     |      |             |    |     |