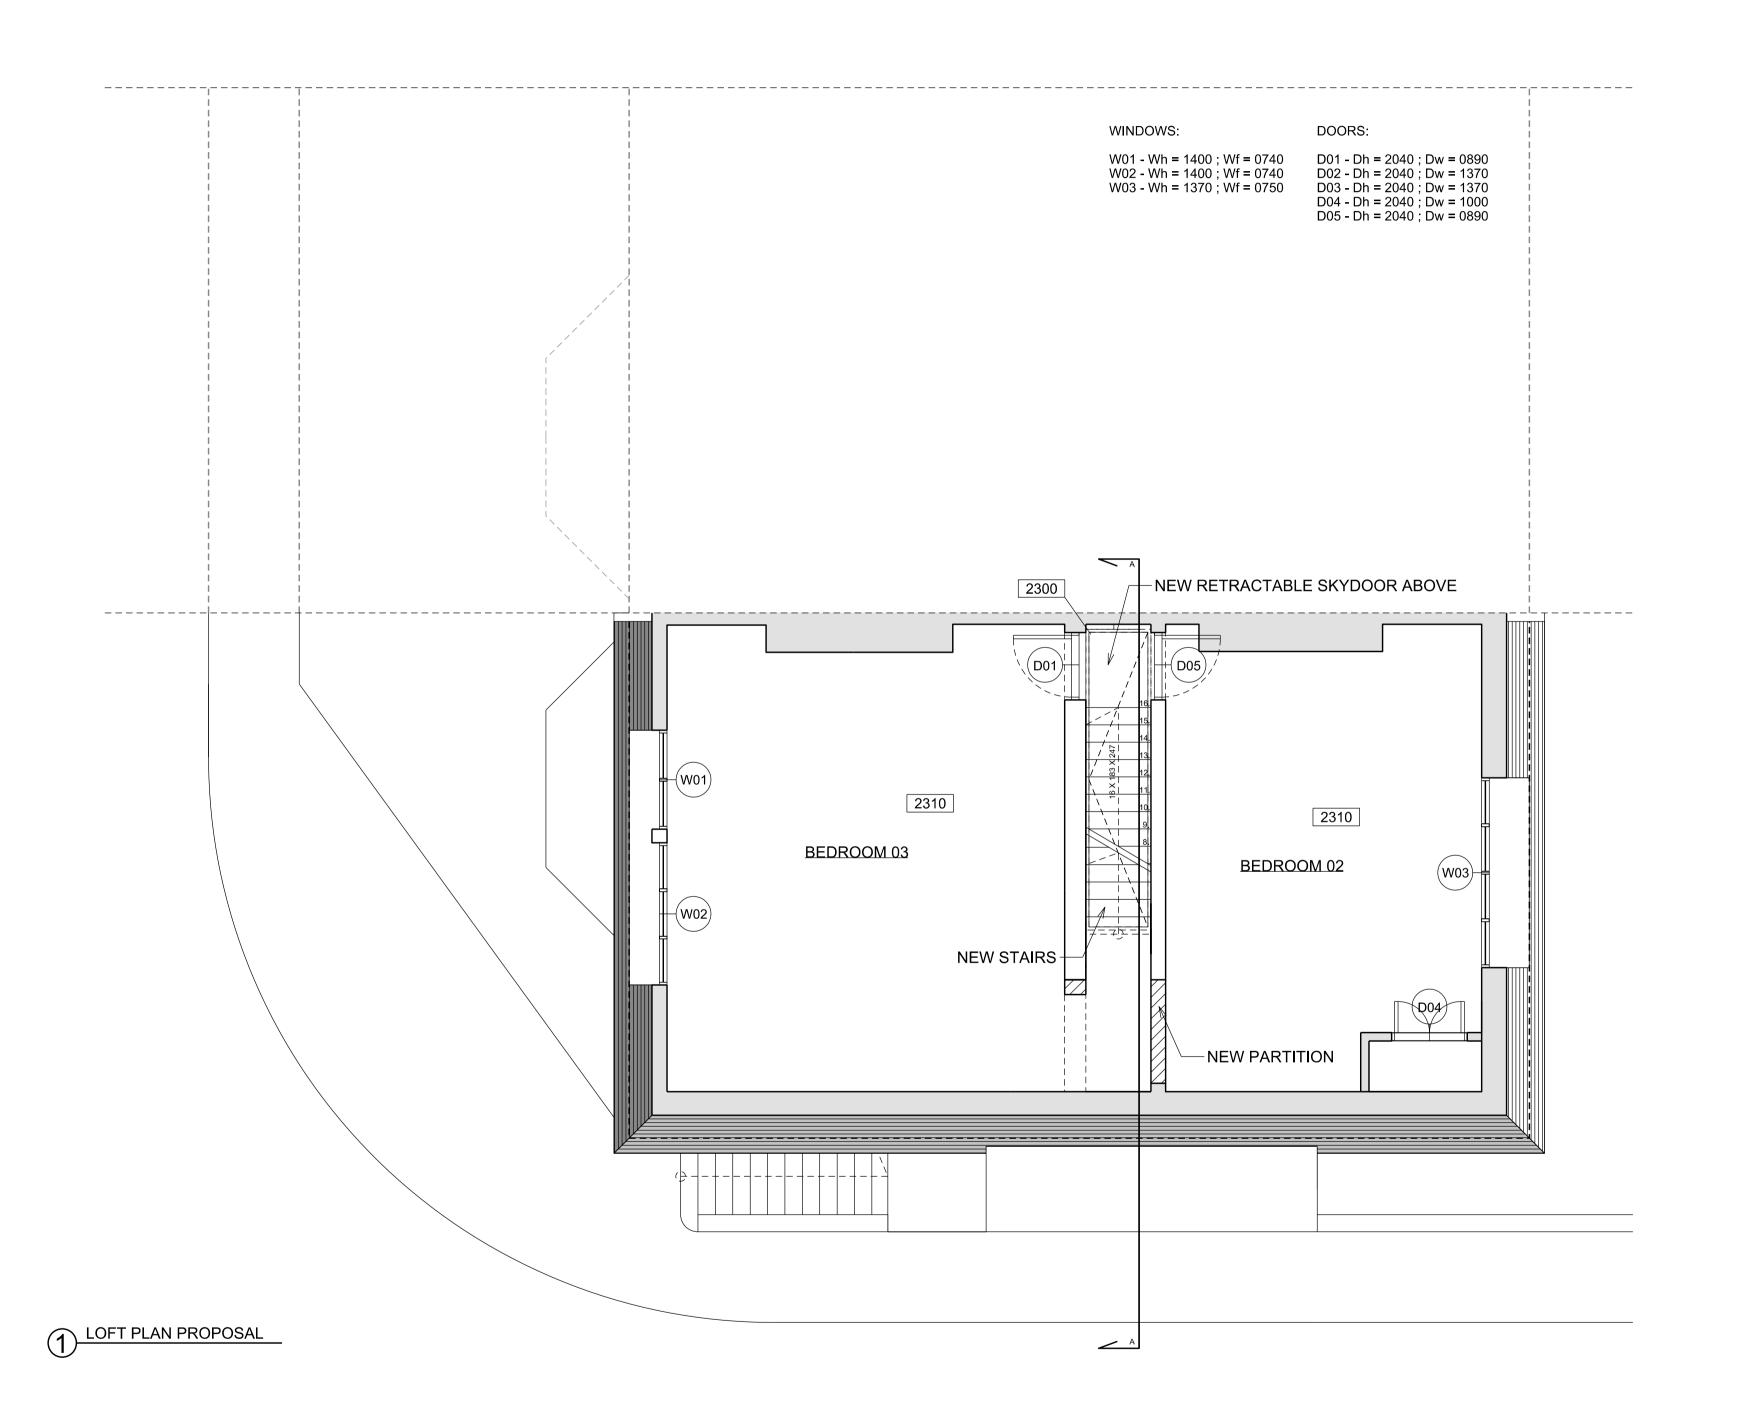

Title

Loft Plan Proposal

| Date May 2015       | <u></u> |
|---------------------|---------|
| Scale: 1:100 @ A3   | C       |
| Drawing No. A-0L-01 | Rev     |
|                     |         |
|                     |         |
|                     |         |