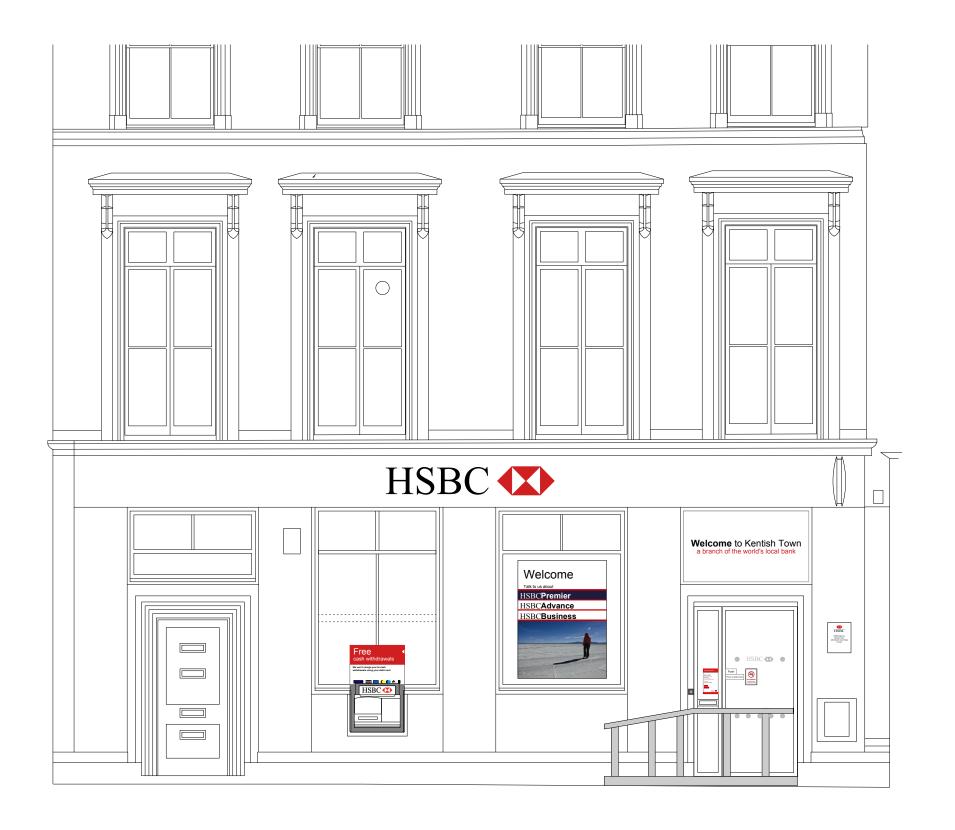

HSBC 🚺

KENTISH TOWN
Self Service Evergreen Programme

|                                                             |   |                    |                    |                    | ·     |          |
|-------------------------------------------------------------|---|--------------------|--------------------|--------------------|-------|----------|
| PROJECT                                                     |   |                    |                    | DRAWING            |       |          |
| 246-248 Kentish Town Road - Kentish Road - London - NW5 2BS |   |                    |                    | Existing Elevation |       |          |
| SCALE @ A1<br>1:25                                          |   | SCALE @ A3<br>1:50 | DATE 27.05.15      | PROJECT NUMBER     |       | REVISION |
| DRAWN BY                                                    | , | CHECKED TQ         | STATUS<br>PLANNING | 13-0559            | PA 02 |          |