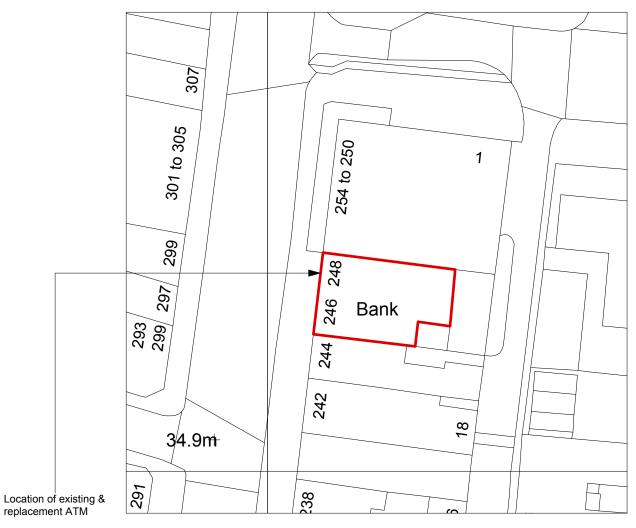

| PROJECT                                                     |            |                    | DRAWING               |                |         |
|-------------------------------------------------------------|------------|--------------------|-----------------------|----------------|---------|
| 246-248 Kentish Town Road - Kentish Road - London - NW5 2BS |            |                    | Location & Block Plan |                |         |
| SCALE @ A3<br>AS NOTED                                      |            | DATE 03.06.15      |                       | DRAWING NUMBER | REVISIO |
| DRAWN BY SC                                                 | CHECKED JR | STATUS<br>PLANNING | 13-0559               | PA 00          |         |