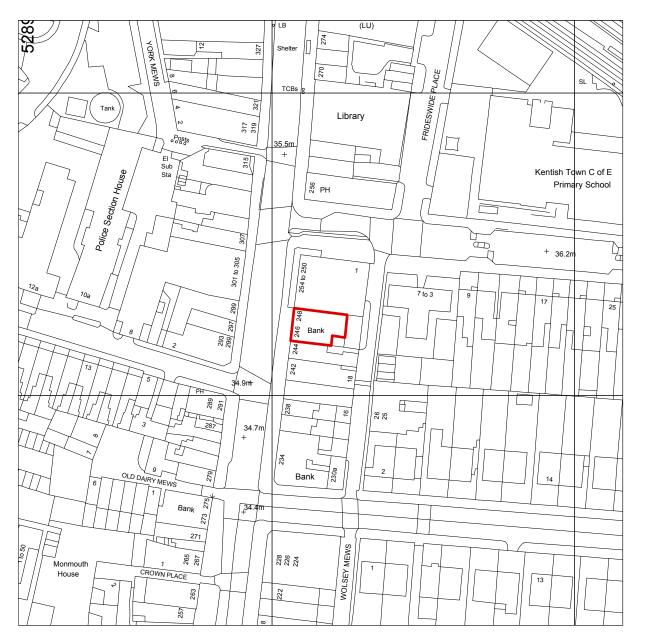

BLOCK PLAN 1:500 @ A3

**LOCATION PLAN 1:1250 @ A3** 

0 10 20 30 40 50 60 70 80 90 100 M

cardiff • edinburgh • london • sheffield

The Lux Building 2-4 Hoxton Square London N1 6NU 020 7613 2244 This drawing remains the Copyright of Four Architecture and Design and ay not be reproduced in whole or in any part without prior written ermission.

| PROJECT                                                     |            |                    | DRAWING               |                |         |
|-------------------------------------------------------------|------------|--------------------|-----------------------|----------------|---------|
| 246-248 Kentish Town Road - Kentish Road - London - NW5 2BS |            |                    | Location & Block Plan |                |         |
| SCALE @ A3<br>AS NOTED                                      |            | DATE 03.06.15      |                       | DRAWING NUMBER | REVISIO |
| DRAWN BY SC                                                 | CHECKED JR | STATUS<br>PLANNING | 13-0559               | PA 00          |         |