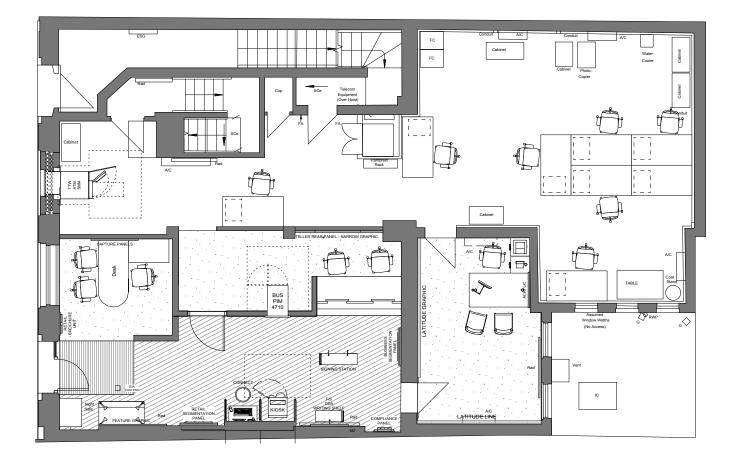

OTE: I proprietory goods and materials are to be fitted in a anufacturer's instructions. Codes of Practise and Bri

KENTISH TOWN
Self Service Evergreen Programme

| PROJECT                                                     |                     |                     | DRAWING                    |              |
|-------------------------------------------------------------|---------------------|---------------------|----------------------------|--------------|
| 246-248 Kentish Town Road - Kentish Road - London - NW5 2BS |                     |                     | Existing Ground Floor Plan |              |
| SCALE @ A1<br>1:50                                          | SCALE @ A3<br>1:100 | DATE 27.05.15       | PROJECT NUMBER             | DRAWING NUMB |
| DRAWN BY                                                    | CHECKED             | STATUS<br>DI ANNING | 13-0559                    | PA 01        |