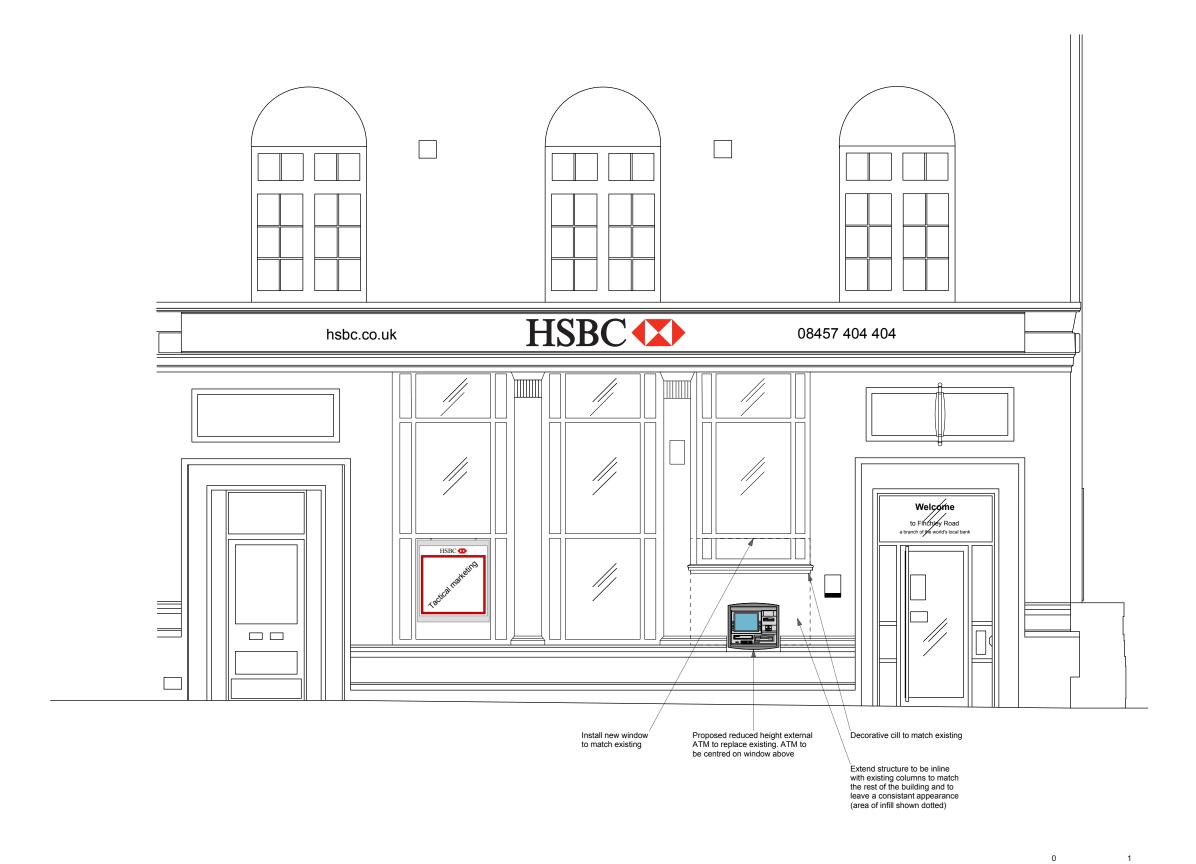

HSBC (X)

FINCHLEY ROAD
Self Service Evergreen Programme

| PROJECT                              |                    |                    | DRAWING            |       |          |
|--------------------------------------|--------------------|--------------------|--------------------|-------|----------|
| 122 Finchley Road - London - NW3 5JD |                    |                    | Proposed Elevation |       |          |
| SCALE @ A1<br>1:25                   | SCALE @ A3<br>1:50 | DATE 26.05.15      | PROJECT NUMBER     |       | REVISION |
| DRAWN BY SP                          | CHECKED TQ         | STATUS<br>PLANNING | 13-0377            | PA 12 |          |