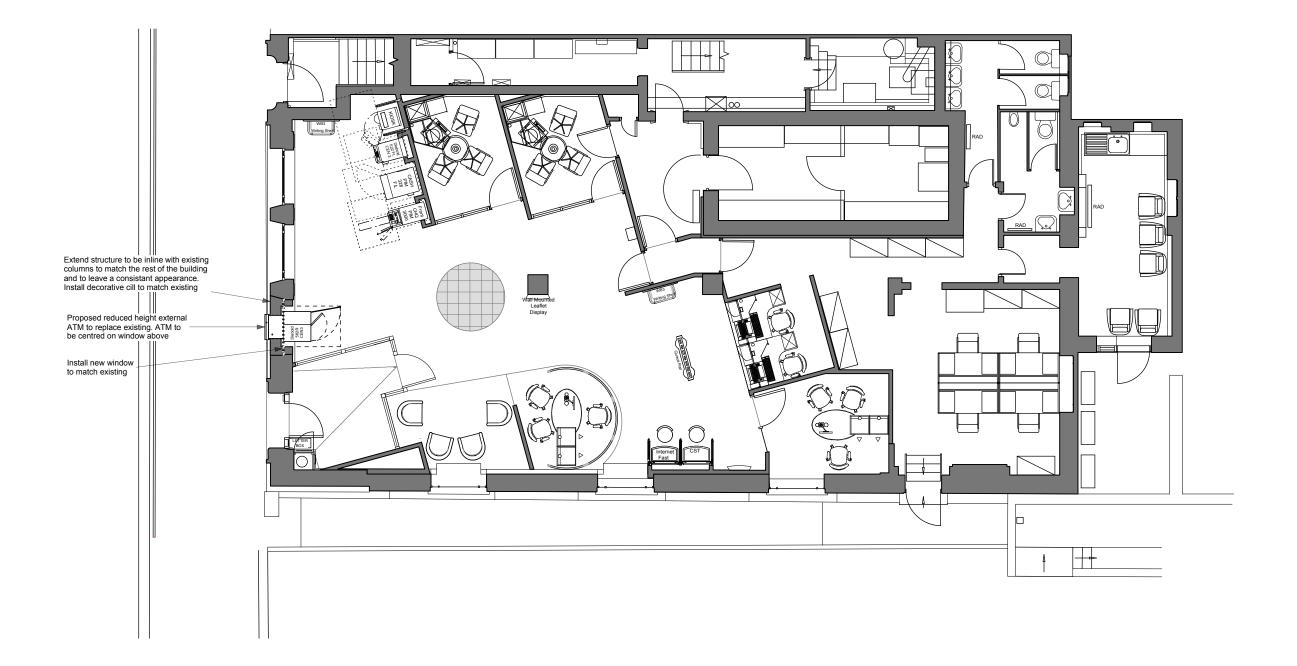

FINCHLEY ROAD
Self Service Evergreen Programme

| PROJECT                              |                     |                    | DRAWING                    |                |          |
|--------------------------------------|---------------------|--------------------|----------------------------|----------------|----------|
| 122 Finchley Road - London - NW3 5JD |                     |                    | Proposed Ground Floor Plan |                |          |
| SCALE @ A1<br>1:50                   | SCALE @ A3<br>1:100 | DATE 26.05.15      | PROJECT NUMBER             | DRAWING NUMBER | REVISION |
| DRAWN BY                             | CHECKED TQ          | STATUS<br>PLANNING | 13-0377                    | PA 11          |          |
| WB 1/6/                              |                     |                    |                            |                |          |