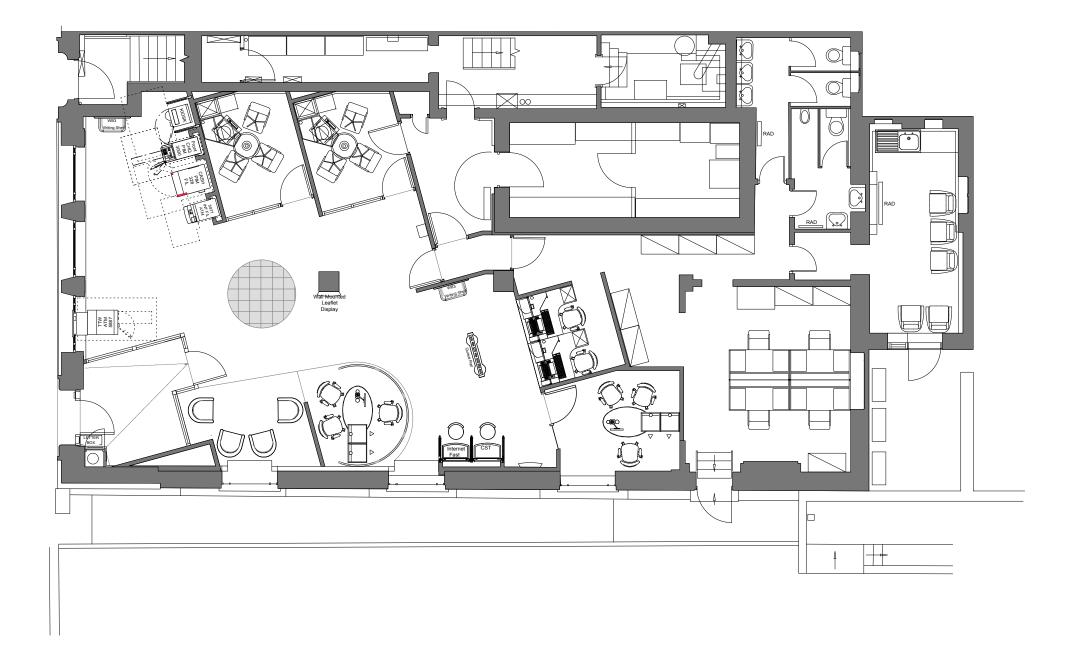

cardiff • edinburgh • london • sheffield

The Lux Building 2-4 Hoxton Square London N1 6NU 020 7613 2244

| FINCHLEY ROAD                    | 12 |
|----------------------------------|----|
| Self Service Evergreen Programme | SC |
|                                  | DR |

| PROJECT                              |                     |                            | DRAWING        |       |              |  |
|--------------------------------------|---------------------|----------------------------|----------------|-------|--------------|--|
| 122 Finchley Road - London - NW3 5JD |                     | Existing Ground Floor Plan |                |       |              |  |
| SCALE @ A1<br>1:50                   | SCALE @ A3<br>1:100 | DATE 26.05.15              | PROJECT NUMBER |       | REVISION     |  |
| DRAWN BY                             | CHECKED TQ          | STATUS<br>PLANNING         | 13-0377        | PA 01 |              |  |
|                                      |                     |                            |                |       | W (0 ) ( 0 ) |  |