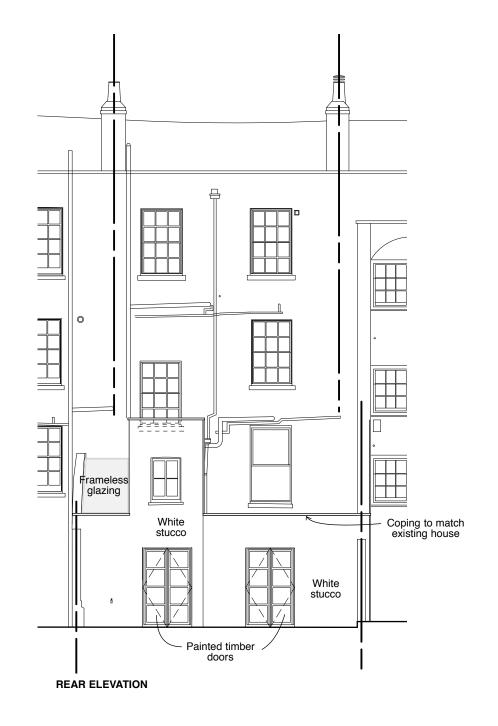

| M |   |   |   |   |   |
|---|---|---|---|---|---|
| 0 | 1 | 2 | 3 | 4 | 5 |

| DRAWING                | PROPOSED REAR ELEVATION |            |              | REV               | DATE   | BY | DESCRIPTION                                         | NOTES | Mark Waghorn Design          |                                     |
|------------------------|-------------------------|------------|--------------|-------------------|--------|----|-----------------------------------------------------|-------|------------------------------|-------------------------------------|
|                        |                         |            |              | А                 | 7.8.15 | LJ | Amendments following conservation officers comments |       |                              |                                     |
| PROJECT                | PROJECT JASPER HOUSE    |            |              |                   |        |    |                                                     |       | Llandeilo<br>Carmarthenshire |                                     |
| CLIENT                 | C A SMITH               |            |              |                   |        |    |                                                     |       |                              | SA19 6DD                            |
| JOB NO.<br><b>1515</b> | DRAWING NO. REVISION A  | N DRAWN BY | DATE DRAWN ' | SCALE<br>1:100@A3 |        |    |                                                     |       |                              | 01558 822009 info@markwaghorn.co.uk |