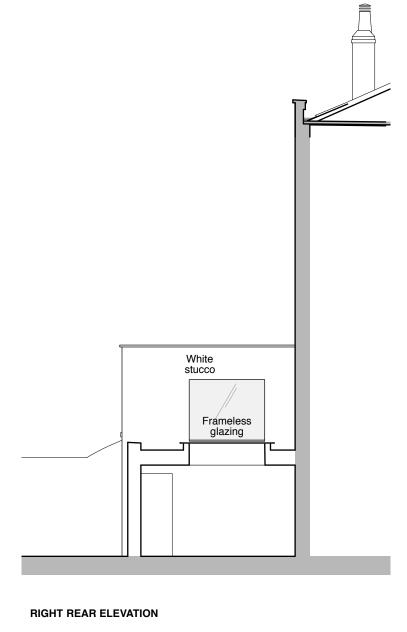

| M |   |   |   |   |   |
|---|---|---|---|---|---|
| 0 | 1 | 2 | 3 | 4 | 5 |

| DRAWING                | PROPOSED REAR ELEVATION |            |              | REV               | DATE   | BY | DESCRIPTION                                         | NOTES | Mark Waghorn Design          |                                     |
|------------------------|-------------------------|------------|--------------|-------------------|--------|----|-----------------------------------------------------|-------|------------------------------|-------------------------------------|
|                        |                         |            |              | А                 | 7.8.15 | LJ | Amendments following conservation officers comments |       |                              |