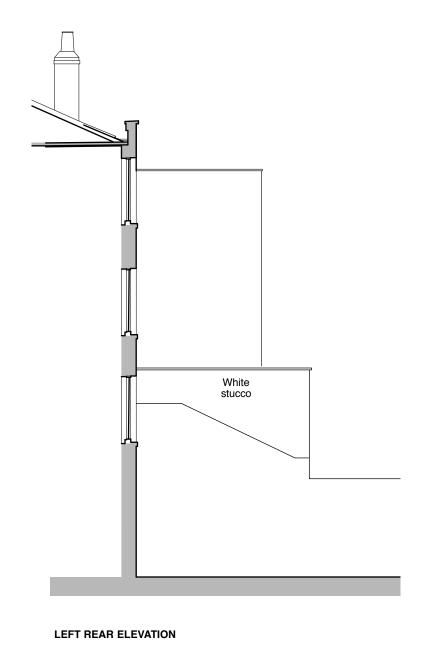

| M |   |   |   |   |   |
|---|---|---|---|---|---|
| 0 | 1 | 2 | 3 | 4 | 5 |

| DRAWING                | PROPOSED REAR ELEVATION |            |              | REV               | DATE   | BY | DESCRIPTION                                         | NOTES | Mark Waghorn Design          |                                     |
|------------------------|-------------------------|------------|--------------|-------------------|--------|----|-----------------------------------------------------|-------|------------------------------|-------------------------------------|
|                        |                         |            |              | А                 | 7.8.15 | LJ | Amendments following conservation officers comments |       |                              |