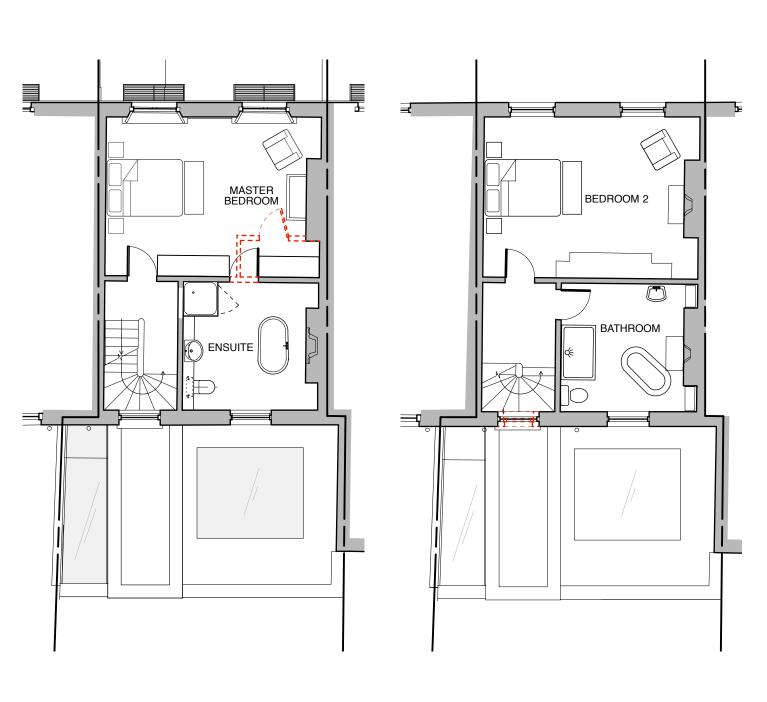

BASEMENT

FIRST FLOOR

| DRAWING         |                                                                             |  | DATE   | BY | DESCRIPTION                                         | NOTES | Mark Waghor                  |
|-----------------|-----------------------------------------------------------------------------|--|--------|----|-----------------------------------------------------|-------|------------------------------|
|                 |                                                                             |  | 7.8.15 | LJ | Amendments following conservation officers comments |       |                              |
| PROJECT         | JASPER HOUSE                                                                |  |        |    |                                                     |       | Llandeilo<br>Carmarthenshire |
| CLIENT          | C A SMITH                                                                   |  |        |    |                                                     |       | SA19 6DD                     |
| JOB NO.<br>1515 | DRAWING NO.' REVISION DRAWN BY DATE DRAWN SCALE   110 A LJ 25.6.15 1:100@A3 |  |        |    |                                                     |       | 01558 822009 info@mai        |