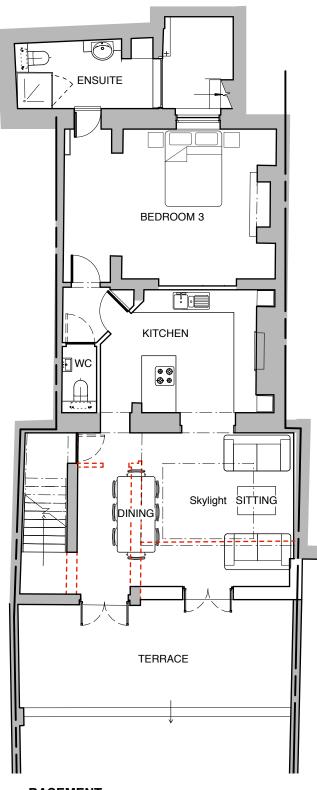

BASEMENT

FIRST FLOOR

| DRAWING         |                                                                             |  | DATE   | BY | DESCRIPTION                                         | NOTES | Mark Waghor                  |
|-----------------|-----------------------------------------------------------------------------|--|--------|----|-----------------------------------------------------|-------|------------------------------|
|                 |                                                                             |  | 7.8.15 | LJ | Amendments following conservation officers comments |       |                              |
| PROJECT         | JASPER HOUSE                                                                |  |        |    |                                                     |       | Llandeilo<br>Carmarthenshire |
| CLIENT          | C A SMITH                                                                   |  |        |    |                                                     |       | SA19 6DD                     |
| JOB NO.<br>1515 | DRAWING NO.' REVISION DRAWN BY DATE DRAWN SCALE   110 A LJ 25.6.15 1:100@A3 |  |        |    |                                                     |       | 01558 822009 info@mai        |