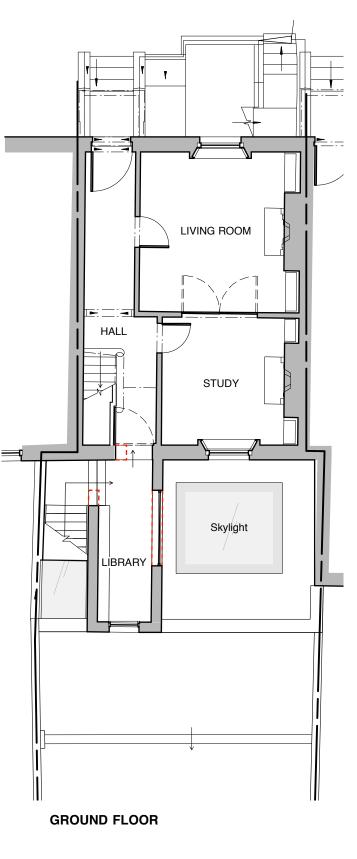

BASEMENT

FIRST FLOOR

| DRAWING         |                                                                             |  | DATE   | BY | DESCRIPTION                                         | NOTES | Mark Waghor                  |
|-----------------|-----------------------------------------------------------------------------|--|--------|----|-----------------------------------------------------|-------|------------------------------|
|                 |                                                                             |  | 7.8.15 | LJ | Amendments following conservation officers comments |       |                              |
| PROJECT         | JASPER HOUSE                                                                |  |        |    |                                                     |       | Llandeilo<br>Carmarthenshire |
| CLIENT          | C A SMITH                                                                   |  |        |    |                                                     |       | SA19 6DD                     |
| JOB NO.<br>1515 | DRAWING NO.' REVISION DRAWN BY DATE DRAWN SCALE   110 A LJ 25.6.15 1:100@A3 |  |        |    |                                                     |       | 01558 822009 info@mai        |