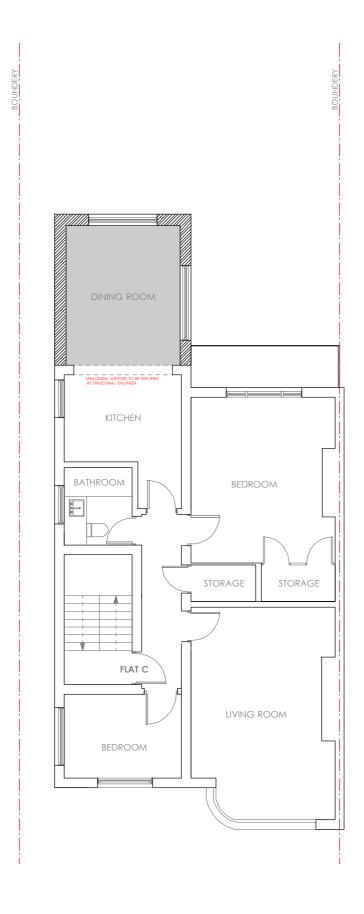

KEY:

AREA OF ALTERATION

AREA OF EXTENSION

MEW WALL

EXISTING WALL

PROPOSED SECOND FLOOR

PLANNING APPLICATION Issue: Not for construction

This drawing has been prepared by Gridline Architecture and the data contained herein may be used or reproduced only by Gridline Architecture aprroval.

### 108 Fordwych Rd NW2 3NL

Drawing Title:

## Proposed second floor

Client: