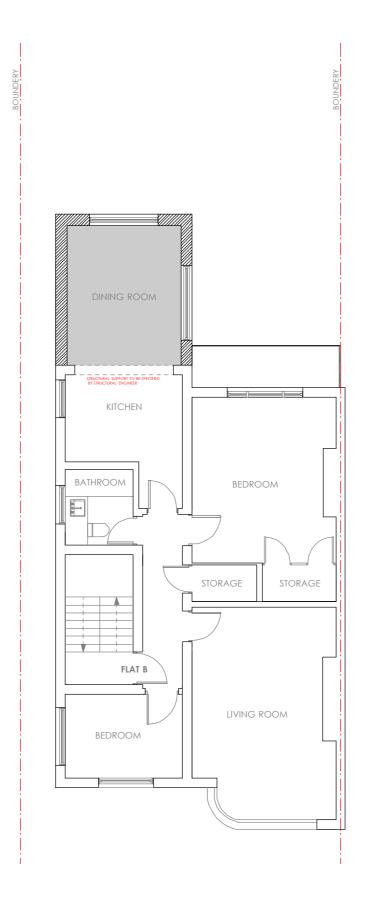

KEY:

AREA OF ALTERATION

AREA OF EXTENSION

NEW WALL

EXISTING WALL

PROPOSED FIRST FLOOR

Issue:

#### 108 Fordwych Rd NW2 3NL

Drawing Title:

### Proposed first floor

Client:

#### Marina Snaith

| Date:      | Dwg no:   | Revision.   |
|------------|-----------|-------------|
| 06.08.2015 | 413-PR-01 | E           |
| Scale:     | Drawn by: | Checked by: |
| 1:100@a3p  | Fe.Ca.    | R.SH.       |