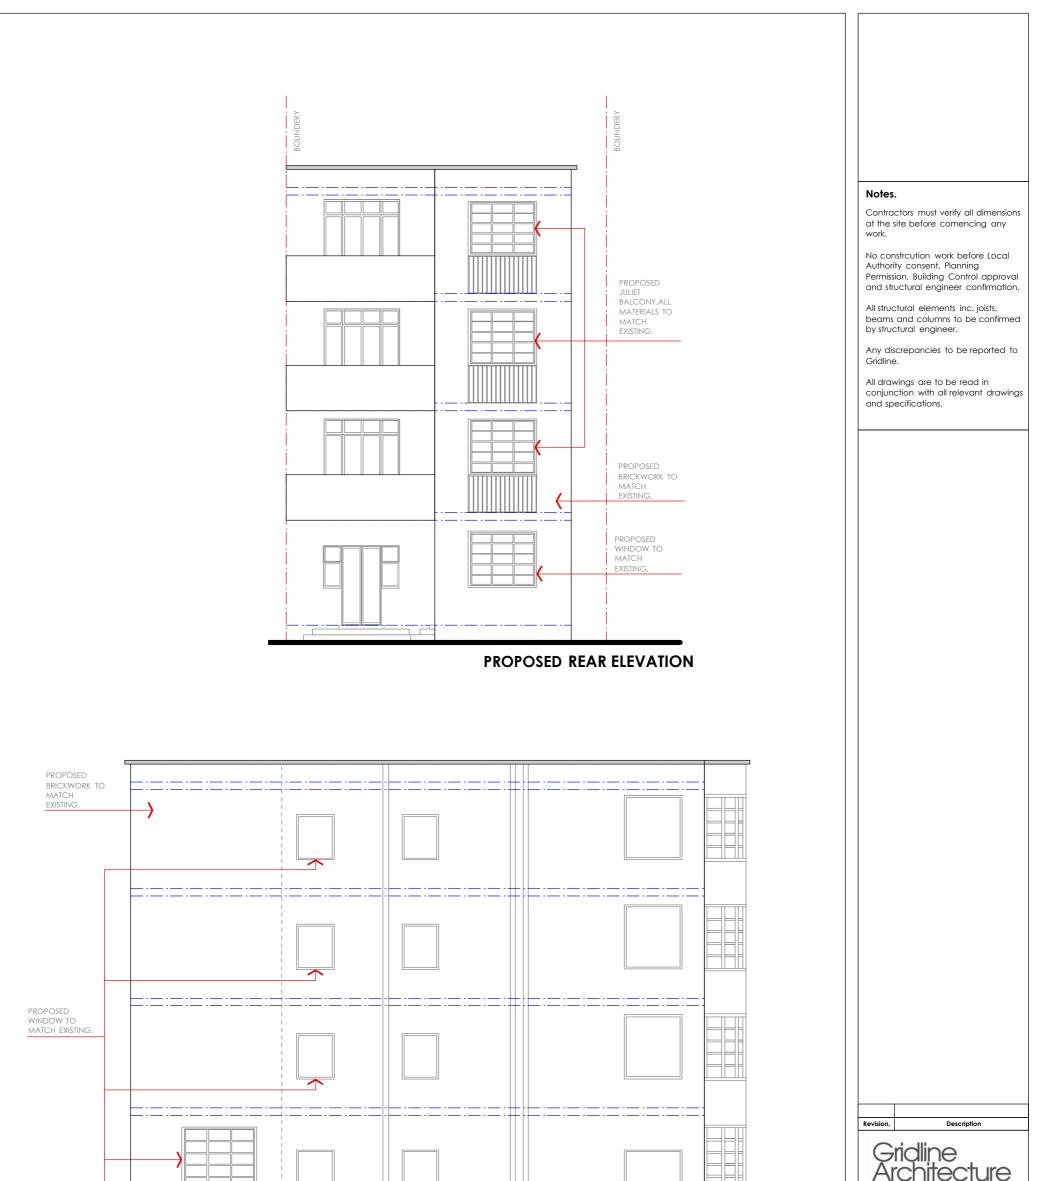

| PROPOSED SOUTH-EAST SIDE ELEVATION |                                                                                                                                                                                                            |       |   |     |     |   |   |   | info@gridli<br>Winston Ho<br>Project:<br>108 Ford<br>NW2 3N<br>Drawing Titl<br>Propose<br>Client: | 108 Fordwych Rd<br>NW2 3NL<br>Drawing Title:<br>Proposed Elevations |                             |                      |
|------------------------------------|------------------------------------------------------------------------------------------------------------------------------------------------------------------------------------------------------------|-------|---|-----|-----|---|---|---|---------------------------------------------------------------------------------------------------|---------------------------------------------------------------------|-----------------------------|----------------------|
| Issue:                             | PLANNING APPLICATION<br>Not for construction<br>This drawing has been prepared by Gridline Architecture and the data contained<br>herein may be used or reproduced only by Gridline Architecture approval. | 0 1 2 | 3 | 4 5 | 5 6 | 7 | 8 | 9 | 10 M                                                                                              | Date:<br>06.08.2015                                                 | <b>Dwg no:</b><br>413-PR-05 | Revision.<br>E       |
|                                    |                                                                                                                                                                                                            |       |   |     |     |   |   |   |                                                                                                   | <b>Scale:</b><br>1:100@a3p                                          | <b>Drawn by:</b><br>Fe.Ca.  | Checked by:<br>R.SH. |