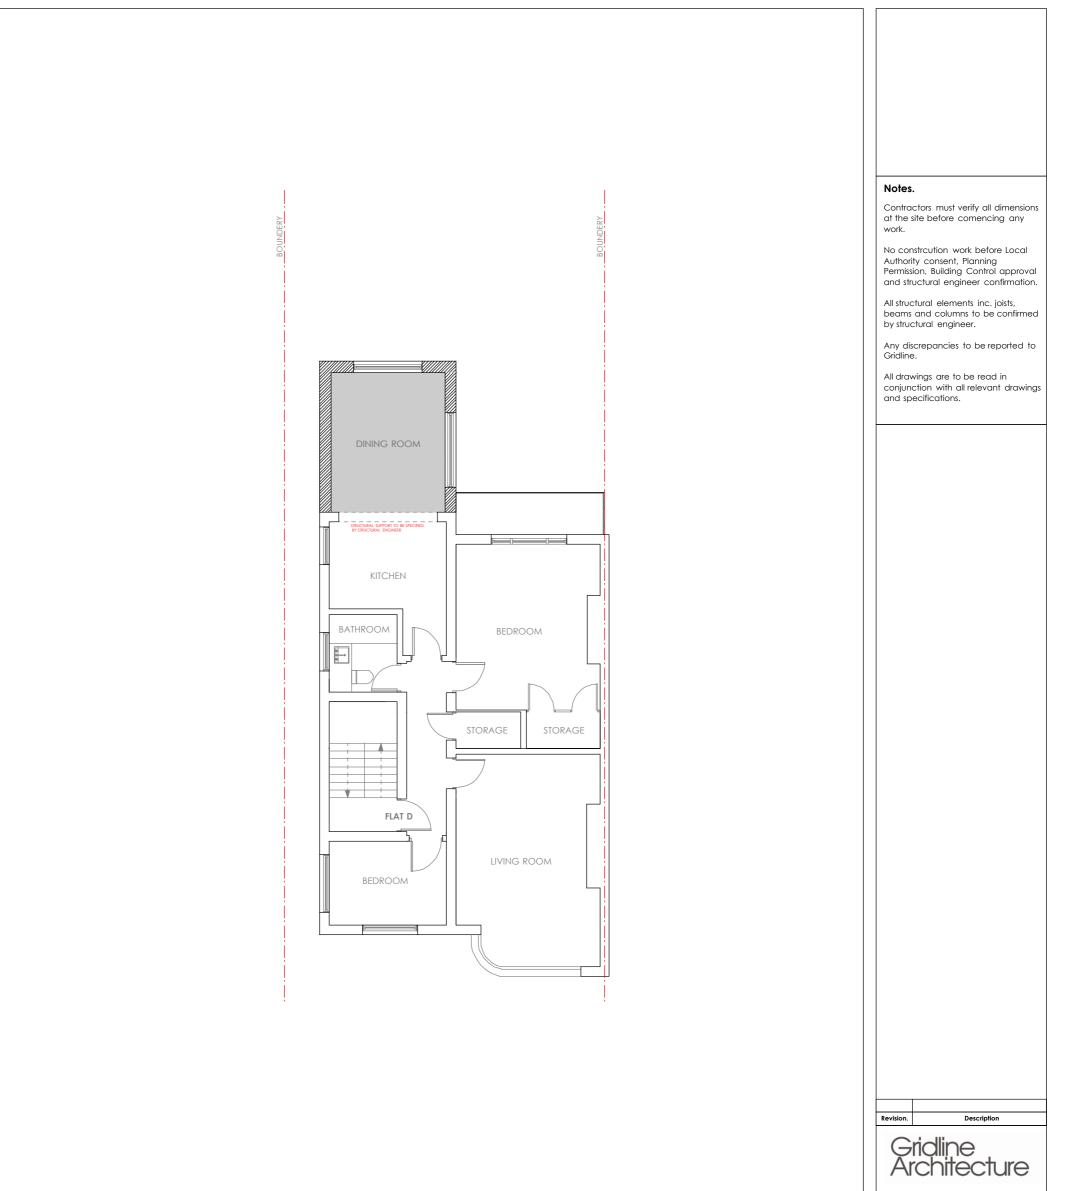

|   | KEY:   |                                                                                                                                                                                                            |                      |   |   |   |   |   |                                                                                             |   |               |      | info@gridli                                | 5897   079<br>nearchitectu                  | ire.co.uk                              |
|---|--------|------------------------------------------------------------------------------------------------------------------------------------------------------------------------------------------------------------|----------------------|---|---|---|---|---|---------------------------------------------------------------------------------------------|---|---------------|------|--------------------------------------------|---------------------------------------------|----------------------------------------|
|   | AREA O |                                                                                                                                                                                                            | PROPOSED THIRD FLOOR |   |   |   |   |   | Project:<br>108 Fordwych Rd<br>NW2 3NL<br>Drawing Title:<br>Proposed third floor<br>Client: |   |               |      |                                            |                                             |                                        |
| L |        |                                                                                                                                                                                                            |                      |   |   |   |   |   |                                                                                             |   | Marina Snaith |      |                                            |                                             |                                        |
|   | lssue: | PLANNING APPLICATION<br>Not for construction<br>This drawing has been prepared by Gridline Architecture and the data contained<br>herein may be used or reproduced only by Gridline Architecture approval. |                      | 2 | 3 | 4 | 5 | 6 | 7                                                                                           | 8 | 9             | 10 M | Date:<br>06.08.2015<br>Scale:<br>1:100@a3p | Dwg no:<br>413-PR-03<br>Drawn by:<br>Fe.Ca. | Revision.<br>E<br>Checked by:<br>R.SH. |