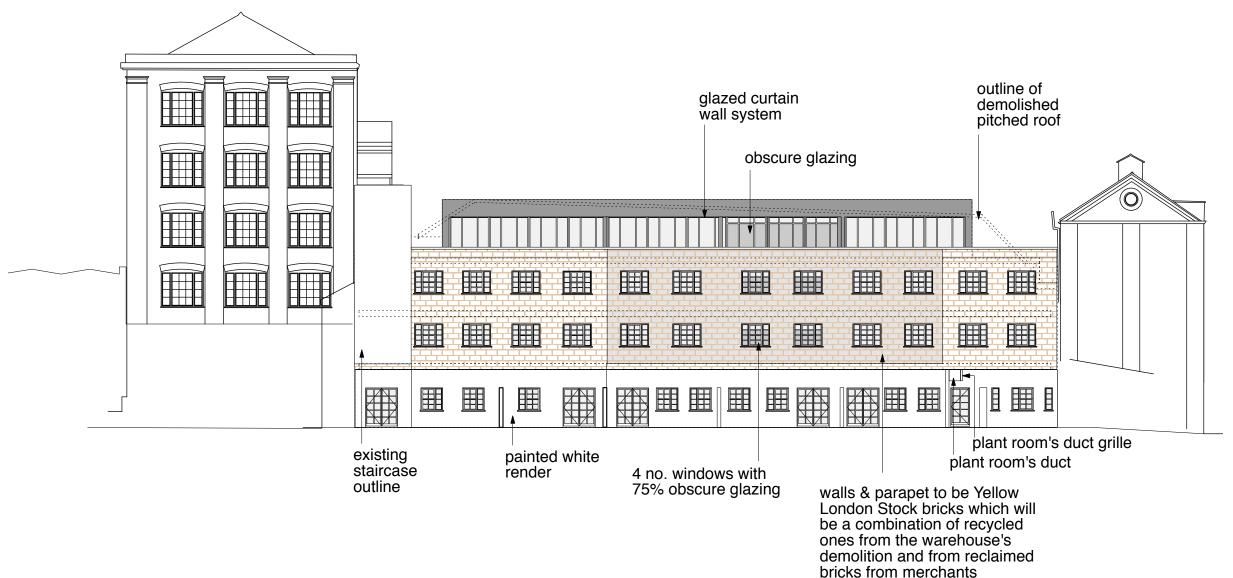

## PROPOSED SECTIONAL ELEVATION BB

## NOTE:

All openings and accessible windows to be BS PAS 24-2012 with p1a laminated glazing, or other acceptable enhanced security standard.

Revision:- A4: 04.07.12: rk: Plant room's duct and grille amended. 4 no. windows added. Part of 3rd floor's windows amended to obscure glazing.

amended to obscure glazing.

Revision:- A3: 26.06.12: rk: Parapet wall amended. Plant Room duct & grille added. Coping stone added.

Revision:- A2: 28.04.12: rk: Pitch roof omitted & flat roof added.

Windows & doors amended. Notes, painted white render to ground floor and 10 Belmond Street's staircase outline added.

Revision:- A1: 05.04.12: rk: Pitch roof omitted & flat roof added. Windows & doors amended. Notes, painted white render to ground floor and 10 Belmond Street's staircase outline added.