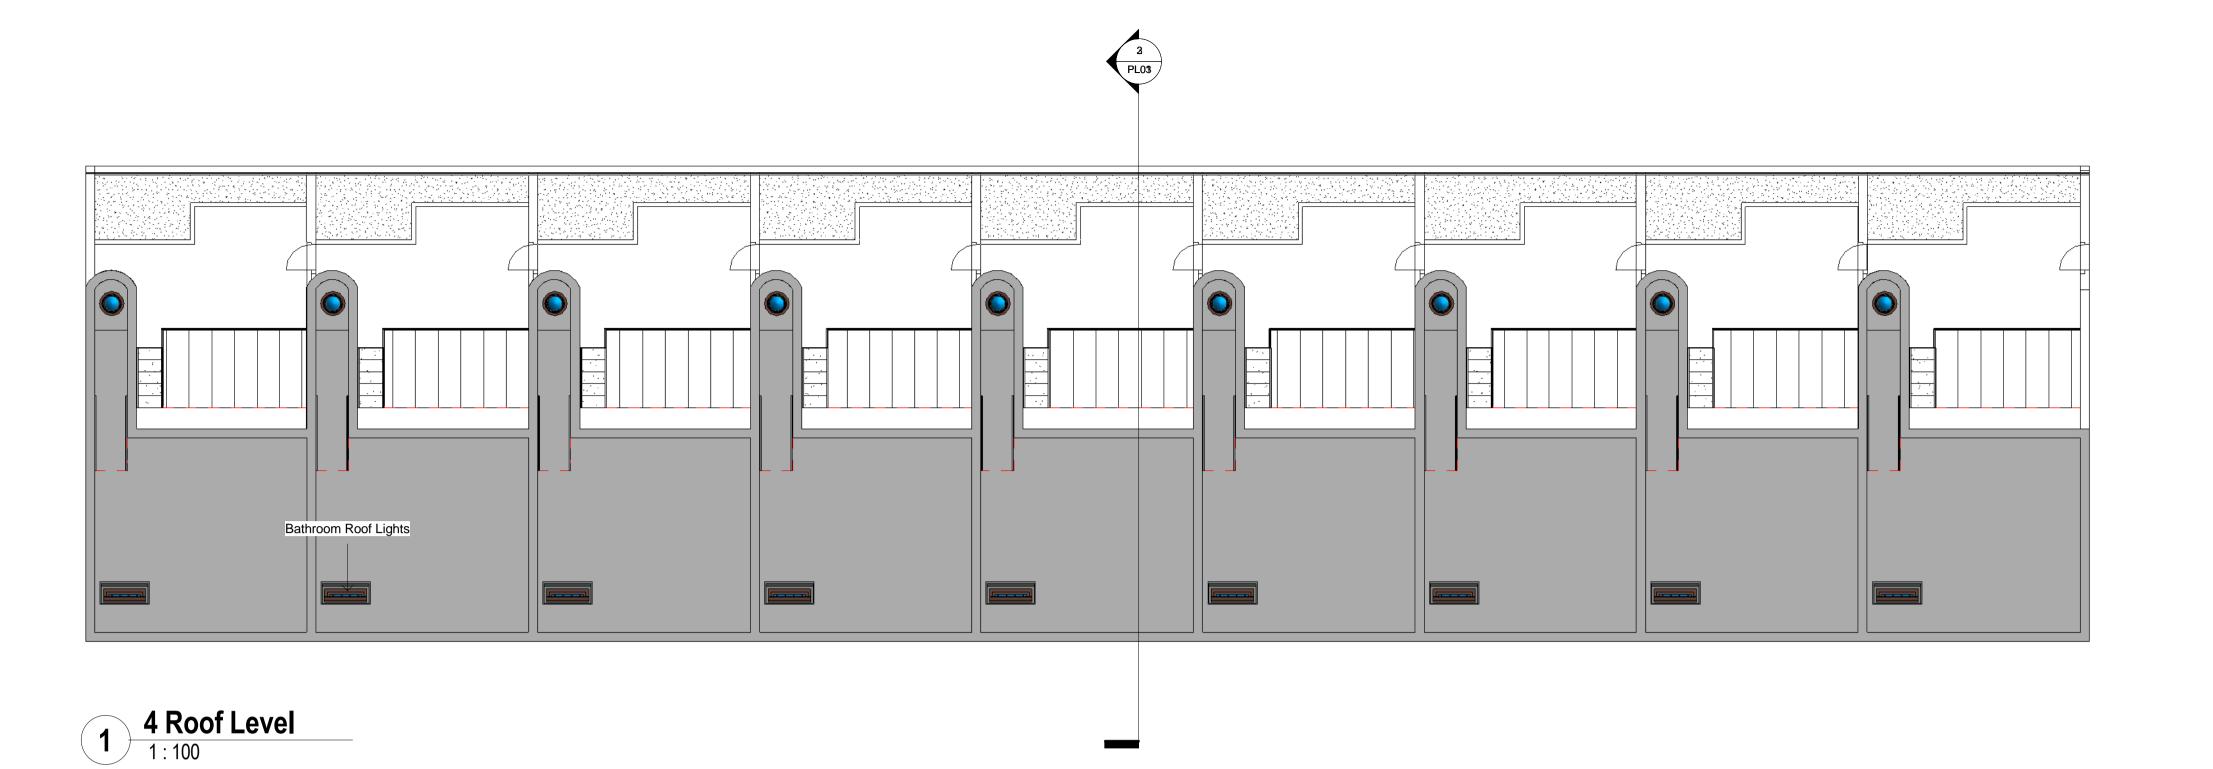

**Section A-A**1:50

2 Location Plan 1: 1250

| Keepmoat-Apollo Property  Services Conquest House Church Street Essex EN9 1DX  Scale As indicated  Do C DATE As indicated  Do Do DRAWING NO REVISION  PROJECT Lamble St Externals  TITLE Existing Roof Plan and Existing  Section A-A PURPOSE OF ISSUE  PLANNING  DATE AS INDICATE  PROJECT Lamble St Externals  Directory  Existing Roof Plan and Existing  Section A-A PURPOSE OF ISSUE  PLANNING  DATE AS INDICATE AS INDIC |        |                                 |            |                  |              |
|--------------------------------------------------------------------------------------------------------------------------------------------------------------------------------------------------------------------------------------------------------------------------------------------------------------------------------------------------------------------------------------------------------------------------------------------------------------------------------------------------------------------------------------------------------------------------------------------------------------------------------------------------------------------------------------------------------------------------------------------------------------------------------------------------------------------------------------------------------------------------------------------------------------------------------------------------------------------------------------------------------------------------------------------------------------------------------------------------------------------------------------------------------------------------------------------------------------------------------------------------------------------------------------------------------------------------------------------------------------------------------------------------------------------------------------------------------------------------------------------------------------------------------------------------------------------------------------------------------------------------------------------------------------------------------------------------------------------------------------------------------------------------------------------------------------------------------------------------------------------------------------------------------------------------------------------------------------------------------------------------------------------------------------------------------------------------------------------------------------------------------|--------|---------------------------------|------------|------------------|--------------|
| Conquest House Church Street Essex EN9 1DX PLANNING  SCALE As indicated  Description SCALE As indicated  Description PLANNING  Description PLANNING  Description PLANNING  Description PLANNING  Description PLANNING PLANN |        |                                 |            |                  | St Externals |
| As indicated YW SS  JOB NO DRAWING NO REVISION                                                                                                                                                                                                                                                                                                                                                                                                                                                                                                                                                                                                                                                                                                                                                                                                                                                                                                                                                                                                                                                                                                                                                                                                                                                                                                                                                                                                                                                                                                                                                                                                                                                                                                                                                                                                                                                                                                                                                                                                                                                                                 |        | Conquest House<br>Church Street |            | Existing Section | A-A          |
| 07044                                                                                                                                                                                                                                                                                                                                                                                                                                                                                                                                                                                                                                                                                                                                                                                                                                                                                                                                                                                                                                                                                                                                                                                                                                                                                                                                                                                                                                                                                                                                                                                                                                                                                                                                                                                                                                                                                                                                                                                                                                                                                                                          | Ğ      |                                 | _          |                  | DATE         |
| 27241 PL01 A                                                                                                                                                                                                                                                                                                                                                                                                                                                                                                                                                                                                                                                                                                                                                                                                                                                                                                                                                                                                                                                                                                                                                                                                                                                                                                                                                                                                                                                                                                                                                                                                                                                                                                                                                                                                                                                                                                                                                                                                                                                                                                                   |        | JOB NO                          | DRAWING NO |                  | REVISION     |
|                                                                                                                                                                                                                                                                                                                                                                                                                                                                                                                                                                                                                                                                                                                                                                                                                                                                                                                                                                                                                                                                                                                                                                                                                                                                                                                                                                                                                                                                                                                                                                                                                                                                                                                                                                                                                                                                                                                                                                                                                                                                                                                                | ¥<br>8 | 27241                           | PL01       |                  | A            |