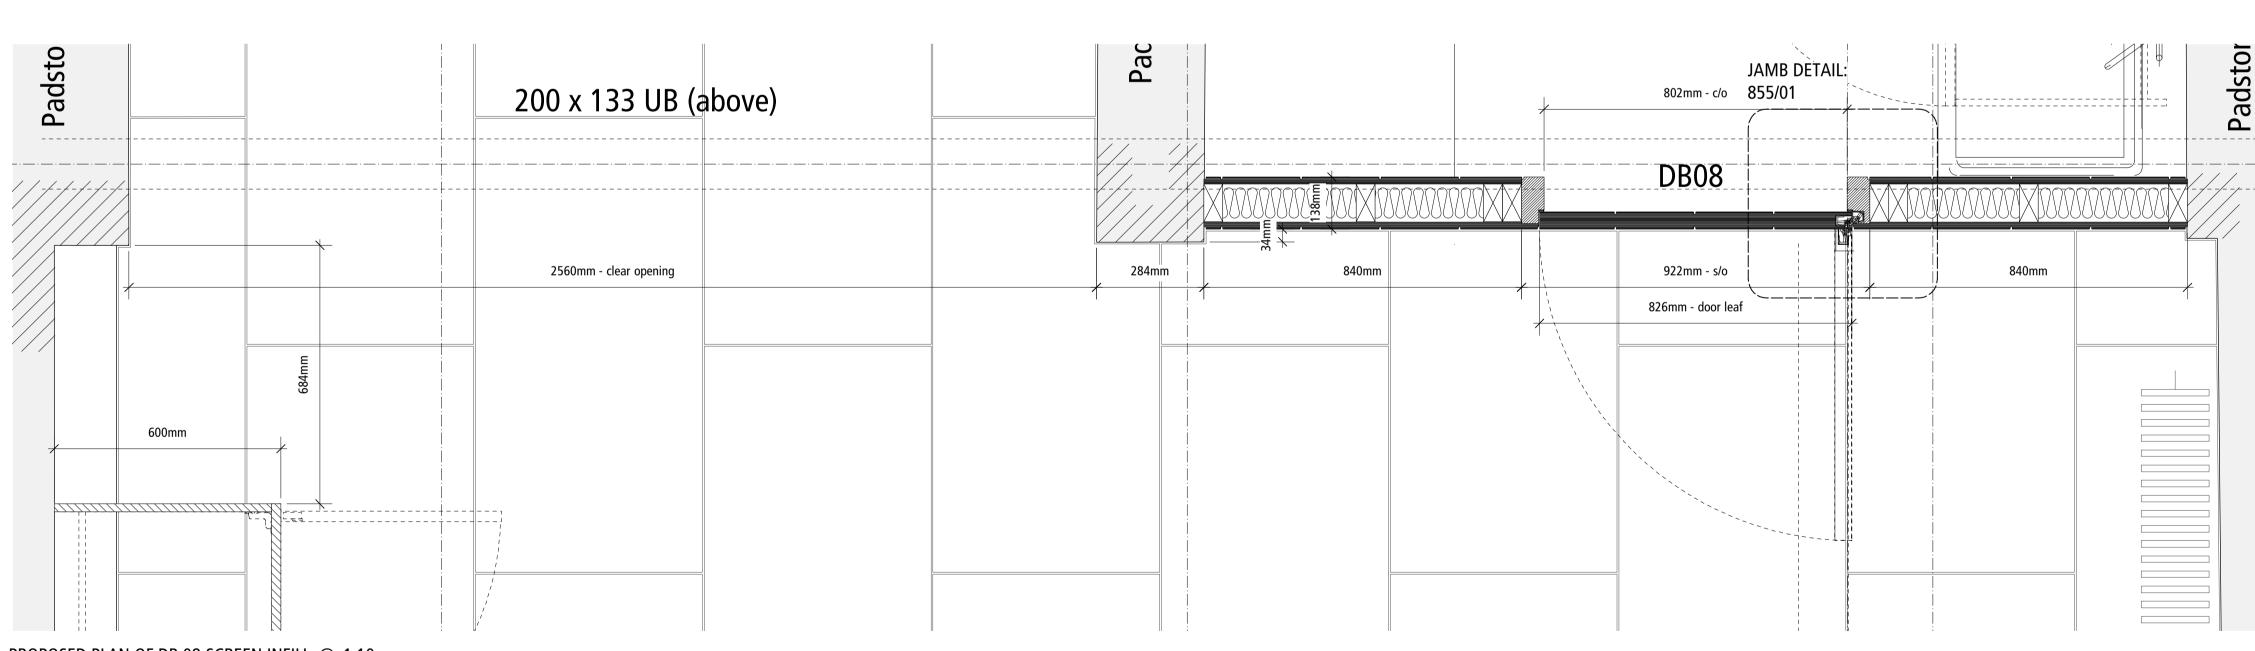

PROPOSED SECTION OF DB.08 SCREEN INFILL @ 1:10

855/02 - HEAD DETAIL @ 1:5

PROPOSED PLAN OF DB.08 SCREEN INFILL @ 1:10

| DO NO | T SCALE FROM | THIS DRAWING. CHECK ALL DIMENSIONS ON SITE. |         |                                            |       |                                                                                                                              |  |
|-------|--------------|---------------------------------------------|---------|--------------------------------------------|-------|------------------------------------------------------------------------------------------------------------------------------|--|
|       |              | NOTES **                                    | DRAWN   | PROJECT 31 GREAT JAMES STREET              | TITLE | E BASEMENT ELEVATION                                                                                                         |  |
|       | **           |                                             | SD      | LONDON<br>NEW EXTENSION                    |       | TIMBER INFILL SCREEN<br>DB.08                                                                                                |  |
|       |              |                                             | CHECKED | SCALE @ A1 1: 10 /@ A3 1: 20 DATE APR 2014 | NO    | 1257 / SK-855 REV **                                                                                                         |  |
|       |              |                                             | KL/CC   | cowper griffith ARCHITECTS LLP             |       | 15 HIGH STREET, WHITTLESFORD, CAMBRIDGE, CB22 4LT Tel: 01223 835998 Fax: 01223 837327 Email: architects@cowpergriffith.co.uk |  |