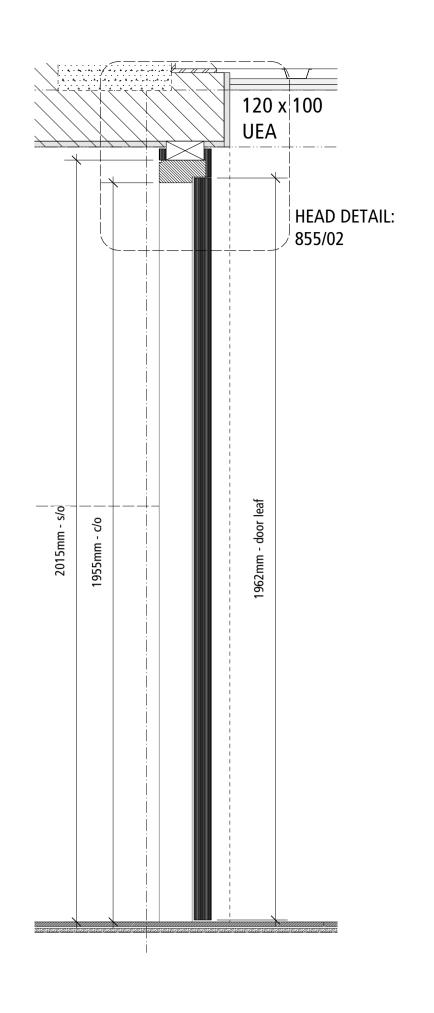

PROPOSED SECTION OF DB.08 SCREEN INFILL @ 1:10

855/02 - HEAD DETAIL @ 1:5

PROPOSED PLAN OF DB.08 SCREEN INFILL @ 1:10

| DO NO | T SCALE FROM | THIS DRAWING. CHECK ALL DIMENSIONS ON SITE. |         |                                            |       |                                                                                                                              |  |
|-------|--------------|---------------------------------------------|---------|--------------------------------------------|-------|------------------------------------------------------------------------------------------------------------------------------|--|
|       |              | NOTES **                                    | DRAWN   | PROJECT 31 GREAT JAMES STREET              | TITLE | E BASEMENT ELEVATION                                                                                                         |  |
|       | **           |                                             | SD      | LONDON<br>NEW EXTENSION                    |       | TIMBER INFILL SCREEN<br>DB.08                                                                                                |  |
|       |              |                                             | CHECKED | SCALE @ A1 1: 10 /@ A3 1: 20 DATE APR 2014 | NO    | 1257 / SK-855 REV **                                                                                                         |  |
|       |              |                                             | KL/CC   | cowper griffith ARCHITECTS LLP             |       | 15 HIGH STREET, WHITTLESFORD, CAMBRIDGE, CB22 4LT Tel: 01223 835998 Fax: 01223 837327 Email: architects@cowpergriffith.co.uk |  |