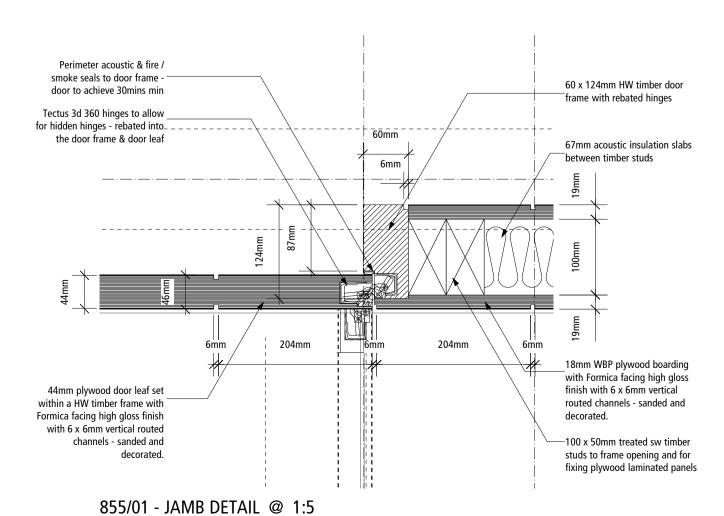

PROPOSED SECTION OF DB.08 SCREEN INFILL @ 1:10

855/02 - HEAD DETAIL @ 1:5

PROPOSED PLAN OF DB.08 SCREEN INFILL @ 1:10

| DO NO | T SCALE FROM | THIS DRAWING. CHECK ALL DIMENSIONS ON SITE. |         |                                            |       |                                                                                                                              |  |
|-------|--------------|---------------------------------------------|---------|--------------------------------------------|-------|------------------------------------------------------------------------------------------------------------------------------|--|
|       |              | NOTES **                                    | DRAWN   | PROJECT 31 GREAT JAMES STREET              | TITLE | E BASEMENT ELEVATION                                                                                                         |  |
|       | **           |                                             | SD      | LONDON<br>NEW EXTENSION                    |       | TIMBER INFILL SCREEN<br>DB.08                                                                                                |  |
|       |              |                                             | CHECKED | SCALE @ A1 1: 10 /@ A3 1: 20 DATE APR 2014 | NO    | 1257 / SK-855 REV **                                                                                                         |  |
|       |              |                                             | KL/CC   | cowper griffith ARCHITECTS LLP             |       | 15 HIGH STREET, WHITTLESFORD, CAMBRIDGE, CB22 4LT Tel: 01223 835998 Fax: 01223 837327 Email: architects@cowpergriffith.co.uk |  |