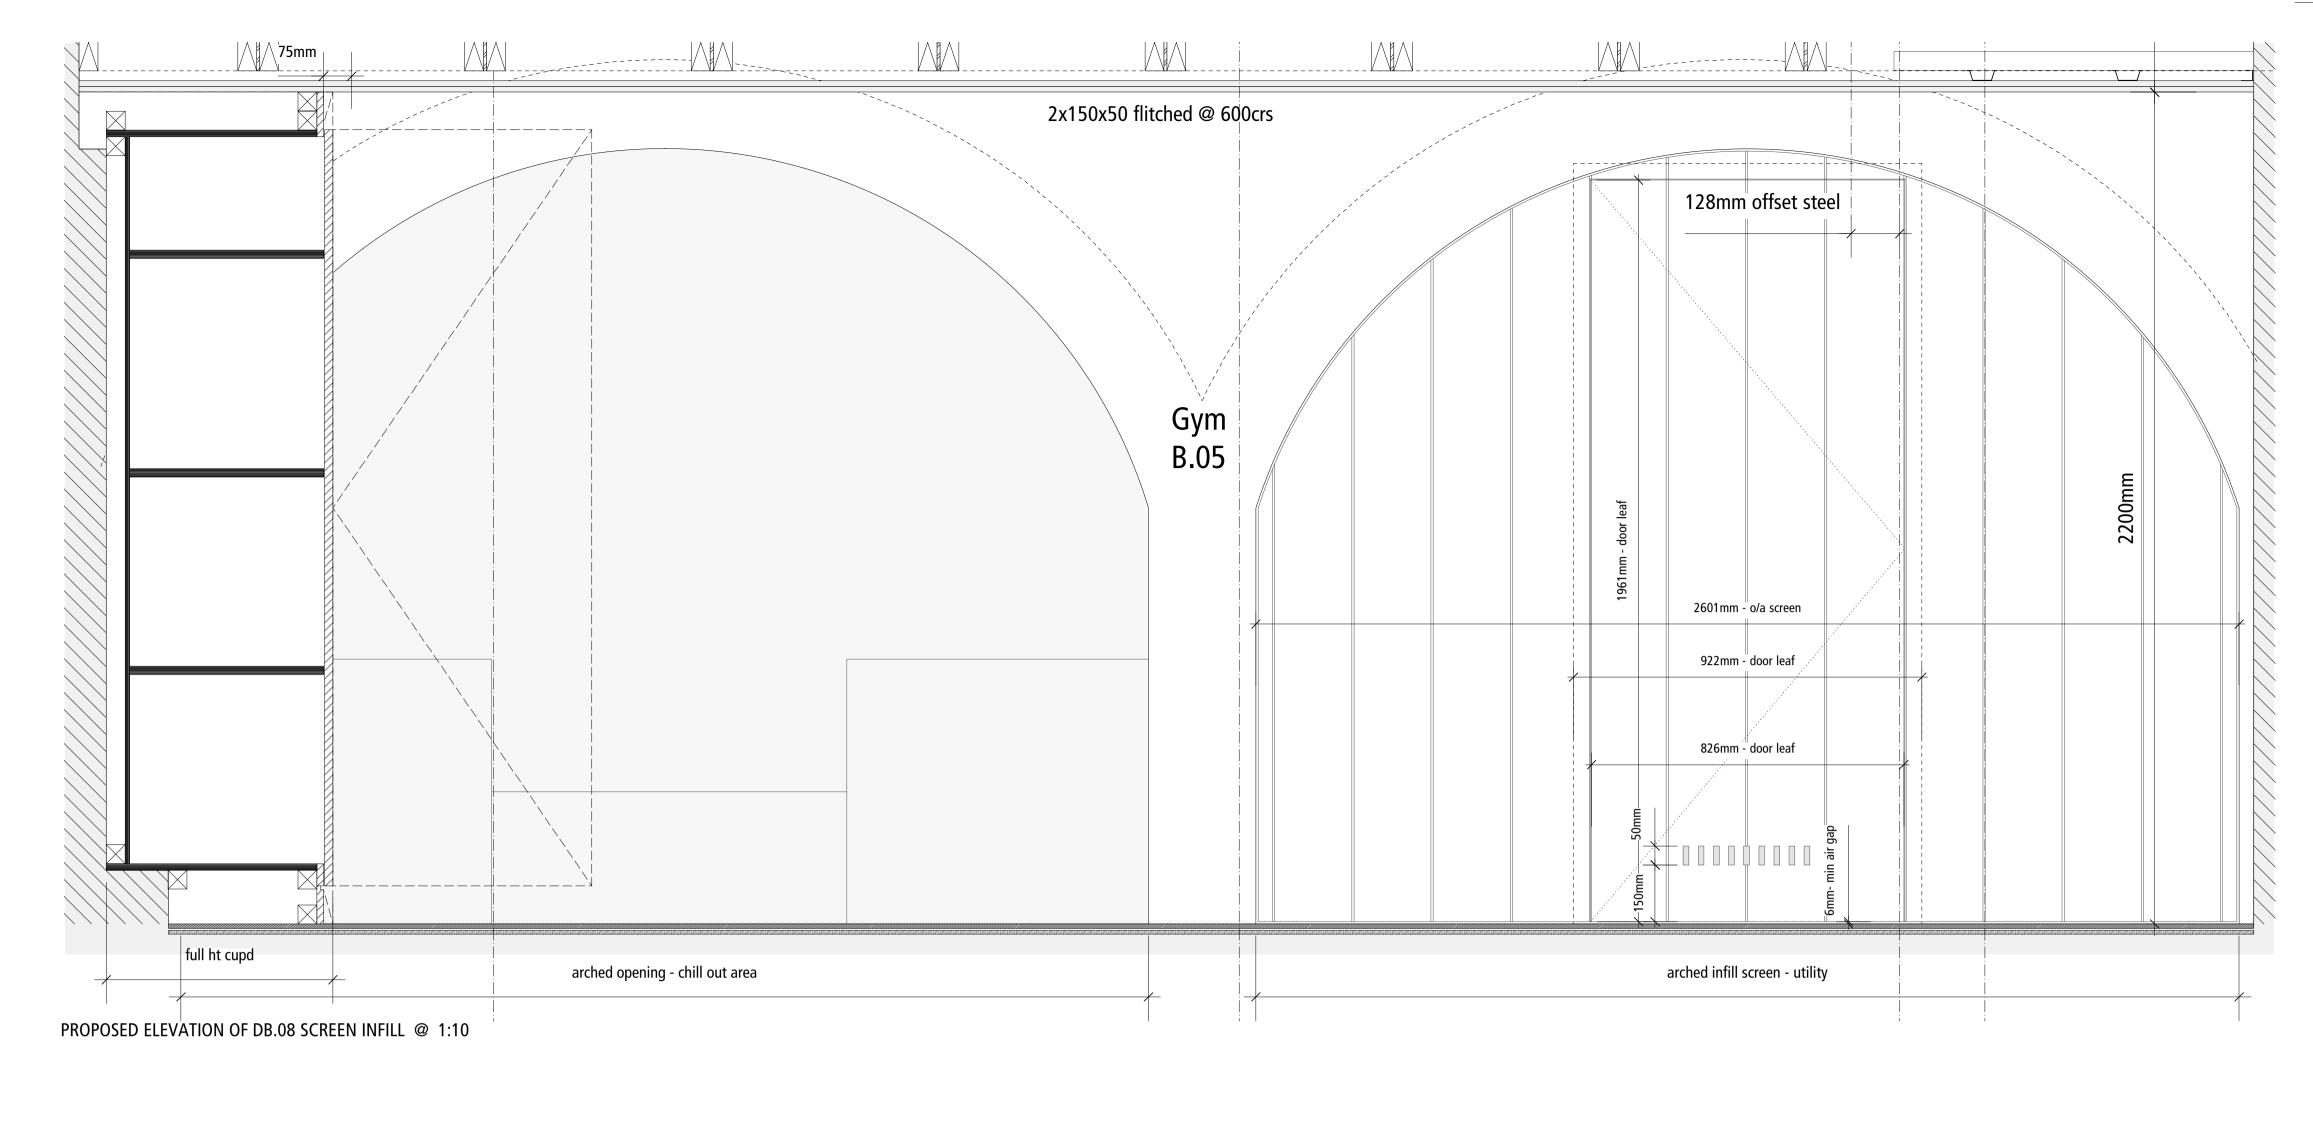

PROPOSED SECTION OF DB.08 SCREEN INFILL @ 1:10

855/02 - HEAD DETAIL @ 1:5

PROPOSED PLAN OF DB.08 SCREEN INFILL @ 1:10

| DO NO | T SCALE FROM | THIS DRAWING. CHECK ALL DIMENSIONS ON SITE. |         |                                            |       |                                                                                                                              |  |
|-------|--------------|---------------------------------------------|---------|--------------------------------------------|-------|------------------------------------------------------------------------------------------------------------------------------|--|
|       |              | NOTES **                                    | DRAWN   | PROJECT 31 GREAT JAMES STREET              | TITLE | E BASEMENT ELEVATION                                                                                                         |  |
|       | **           |                                             | SD      | LONDON<br>NEW EXTENSION                    |       | TIMBER INFILL SCREEN<br>DB.08                                                                                                |  |
|       |              |                                             | CHECKED | SCALE @ A1 1: 10 /@ A3 1: 20 DATE APR 2014 | NO    | 1257 / SK-855 REV **                                                                                                         |  |
|       |              |                                             | KL/CC   | cowper griffith ARCHITECTS LLP             |       | 15 HIGH STREET, WHITTLESFORD, CAMBRIDGE, CB22 4LT Tel: 01223 835998 Fax: 01223 837327 Email: architects@cowpergriffith.co.uk |  |