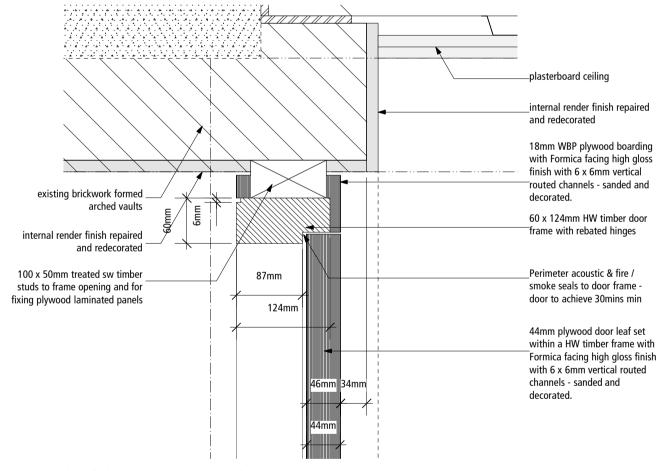

PROPOSED SECTION OF DB.08 SCREEN INFILL @ 1:10

855/02 - HEAD DETAIL @ 1:5

PROPOSED PLAN OF DB.08 SCREEN INFILL @ 1:10

| DO NO | T SCALE FROM | THIS DRAWING. CHECK ALL DIMENSIONS ON SITE. |         |                                            |       |                                                                                                                              |  |
|-------|--------------|---------------------------------------------|---------|--------------------------------------------|-------|------------------------------------------------------------------------------------------------------------------------------|--|
|       |              | NOTES **                                    | DRAWN   | PROJECT 31 GREAT JAMES STREET              | TITLE | E BASEMENT ELEVATION                                                                                                         |  |
|       | **           |                                             | SD      | LONDON<br>NEW EXTENSION                    |       | TIMBER INFILL SCREEN<br>DB.08                                                                                                |  |
|       |              |                                             | CHECKED | SCALE @ A1 1: 10 /@ A3 1: 20 DATE APR 2014 | NO    | 1257 / SK-855 REV **                                                                                                         |  |
|       |              |                                             | KL/CC   | cowper griffith ARCHITECTS LLP             |       | 15 HIGH STREET, WHITTLESFORD, CAMBRIDGE, CB22 4LT Tel: 01223 835998 Fax: 01223 837327 Email: architects@cowpergriffith.co.uk |  |