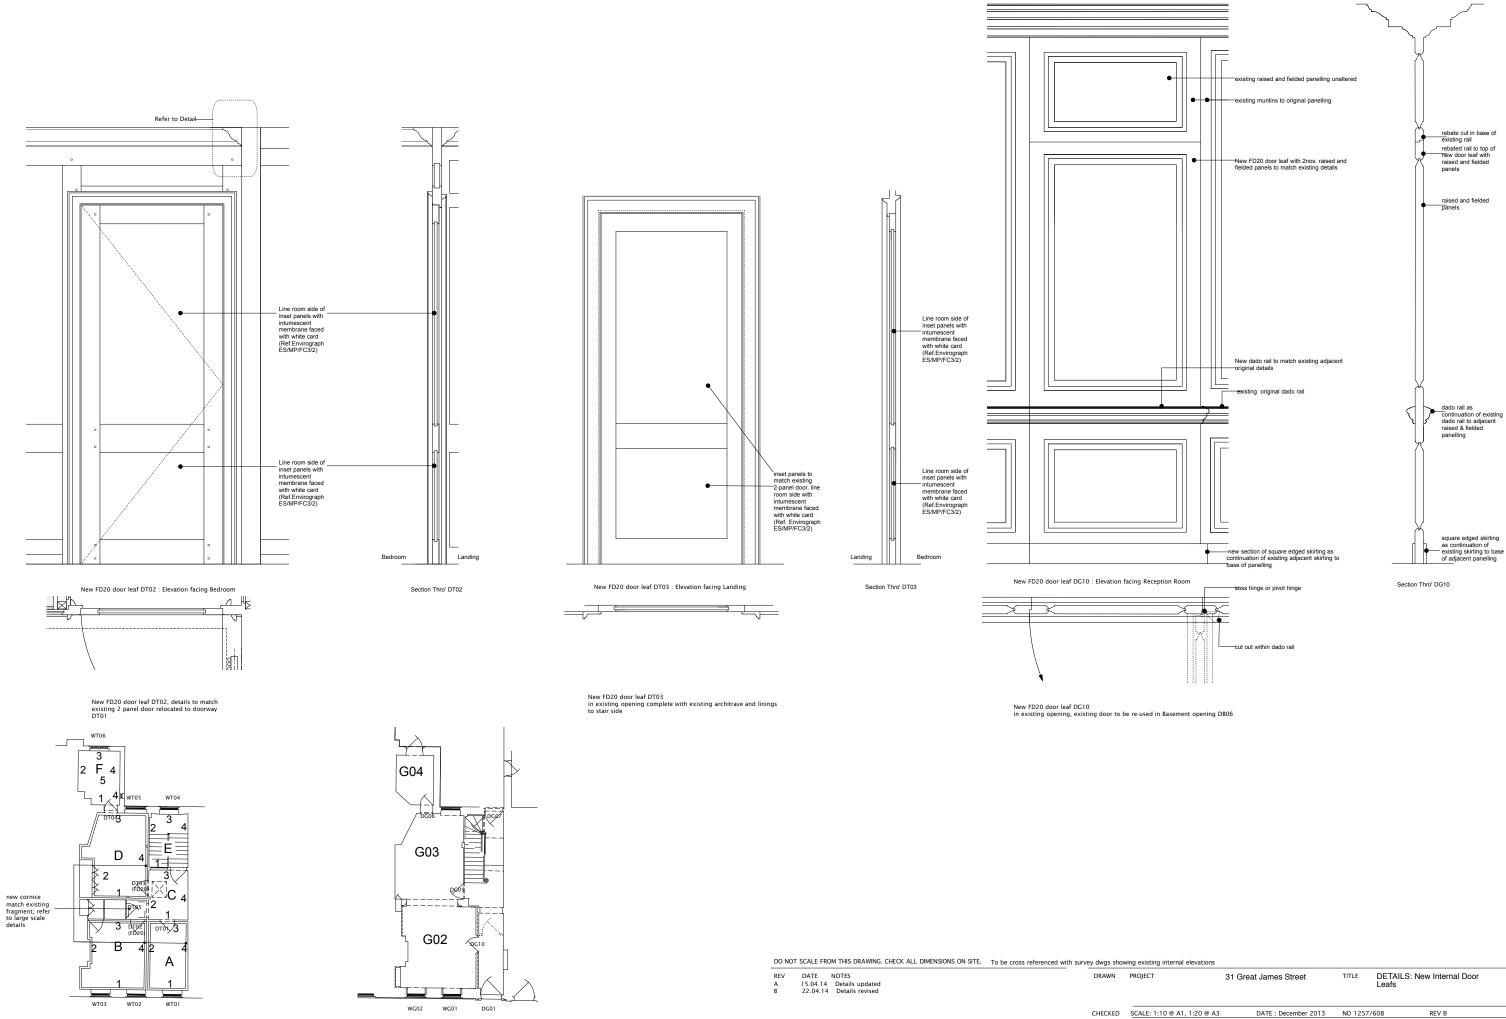

KEY PLAN : THIRD FLOOR PLAN/CORNICES & DOORS

KEY PLAN: GROUND FLOOR PLAN/DOORS

|                                                                                                                                                                | 31 Gre | eat James Street   |    | TITLE    | DETA<br>Leafs | ILS: New Internal Door |
|----------------------------------------------------------------------------------------------------------------------------------------------------------------|--------|--------------------|----|----------|---------------|------------------------|
| :10 @ A1, 1:20 @ A3                                                                                                                                            |        | DATE : December 20 | 13 | NO 1257/ | 608           | REV B                  |
| COWPER griffith<br>IS HIGH STREET, WHITTLESFORD, CAMBRIDGE, CB22 4<br>Tel 01223 835998 Fax 01223 837327<br>A R C H I T E C T S architects@cowpergriffith.co.uk |        |                    |    |          |               |                        |