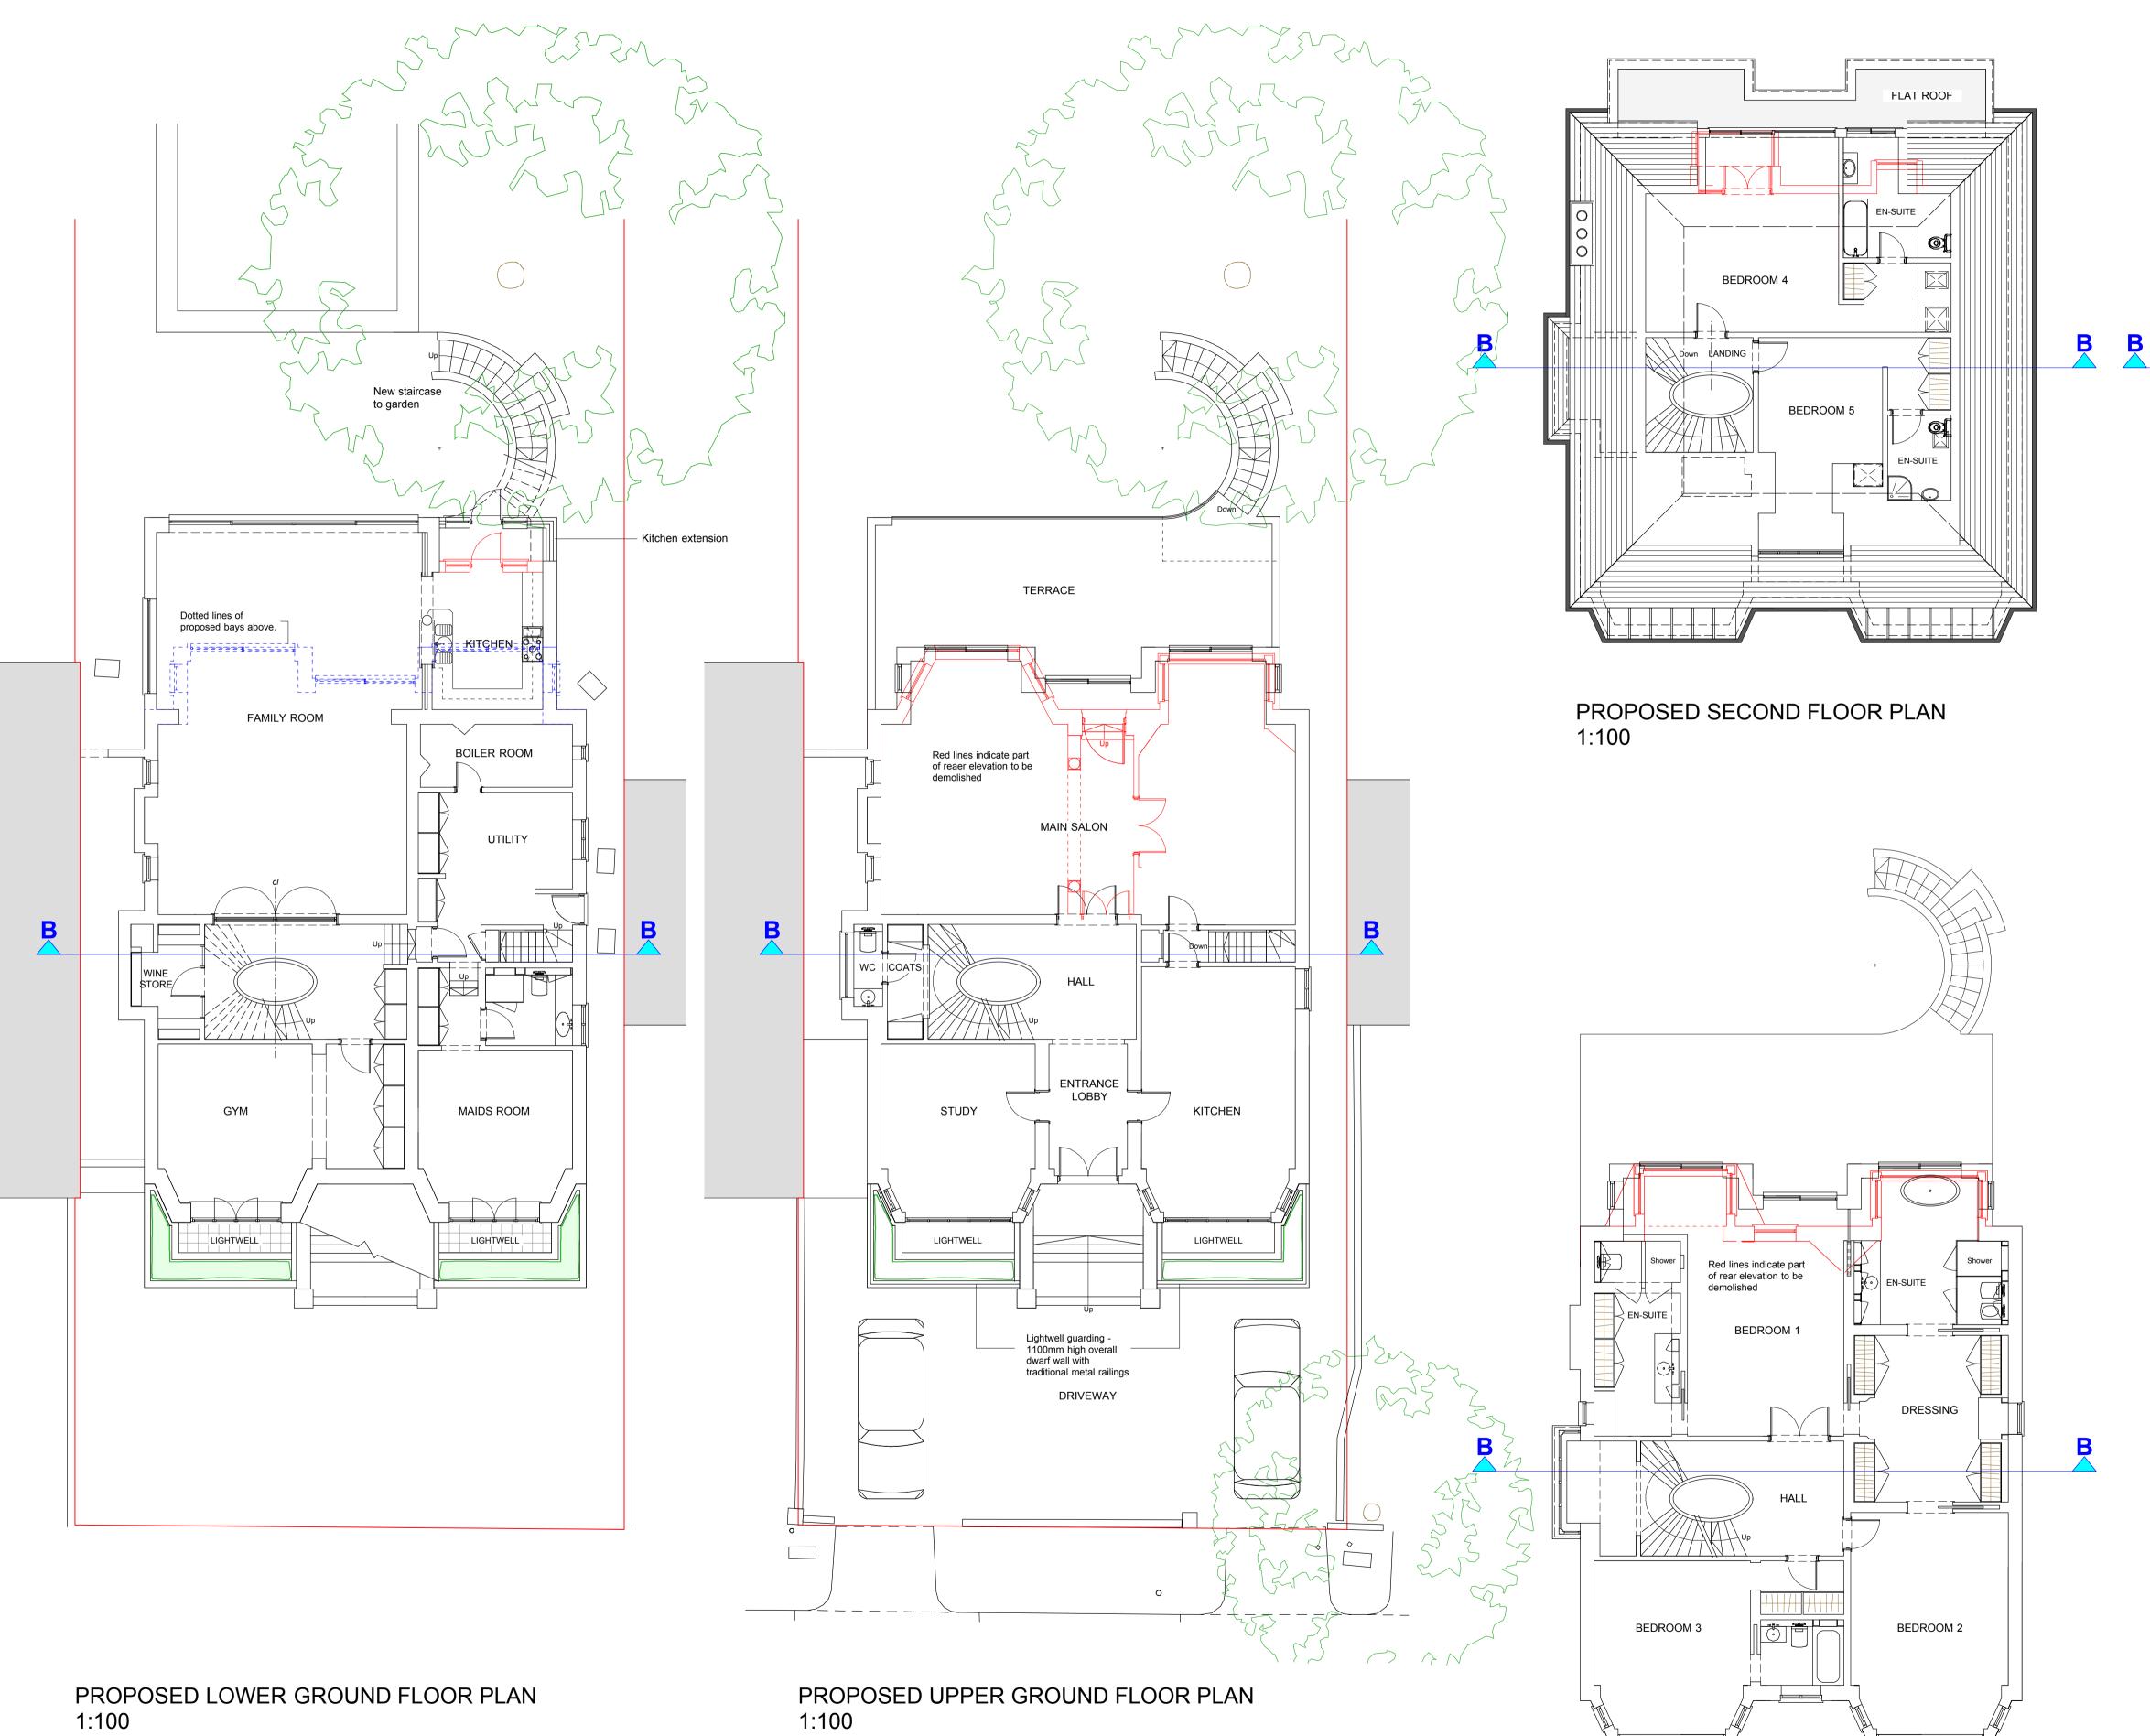

## PROPOSED FIRST FLOOR PLAN 1:100

| C<br>B<br>A                                                                                                                                                                                                                                                                                                     | 21/07/15<br>07/07/15<br>01/07/15                                  | REVISIONS FOLLOWING LPA COMMENTS.<br>REVISIONS FOLLOWING CLIENT MEETING.<br>REVISION TO REAR EXTENSION FOR LPA COMMENTS. |  |
|-----------------------------------------------------------------------------------------------------------------------------------------------------------------------------------------------------------------------------------------------------------------------------------------------------------------|-------------------------------------------------------------------|--------------------------------------------------------------------------------------------------------------------------|--|
| No.                                                                                                                                                                                                                                                                                                             | Date                                                              | Issue Notes                                                                                                              |  |
| This Drawing Is For Design Analysis Only And Must <b>Not</b> Be Scaled For Setting Out Or Any Other Construction Purposes.                                                                                                                                                                                      |                                                                   |                                                                                                                          |  |
| All Dimensions Are To Be Checked On Site By Builder Before Work<br>Commencies. Any Discrepancies Between The Drawings And Site Conditions<br>Must Be Reported To The Designer Before Work Commences.<br>Any Work Commencing Before Approvals Have Been Granted Is At The Risk<br>Of The Client And The Builder. |                                                                   |                                                                                                                          |  |
| Commencies. Any Discrepancies Between The Drawings And Site Conditions<br>Must Be Reported To The Designer Before Work Commences.<br>Any Work Commencing Before Approvals Have Been Granted Is At The Risk<br>Of The Client And The Builder.                                                                    |                                                                   |                                                                                                                          |  |
| <b>Construction</b><br>Unit 5, Sayer House<br>Oxgate Lane<br>London<br>NW2 7JN                                                                                                                                                                                                                                  |                                                                   |                                                                                                                          |  |
| Job                                                                                                                                                                                                                                                                                                             | ALTERATIONS TO:<br>59 REDINGTON RD, HAMPSTEAD,<br>LONDON, NW3 7RP |                                                                                                                          |  |
| Drawing Title PROPOSED FLOOR PLANS                                                                                                                                                                                                                                                                              |                                                                   |                                                                                                                          |  |
| Telephor<br>O                                                                                                                                                                                                                                                                                                   | <sup>ne</sup><br>208 450 57                                       | 47 Project ID<br>MR UDI SHELEG                                                                                           |  |
| Drawn B                                                                                                                                                                                                                                                                                                         | JS                                                                | Scale 1:100 @ A1                                                                                                         |  |
| Date<br>CAD File<br>59 F                                                                                                                                                                                                                                                                                        | MAY 2015<br><sup>e Name</sup><br>REDINGTON F                      | Drawing No.<br>PL03C - 226 - 2015<br>OAD                                                                                 |  |