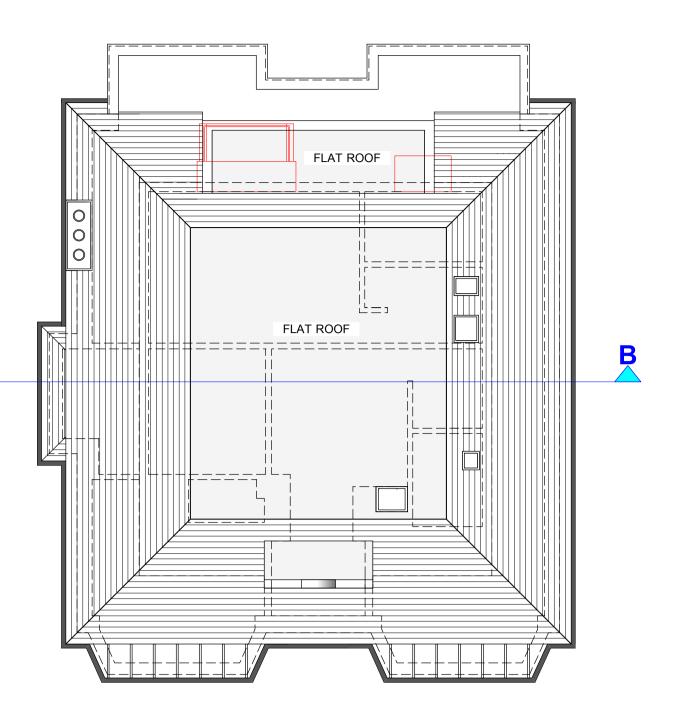

## PROPOSED FIRST FLOOR PLAN 1:100

| C<br>B<br>A                                                                                                                                                                                                                                                                                                     | 21/07/15<br>07/07/15<br>01/07/15                                  | REVISIONS FOLLOWING LPA COMMENTS.<br>REVISIONS FOLLOWING CLIENT MEETING.<br>REVISION TO REAR EXTENSION FOR LPA COMMENTS. |  |
|-----------------------------------------------------------------------------------------------------------------------------------------------------------------------------------------------------------------------------------------------------------------------------------------------------------------|-------------------------------------------------------------------|--------------------------------------------------------------------------------------------------------------------------|--|
| No.                                                                                                                                                                                                                                                                                                             | Date                                                              | Issue Notes                                                                                                              |  |
| This Drawing Is For Design Analysis Only And Must <b>Not</b> Be Scaled For Setting Out Or Any Other Construction Purposes.                                                                                                                                                                                      |                                                                   |                                                                                                                          |  |
| All Dimensions Are To Be Checked On Site By Builder Before Work<br>Commencies. Any Discrepancies Between The Drawings And Site Conditions<br>Must Be Reported To The Designer Before Work Commences.<br>Any Work Commencing Before Approvals Have Been Granted Is At The Risk<br>Of The Client And The Builder. |                                                                   |                                                                                                                          |  |
| Commencies. Any Discrepancies Between The Drawings And Site Conditions<br>Must Be Reported To The Designer Before Work Commences.<br>Any Work Commencing Before Approvals Have Been Granted Is At The Risk<br>Of The Client And The Builder.                                                                    |                                                                   |                                                                                                                          |  |
| <b>Construction</b><br>Unit 5, Sayer House<br>Oxgate Lane<br>London<br>NW2 7JN                                                                                                                                                                                                                                  |                                                                   |                                                                                                                          |  |
| Job                                                                                                                                                                                                                                                                                                             | ALTERATIONS TO:<br>59 REDINGTON RD, HAMPSTEAD,<br>LONDON, NW3 7RP |                                                                                                                          |  |
| Drawing Title PROPOSED FLOOR PLANS                                                                                                                                                                                                                                                                              |                                                                   |                                                                                                                          |  |
| Telephor<br>O                                                                                                                                                                                                                                                                                                   | <sup>ne</sup><br>208 450 57                                       | 47 Project ID<br>MR UDI SHELEG                                                                                           |  |
| Drawn B                                                                                                                                                                                                                                                                                                         | JS                                                                | Scale 1:100 @ A1                                                                                                         |  |
| Date<br>CAD File<br>59 F                                                                                                                                                                                                                                                                                        | MAY 2015<br><sup>e Name</sup><br>REDINGTON F                      | Drawing No.<br>PL03C - 226 - 2015<br>OAD                                                                                 |  |