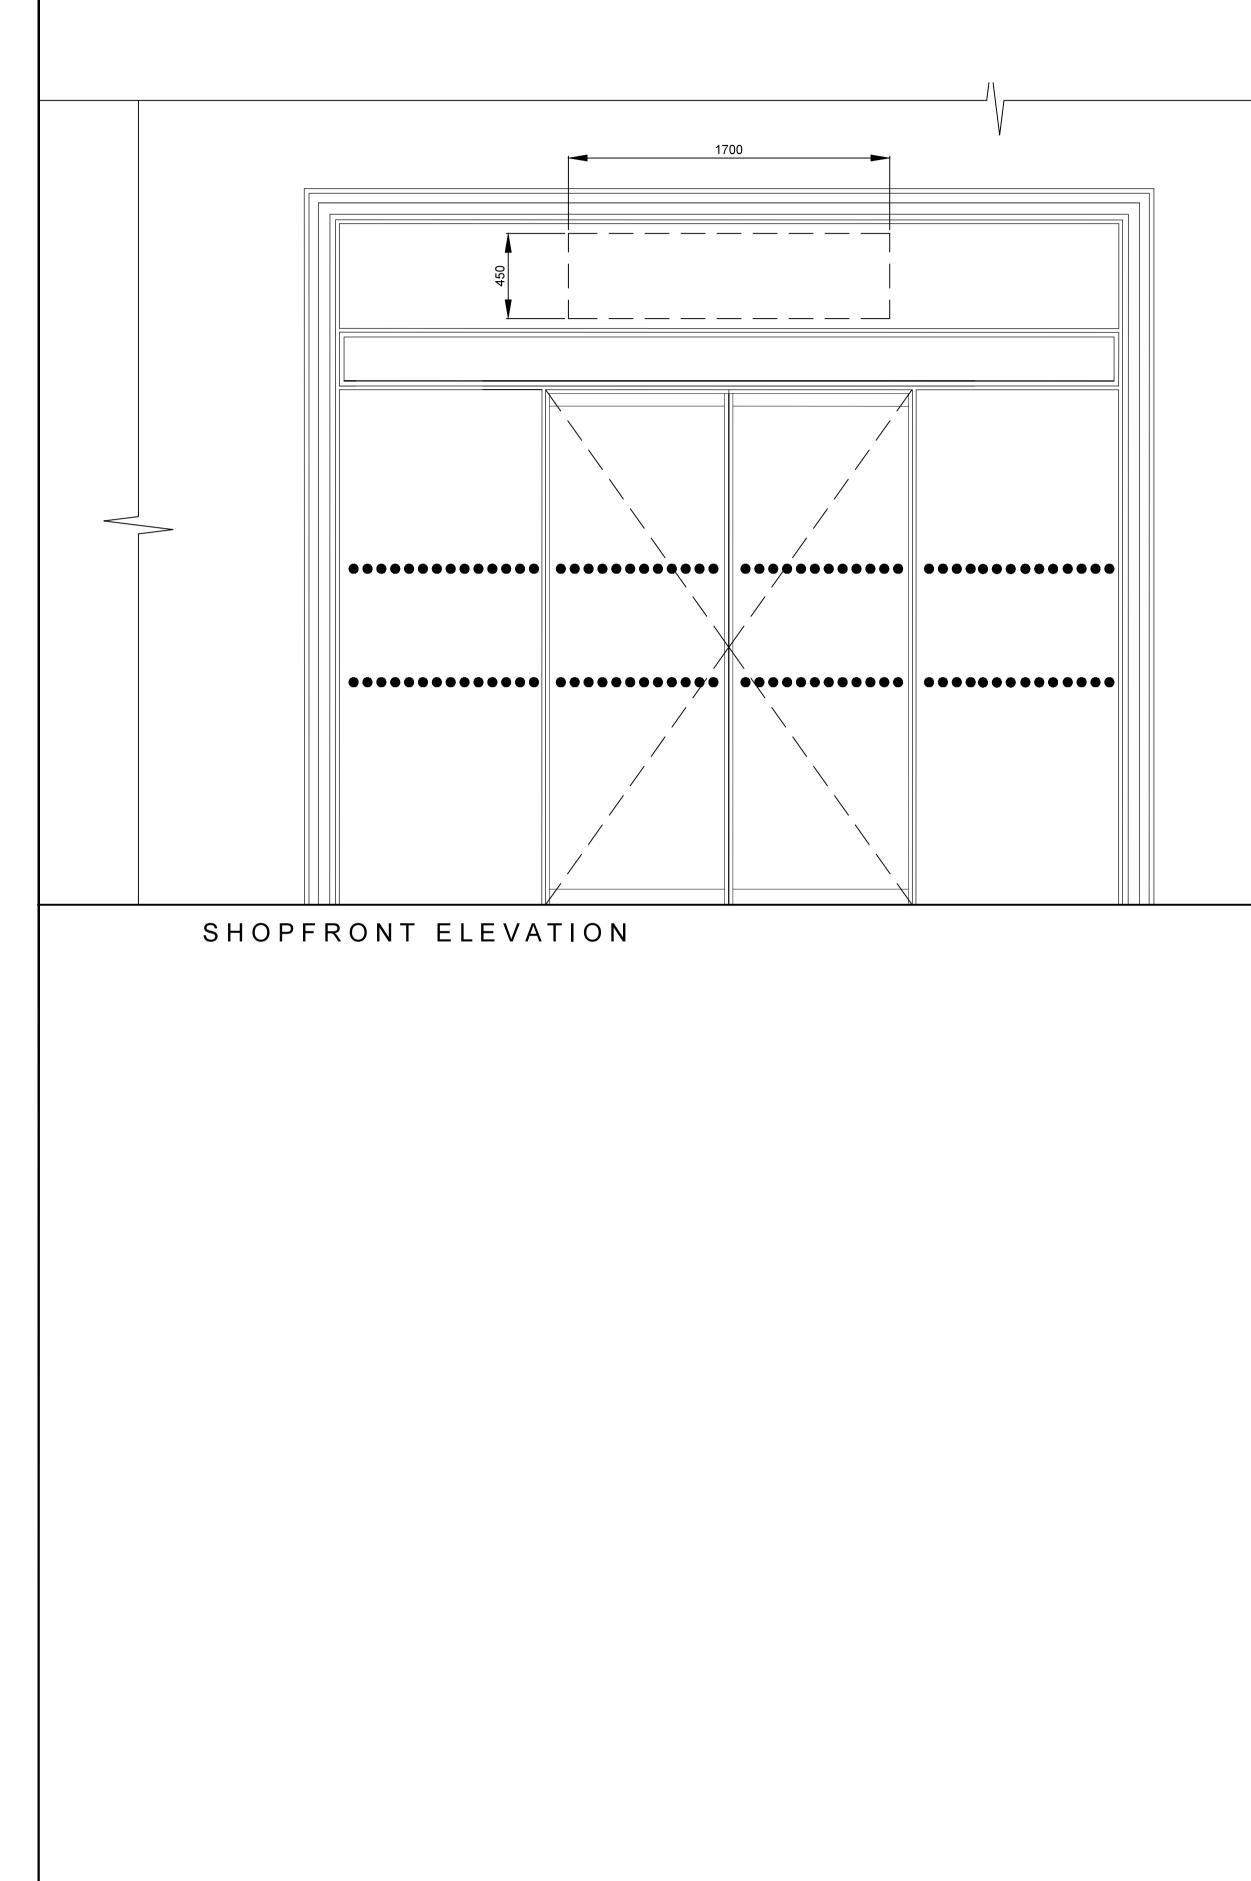

# The Harry Potter Shop at Platform 9 <sup>3</sup>/<sub>4</sub> - Extension Shopfront

DWG REF: 076-ELE-05-2

Signage: Antique gold leaf lettering on black coloured glass. Windows: Antique gold vinyl. Samples to be approved by Lumsden prior to printing.

| Artwork Name | Description     | Size                     | Quantity |
|--------------|-----------------|--------------------------|----------|
| S1           | Shop Title Text | overall h450mm x w1700mm | x1       |
| S2           | 9 ¾ Symbol      | diameter 450mm           | x1       |
| S3           | 9 ¾ Symbol      | diameter 350mm           | x2       |

### SLIDING DOOR:

Currently under approval by English Heritage to add a sliding door to the interior of the shop and remove existing glazing so that it becomes a walkthrough when the shop is open.

If this is approved, the white circles that are seen on all doors in the concourse will need to be added to the new sliding door.