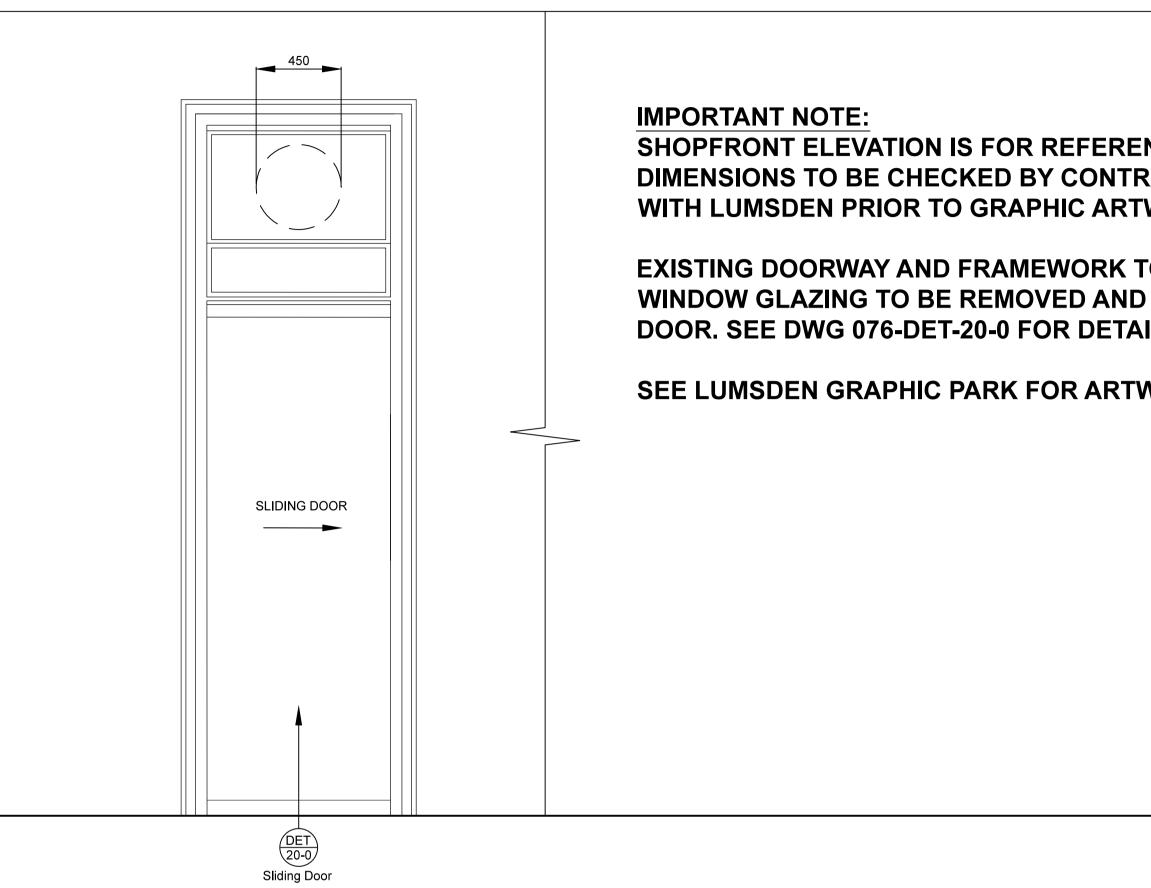

### SLIDING DOOR:

Currently under approval by English Heritage to add a sliding door to the interior of the shop and remove existing glazing so that it becomes a walkthrough when the shop is open.

If this is approved, the white circles that are seen on all doors in the concourse will need to be added to the new sliding door.