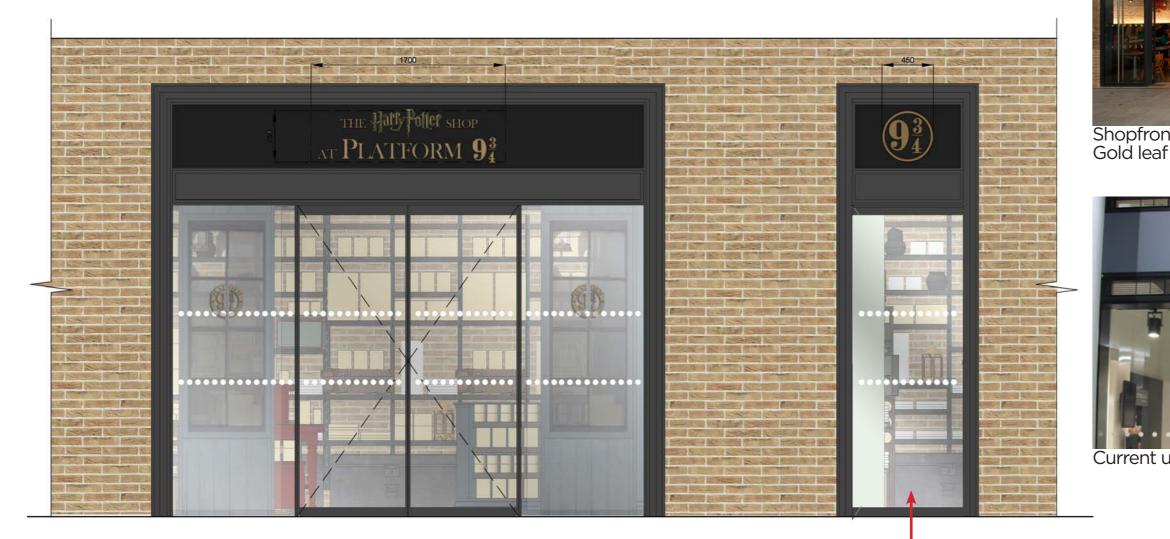

# The Harry Potter Shop at Platform 9 <sup>3</sup>/<sub>4</sub> - Extension Shopfront

DWG REF: 076-ELE-05-2

Signage: Antique gold leaf lettering on black coloured glass. Windows: Antique gold vinyl. Samples to be approved by Lumsden prior to printing.

| Artwork Name | Description     | Size                     | Quantity |
|--------------|-----------------|--------------------------|----------|
| S1           | Shop Title Text | overall h450mm x w1700mm | x1       |
| S2           | 9 ¾ Symbol      | diameter 450mm           | x1       |
| S3           | 9 ¾ Symbol      | diameter 350mm           | x2       |

### SLIDING DOOR:

Currently under approval by English Heritage to add a sliding door to the interior of the shop and remove existing glazing so that it becomes a walkthrough when the shop is open.

If this is approved, the white circles that are seen on all doors in the concourse will need to be added to the new sliding door.

#### REVISION A: Sliding door note added

Shopfront inspiration: Gold leaf lettering on coloured glass

Current unit shopfront

2