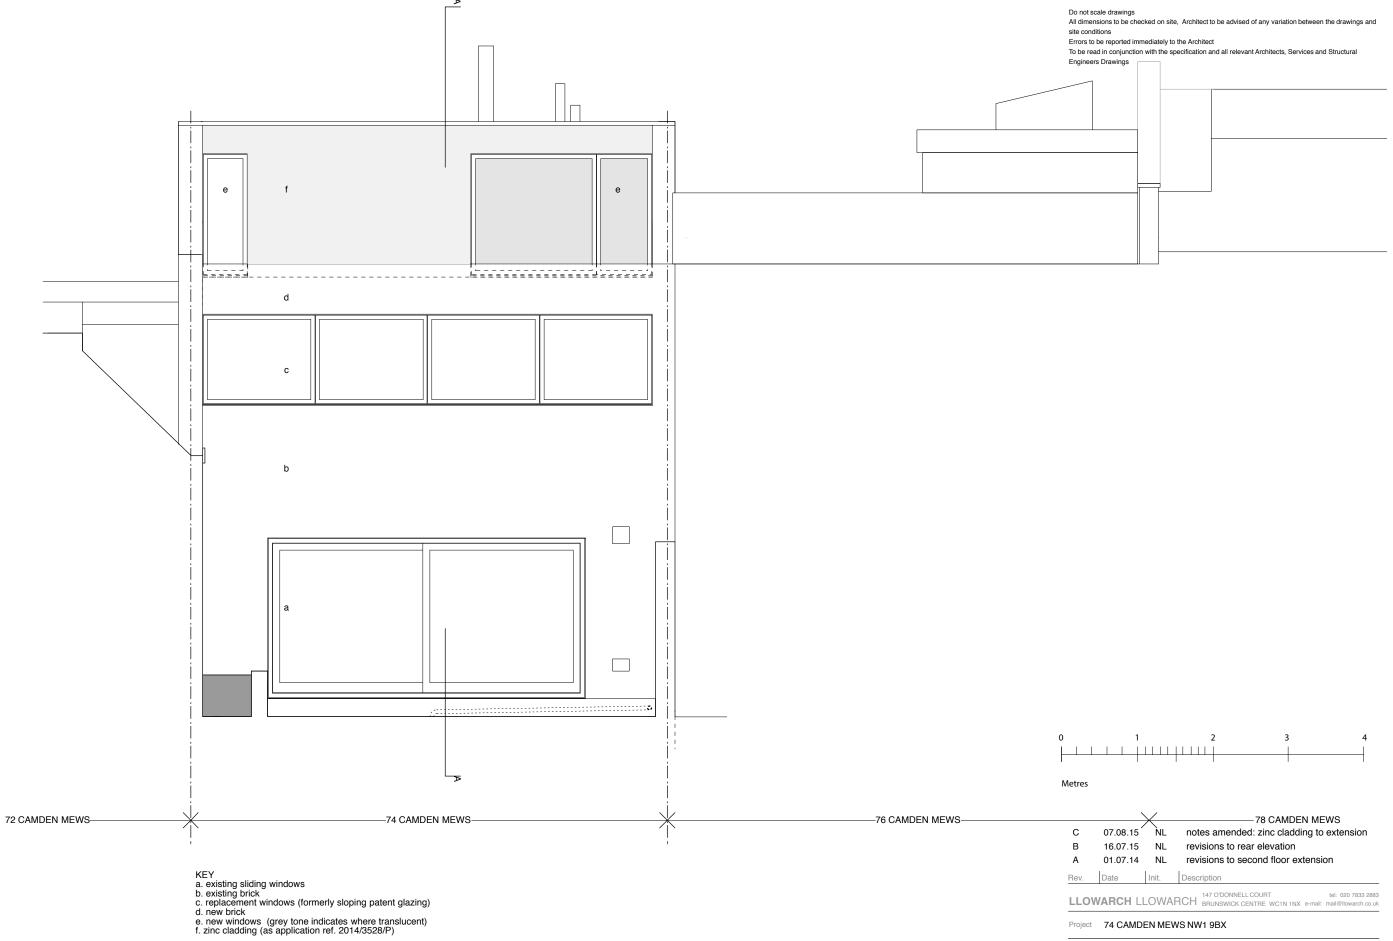

| $\rightarrow$                                                                                                    |          | 78 CAMDEN MEWS |                                           |          |
|------------------------------------------------------------------------------------------------------------------|----------|----------------|-------------------------------------------|----------|
| С                                                                                                                | 07.08.15 | NL             | notes amended: zinc cladding to extension |          |
| в                                                                                                                | 16.07.15 | NL             | revisions to rear elevation               |          |
| А                                                                                                                | 01.07.14 | NL             | revisions to second floor extension       |          |
| Rev.                                                                                                             | Date     | Init.          | Description                               |          |
| LLOWARCH LLOWARCH 147 O'DONNELLCOURT tel: 020 7833 2883<br>BRUNSWICK CENTRE WC1N 1NX e-mail: mail@llowarch.co.uk |          |                |                                           |          |
| Project 74 CAMDEN MEWS NW1 9BX                                                                                   |          |                |                                           |          |
| Client LLOWARCH                                                                                                  |          |                |                                           |          |
| Drawing Title REAR ELEVATION - PROPOSED                                                                          |          |                |                                           |          |
| Date                                                                                                             |          | S              | cale                                      | Status   |
| MAY 14                                                                                                           |          | 1              | :100 @A3                                  | PLANNING |
| Project reference                                                                                                |          | C              | rawing Number                             | Revision |
| 74CM                                                                                                             |          | F              | PR_GA16                                   | С        |