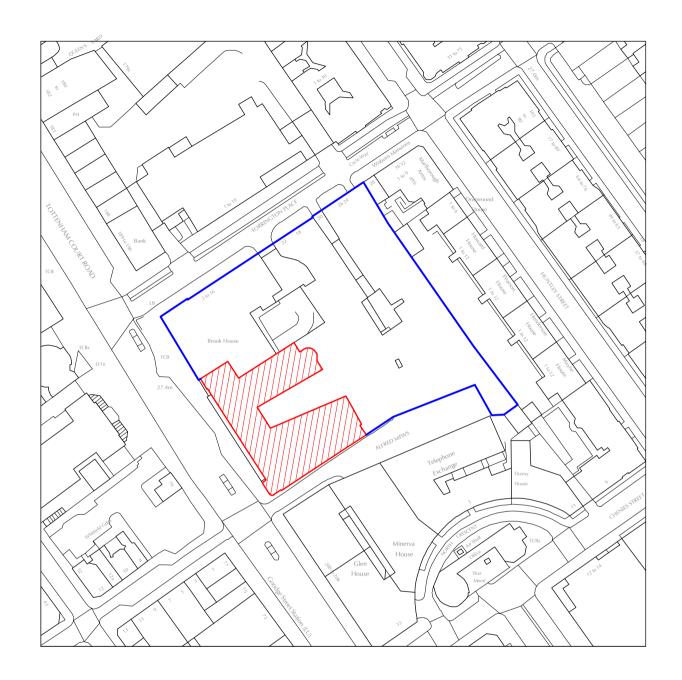

Land within same ownership as site shown bordered in blue

— Site boundary shown bordered in red

| No. | Date | Issue Notes |
|-----|------|-------------|

Copyright for these drawings remains with Cove Burgess Architects LLP. All dimensions to be checked on site prior to construction. Any discrepancies to be brought to the attention of the architect, prior to construction.

Project Title

Smart Energy 1 Alfred Mews

Sheet Title Location Plan

Scale 1:1250 @ A3 Drawing No.

@ A3 7/8/15
Revision

3044\_0100

COVEBURGESS

| 0 |  | 5 | 0 7 | '5 10 | 00 12 | 25 15 | 50 M |
|---|--|---|-----|-------|-------|-------|------|
|   |  |   |     |       |       |       |      |