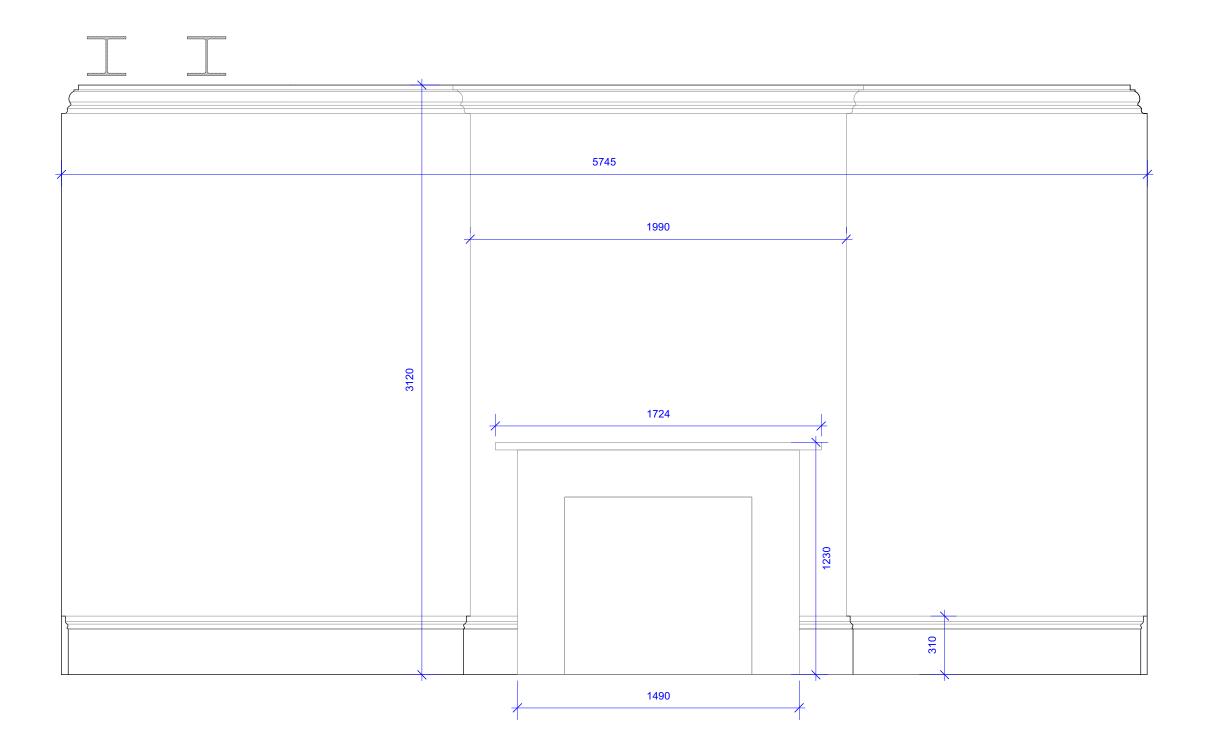

Ground Floor Fireplace Elevation

Scale 1:20

© This drawing is the property of Richard Mitzman Architects. No disclosure or copy of it may be made without the written permission of Richard Mitzman Architects.

Revisions

Rev A

Dims based on Architectural Forum Specification

## Richard Mitzman architects ||p

t: 020 7722 8525 f: 020 7449 0428 e: mail@richardmitzman.com

Cora & Co

52 Cumberland Terrace London NWI 4HJ

drawing title

Proposed Ground Floor Fireplace Elevation

Detail Design