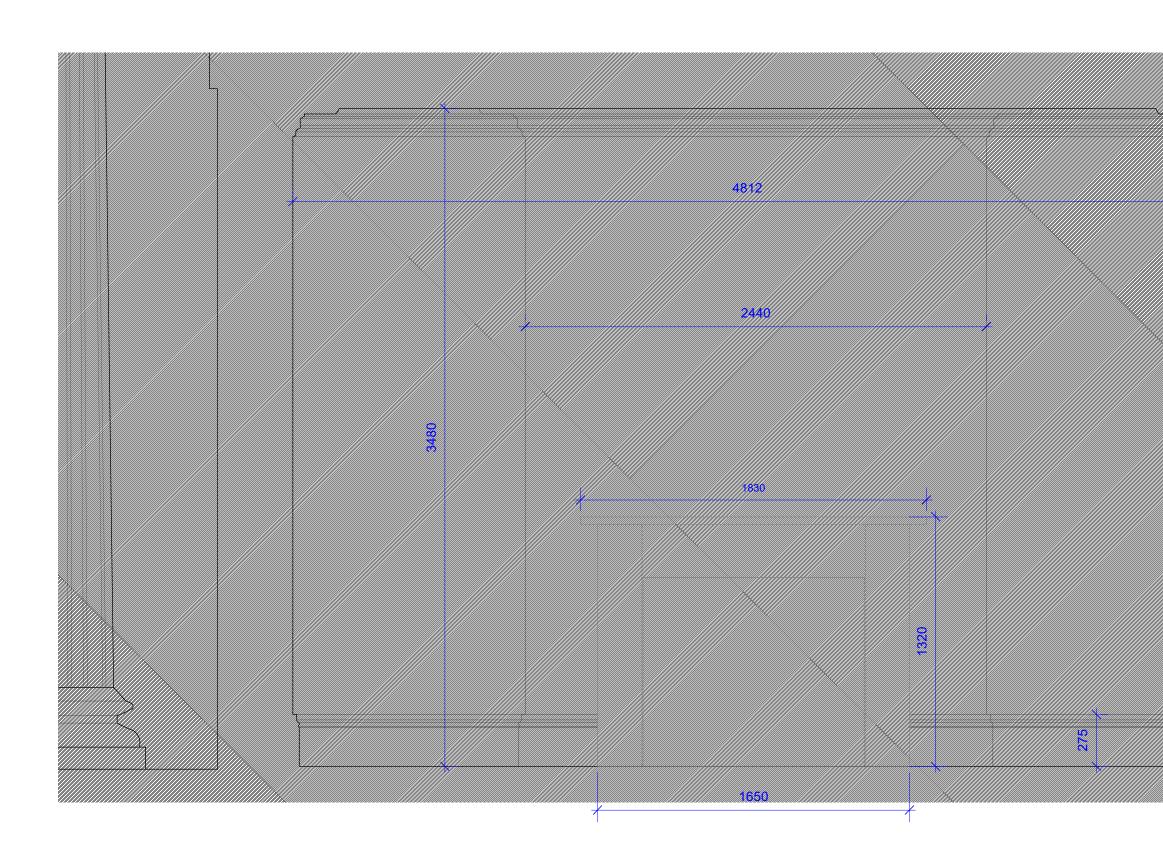

drawing title Proposed First Floor Fireplace Elevation

# Detail Design

| scale             | drawn by       |
|-------------------|----------------|
| 1:20              | BN             |
| date created      | file reference |
| 20.01.15          | 239-110-Bldg   |
| drawing no.       | revision       |
| 239-DWG-111-FF FP | А              |