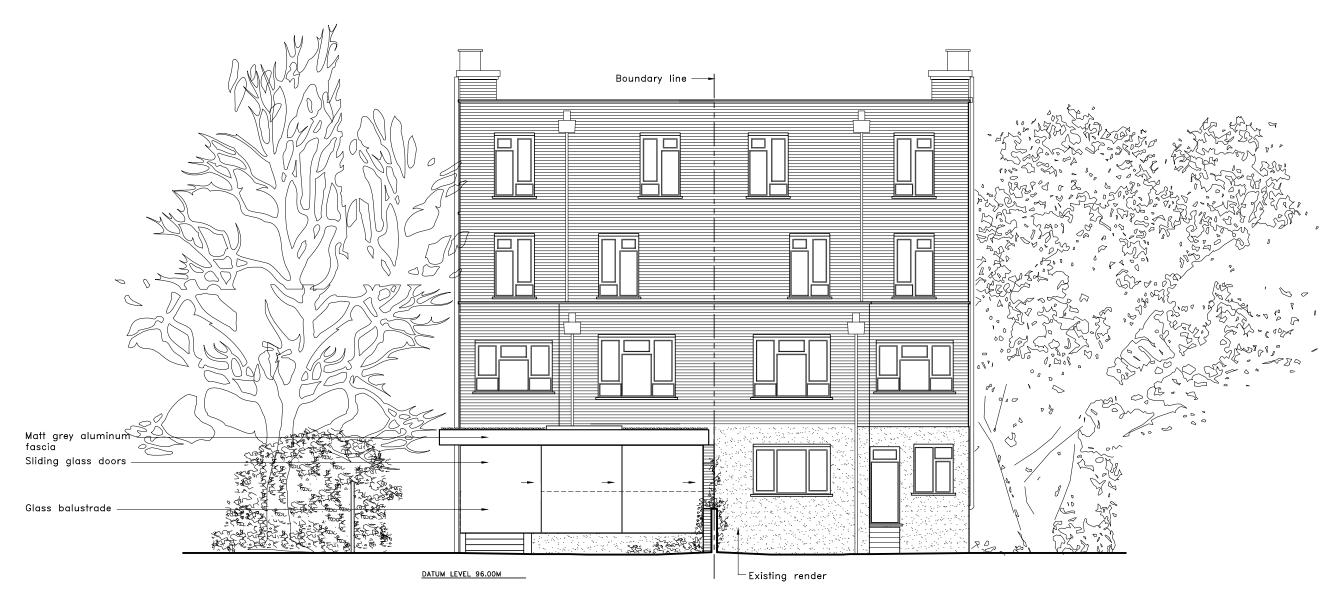

Mr. & Mrs. T. Duchen

|     |           | Drawing: | Propos<br>South V | ed<br>Vest Elevation |
|-----|-----------|----------|-------------------|----------------------|
|     |           |          | (Rear             | )                    |
| No: | Revision: | Scale:   | 1:100 @ A3        | Date: Aug 2015       |

Project: No. 21. Rosecroft Avenue London NW3 7QA

Drwg No:

J171/ D58

14 Belsize Avenue ARA

ALLAN ROSENBERG ARCHITECTS LONDON NW3 4AU

RIBA

Tel: (020) 3112-004 Tel: (020) 3112-0044 Copyright to all designs, notes and drawings remains with the architect unless written authorization from the architect has been provided.