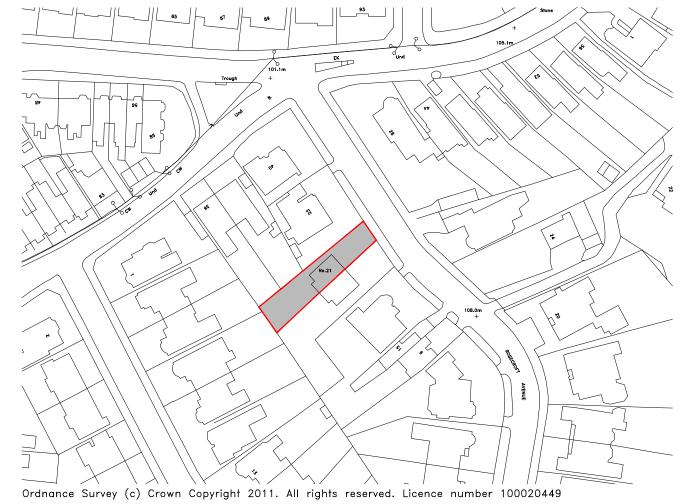

| Plan          | Project: No. 21, Rosecroft Avenue<br>London NW3 7QA |
|---------------|-----------------------------------------------------|
| ate: Nov 2012 | <sup>Drwg No:</sup> J171/D00                        |