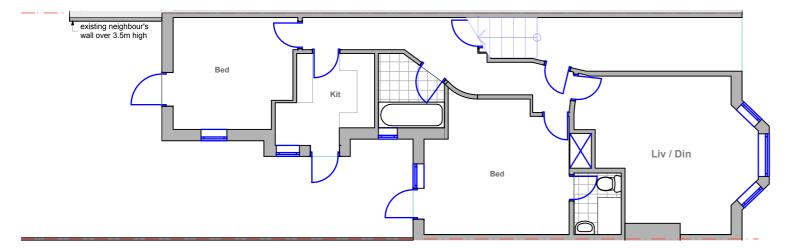

**NEWLY PROPOSED FLOOR** 

**ALREADY APPROVED FLOOR** 

**EXISTING GROUND FLOOR** 

**NEWLY PROPOSED** SIDE ELEVATION

**ALREADY APPROVED SIDE ELEVATION** 

**EXISTING SIDE ELEVATION** 

## Project: 4 Ingham Road, London NW6 1DE

Client: Mr. & Mrs. O'Connor Project No:270

Date: Jan 2015

Dwgs: Plans Scale: 1: 100 Dwg No: PP/ 270/01

Rev. :D

THIS DRAWING IS PROTECTED BY THE, COPYRIGHT, DESIGN & PATENTS ACT 1988 & MAY NOT BE COPIED OR REPRODUCED IN ANY FORM WITHOUT THE PRIOR CONSENT OF ADMC LT.