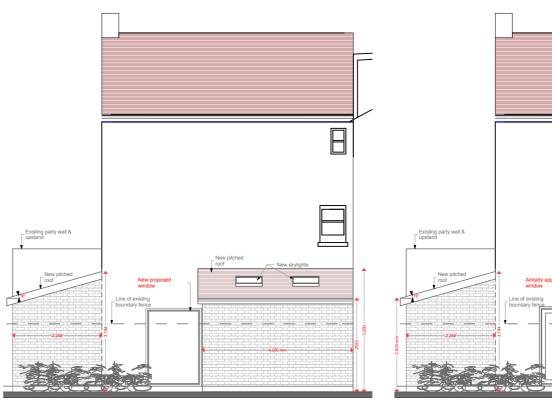

**NEWLY PROPOSED FLOOR** 

**ALREADY APPROVED FLOOR** 

**EXISTING GROUND FLOOR** 

**NEWLY PROPOSED** SIDE ELEVATION

**ALREADY APPROVED SIDE ELEVATION** 

**EXISTING SIDE ELEVATION** 

## Project: 4 Ingham Road, London NW6 1DE

Client: Mr. & Mrs. O'Connor Project No:270

Date: Jan 2015

Dwgs: Plans Scale: 1: 100 Dwg No: PP/ 270/01

Rev. :D

THIS DRAWING IS PROTECTED BY THE, COPYRIGHT, DESIGN & PATENTS ACT 1988 & MAY NOT BE COPIED OR REPRODUCED IN ANY FORM WITHOUT THE PRIOR CONSENT OF ADMC LT.