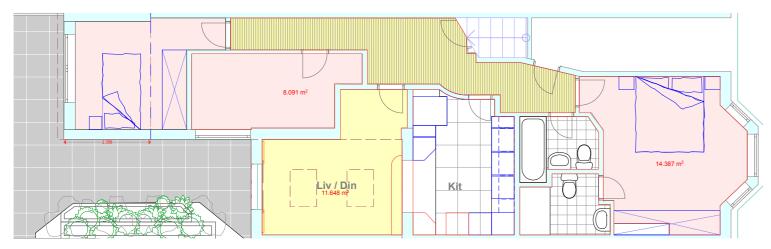

**NEWLY PROPOSED FLOOR** 

**ALREADY APPROVED FLOOR** 

**EXISTING GROUND FLOOR** 

**NEWLY PROPOSED** SIDE ELEVATION

**ALREADY APPROVED SIDE ELEVATION** 

**EXISTING SIDE ELEVATION** 

## Project: 4 Ingham Road, London NW6 1DE

Client: Mr. & Mrs. O'Connor Project No:270

Date: Jan 2015

Dwgs: Plans Scale: 1: 100 Dwg No: PP/ 270/01

Rev. :D

THIS DRAWING IS PROTECTED BY THE, COPYRIGHT, DESIGN & PATENTS ACT 1988 & MAY NOT BE COPIED OR REPRODUCED IN ANY FORM WITHOUT THE PRIOR CONSENT OF ADMC LT.