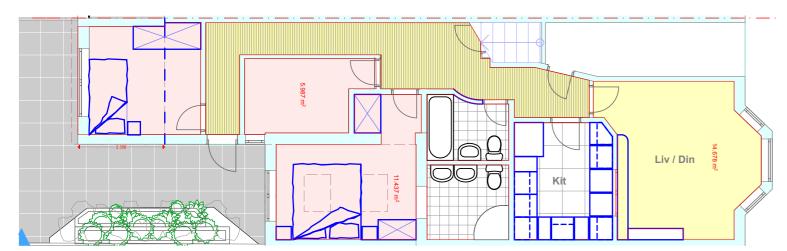

**NEWLY PROPOSED FLOOR** 

**ALREADY APPROVED FLOOR** 

**EXISTING GROUND FLOOR** 

**NEWLY PROPOSED** SIDE ELEVATION

**ALREADY APPROVED SIDE ELEVATION** 

**EXISTING SIDE ELEVATION** 

## Project: 4 Ingham Road, London NW6 1DE

Client: Mr. & Mrs. O'Connor Project No:270

Date: Jan 2015

Dwgs: Plans Scale: 1: 100 Dwg No: PP/ 270/01

Rev. :D

THIS DRAWING IS PROTECTED BY THE, COPYRIGHT, DESIGN & PATENTS ACT 1988 & MAY NOT BE COPIED OR REPRODUCED IN ANY FORM WITHOUT THE PRIOR CONSENT OF ADMC LT.