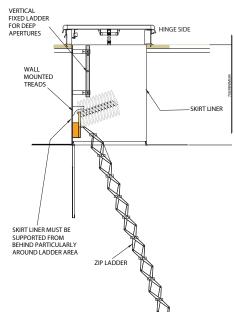

## **ZIP 4-7 Overview**

The retractable Zip ladder provides the simple solution to ceiling and loft access. Incorporating deep and wide anti-slip treads, a counterbalance spring ensures that the stairway can be operated with a minimum of effort.

Operation:

Counter balanced springs are incorporated into the pivot bracket for easy opening.

Head Board:

The timber headboard is 18mm thick 'block wood'. This should not be attached to the hatch

Treads:

Standard tread width is 350mm by 140mm depth.