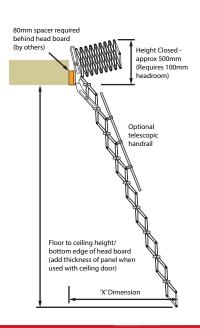

Mounted on a headboard for easy installation.

Operation:

Counter balanced springs are incorporated into the pivot bracket for easy opening.

Head Board:

The timber headboard is 18mm thick 'block wood'. This should not be attached to the hatch

Treads:

Standard tread width is 350mm by 140mm depth.

Alternate sizes between 200mm - 380mm (140mm depth) also available.

Loading:

200Kg per tread. 500kg/m<sup>2</sup> overall structure.

Options:

Telescopic handrail Additional Grab rail Additional steps

| STANDARD SIZES |             |                  |                      |                  |                  |             |
|----------------|-------------|------------------|----------------------|------------------|------------------|-------------|
| Model          | Headboard   | Min.<br>Aperture | Min. Hatch<br>Length | Dimension<br>'X' | No. of<br>Treads | WT.<br>(Kg) |
| ZIP 4          | Up to 2500  | 600 x 700        | 750                  | 1210 x 1310      | 9                | 28          |
| ZIP 5          | 2501 - 2790 | 600 x 750        | 800                  | 1310 x 1410      | 10               | 30          |
| ZIP 6          | 2791 - 3090 | 600 x 850        | 900                  | 1410 x 1510      | 11               | 32          |
| ZIP 7          | 3091 - 3390 | 600 x 900        | 950                  | 1510 x 1610      | 12               | 34          |