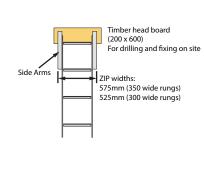

Mounted on a headboard for easy installation.

Operation:

Counter balanced springs are incorporated into the pivot bracket for easy opening.

Head Board:

The timber headboard is 18mm thick 'block wood'. This should not be attached to the hatch

Treads:

Standard tread width is 350mm by 140mm depth.

Alternate sizes between 200mm - 380mm (140mm depth) also available.

Loading:

200Kg per tread. 500kg/m<sup>2</sup> overall structure.

Options:

Telescopic handrail Additional Grab rail Additional steps

| STANDARD SIZES |             |                  |                      |                  |                  |             |
|----------------|-------------|------------------|----------------------|------------------|------------------|-------------|
| Model          | Headboard   | Min.<br>Aperture | Min. Hatch<br>Length | Dimension<br>'X' | No. of<br>Treads | WT.<br>(Kg) |
| ZIP 4          | Up to 2500  | 600 x 700        | 750                  | 1210 x 1310      | 9                | 28          |
| ZIP 5          | 2501 - 2790 | 600 x 750        | 800                  | 1310 x 1410      | 10               | 30          |
| ZIP 6          | 2791 - 3090 | 600 x 850        | 900                  | 1410 x 1510      | 11               | 32          |
| ZIP 7          | 3091 - 3390 | 600 x 900        | 950                  | 1510 x 1610      | 12               | 34          |