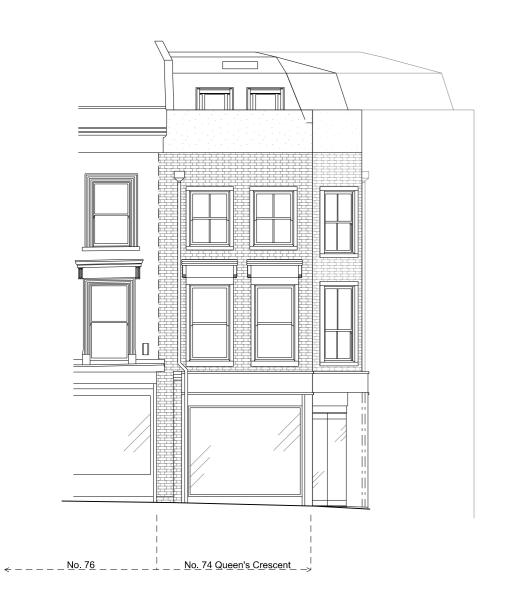

1 Queen's Crescent Elevation

Scale 1:100 @ A3

2 Bassett St Elevation
Scale 1:100 @ A3

0 1 2 3 4 5m Scale 1:100 @ A3 Contractor to check and verify all dimensions on site prior to commencing work. Any discrepancies to be reported to the architect immediately.