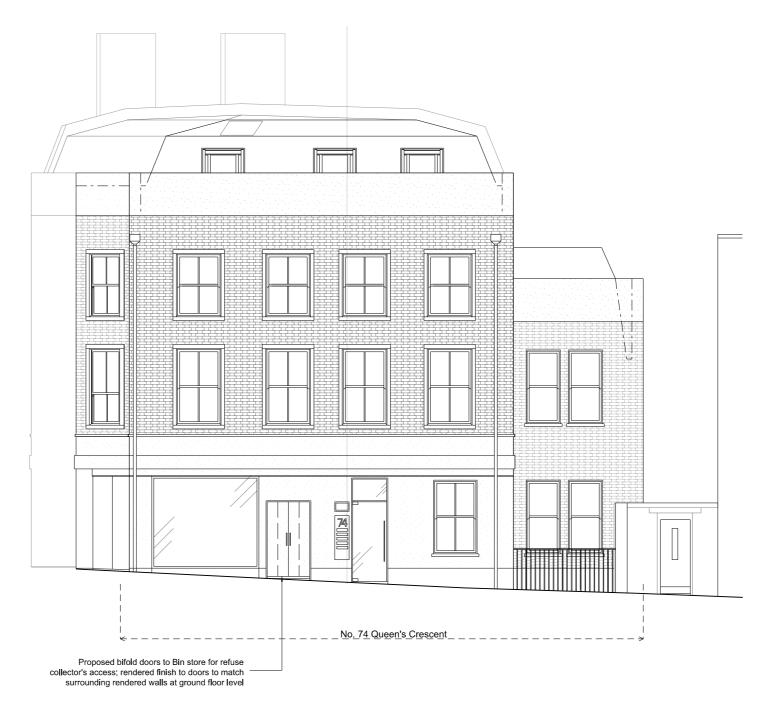

1 Queen's Crescent Elevation

Scale 1:100 @ A3

2 Bassett St Elevation
Scale 1:100 @ A3

0 1 2 3 4 5m Scale 1:100 @ A3 Contractor to check and verify all dimensions on site prior to commencing work. Any discrepancies to be reported to the architect immediately.

Project title
74 QUEENS CRESCENT
NW5 4EB

Drawing Title

Services Synergy

Proposed Street Elevations **As proposed** 

 Project No.
 Drawing no.
 Revision

 221
 310
 G

 Status
 Date of Issue

PLANNING 16.12.2013