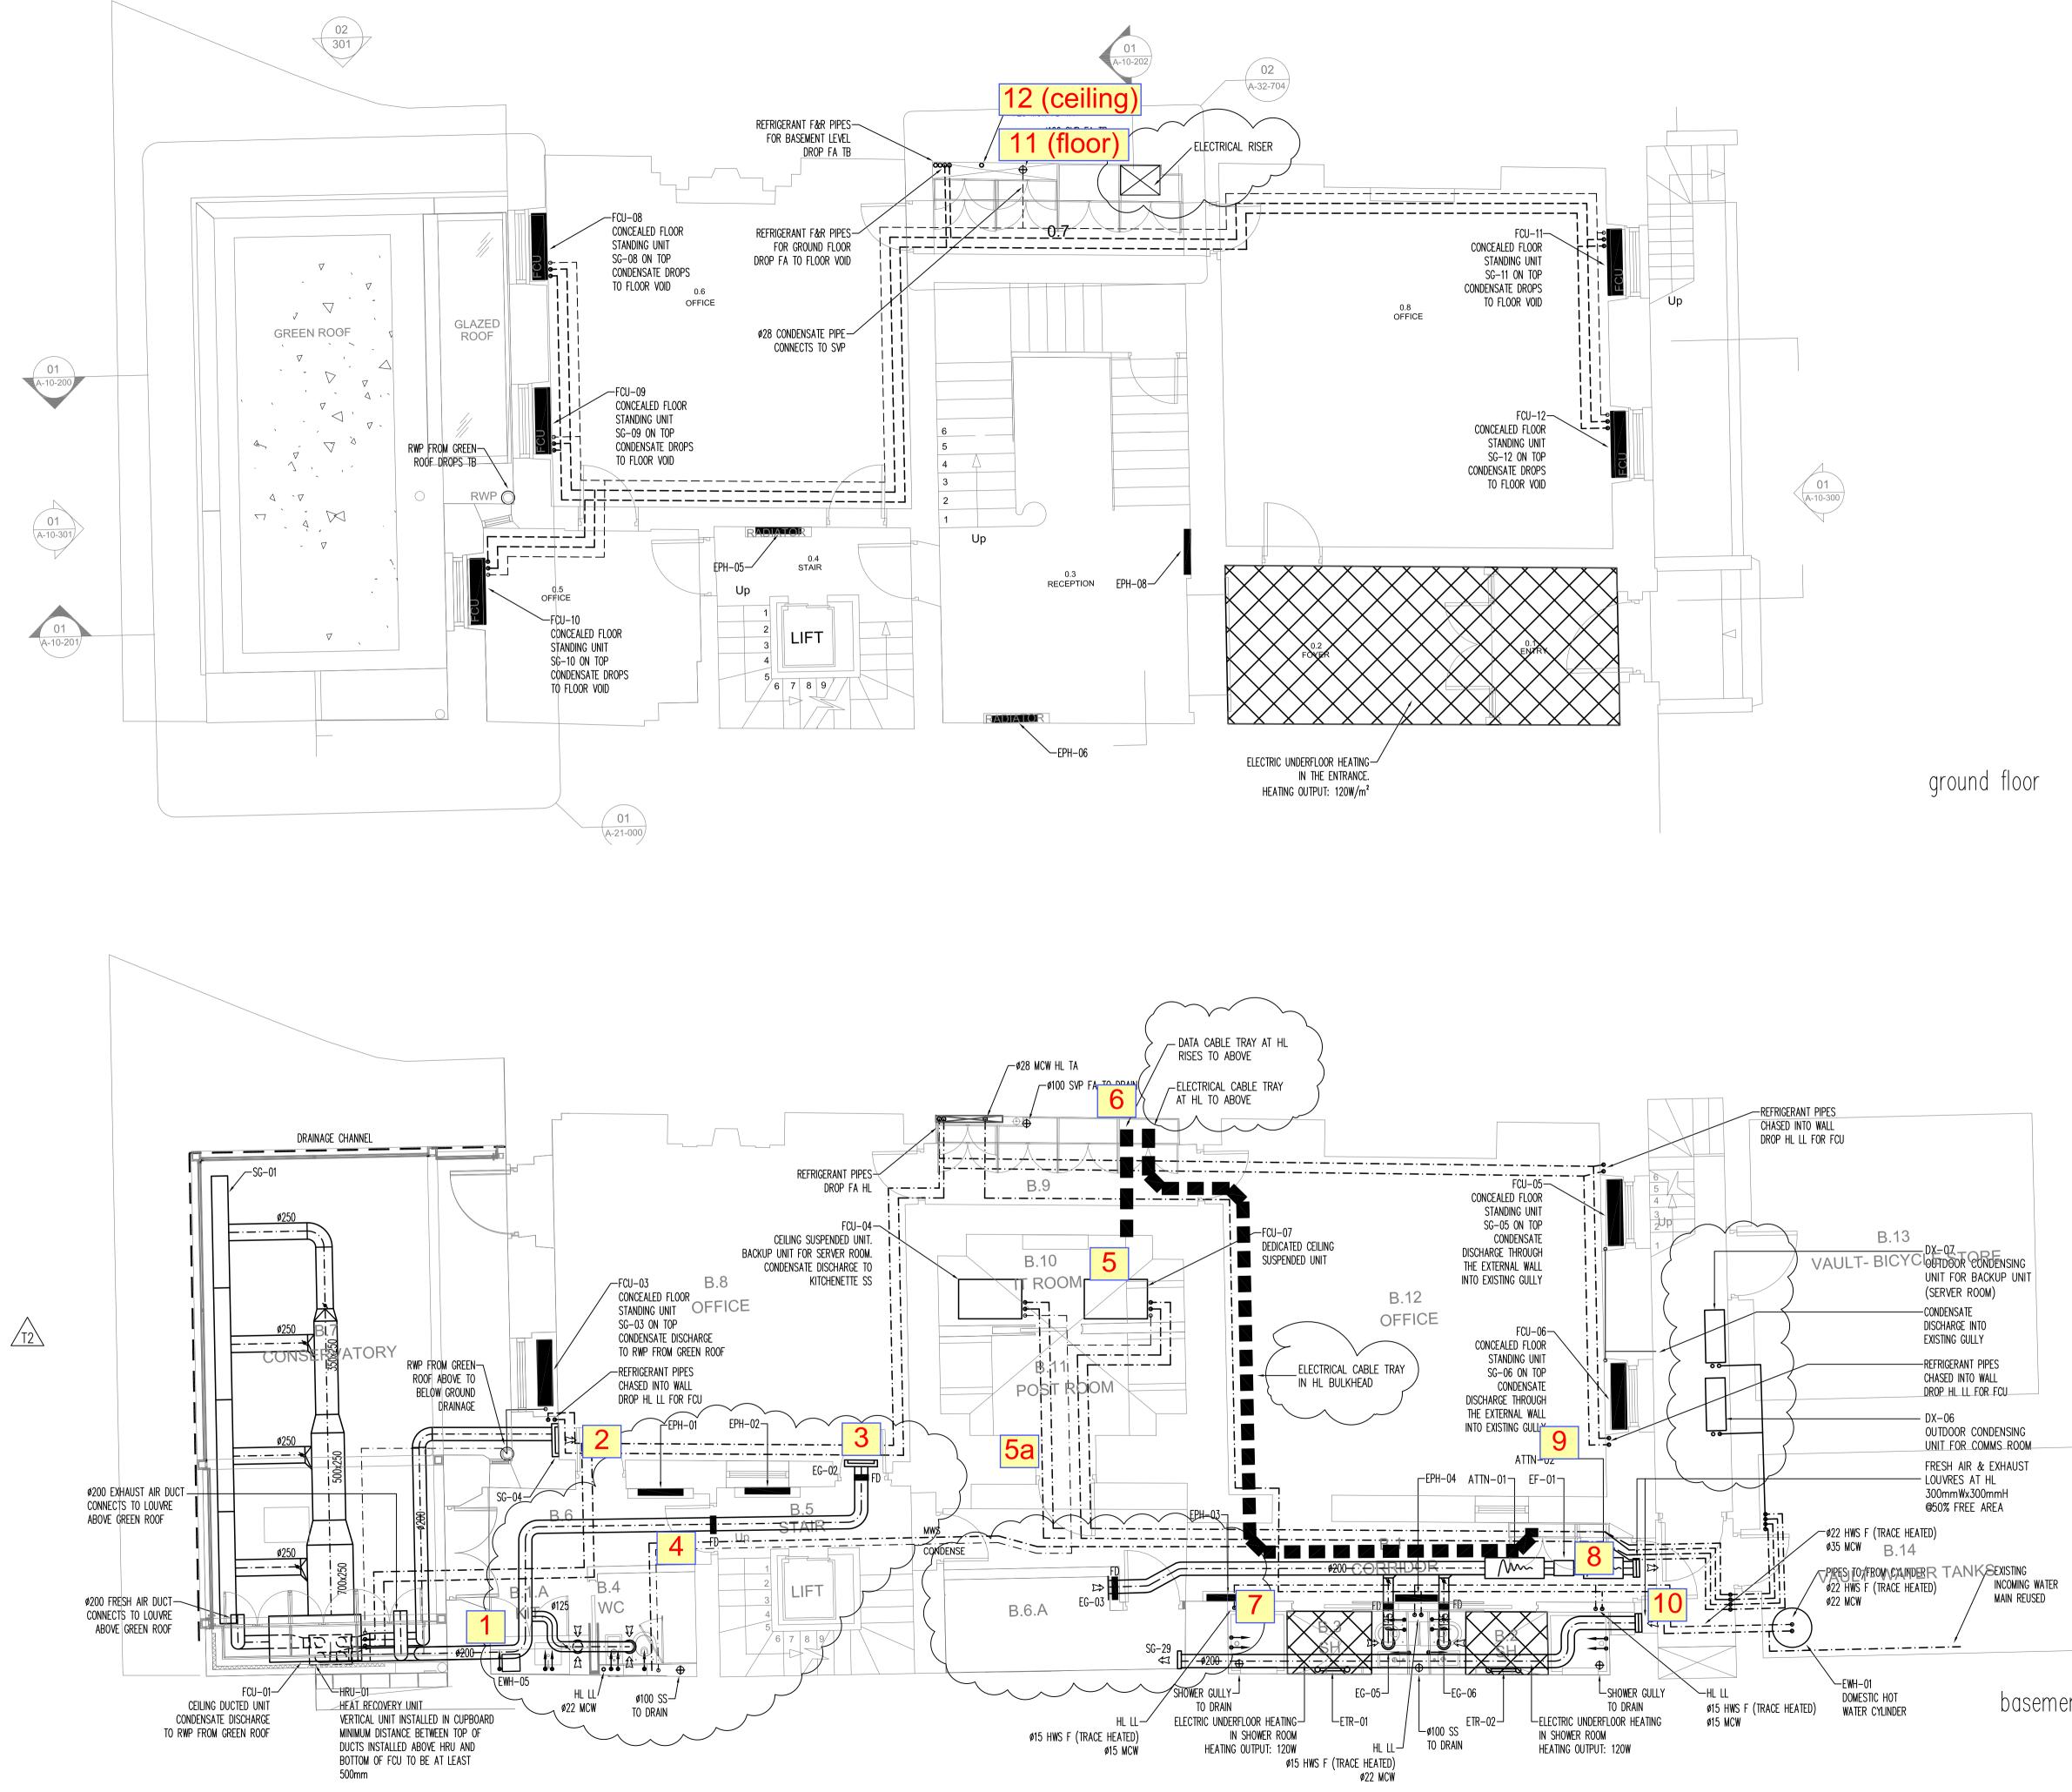

basement

## SERVICES OPENINGS

Refer to appended reference images

## 03.08.15 DRAFT

| C1                                                                                                                                                                                     | 13.07.2015 | CONSTRUCTION ISSUE |  |
|----------------------------------------------------------------------------------------------------------------------------------------------------------------------------------------|------------|--------------------|--|
| Revision                                                                                                                                                                               | Date       | Details            |  |
| P3r Engineers Ltd<br>Consulting Building Services Engineers<br>70 Cowcross Street<br>London EC1M 6EJ<br>Telephone 020 7490 7848<br>mail@p3r-engineers.co.uk<br>www.p3r-engineers.co.uk |            |                    |  |
| Project<br>6 Bloomsbury Square                                                                                                                                                         |            |                    |  |
| Drawing Title<br>Mechnical Services<br>Basement and Ground floor service                                                                                                               |            |                    |  |
| Scale                                                                                                                                                                                  | Drawing by | Checked            |  |
| 1:50@A1                                                                                                                                                                                | SS         | MP                 |  |
| Date                                                                                                                                                                                   | Drawing No | Revision           |  |