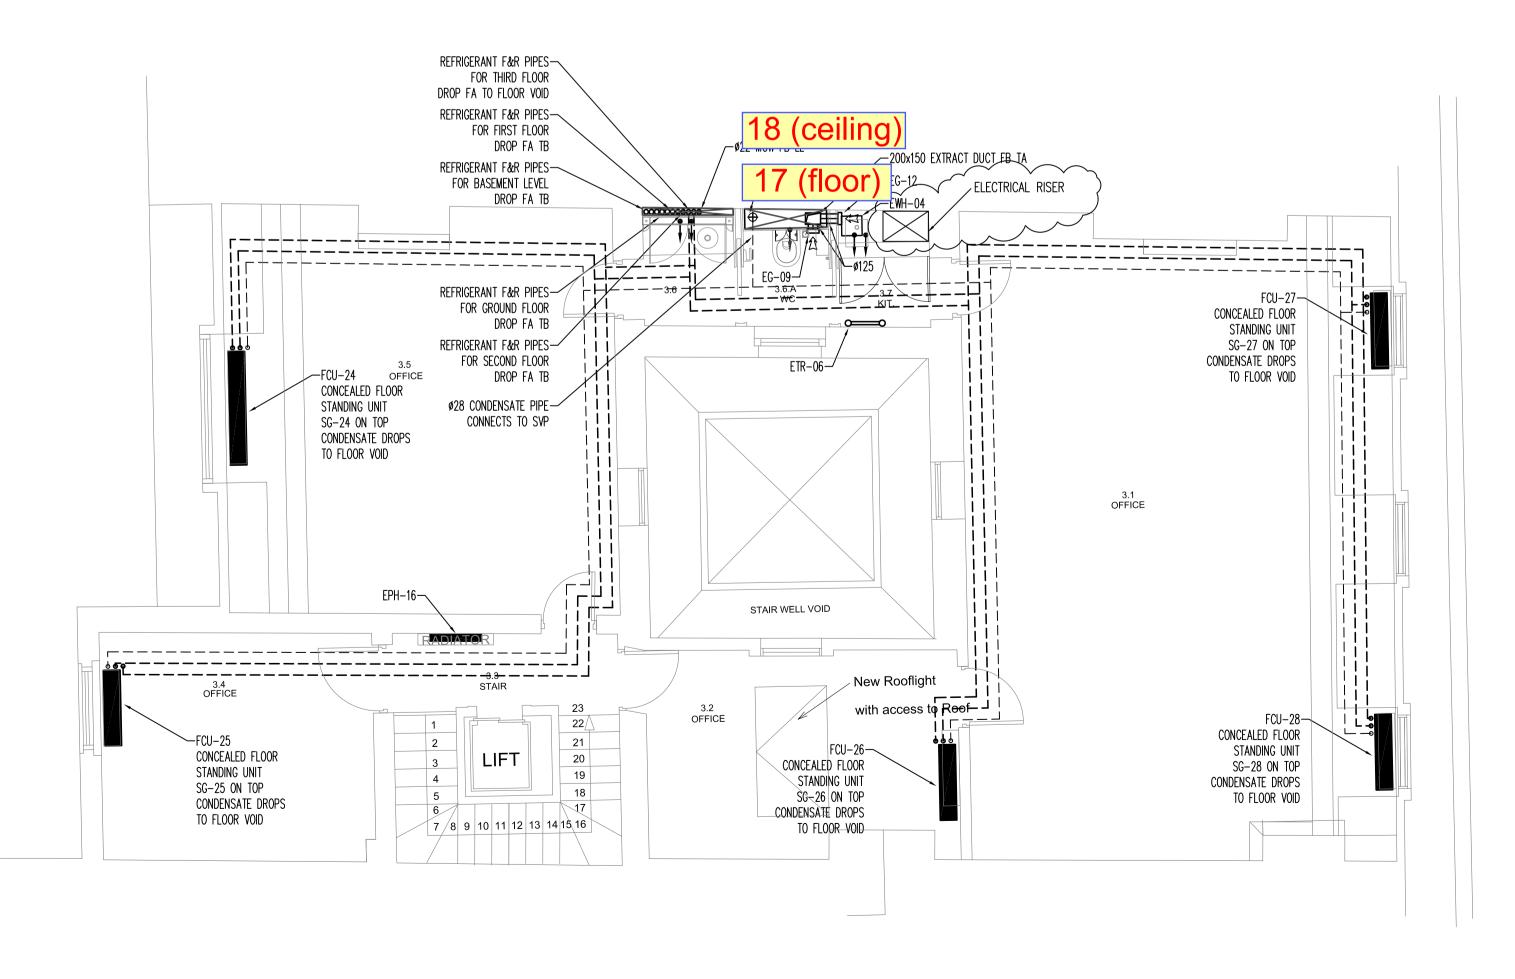

msbur                                                                            | y Square   |                    |
| Drawing Title<br>Mechnical Services<br>First and Second floor service                             |            |                    |
| Scale                                                                                             | Drawing by | Checked            |
| 1:50@A1                                                                                           | SS         | MP                 |
| Date                                                                                              | Drawing No | Revision           |
| JAN 15                                                                                            | 1442-M-102 |                    |





Roof

| Do not scale form this drav | ving in either paper or digital form |
|-----------------------------|--------------------------------------|
|                             | LEGEND                               |
|                             | PIPEWORK AT HIGH LEVEL               |
|                             | PIPEWORK AT LOW LEVEL                |
|                             | PIPEWORK BELOW FLOOR                 |
|                             |                                      |
| HL                          | HIGH LEVEL                           |
| LL                          | LOW LEVEL                            |
| FB                          | FROM BELOW                           |
| FA                          | FROM ABOVE                           |
| ТВ