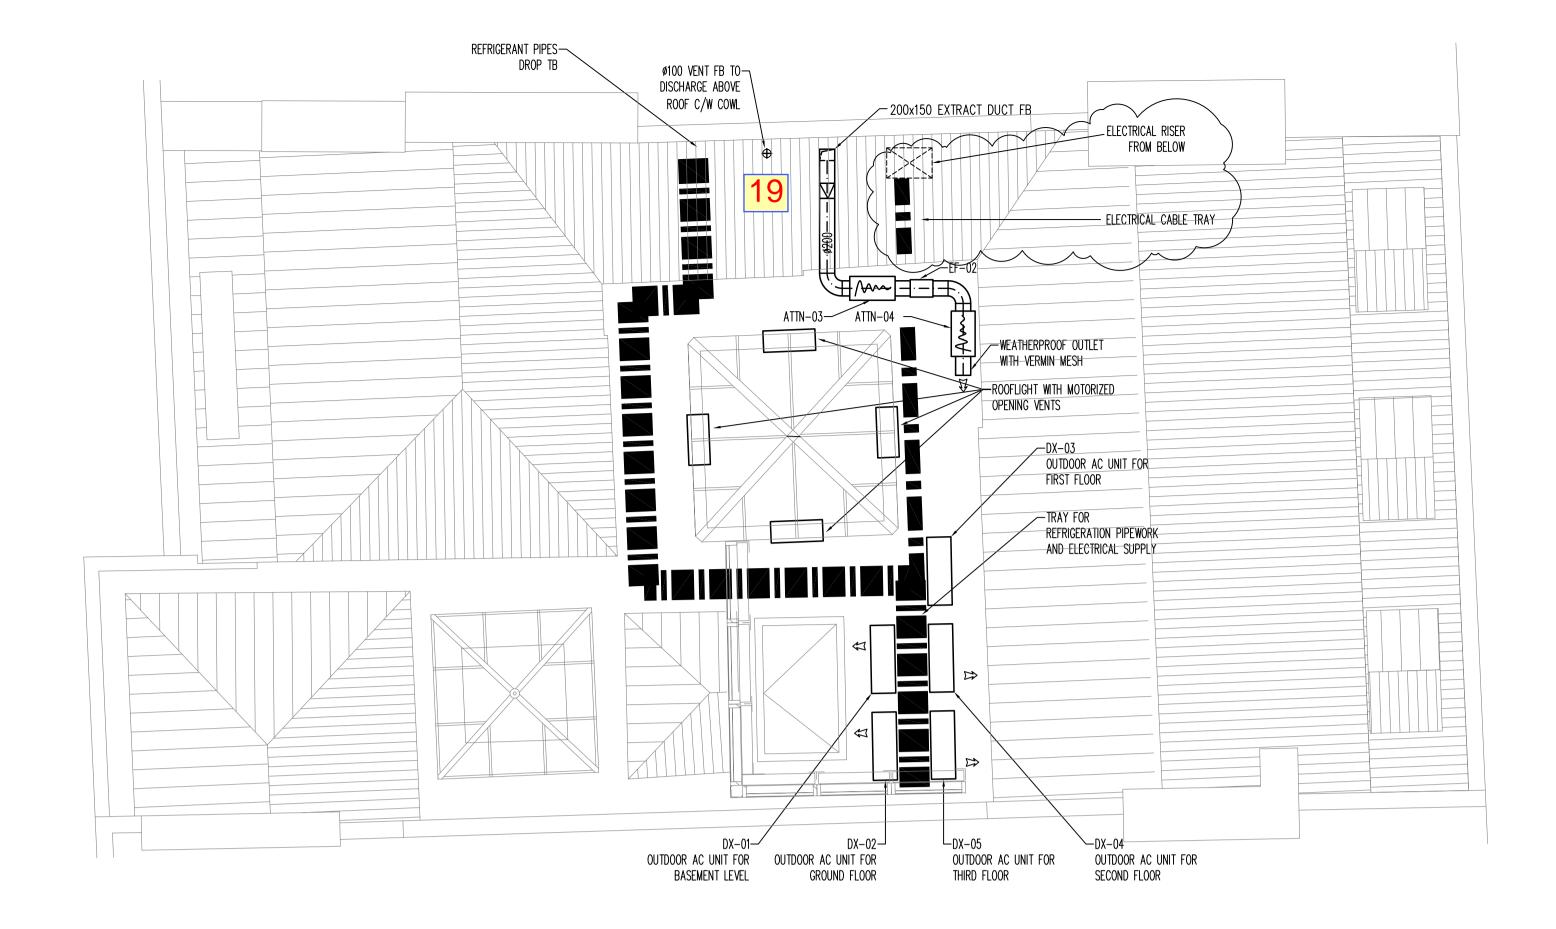

oomsbur                                                                            | y Square   |                    |
| Drawing Title<br>Mechnical Services<br>First and Second floor service                             |            |                    |
| Scale                                                                                             | Drawing by | Checked            |
| 1:50@A1                                                                                           | SS         | MP                 |
| Date                                                                                              | Drawing No | Revision           |
| JAN 15                                                                                            | 1442-M-102 |                    |





Roof

| Do not scale form this drav | ving in either paper or digital form |
|-----------------------------|--------------------------------------|
|                             | LEGEND                               |
|                             | PIPEWORK AT HIGH LEVEL               |
|                             | PIPEWORK AT LOW LEVEL                |
|                             | PIPEWORK BELOW FLOOR                 |
|                             |                                      |
| HL                          | HIGH LEVEL                           |
| LL                          | LOW LEVEL                            |
| FB                          | FROM BELOW                           |
| FA                          | FROM ABOVE                           |
| ТВ