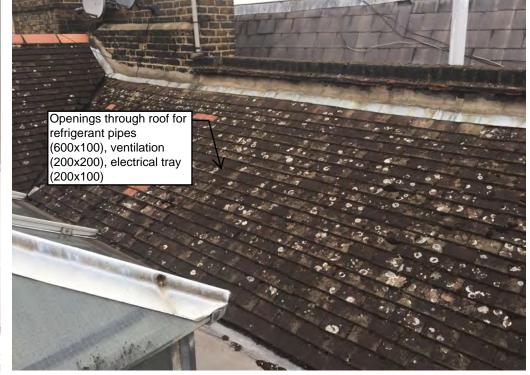

| Drawing by | Checked            |
| 1:50@A1                                                                                                                                                           | SS         | MP                 |
| Date                                                                                                                                                              | Drawing No | Revision           |
| JAN 15                                                                                                                                                            | 1442-M-103 | C1                 |



#### **BASEMENT FLOOR**







**GROUND FLOOR** 



**FIRST FLOOR** 

SECOND FLOOR





ROOF

THIRD FLOOR