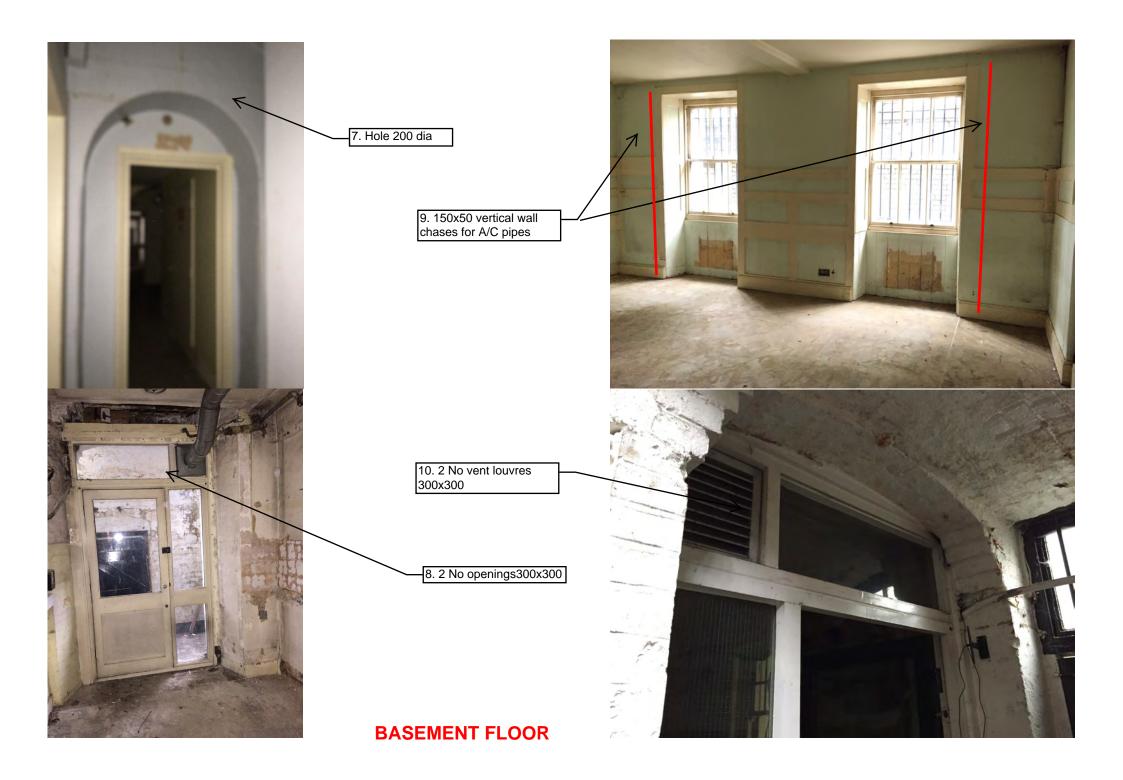

#### **BASEMENT FLOOR**

**GROUND FLOOR** 

**FIRST FLOOR** 

SECOND FLOOR

ROOF

THIRD FLOOR