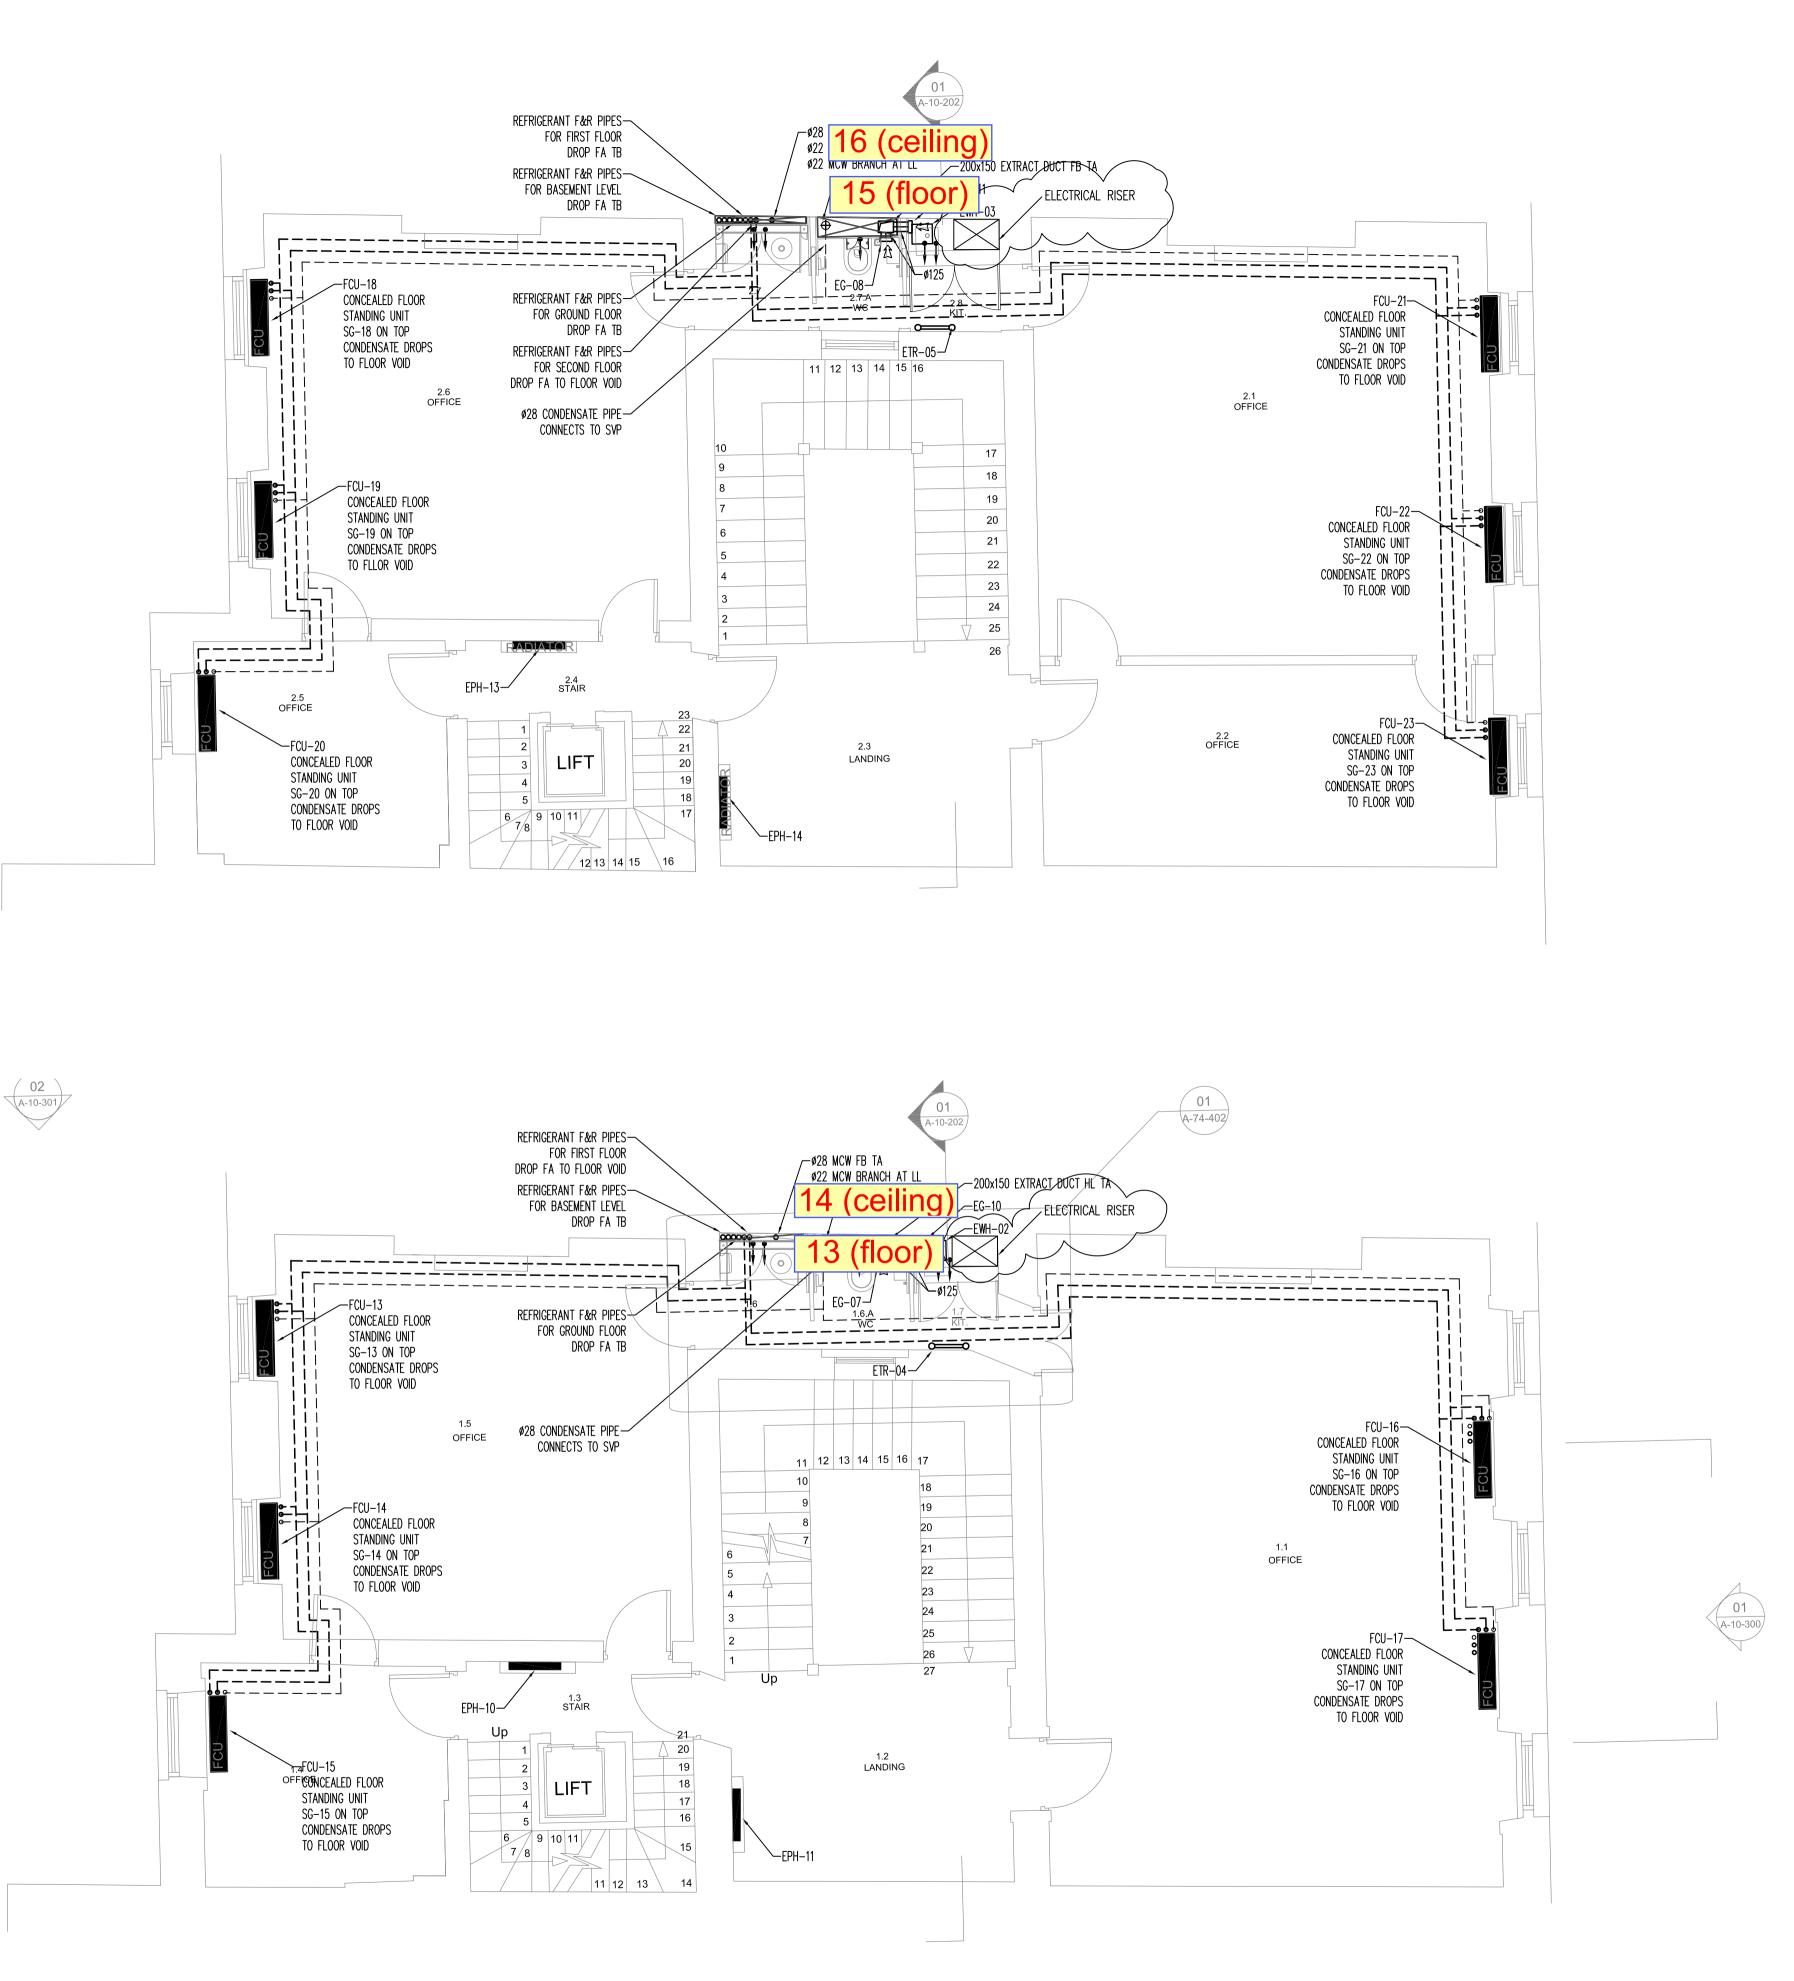

### SERVICES OPENINGS

#### Refer to appended reference images

## 03.08.15 DRAFT

| C1                                                                                                | 13.07.2015 | CONSTRUCTION ISSUE |
|---------------------------------------------------------------------------------------------------|------------|--------------------|
| Revision                                                                                          | Date       | Details            |
| London EC1M 6EJ<br>Telephone 020 7490 7848<br>mail@p3r-engineers.co.uk<br>www.p3r-engineers.co.uk |            |                    |
| Project<br>6 Bloomsbur                                                                            | y Square   |                    |
| Drawing Title<br>Mechnical Services<br>First and Second floor service                             |            |                    |
| Scale                                                                                             | Drawing by | Checked            |
| 1:50@A1                                                                                           | SS         | MP                 |
| Date                                                                                              | Drawing No | Revision           |
| JAN 15                                                                                            | 1442-M-102 |                    |