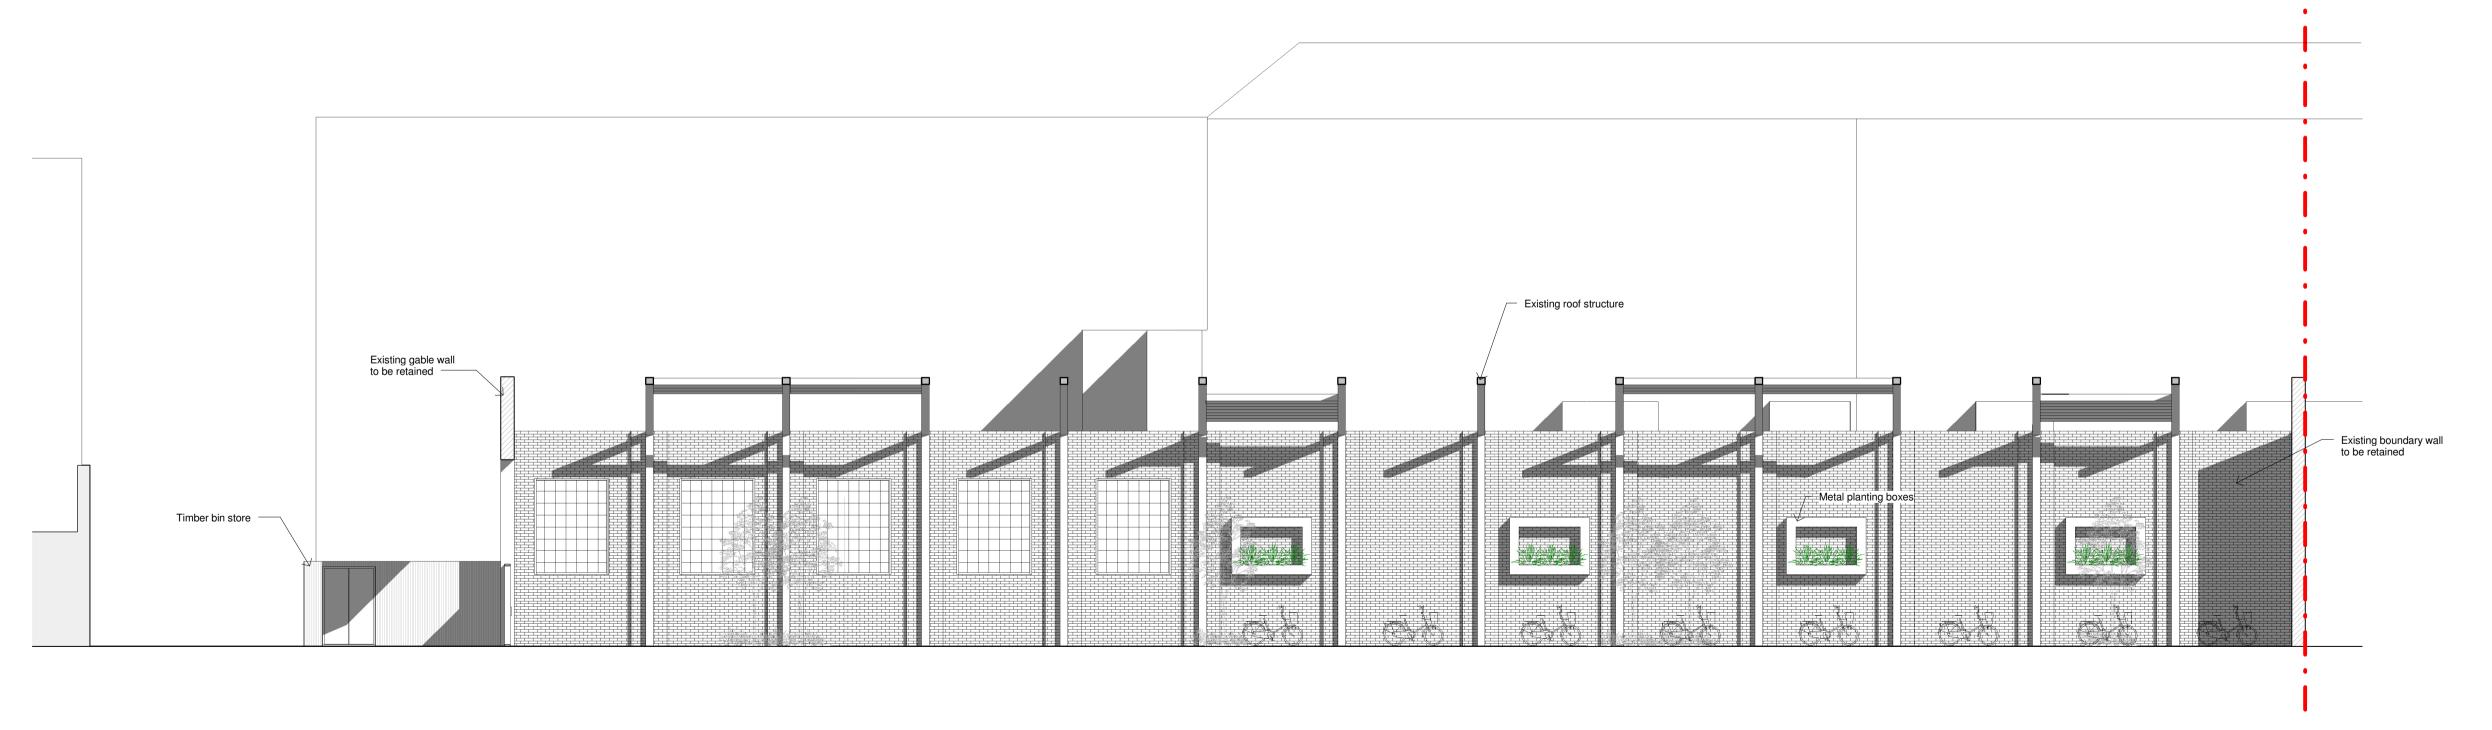

Legend

General Notes:

Existing Walls

Site Boundary

Proposed Walls

Unit Entrance

1 Commercial Courtyard

**Pront Boundary Wall** 1:100