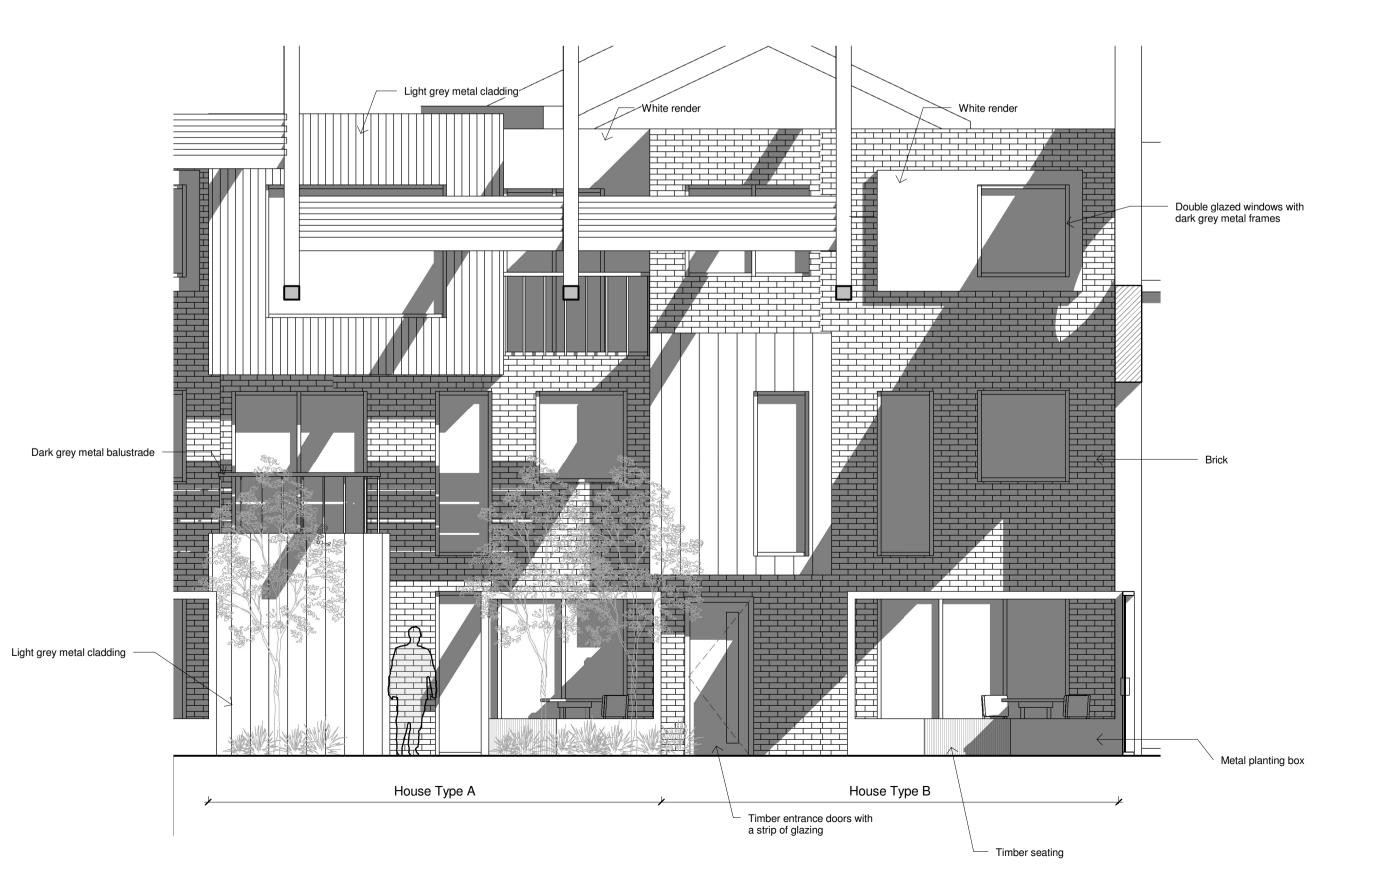

Front Elevation
1:100

**House Type A and B Front Elevation**1:50

General Notes:

Copyright of this drawing remains the sale property of Cooley Architects unless otherwise assigned in writing.

2. Do not scale from this drawing, figured dimensions are to be worked in all cases with any discrepancies reported to the Architect prior to commencement of any work.

Legend

Existing Walls

Proposed Walls

Site Boundary

Unit E

Unit Entrance

REV BY DESCRIPTION CKD DA

Cooley | Architects

123 Aldersgate Street London EC1A 4JQ
020 3176 4481 www.cooleyarchitects.com
CLIENT

The Estate Charity of Eleanor Palmer PROJECT

36-52 & 20 Fortess Grove

DRAWING TITLE

Elevations as Proposed (1 of 2)

DRAWN BY
NB
June 15
RC, SD
SCALE
As indicated
DRAWING NUMBER