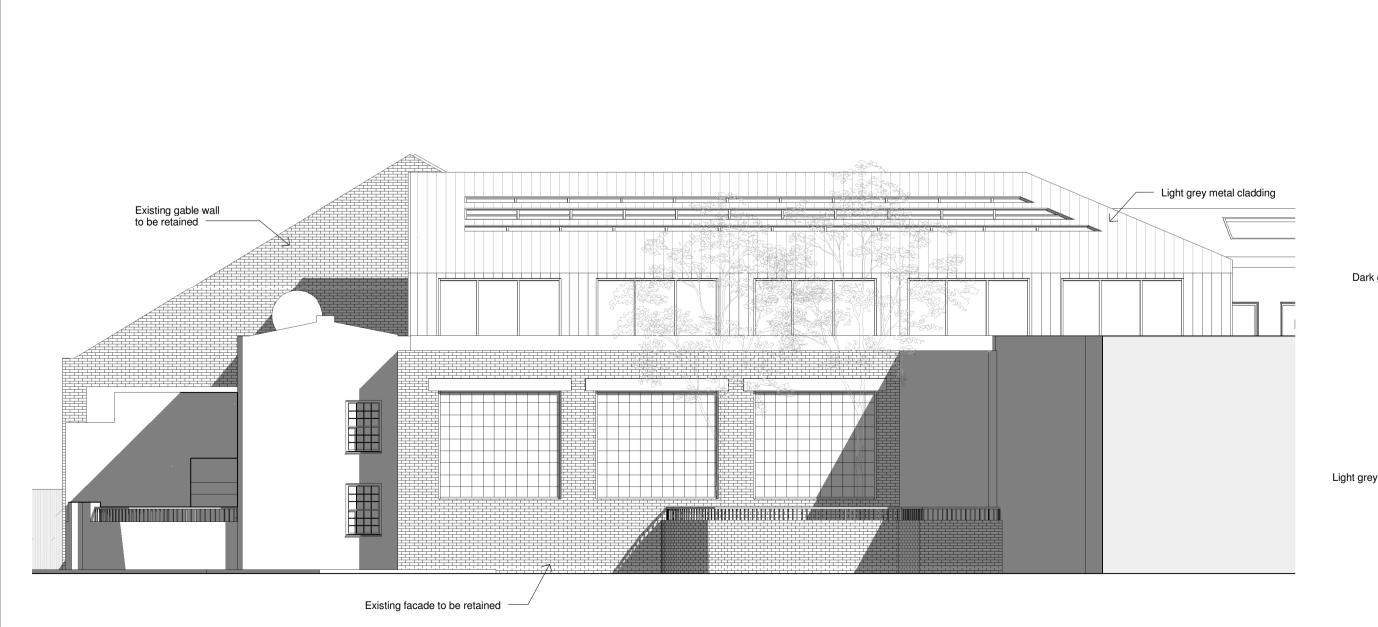

Front Elevation
1:100

**House Type A and B Front Elevation**1:50

General Notes:

Copyright of this drawing remains the sale property of Cooley Architects unless otherwise assigned in writing.

2. Do not scale from this drawing, figured dimensions are to be worked in all cases with any discrepancies reported to the Architect prior to commencement of any work.

Legend

Existing Walls

Proposed Walls

Site Boundary

Unit E

Unit Entrance

REV BY DESCRIPTION CKD DA

Cooley | Architects

123 Aldersgate Street London EC1A 4JQ
020 3176 4481 www.cooleyarchitects.com
CLIENT

The Estate Charity of Eleanor Palmer PROJECT

36-52 & 20 Fortess Grove

DRAWING TITLE

Elevations as Proposed (1 of 2)

DRAWN BY
NB
June 15
RC, SD
SCALE
As indicated
DRAWING NUMBER