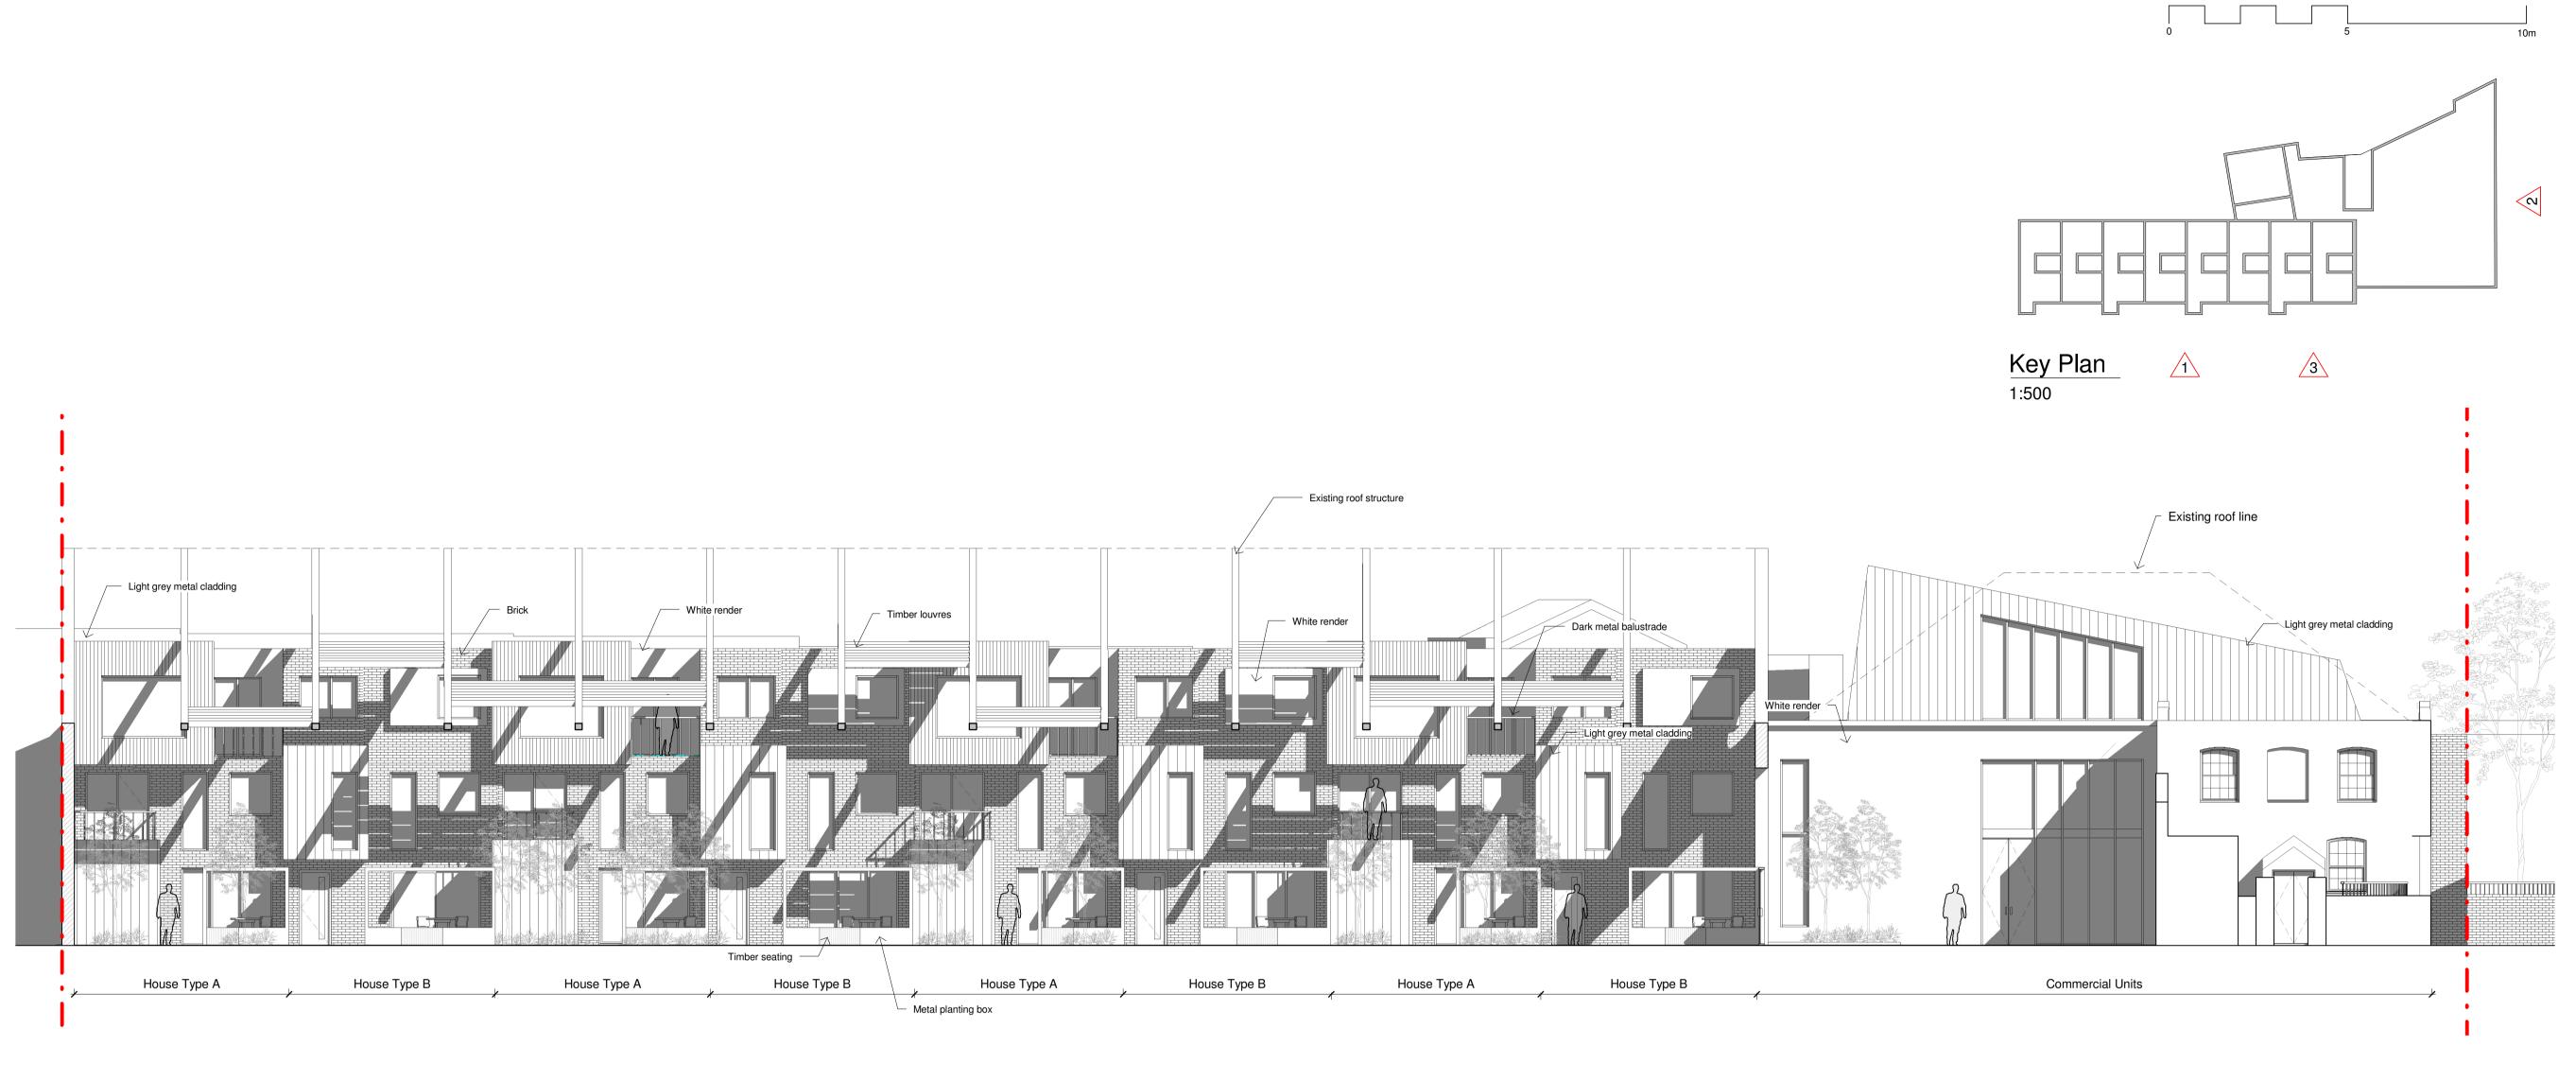

Front Elevation
1:100

**House Type A and B Front Elevation**1:50

General Notes:

Copyright of this drawing remains the sale property of Cooley Architects unless otherwise assigned in writing.

2. Do not scale from this drawing, figured dimensions are to be worked in all cases with any discrepancies reported to the Architect prior to commencement of any work.

Legend

Existing Walls

Proposed Walls

Site Boundary

Unit E

Unit Entrance

REV BY DESCRIPTION CKD DA

Cooley | Architects

123 Aldersgate Street London EC1A 4JQ
020 3176 4481 www.cooleyarchitects.com
CLIENT

The Estate Charity of Eleanor Palmer PROJECT

36-52 & 20 Fortess Grove

DRAWING TITLE

Elevations as Proposed (1 of 2)

DRAWN BY
NB
June 15
RC, SD
SCALE
As indicated
DRAWING NUMBER