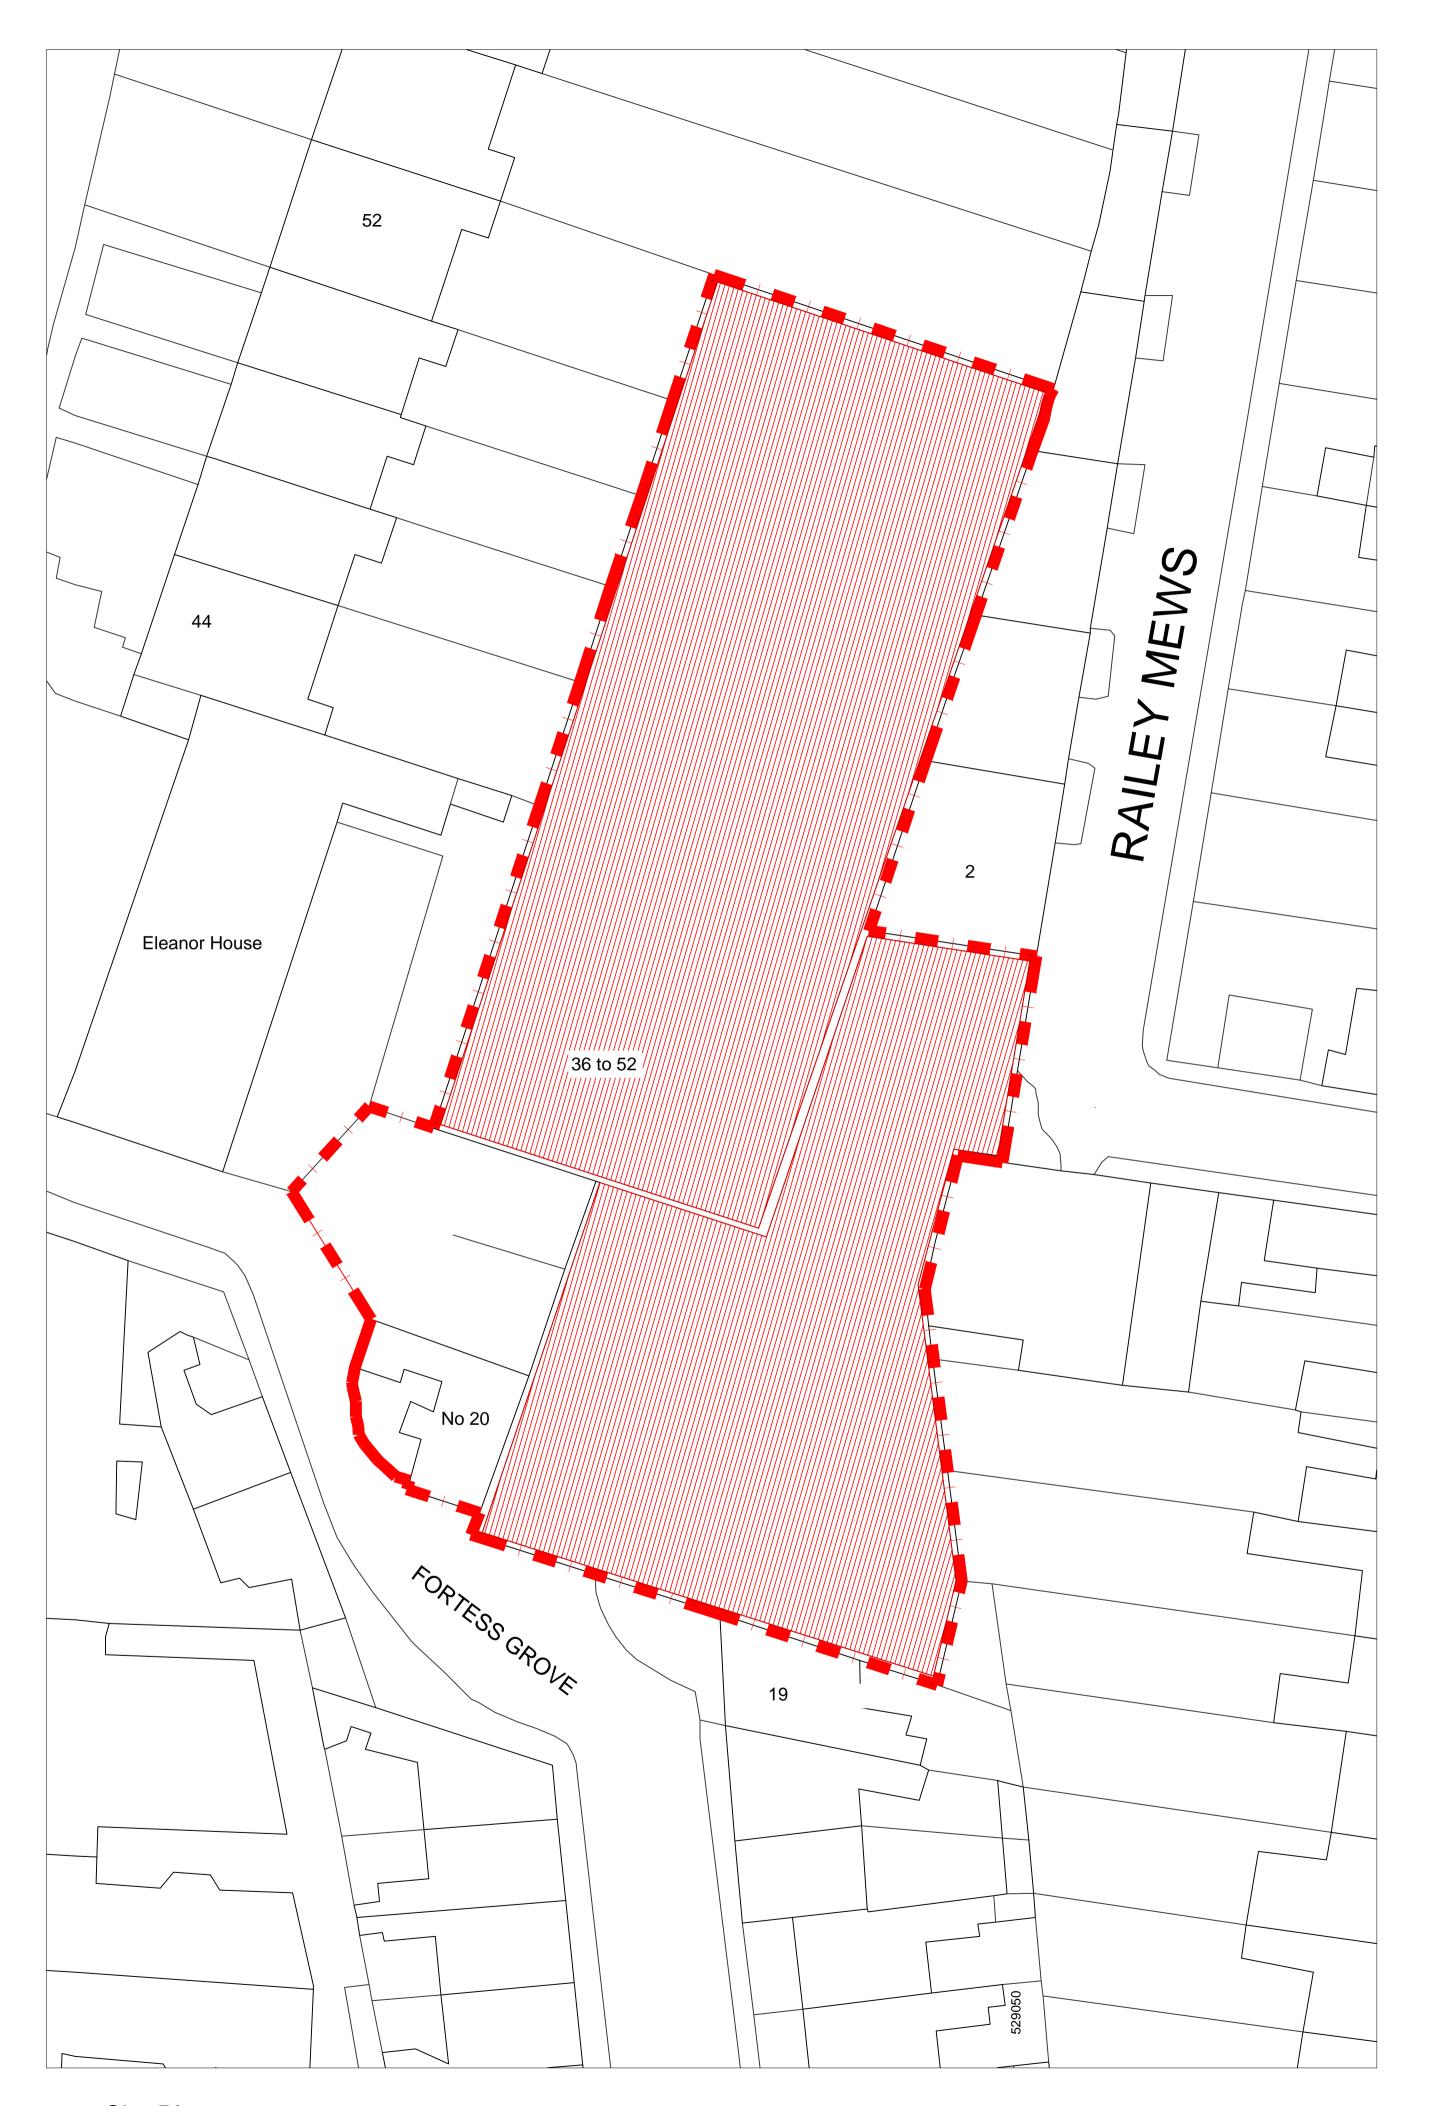

Site Plan
1:200

General Notes:

 Copyright of this drawing remains the sole property of Cooley Architects unless otherwise assigned in writing.

Figured dimensions are to be worked in all cases with any discrepancies reported to the Architect prior to commencement of any work.

 Setting-out is based on outline survey only. All dimensions to be checked on site prior to construction/ordering.

 All dimensions are to edge/centre of structural element of wall or to grid-line, unless noted. If unclear consult Cooley Architects.

## Legend

123 Aldersgate Street London
t: 020 3176 4481 www.cooleya

The Estate Charity of Eleanor Palmer

PROJECT

36-52 & 20 Fortess Grove

DRAWING TITLE

## Demolition Drawings [4 of 4]

687 - DM - 0X04

| DRAWN BY   | DATE   | CHECKED  |          |
|------------|--------|----------|----------|
| NB         | Jun 15 | RC, SD   |          |
| SCALE      | SIZE   | STATUS   |          |
| 1:100      | A1     | Planning |          |
| DRAWING No |        |          | REVISION |