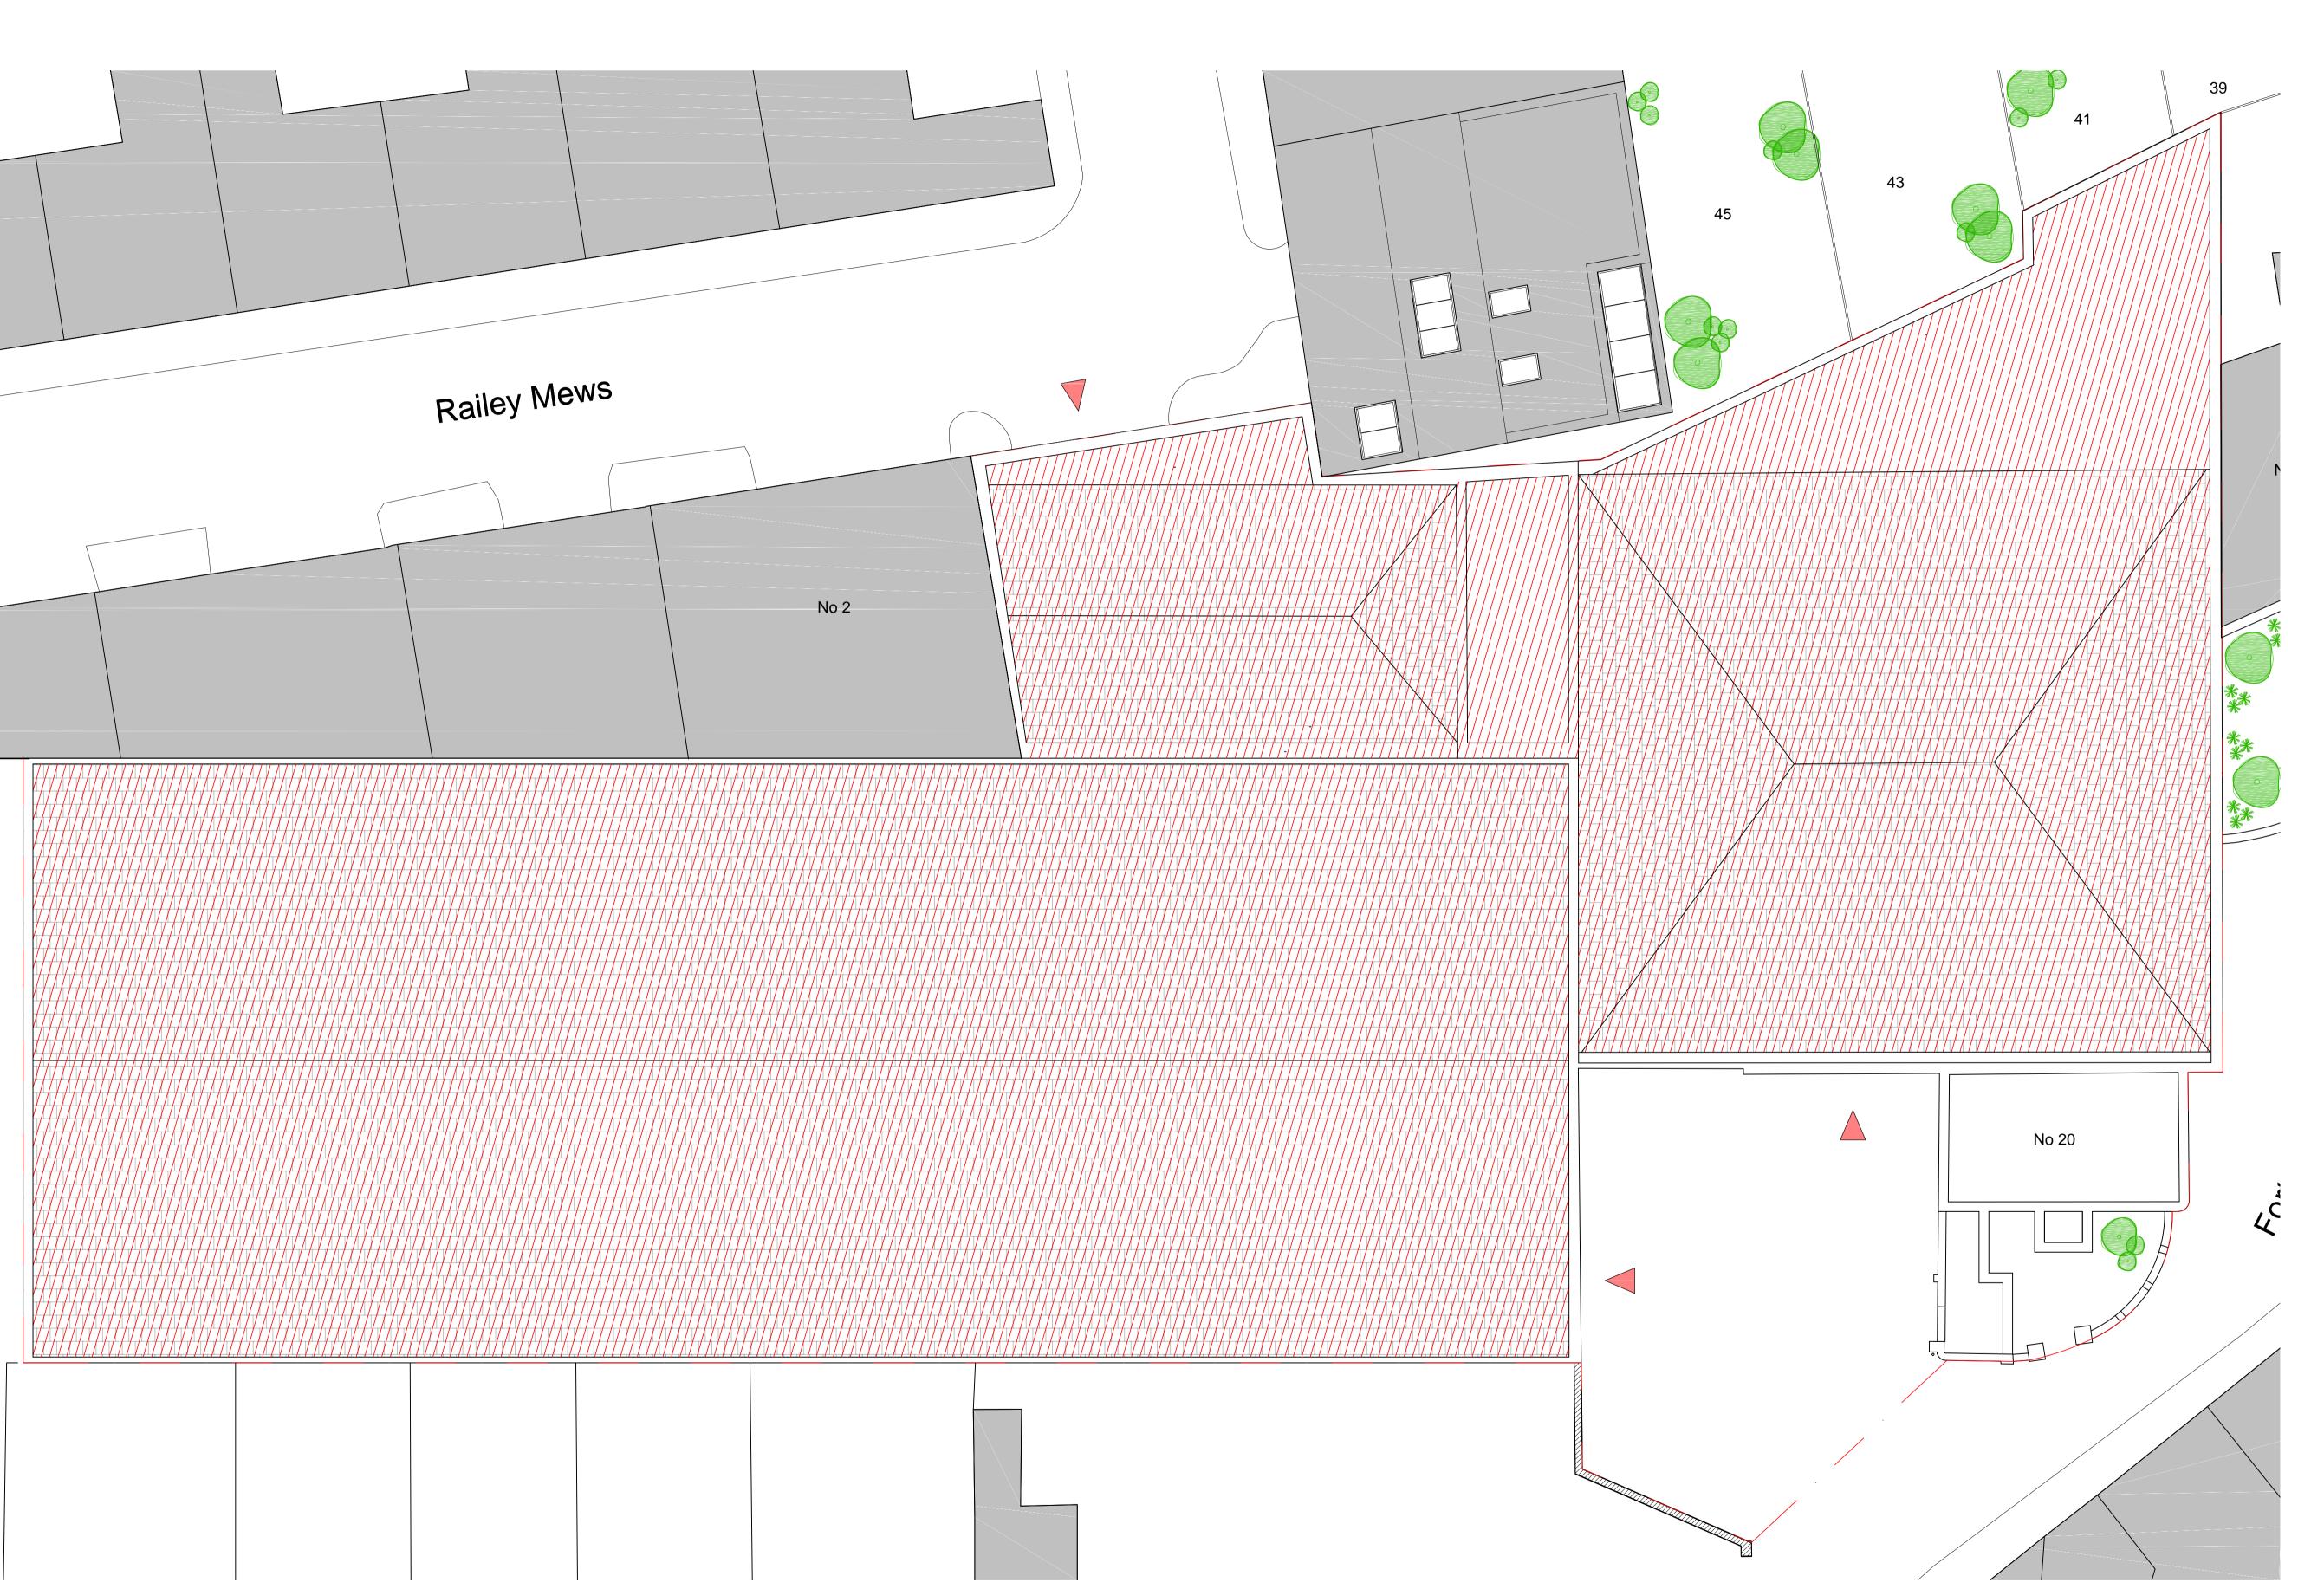

## Legend

REV BY DESCRIPTION

36-52 & 20 Fortess Grove

DRAWING TITLE

## Demolition Drawings [2 of 4]

| DRAWN BY        | DATE   | CHECKED  |          |
|-----------------|--------|----------|----------|
| NB              | Jun 15 | RC, SD   |          |
| SCALE           | SIZE   | STATUS   |          |
| 1:100           | A1     | Planning |          |
| DRAWING No      |        |          | REVISION |
| 687 - DM - 0X02 |        |          | _        |