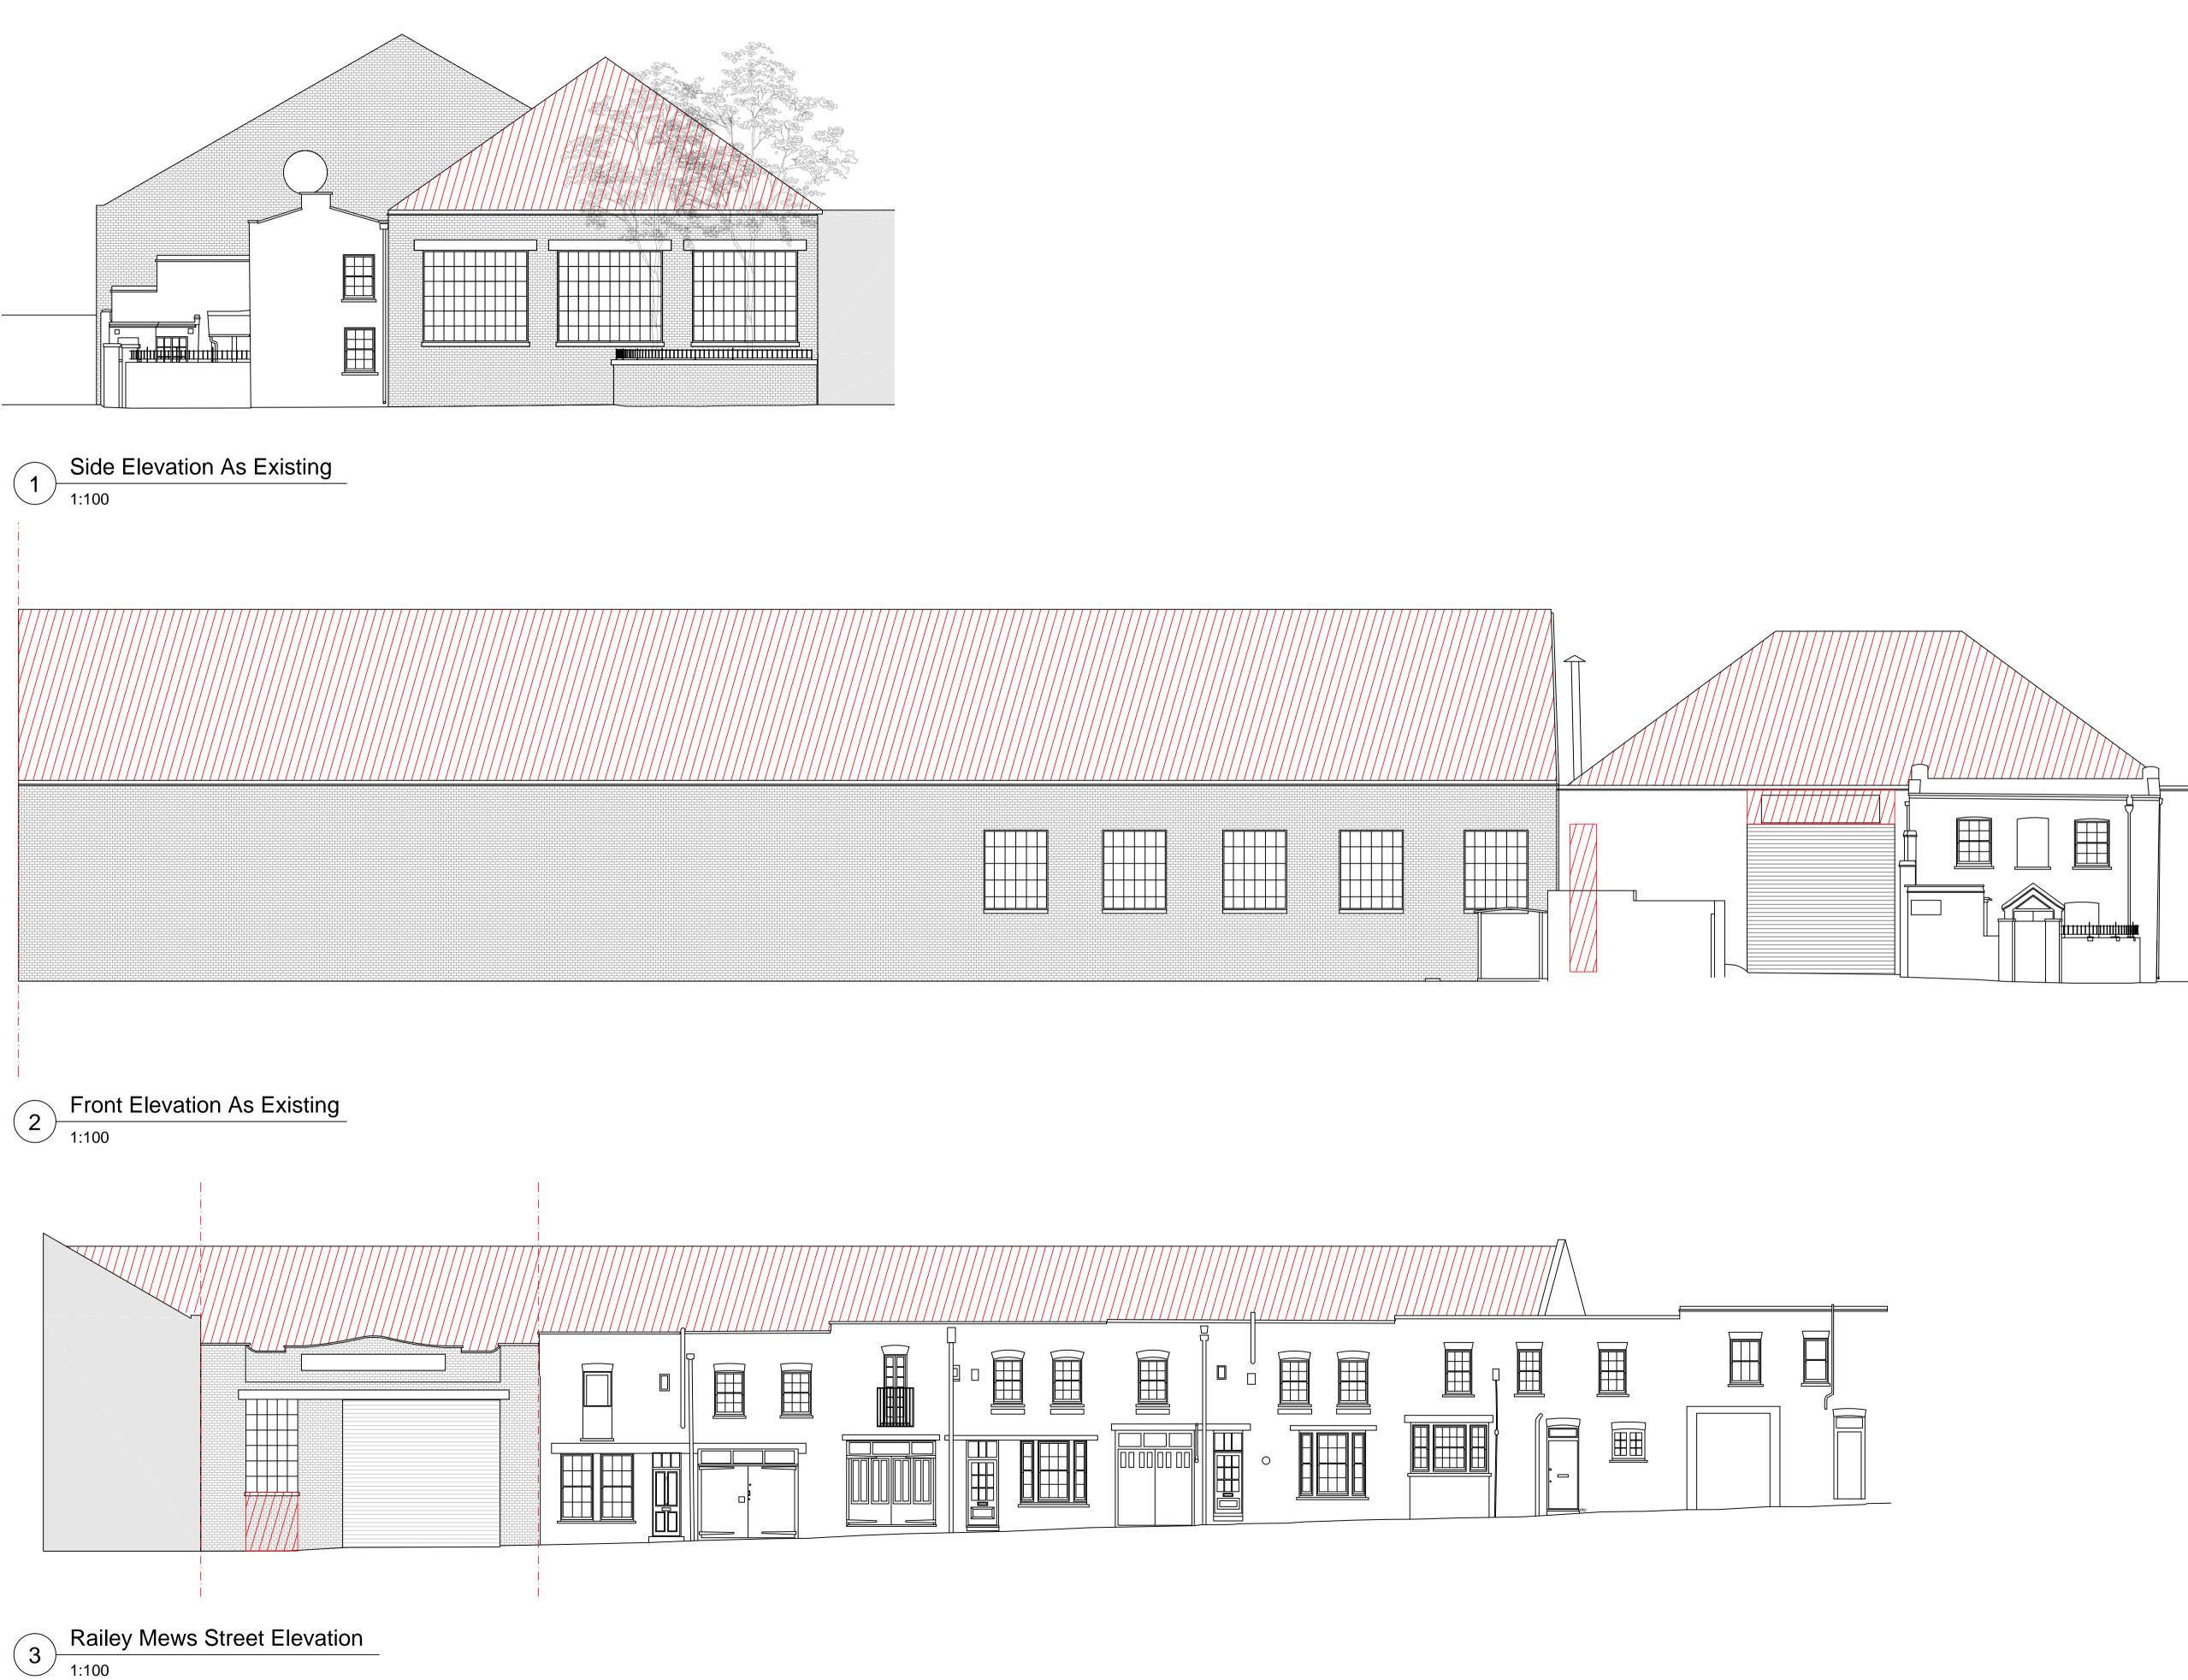

|                               | _    |                                                                                                                                                                                                                                                                                                                                                                                                                                                                                                                                                                                                               |
|-------------------------------|------|---------------------------------------------------------------------------------------------------------------------------------------------------------------------------------------------------------------------------------------------------------------------------------------------------------------------------------------------------------------------------------------------------------------------------------------------------------------------------------------------------------------------------------------------------------------------------------------------------------------|
| 1 2 5<br>luul 1 l 1 l 1 l 1 l | 10 m | <ol> <li>General Notes:</li> <li>Copyright of this drawing remains the sole property of<br/>Cooley Architects unless otherwise assigned in writing.</li> <li>Figured dimensions are to be worked in all cases with<br/>any discrepancies reported to the Architect prior to<br/>commencement of any work.</li> <li>Setting-out is based on outline survey only. All<br/>dimensions to be checked on site prior to<br/>construction/ordering.</li> <li>All dimensions are to edge/centre of structural element<br/>of wall or to grid-line, unless noted. If unclear consult<br/>Cooley Architects.</li> </ol> |
|                               | ·    | Legend<br>To be demolished                                                                                                                                                                                                                                                                                                                                                                                                                                                                                                                                                                                    |

– · – · – Site Boundary

## Demolition Drawings [1 of 3]

|               |        | -        |          |
|---------------|--------|----------|----------|
| DRAWN BY      | DATE   | CHECKED  |          |
| NB            | Jun 15 | RC, SD   |          |
| SCALE         | SIZE   | STATUS   |          |
| 1:100         | A1     | Planning |          |
| DRAWING No    |        |          | REVISION |
| 687 - DM - 02 | -      |          |          |