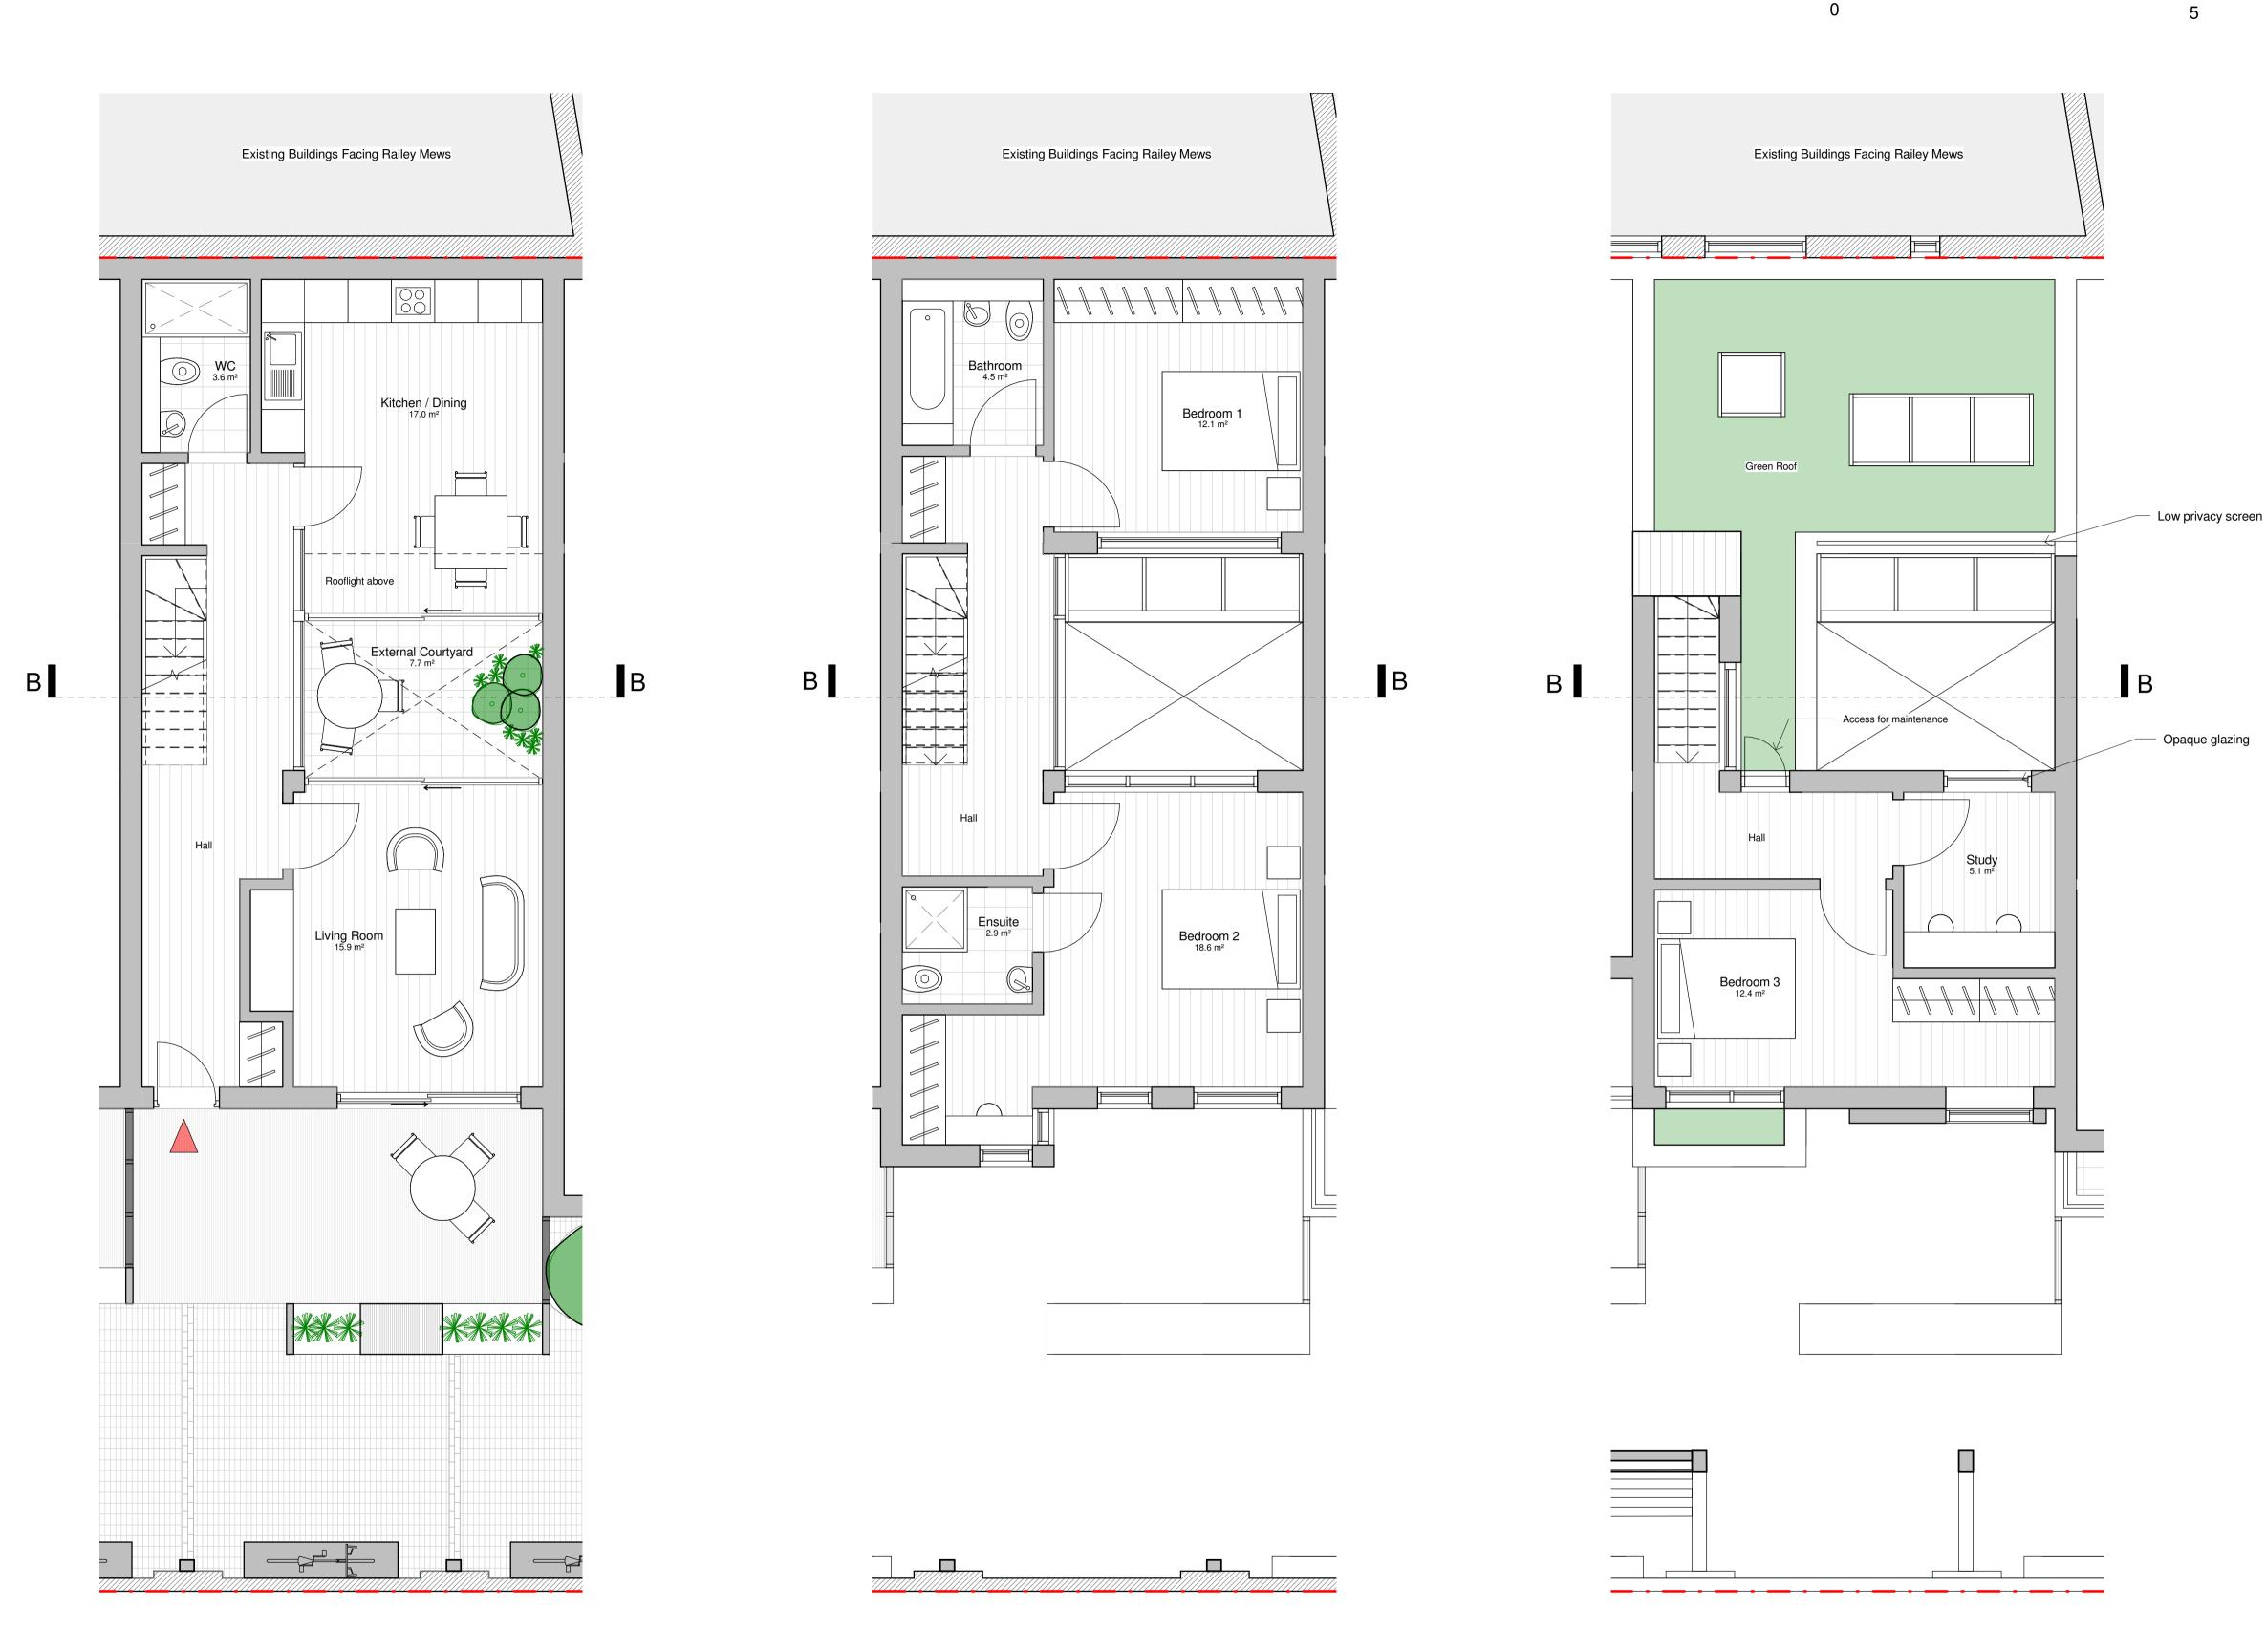

**1** House Type B - Ground Floor

10m

General Notes:

1. Copyright of this drawing remains the sale property of Cooley Architects unless otherwise assigned in writing.

2. Do not scale from this drawing, figured dimensions are to be worked in all cases with any discrepancies reported to the Architect prior to commencement of any work.

## Legend

Proposed Walls

Existing Walls

z

- Site Boundary

Unit Entrance

## House Type B Room Schedule

## Ground Floor

| ₋iving Room        | 15.9m²             |
|--------------------|--------------------|
| Kitchen/Dining     | 17.0m²             |
| WC                 | 3.6m²              |
| External Courtyard | 7.7m²              |
| First Floor        |                    |
| Bedroom 1          | 12.1m <sup>2</sup> |
| Bathroom           | 4.5m <sup>2</sup>  |
| Bedroom 2          | 18.6m <sup>2</sup> |
| Ensuite            | 2.9m <sup>2</sup>  |
| Second Floor       |                    |

| Bedroom 3 | 12.4m <sup>2</sup> |
|-----------|--------------------|
| Study     | 5.1m <sup>2</sup>  |

| DRAWN BY       | DATE    | CHECKED  | ) BY     |
|----------------|---------|----------|----------|
| NB             | June 15 | RC, SD   |          |
| SCALE          | SIZE    | STATUS   |          |
| 1 : 50         | A1      | Planning |          |
| DRAWING NUMBER |         |          | REVISION |
| 687-LY-0X02    |         |          | -        |