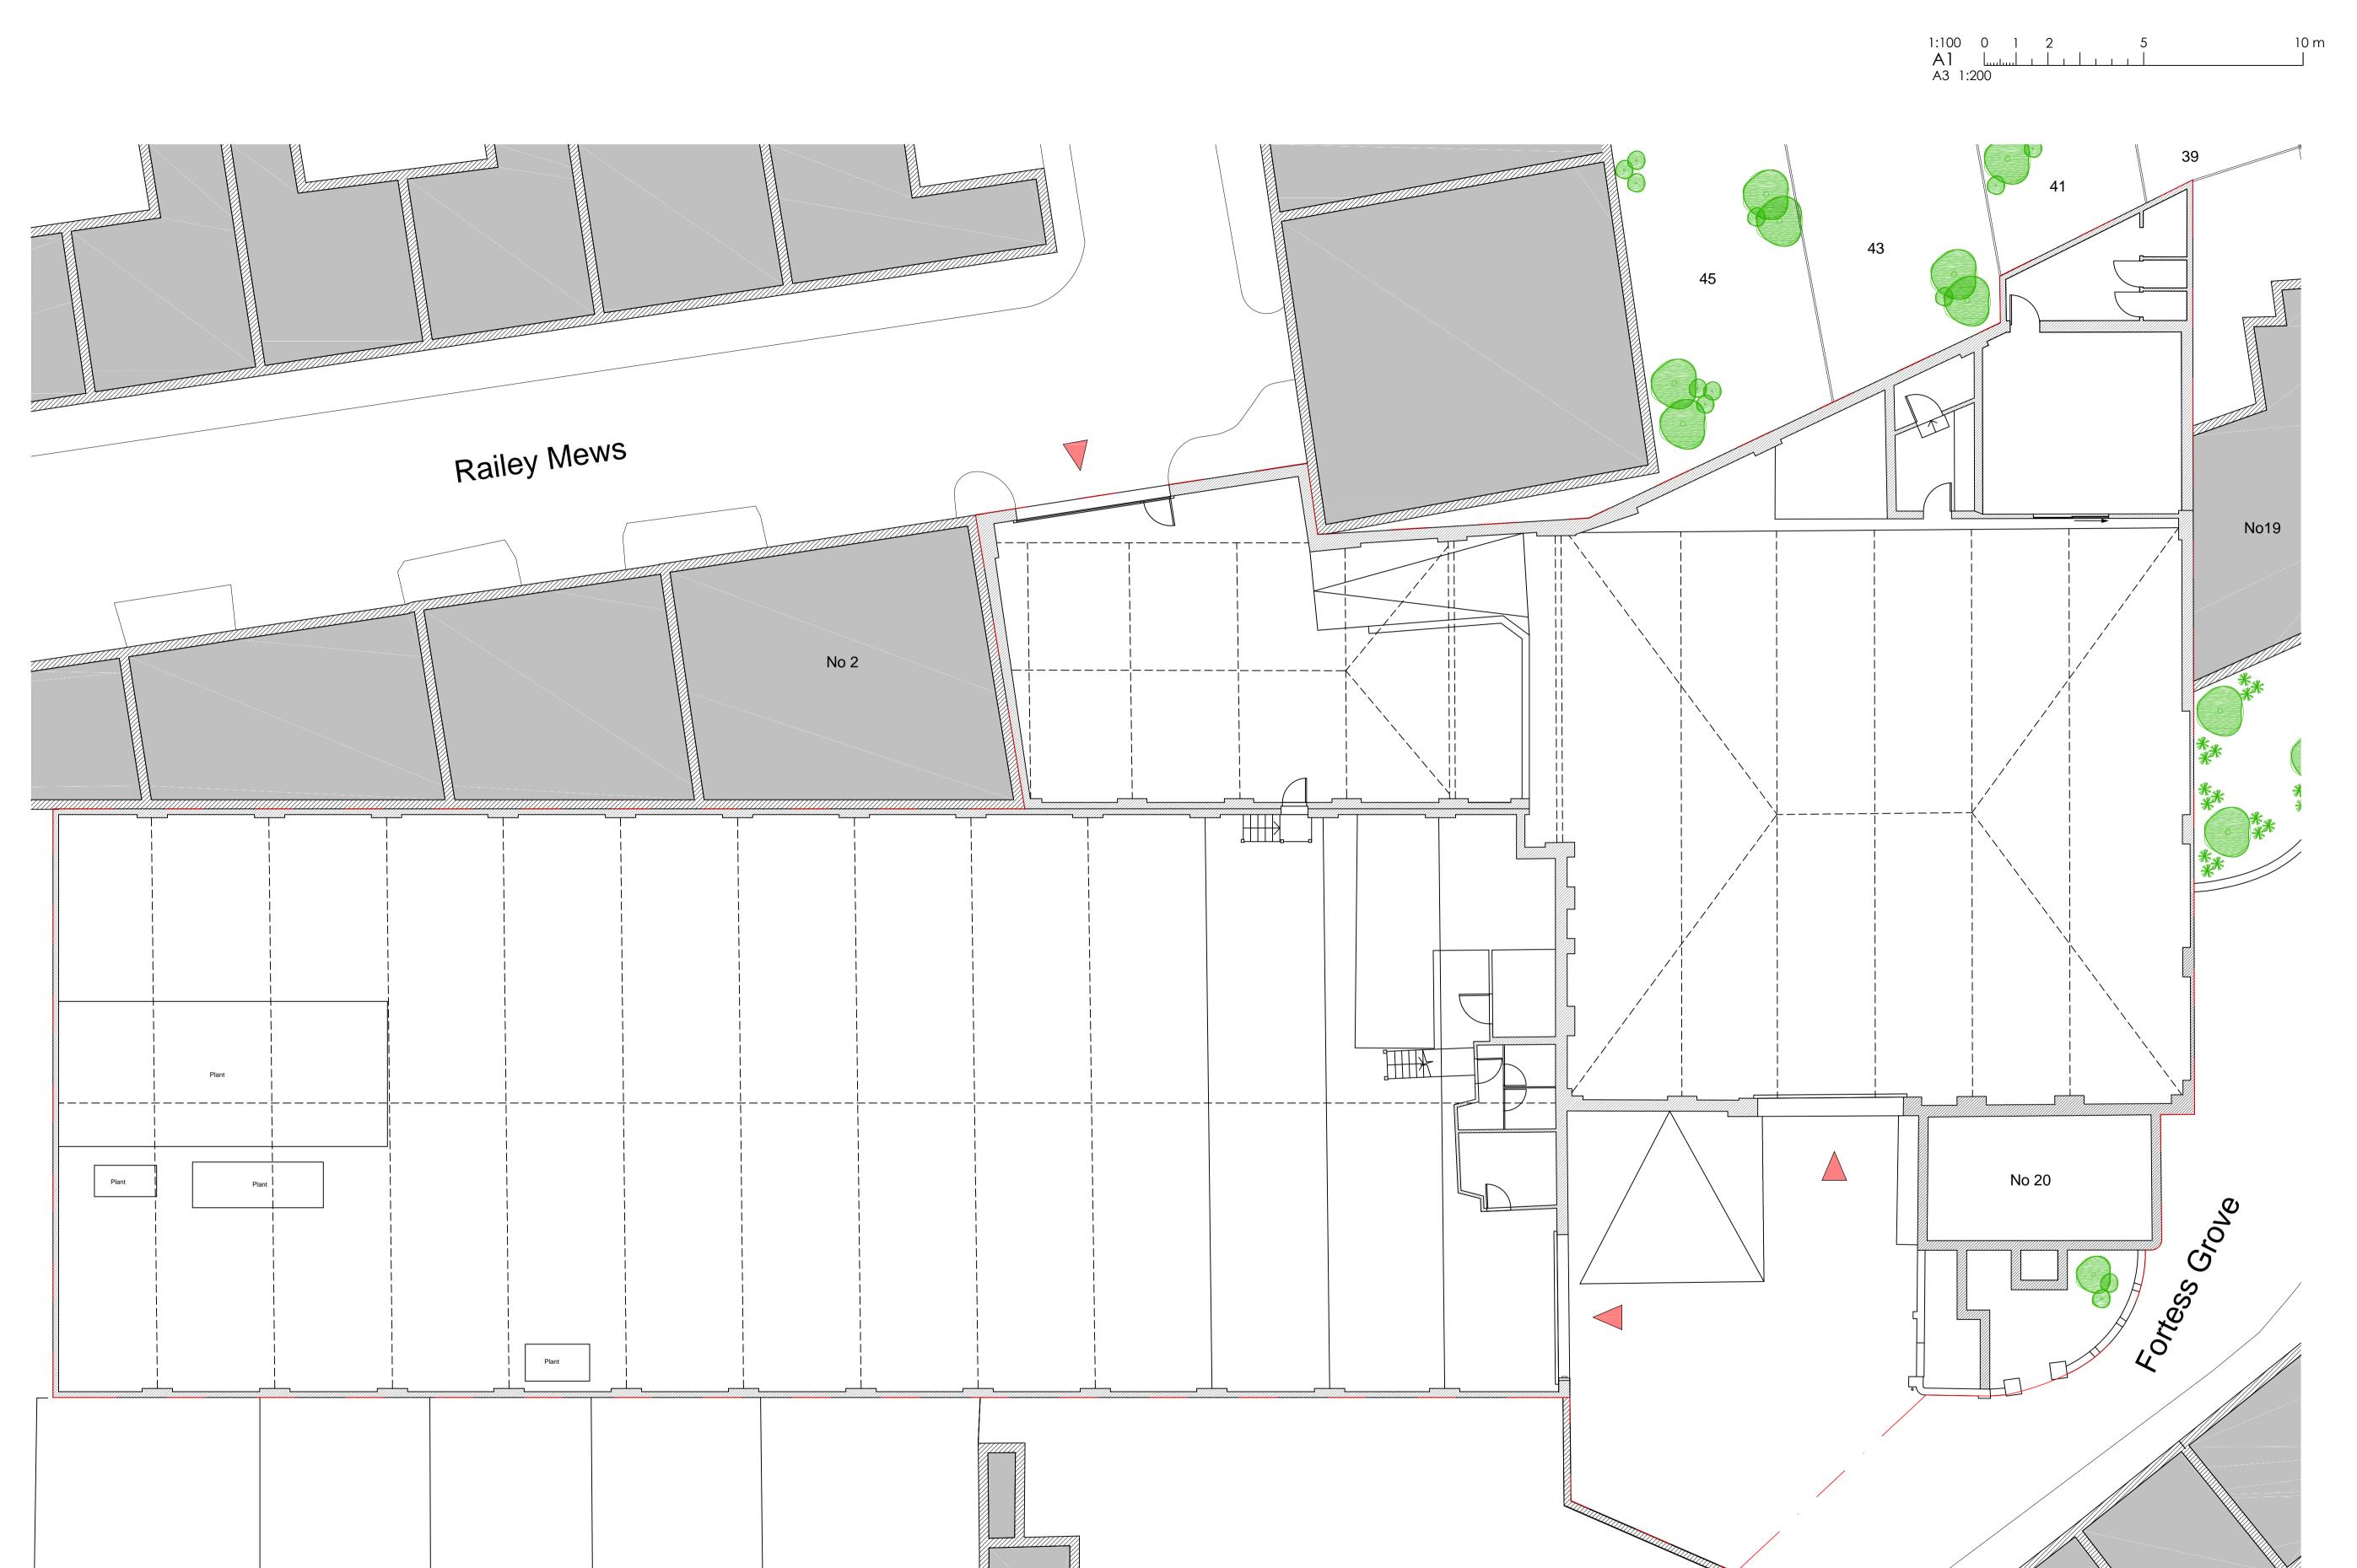

Ground Floor Plan As Existing

1:100

General Notes:

 Copyright of this drawing remains the sole property of Cooley Architects unless otherwise assigned in writing.

Figured dimensions are to be worked in all cases with any discrepancies reported to the Architect prior to commencement of any work.

## Legend

Existing Walls

REV BY DESCRIPTION CKD D

## Cooley | Architects

t: 020 3176 4481 London EC1A 4JC
www.cooleyarchitects.cor

The Estate Charity of Eleanor Palmer

36-52 & 20 Fortess Grove

## Ground Floor Plan

AS Existing

DRAWN BY

NB

Jun 15

RC, SD

SCALE

SIZE

STATUS

1:100

A1

Planning

DRAWING No

REVISION

687 - EX - 0001

\_