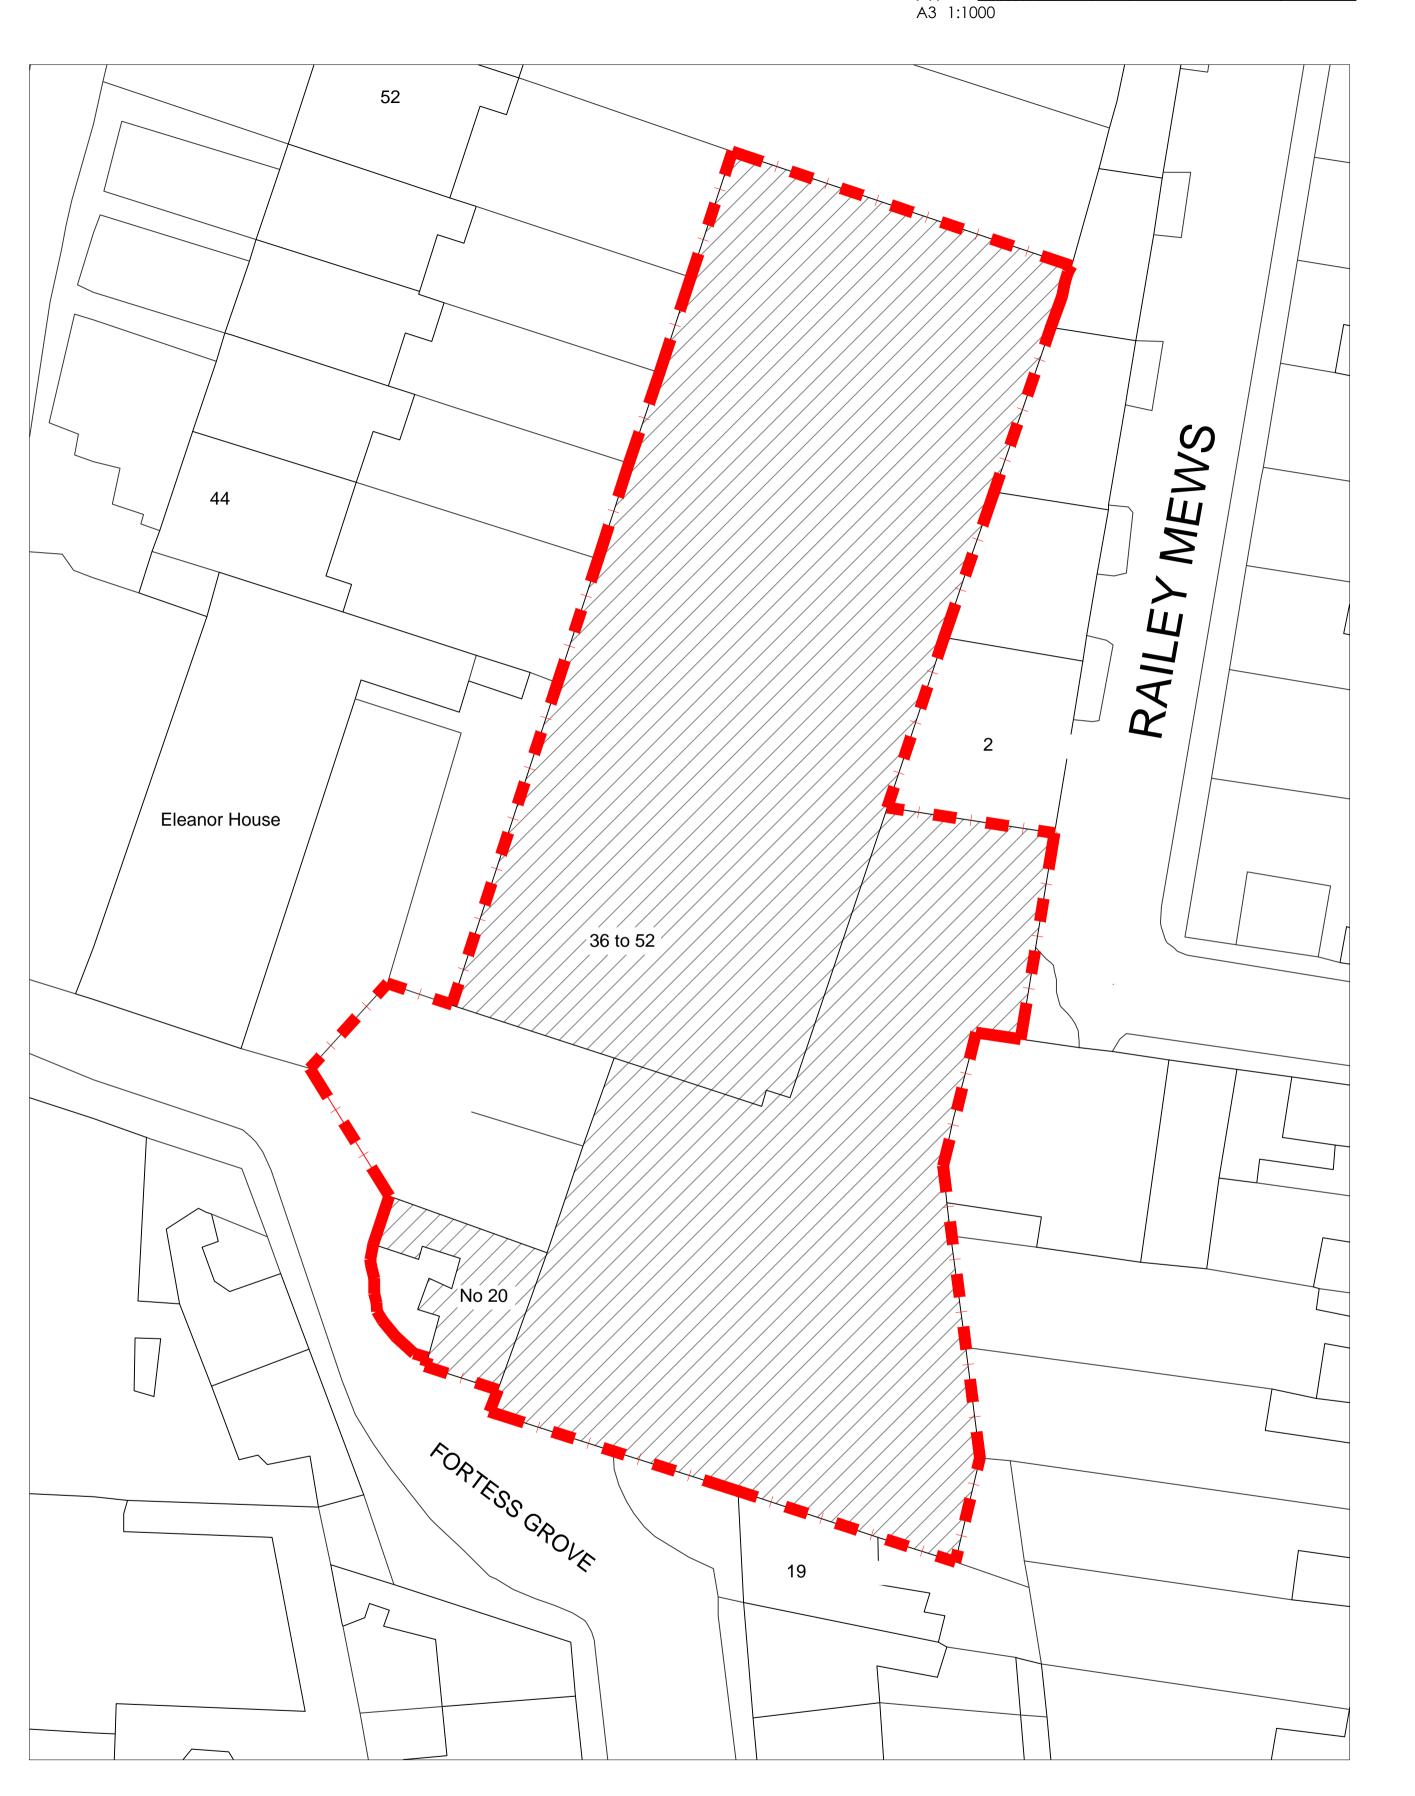

OS Plan

2 Site Plan As Existing
1:200

General Notes:

1. Copyright of this drawing remains the sole property of Cooley Architects unless otherwise assigned in writing.

Figured dimensions are to be worked in all cases with any discrepancies reported to the Architect prior to commencement of any work.

## Legend

Existing Walls

Proposed Walls

Site BoundaryUnit Entrance

REV BY DESCRIPTION

## OS Plan and Site Plan As Existing

| DRAWN BY   | DATE   | CHECKED  |          |
|------------|--------|----------|----------|
| NB         | Jun 15 | RC, SD   |          |
| SCALE      | SIZE   | STATUS   |          |
| 1:1250     | A1     | Planning |          |
| DRAWING No |        |          | REVISION |
|            |        |          |          |

687 - EX - 0S01

\_