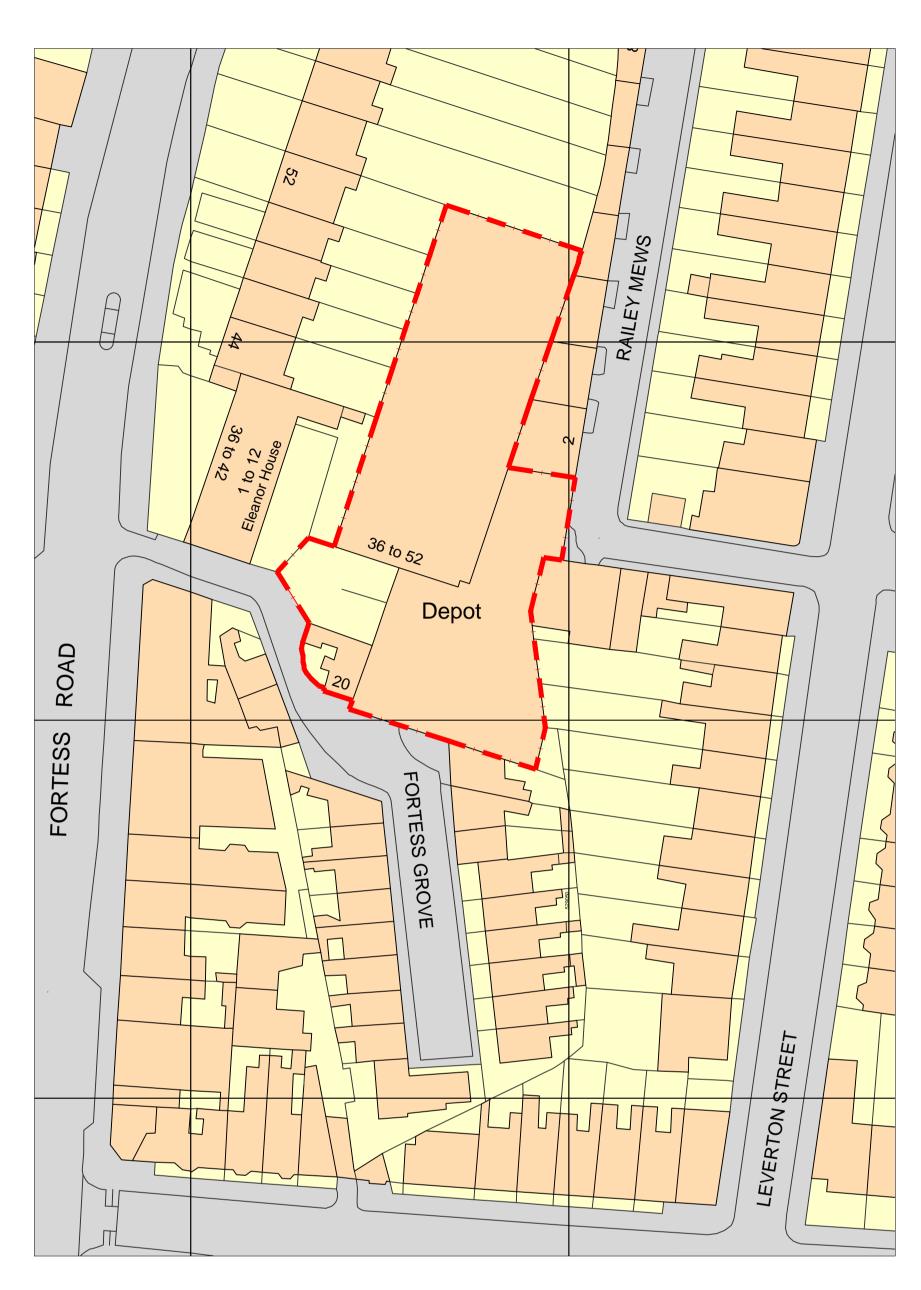

OS Plan

2 Site Plan As Existing
1:200

General Notes:

1. Copyright of this drawing remains the sole property of Cooley Architects unless otherwise assigned in writing.

Figured dimensions are to be worked in all cases with any discrepancies reported to the Architect prior to commencement of any work.

## OS Plan and Site Plan As Existing

| DRAWN BY   | DATE   | CHECKED  |          |
|------------|--------|----------|----------|
| NB         | Jun 15 | RC, SD   |          |
| SCALE      | SIZE   | STATUS   |          |
| 1:1250     | A1     | Planning |          |
| DRAWING No |        |          | REVISION |
|            |        |          |          |

687 - EX - 0S01

\_