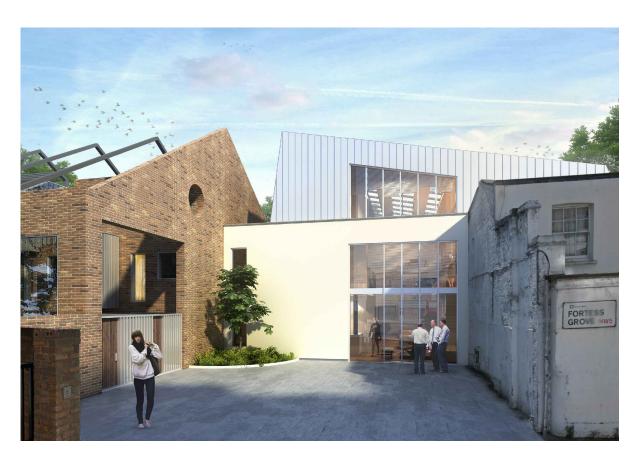

## View of Entrance

View of Residential

## The Estate Charity of Eleanor Palmer

PROJECT

36-52 & 20 Fortess Grove

## DRAWING TITLE 3D Views As Proposed [2 of 2]

| [2 01 2] |        |          |  |  |
|----------|--------|----------|--|--|
| DRAWN BY | DATE   | CHECKED  |  |  |
| NB       | Jul 15 | RC, SD   |  |  |
| SCALE    | SIZE   | STATUS   |  |  |
| -        | A3     | Planning |  |  |