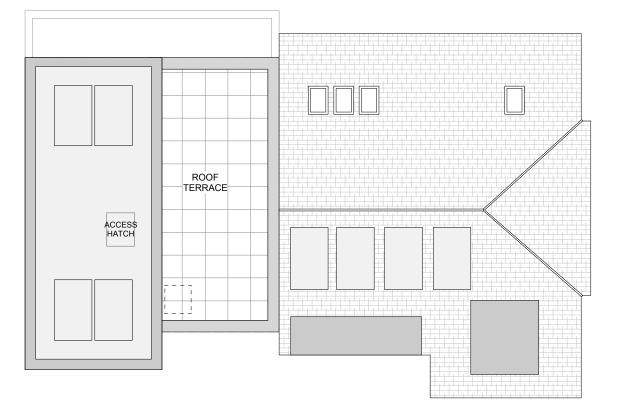

# **ROOF PLAN**

0 2.5 5 10

SCALE 1:200 @ A3

SCALE 1:100 @ A3

PAD

12 12A WESTBERE ROAD LONDON NW2 3SR

PLANNING

PROPOSED BASEMENT AND GROUND FLOOR PLANS

SCALE 1:100 @ A3

4

GIA 23 sqm

UTILITY

BED 3

ROOF TERRACE

**ROOF PLAN** 

SCALE 1:100 @ A3