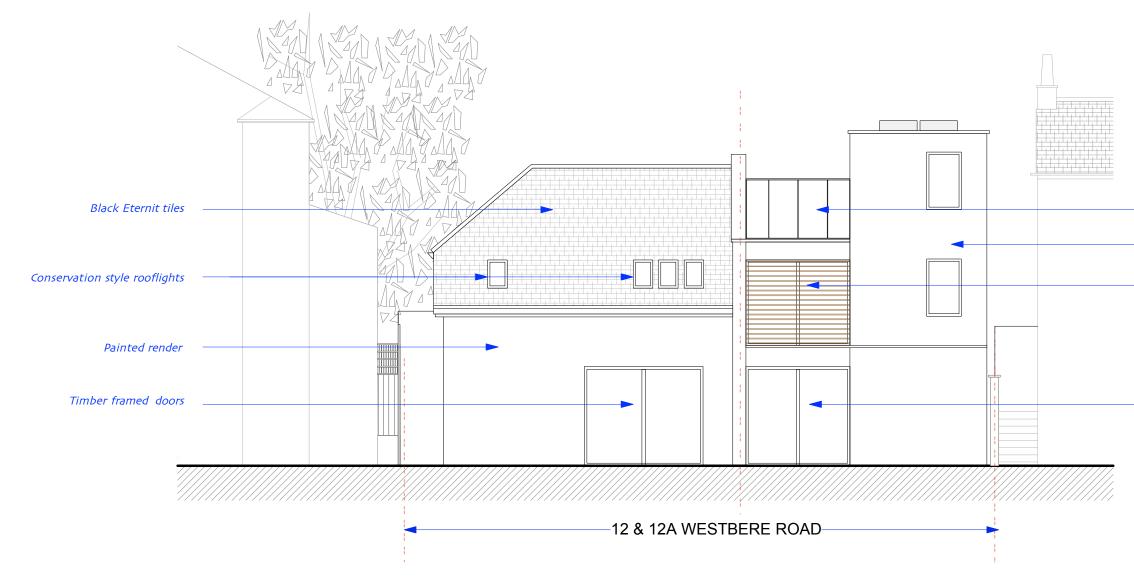

SCALE 1:100 @ A3

PAD

Black Eternit tiles

Code 4 Rolled lead dormer roof

Timber windows with HW adjustable louvred privacy screen

Timber framed doors and windows

Timber framed doors

SCALE 1:100 @ A3

PAD

-1.8m opaque glazed privacy screen

Painted render

Timber windows with —HW adjustable louvred privacy screen

Timber framed doors

SCALE 1:100 @ A3

PAD

2