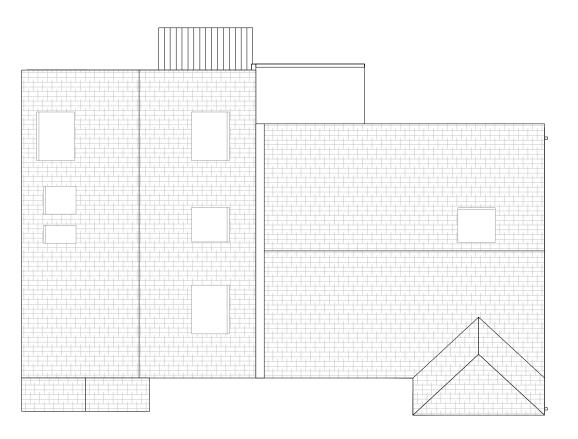

SCALE 1:100 @ A3

PAD

Black Eternit tiles

Code 4 Rolled lead dormer roof

Timber windows with HW adjustable louvred privacy screen

Timber framed doors and windows

Timber framed doors

SCALE 1:100 @ A3

PAD

-1.8m opaque glazed privacy screen

Painted render

Timber windows with —HW adjustable louvred privacy screen

Timber framed doors

SCALE 1:100 @ A3

PAD

2