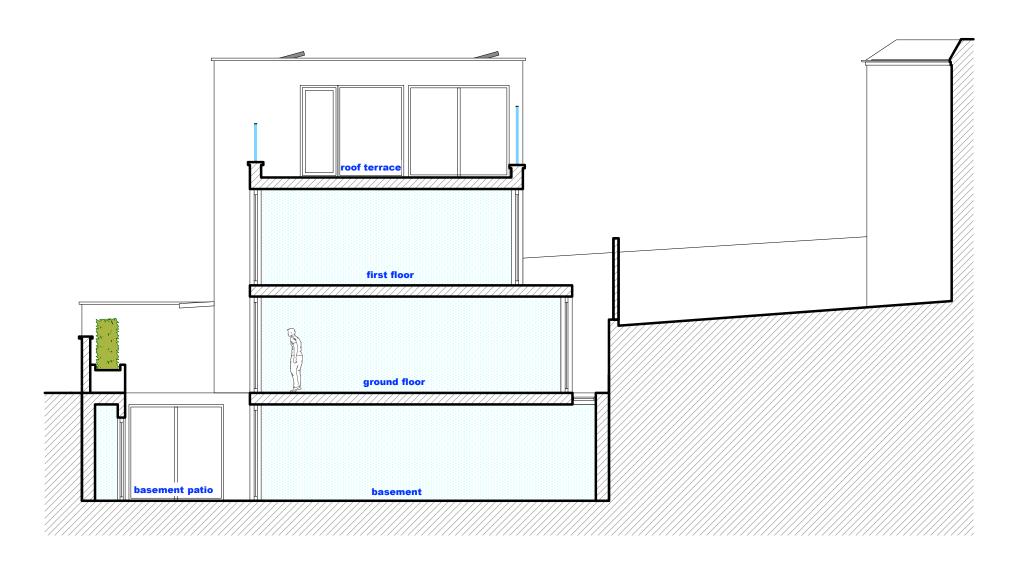

# PROPOSED EAST SIDE ELEVATION

PROPOSED SECTION AA

2 3 4 5

PAD

SCALE 1:100 @ A3

PAD

12 12A WESTBERE ROAD LONDON NW2 3SR

PLANNING

PROPOSED SECTIONS BB

SCALE 1:100 @ A3

PAD

SCALE 1:100 @ A3