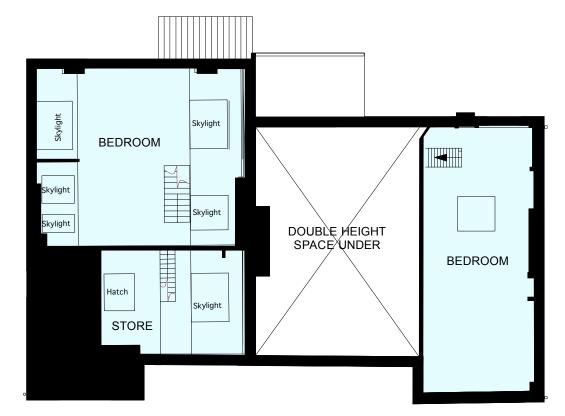

### FIRST FLOOR

# **ROOF PLAN**

0 2.5 5 10

SCALE 1:200 @ A3

SCALE 1:100 @ A3

PAD

12 12A WESTBERE ROAD LONDON NW2 3SR

PLANNING

PROPOSED BASEMENT AND GROUND FLOOR PLANS