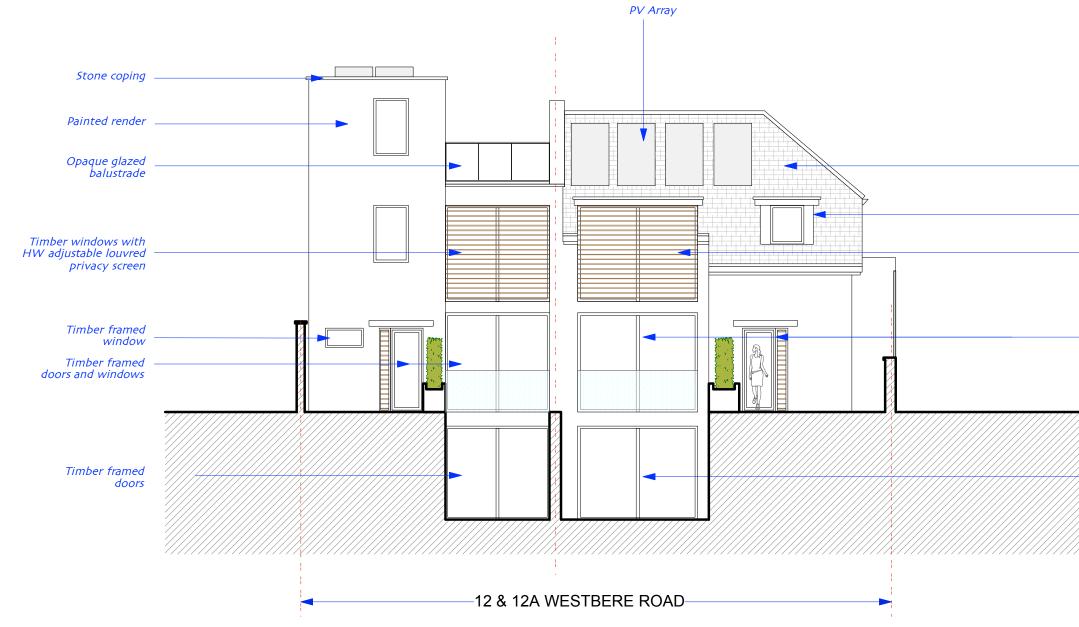

SCALE 1:100 @ A3

PAD

Black Eternit tiles

Code 4 Rolled lead dormer roof

Timber windows with HW adjustable louvred privacy screen

Timber framed doors and windows

Timber framed doors

SCALE 1:100 @ A3

PAD

-1.8m opaque glazed privacy screen

Painted render

Timber windows with —HW adjustable louvred privacy screen

Timber framed doors

SCALE 1:100 @ A3

PAD

2