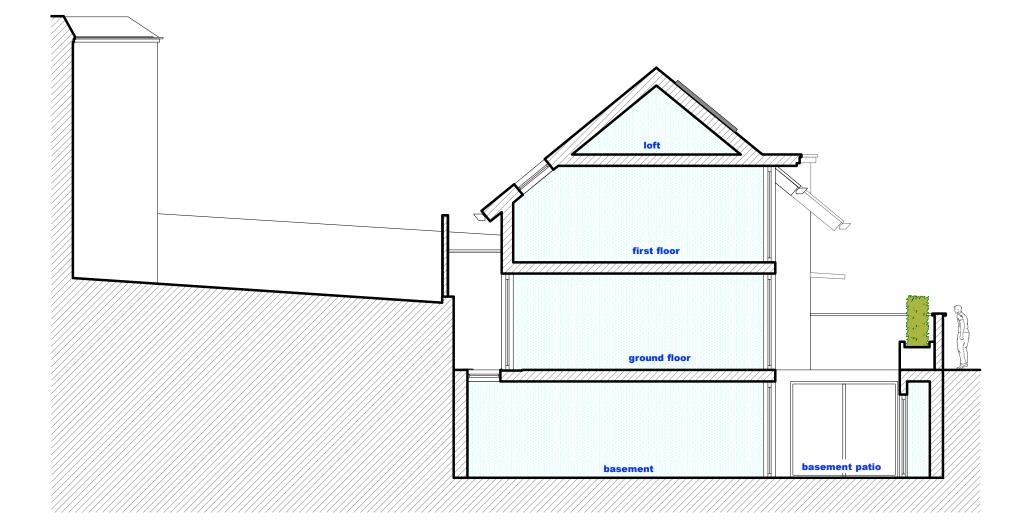

# PROPOSED EAST SIDE ELEVATION

PROPOSED SECTION AA

2 3 4 5

PAD

SCALE 1:100 @ A3

PAD

12 12A WESTBERE ROAD LONDON NW2 3SR

PLANNING

PROPOSED SECTIONS BB

SCALE 1:100 @ A3

PAD

SCALE 1:100 @ A3