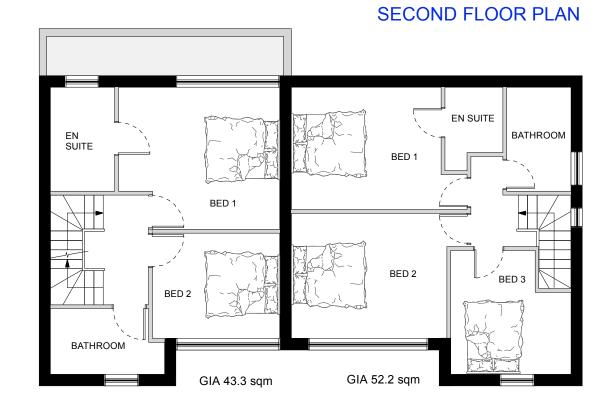

SCALE 1:100 @ A3

4

GIA 23 sqm

UTILITY

BED 3

ROOF TERRACE

**ROOF PLAN** 

SCALE 1:100 @ A3