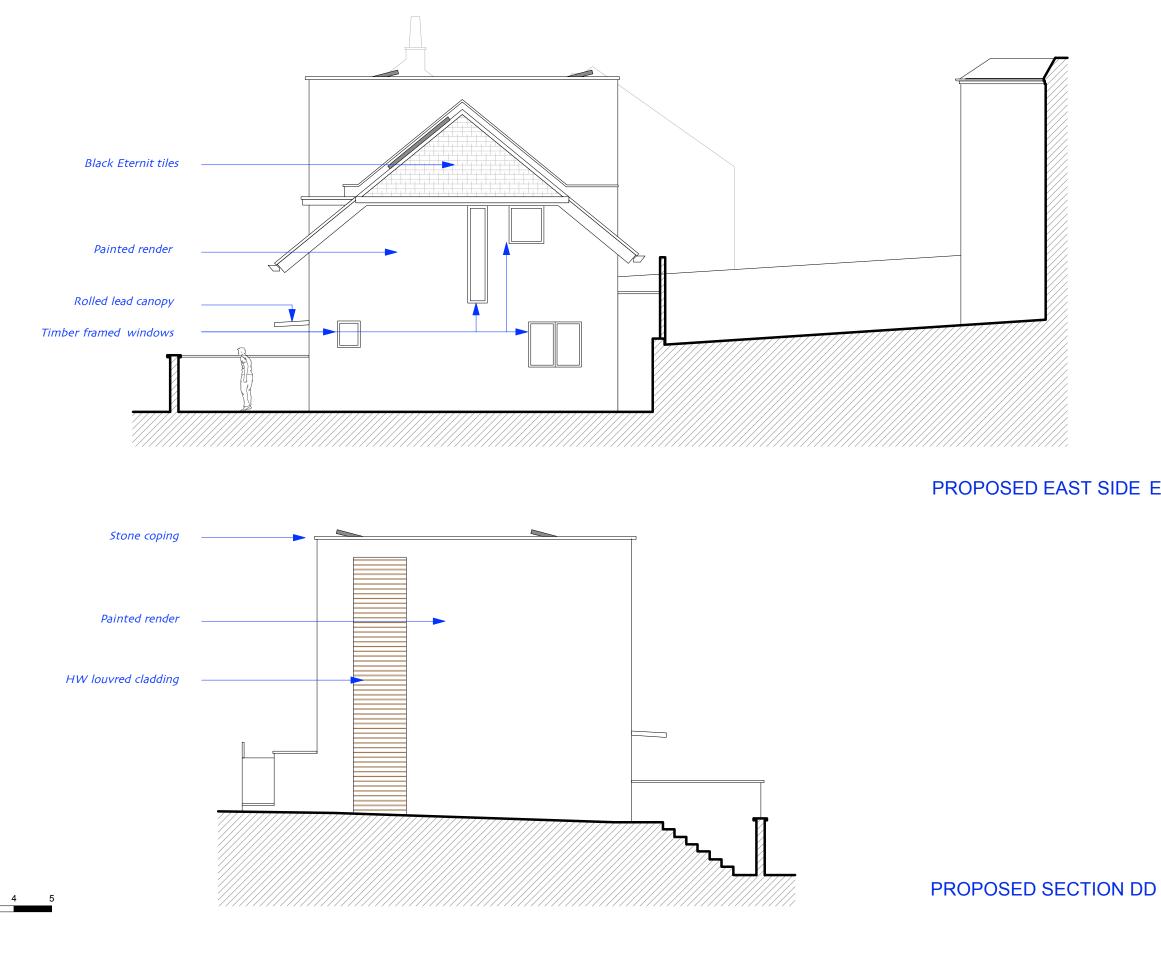

3

12 12A WESTBERE ROAD LONDON NW2 3SR

PLANNING

PROPOSED EAST ELEVATION & SECTION DD 5267/16 SCALE 1:100 @ A3

# PROPOSED EAST SIDE ELEVATION

PROPOSED SECTION AA

2 3 4 5

PAD

SCALE 1:100 @ A3

PAD

12 12A WESTBERE ROAD LONDON NW2 3SR

PLANNING