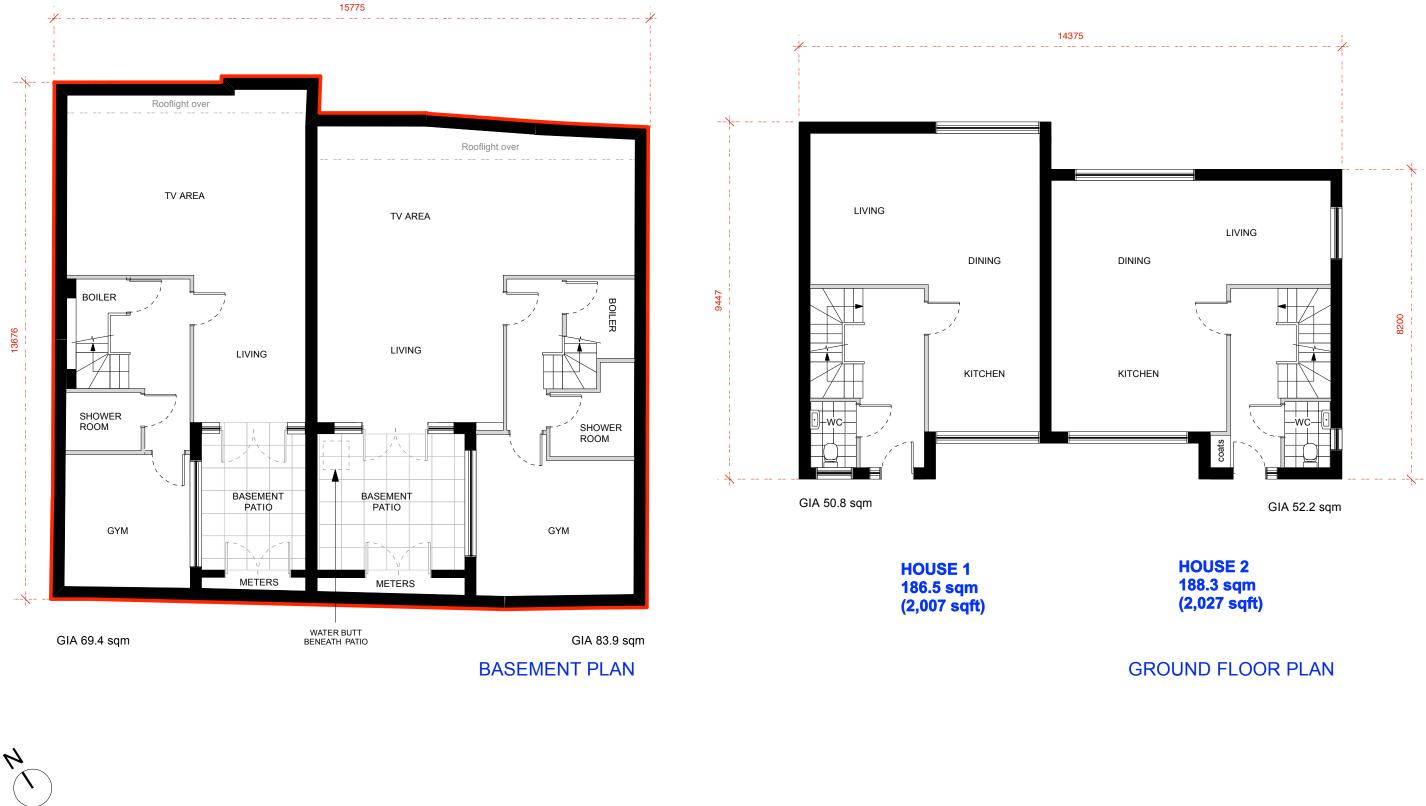

# **ROOF PLAN**

0 2.5 5 10

SCALE 1:200 @ A3

SCALE 1:100 @ A3

PAD

12 12A WESTBERE ROAD LONDON NW2 3SR

PLANNING

PROPOSED BASEMENT AND GROUND FLOOR PLANS

SCALE 1:100 @ A3

4

GIA 23 sqm

UTILITY

BED 3

ROOF TERRACE

**ROOF PLAN** 

SCALE 1:100 @ A3