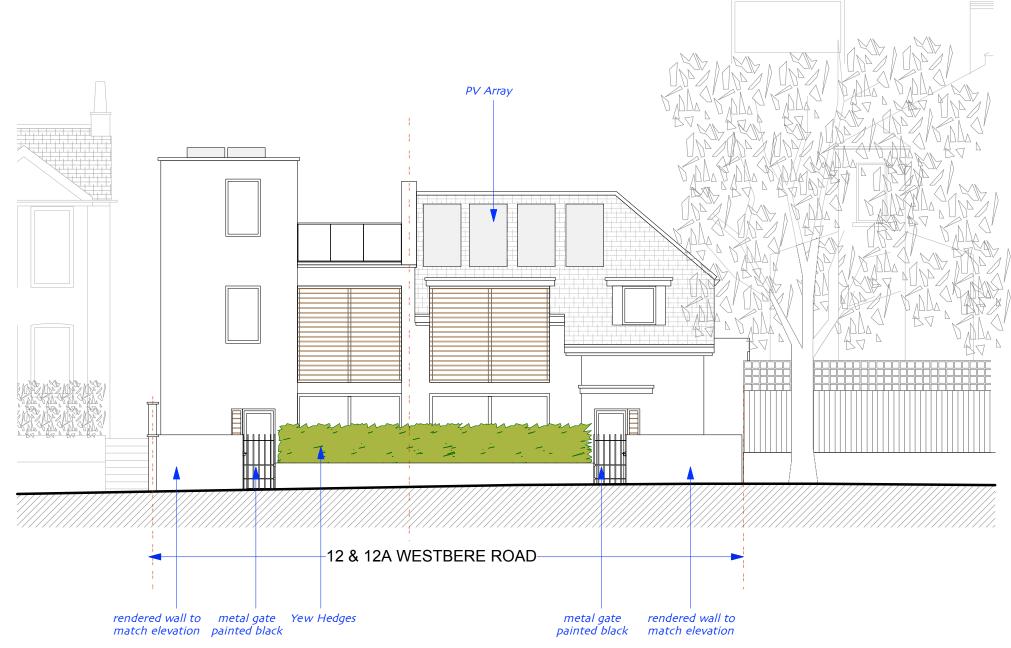

3

12 12A WESTBERE ROAD LONDON NW2 3SR

PLANNING

PROPOSED EAST ELEVATION & SECTION DD 5267/16 SCALE 1:100 @ A3

# PROPOSED EAST SIDE ELEVATION

PROPOSED SECTION AA

2 3 4 5

PAD

SCALE 1:100 @ A3

PAD

12 12A WESTBERE ROAD LONDON NW2 3SR

PLANNING