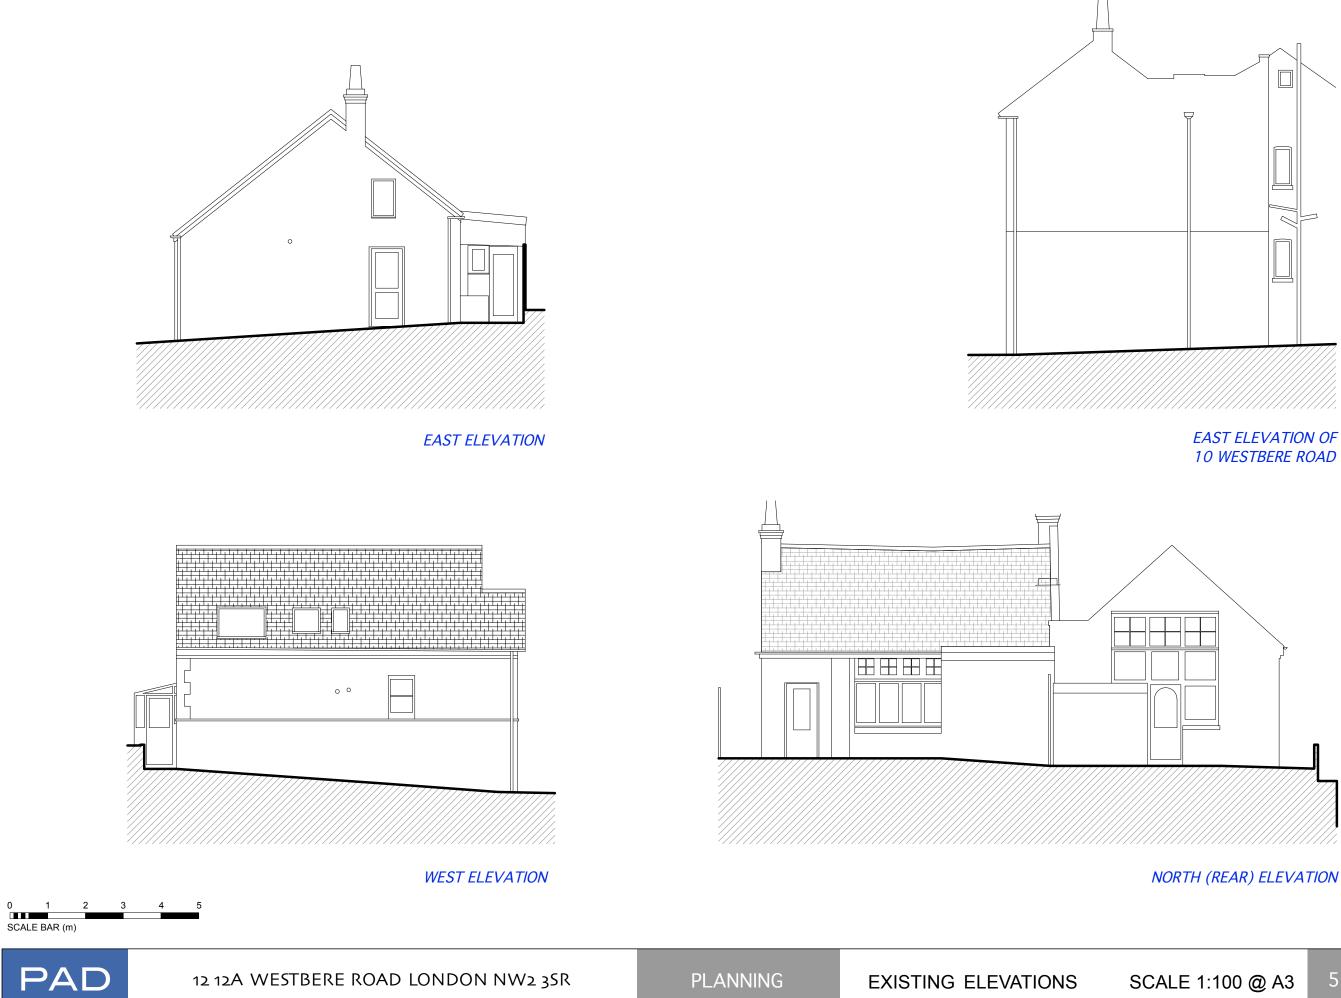

#### SITE VIEWED FROM EAST

PAD

12 12A WESTBERE ROAD LONDON NW2 3SR

PLANNING

AERIAL PHOTOS

PAD

PLANNING

**EXISTING PLANS** 