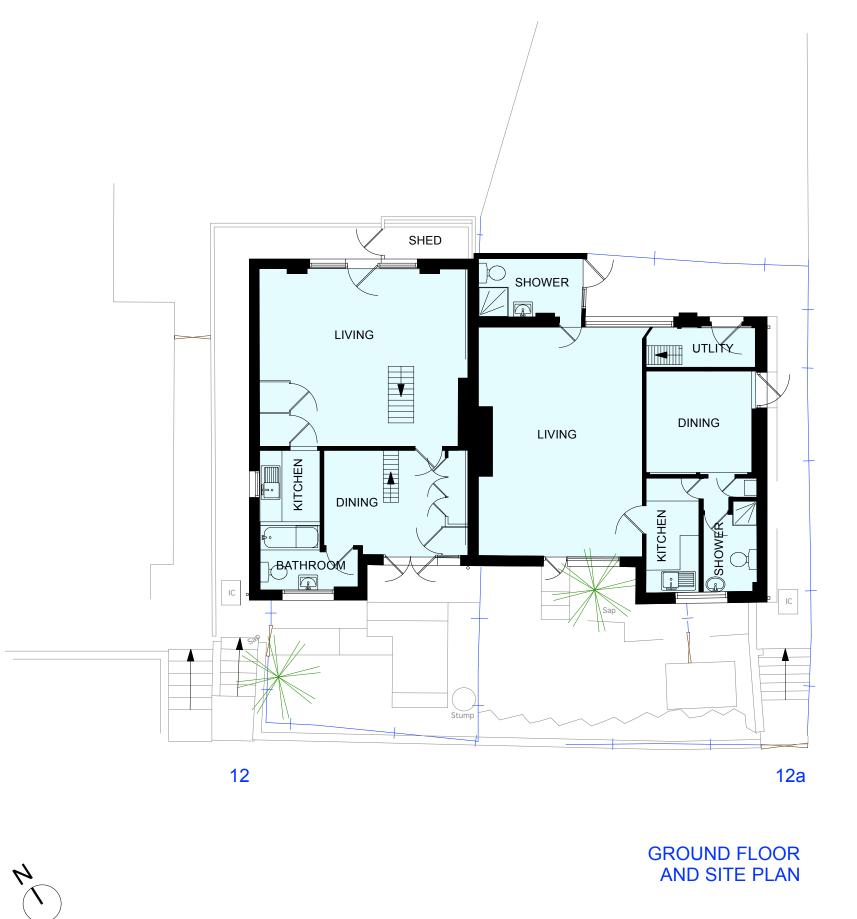

# **ROOF PLAN**

0 2.5 5 10

SCALE 1:200 @ A3

SCALE 1:100 @ A3

PAD

12 12A WESTBERE ROAD LONDON NW2 3SR

PLANNING

PROPOSED BASEMENT AND GROUND FLOOR PLANS

SCALE 1:100 @ A3

4

GIA 23 sqm

UTILITY

BED 3

ROOF TERRACE

**ROOF PLAN** 

SCALE 1:100 @ A3