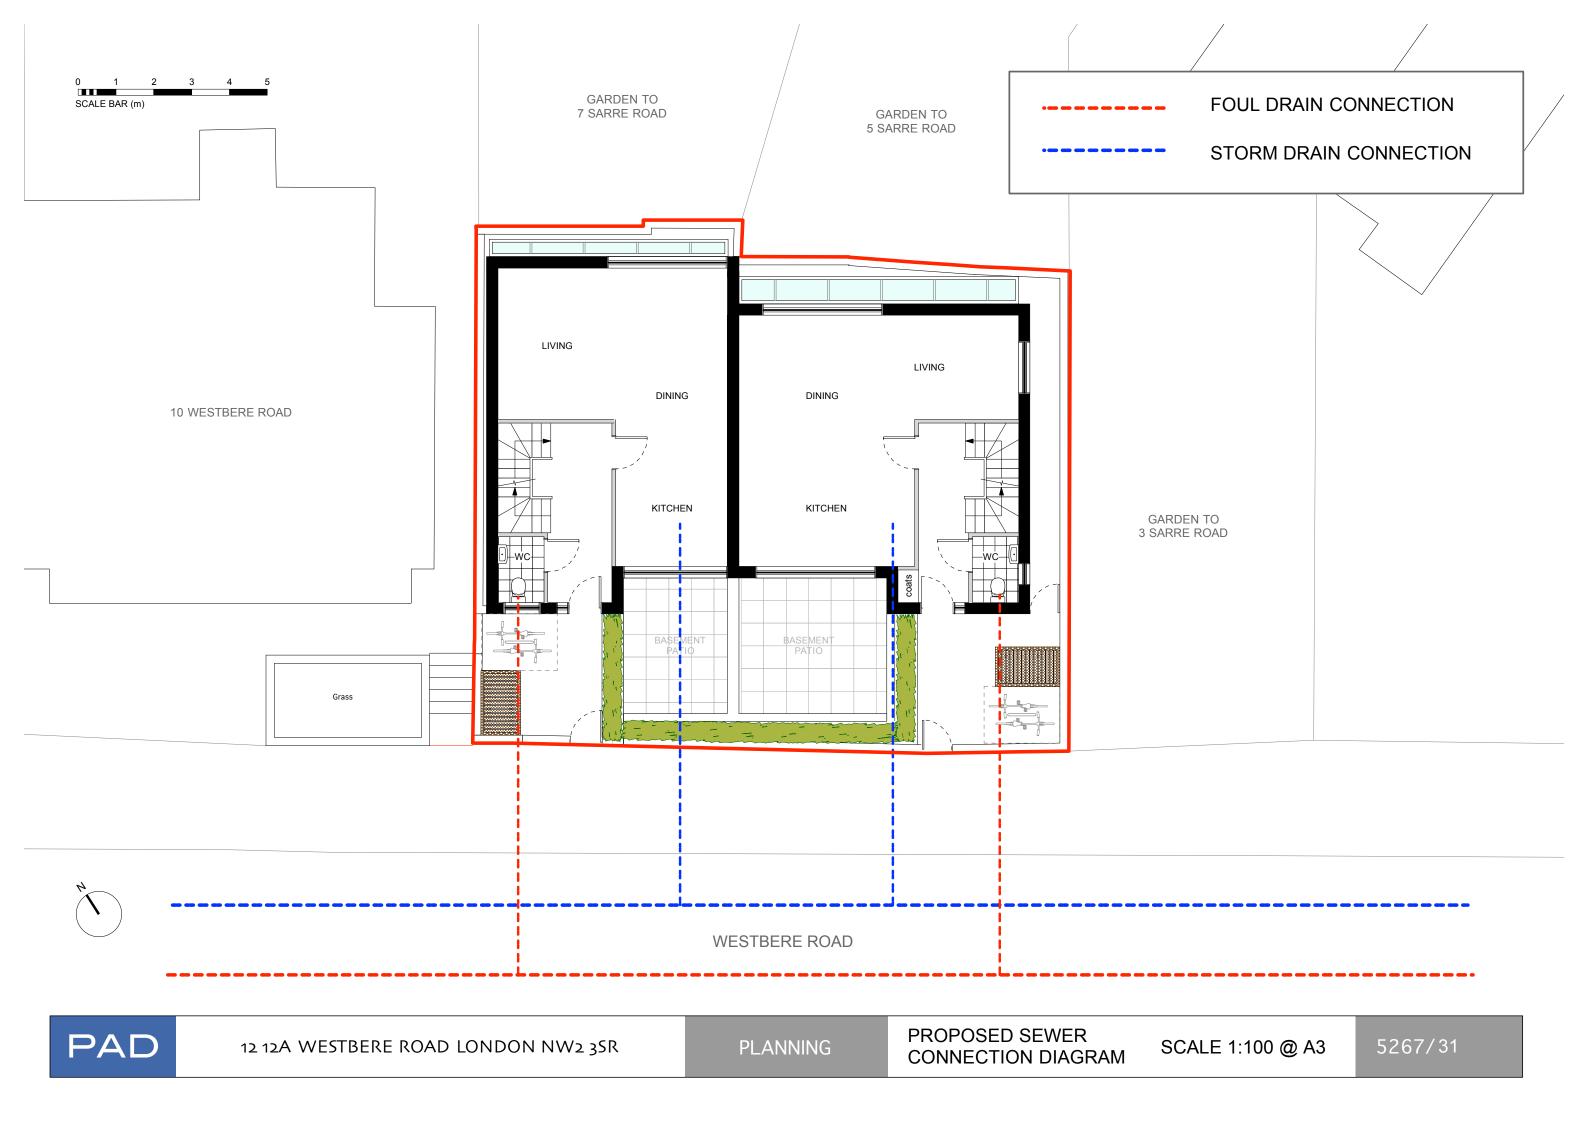

SCALE 1:100 @ A3

4

GIA 23 sqm

UTILITY

BED 3

ROOF TERRACE

**ROOF PLAN** 

SCALE 1:100 @ A3