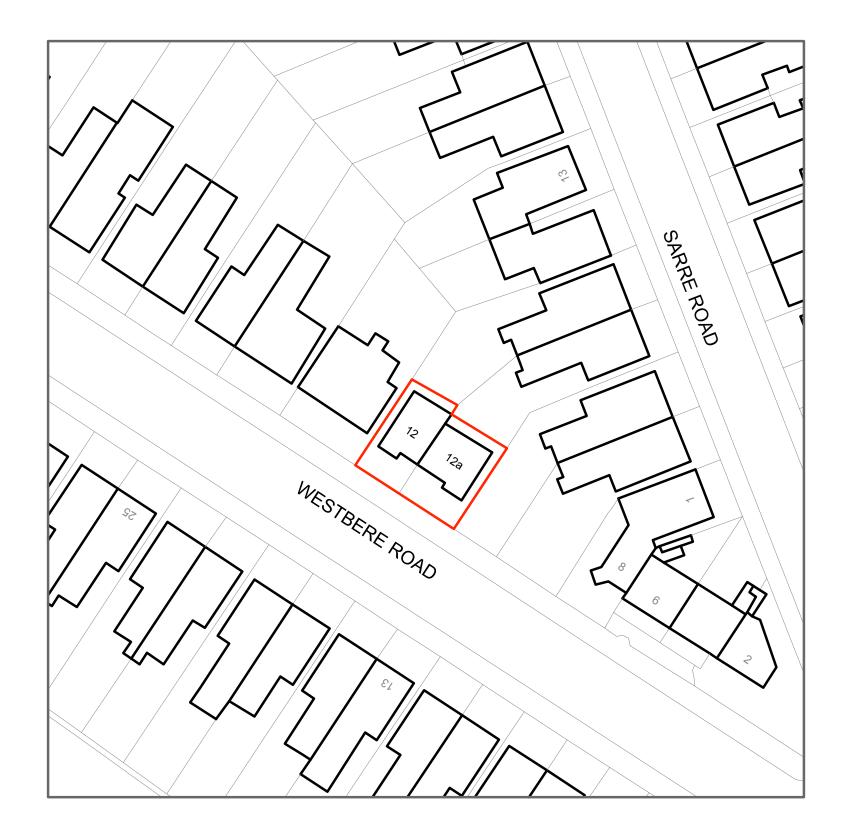

12 12A WESTBERE ROAD LONDON NW2 3SR

PLANNING

OS LOCATION PLAN SCAL

SCALE 1:500 @ A3

SITE VIEWED FROM WEST

12 12A WESTBERE ROAD LONDON NW2 3SR

PLANNING

SITE PHOTOS FROM WESTBERE STREET