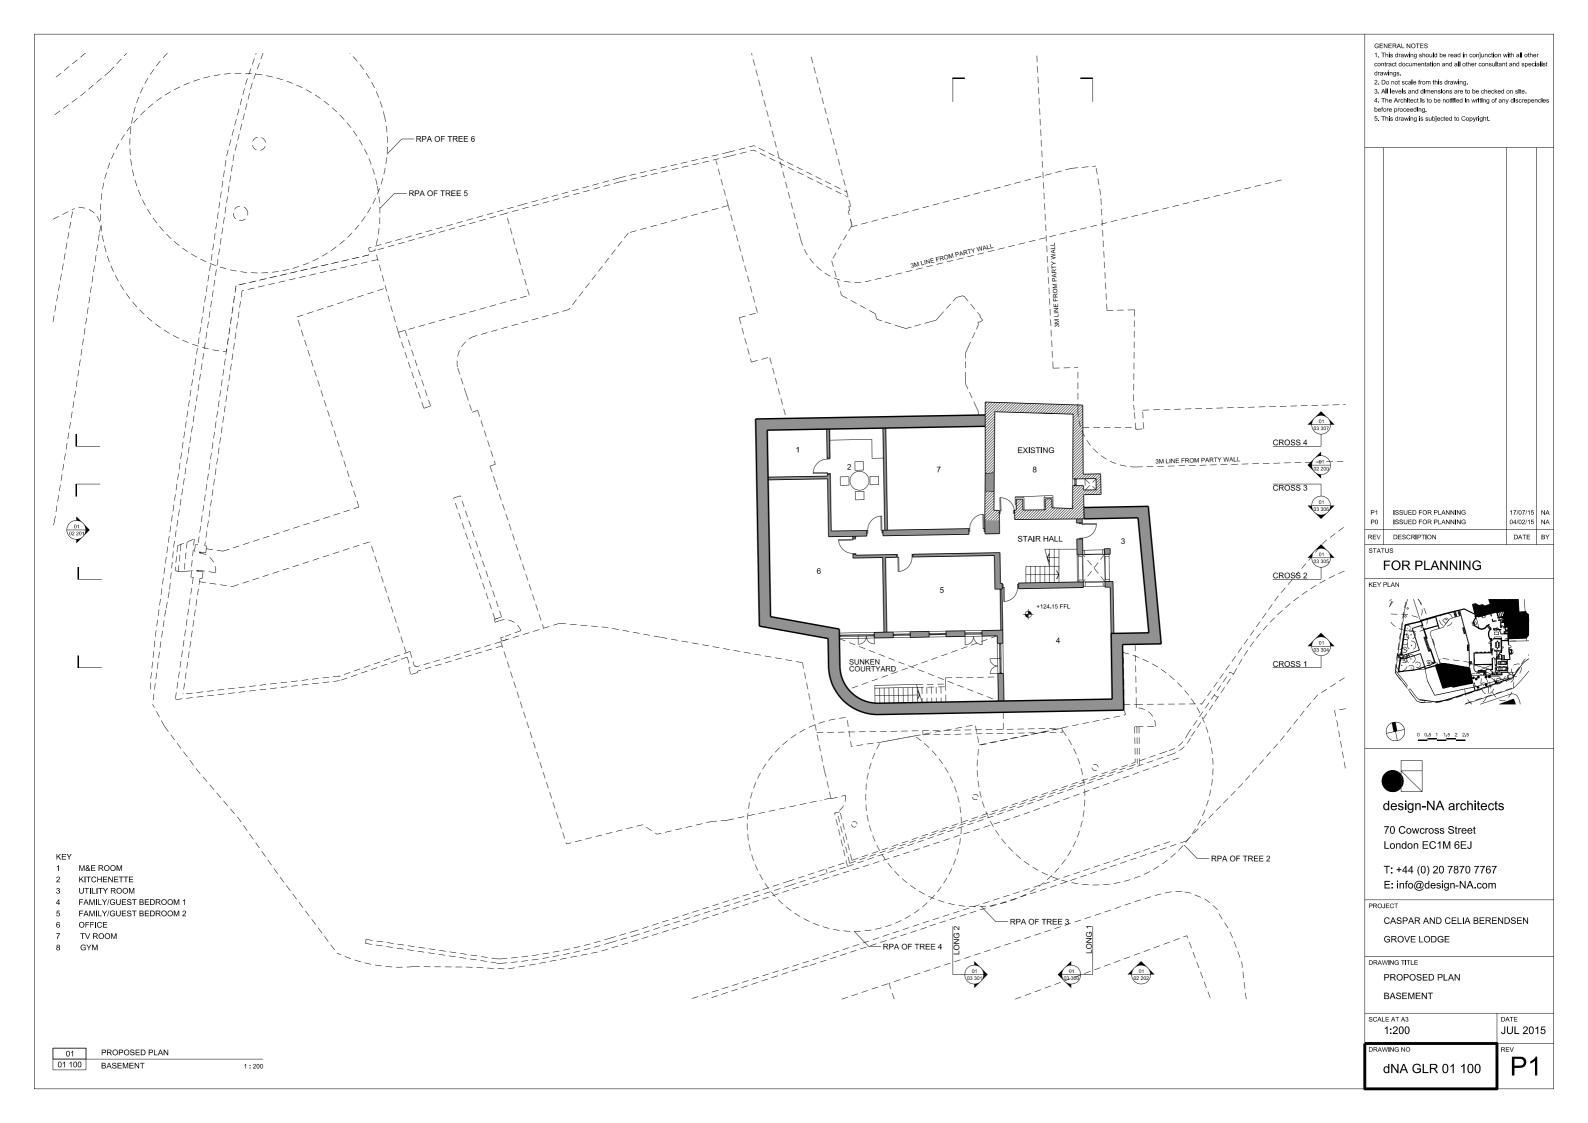

1 FAMILY/GUEST BEDROOM 1

UTILITY ROOM

GARAGE

BREAKFAST ROOM PANTRY/SCULLERY

WC

7 STUDY

8 STAIR HALL

SCALE AT A3 1:200 JUL 2015

RAWING NO

dNA GLR 03 300

- 1 FAMILY/GUEST BEDROOM 2
- TV ROOM FORMAL RECEPTION ROOM
- FAMILY SITTING ROOM
- BEDROOM 5
- EN SUITE BATHROOM BEDROOM 9
- EN SUITE BATHROOM
- BEDROOM 4

RAWING NO

dNA GLR 03 304

BRICKWORK
 PAINTED RENDER

2 GARAGE

01 PROPOSED SECTION
03 304 CROSS 1

1 FAMILY/GUEST BEDROOM 1

1:200

- 1 OFFICE
- FAMILY/GUEST BEDROOM 2
- STAIR HALL
- UTILITY ROOM
- FORMAL RECEPTION ROOM
- ENTRANCE HALL
- STAIR HALL BEDROOM 4

# KEY

M&E ROOM

KITCHENETTE

TV ROOM

GYM

FORMAL DINING ROOM

MASTER BEDROOM

ENSUITE BATHROOM