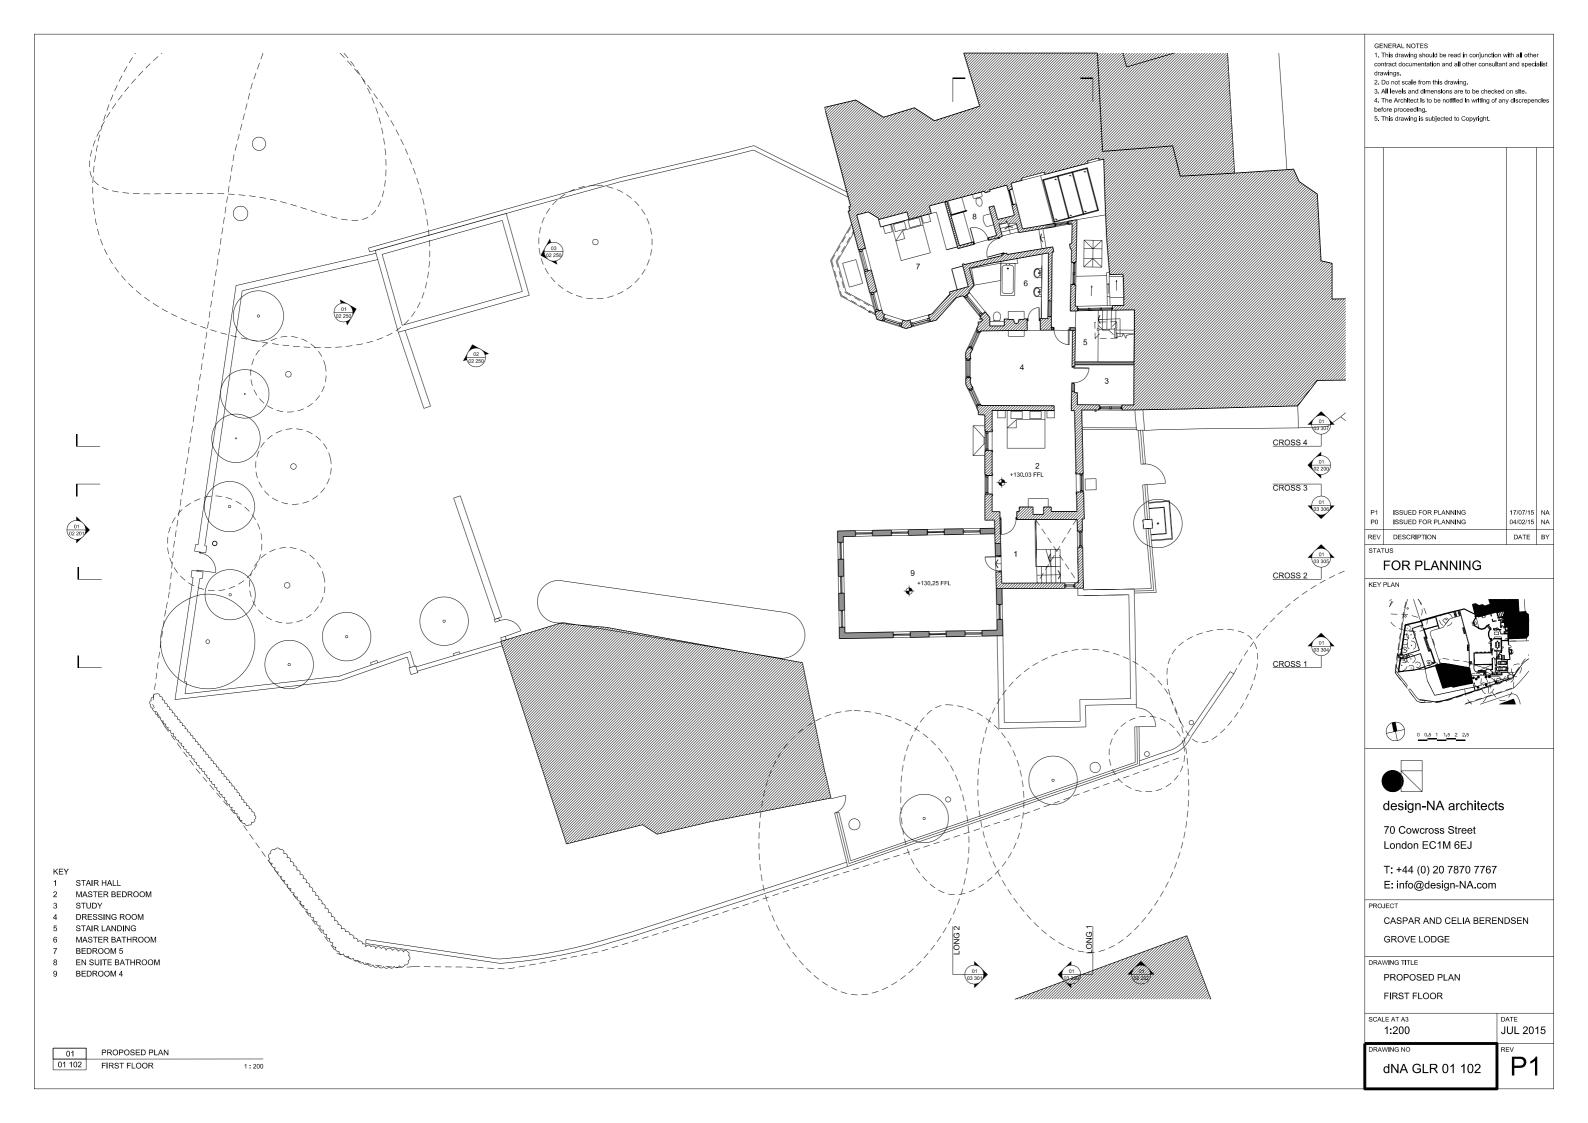

1 FAMILY/GUEST BEDROOM 1

UTILITY ROOM

GARAGE

BREAKFAST ROOM PANTRY/SCULLERY

WC

7 STUDY

8 STAIR HALL

SCALE AT A3 1:200 JUL 2015

RAWING NO

dNA GLR 03 300

- 1 FAMILY/GUEST BEDROOM 2
- TV ROOM FORMAL RECEPTION ROOM
- FAMILY SITTING ROOM
- BEDROOM 5
- EN SUITE BATHROOM BEDROOM 9
- EN SUITE BATHROOM
- BEDROOM 4

RAWING NO

dNA GLR 03 304

BRICKWORK
 PAINTED RENDER

2 GARAGE

01 PROPOSED SECTION
03 304 CROSS 1

1 FAMILY/GUEST BEDROOM 1

1:200

- 1 OFFICE
- FAMILY/GUEST BEDROOM 2
- STAIR HALL
- UTILITY ROOM
- FORMAL RECEPTION ROOM
- ENTRANCE HALL
- STAIR HALL BEDROOM 4

# KEY

M&E ROOM

KITCHENETTE

TV ROOM

GYM

FORMAL DINING ROOM

MASTER BEDROOM

ENSUITE BATHROOM