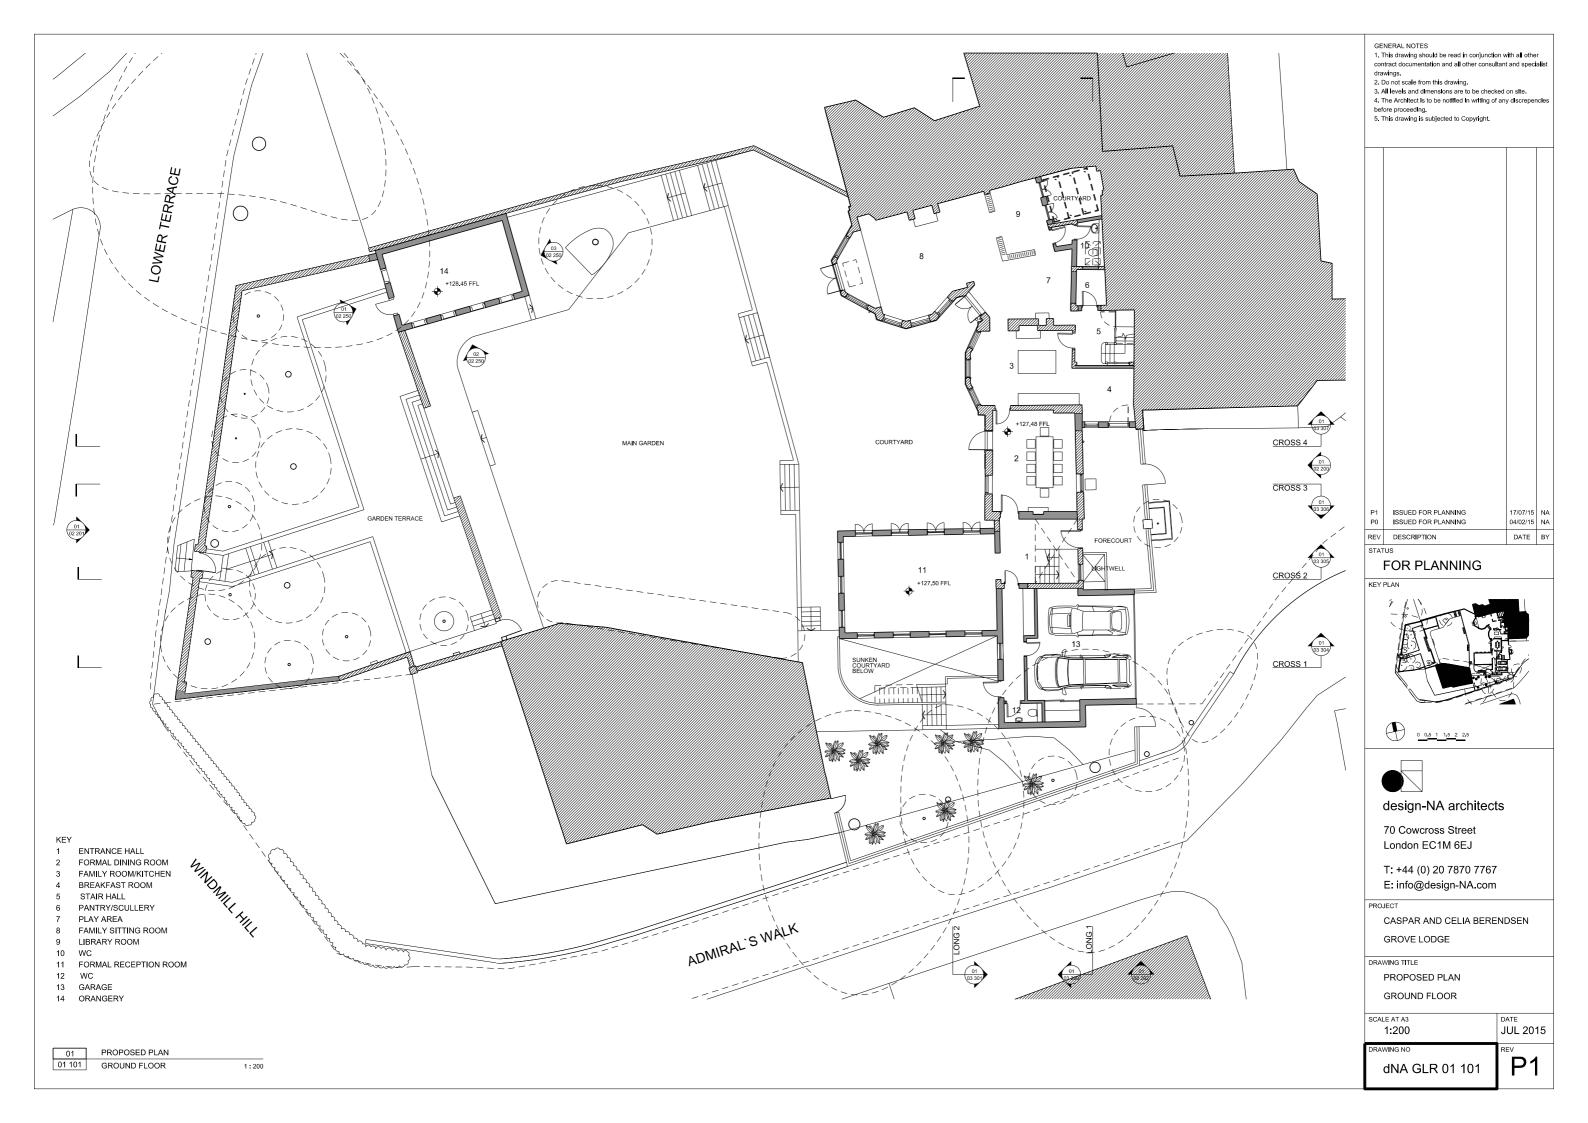

1 FAMILY/GUEST BEDROOM 1

UTILITY ROOM

GARAGE

BREAKFAST ROOM PANTRY/SCULLERY

WC

7 STUDY

8 STAIR HALL

SCALE AT A3 1:200 JUL 2015

RAWING NO

dNA GLR 03 300

- 1 FAMILY/GUEST BEDROOM 2
- TV ROOM FORMAL RECEPTION ROOM
- FAMILY SITTING ROOM
- BEDROOM 5
- EN SUITE BATHROOM BEDROOM 9
- EN SUITE BATHROOM
- BEDROOM 4

RAWING NO

dNA GLR 03 304

BRICKWORK
 PAINTED RENDER

2 GARAGE

01 PROPOSED SECTION
03 304 CROSS 1

1 FAMILY/GUEST BEDROOM 1

1:200

- 1 OFFICE
- FAMILY/GUEST BEDROOM 2
- STAIR HALL
- UTILITY ROOM
- FORMAL RECEPTION ROOM
- ENTRANCE HALL
- STAIR HALL BEDROOM 4

# KEY

M&E ROOM

KITCHENETTE

TV ROOM

GYM

FORMAL DINING ROOM

MASTER BEDROOM

ENSUITE BATHROOM