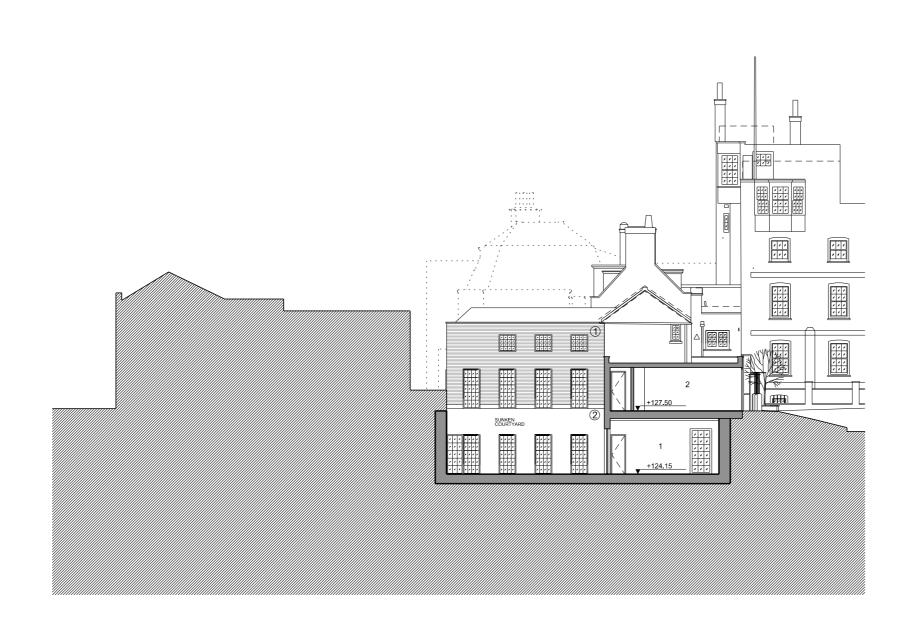

1 FAMILY/GUEST BEDROOM 1

UTILITY ROOM

GARAGE

BREAKFAST ROOM PANTRY/SCULLERY

WC

7 STUDY

8 STAIR HALL

# MATERIALS

1 BRICKWORK
2 PAINTED RENDER

01 PROPOSED SECTION
03 300 LONG 1

1:200

GENERAL NOTES

This drawing should be read in conjunction with all other contract documentation and all other consultant and specialis

SCALE AT A3 1:200 JUL 2015

RAWING NO

dNA GLR 03 300

- 1 FAMILY/GUEST BEDROOM 2
- TV ROOM FORMAL RECEPTION ROOM
- FAMILY SITTING ROOM
- BEDROOM 5
- EN SUITE BATHROOM BEDROOM 9
- EN SUITE BATHROOM
- BEDROOM 4

#### MATERIALS

BRICKWORK
 PAINTED RENDER

01 PROPOSED SECTION 03 301 LONG 2

1:200