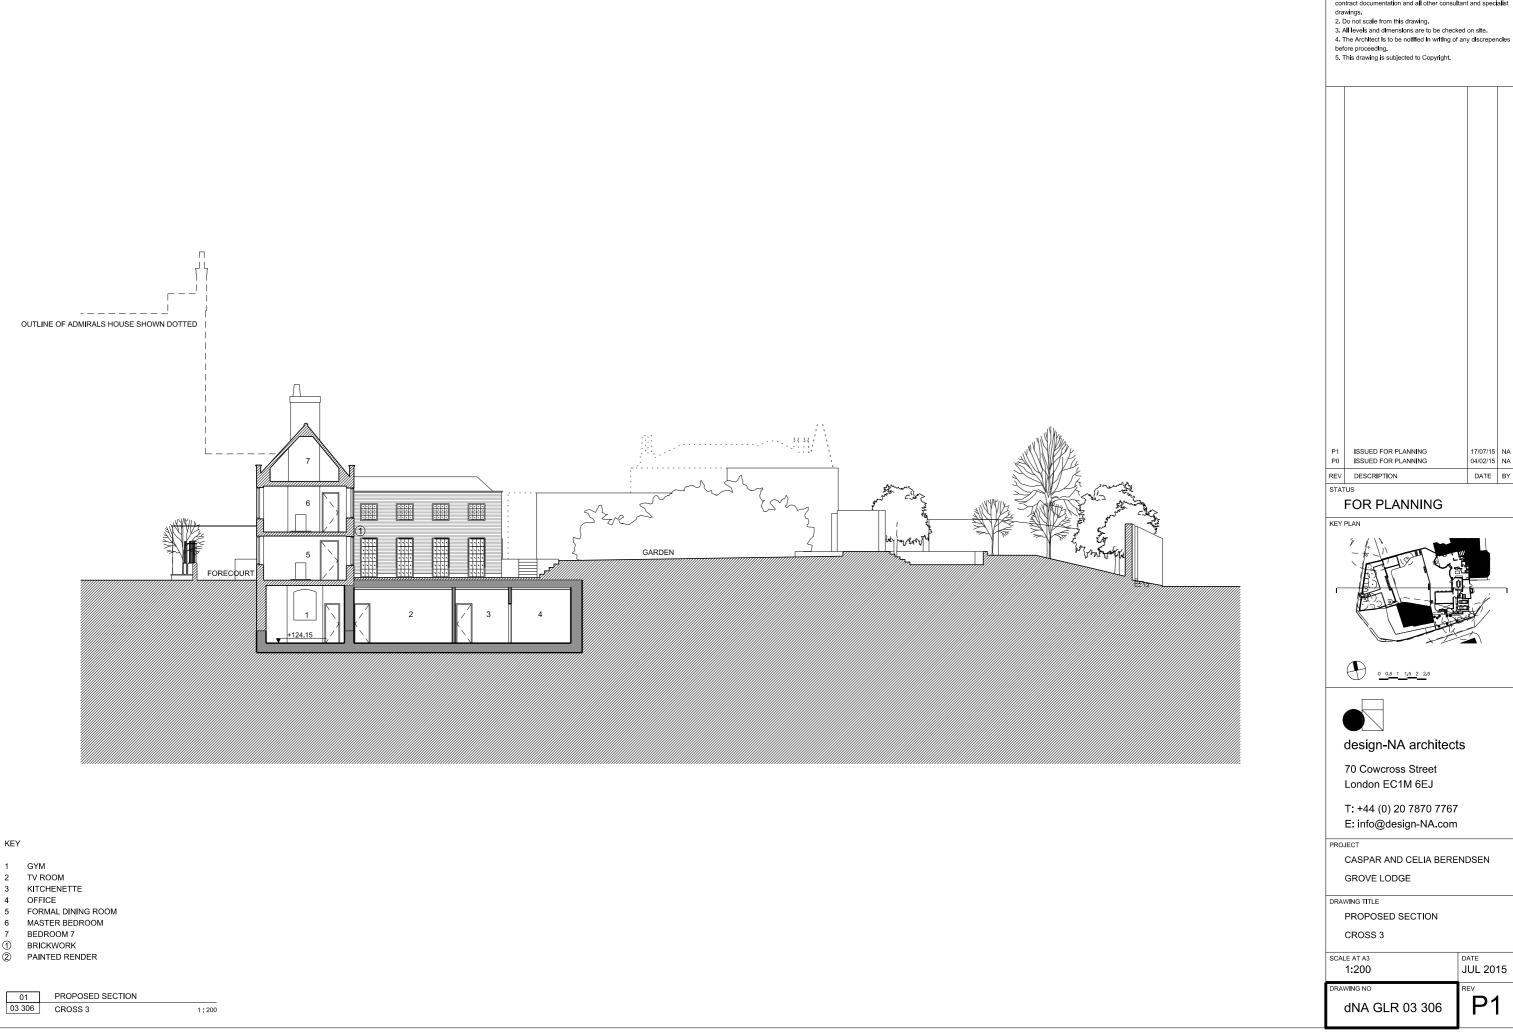

1 FAMILY/GUEST BEDROOM 1

UTILITY ROOM

GARAGE

BREAKFAST ROOM PANTRY/SCULLERY

WC

7 STUDY

8 STAIR HALL

# MATERIALS

1 BRICKWORK
2 PAINTED RENDER

01 PROPOSED SECTION
03 300 LONG 1

1:200

GENERAL NOTES

This drawing should be read in conjunction with all other contract documentation and all other consultant and specialis

# KEY

M&E ROOM

KITCHENETTE

TV ROOM

GYM

FORMAL DINING ROOM

MASTER BEDROOM

ENSUITE BATHROOM

BEDROOM 7 8 BRICKWORK

PROPOSED SECTION

01 PROPOSED 03 307 CROSS 4

1:200