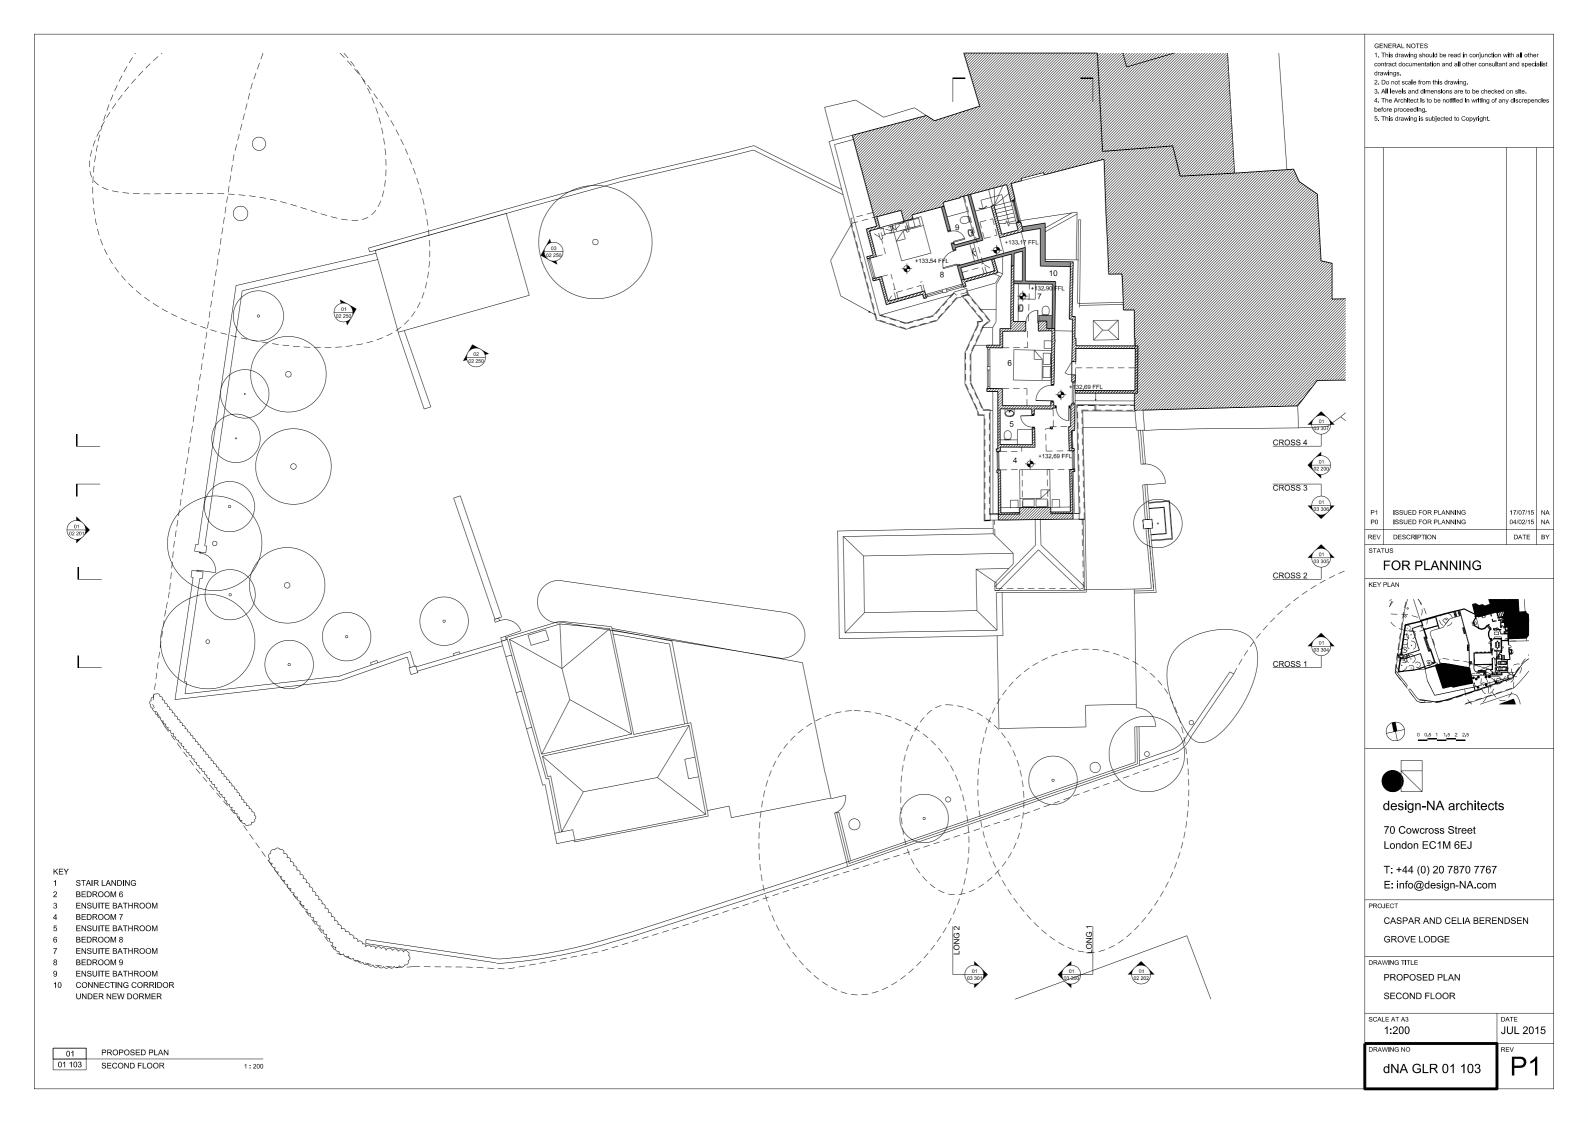

1 FAMILY/GUEST BEDROOM 1

UTILITY ROOM

GARAGE

BREAKFAST ROOM PANTRY/SCULLERY

WC

7 STUDY

8 STAIR HALL