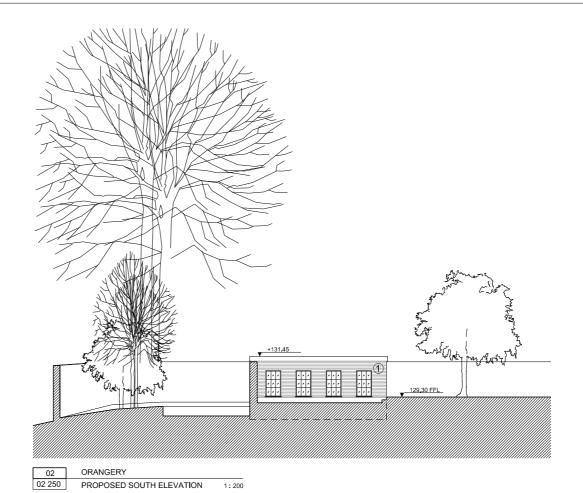

# design-NA architects

70 Cowcross Street London EC1M 6EJ

T: +44 (0) 20 7870 7767 E: info@design-NA.com

CASPAR AND CELIA BERENDSEN GROVE LODGE

GARDEN BUILDING

PROPOSED ELEVATIONS

SCALE AT A3 1:200 JUL 2015

dNA GLR 02 250