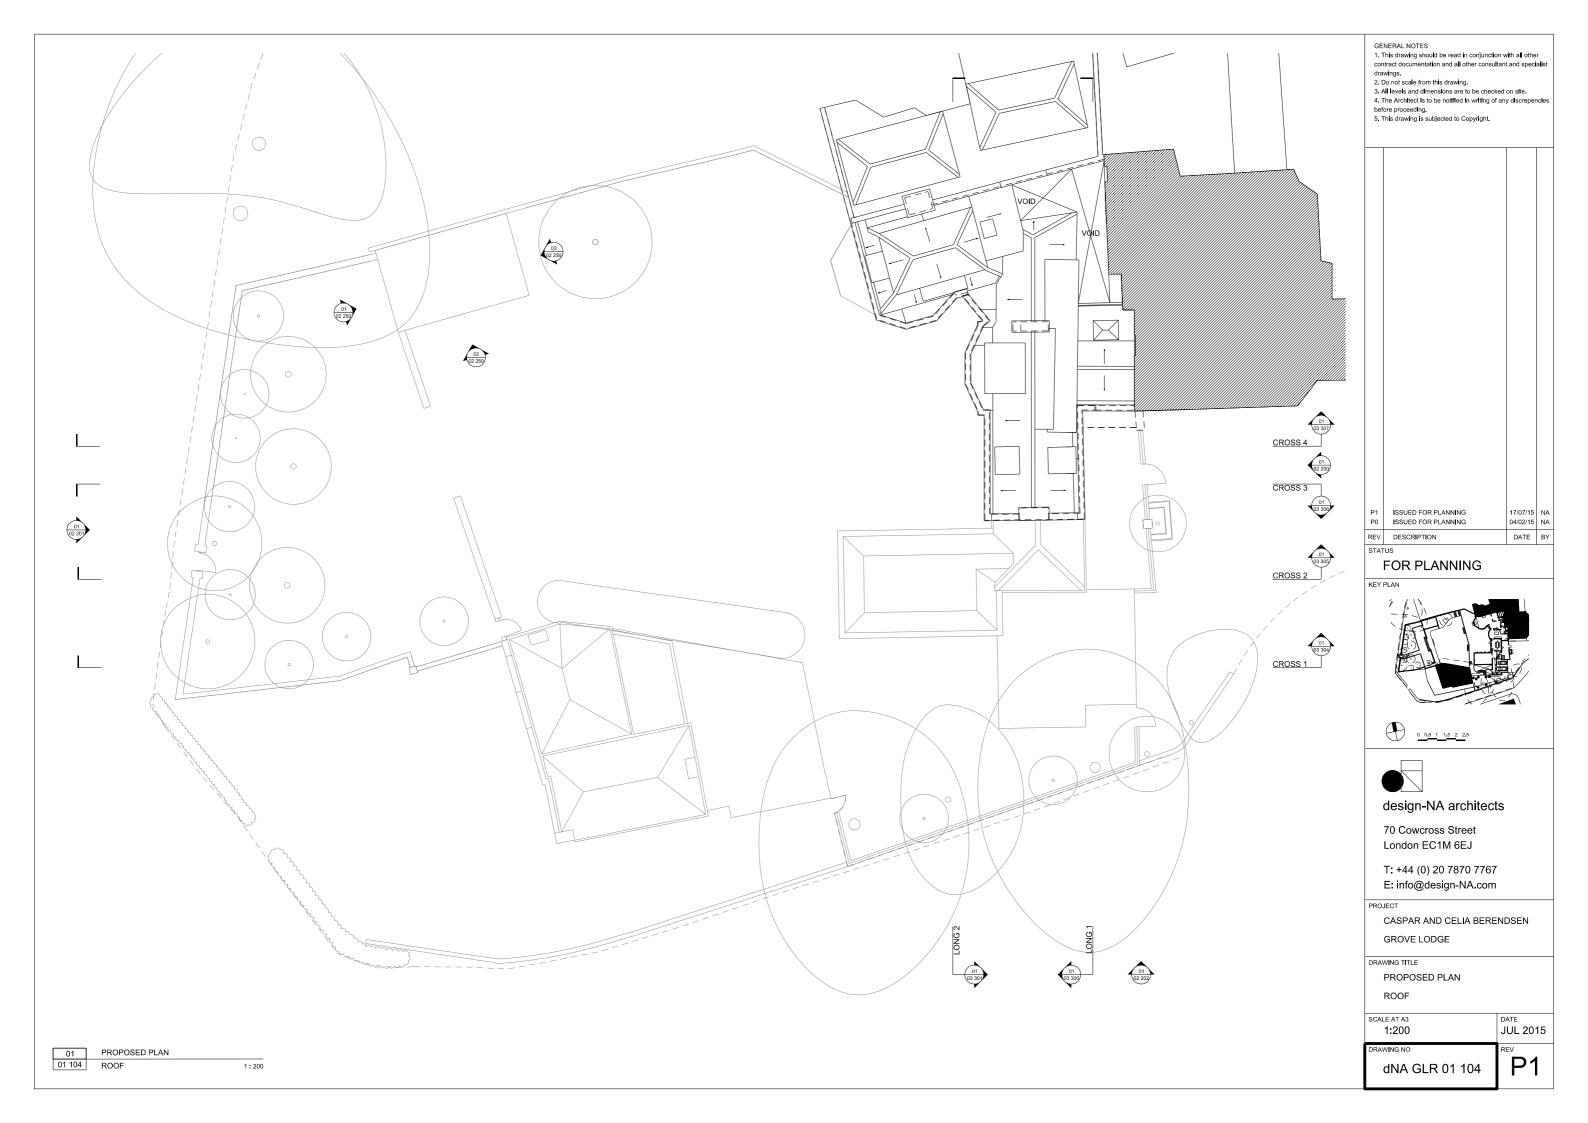

# KEY

M&E ROOM

KITCHENETTE

TV ROOM

GYM

FORMAL DINING ROOM

MASTER BEDROOM

ENSUITE BATHROOM

BEDROOM 7 8 BRICKWORK

PROPOSED SECTION

01 PROPOSED 03 307 CROSS 4

1:200