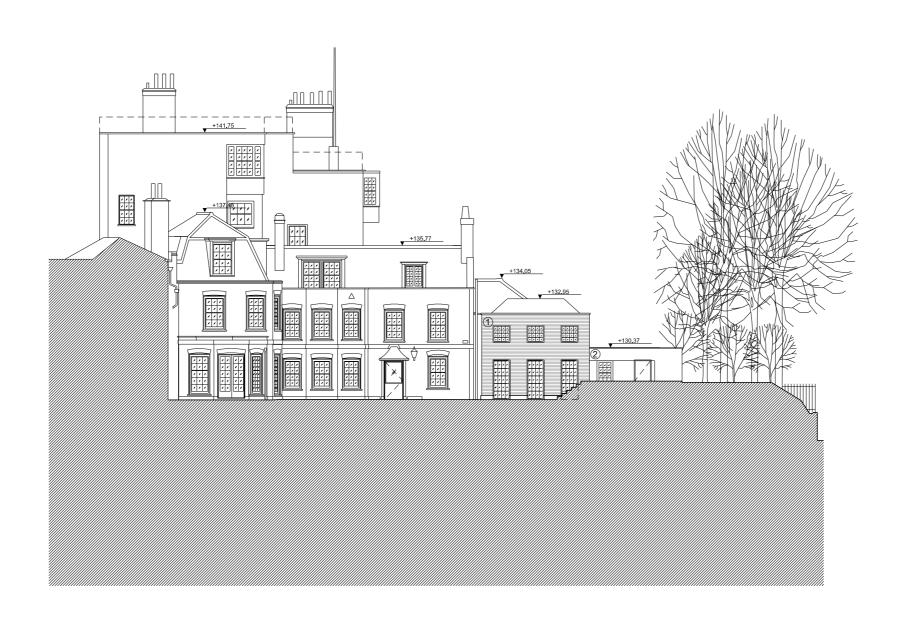

# design-NA architects

70 Cowcross Street London EC1M 6EJ

T: +44 (0) 20 7870 7767 E: info@design-NA.com

CASPAR AND CELIA BERENDSEN GROVE LODGE

DRAWING TITLE

PROPOSED ELEVATION

SCALE AT A3 1:200

JUL 2015

RAWING NO dNA GLR 02 200

01 PROPOSED ELEVATION 02 200 EAST

MATERIALS

BRICKWORK
 PAINTED RENDER

1:200