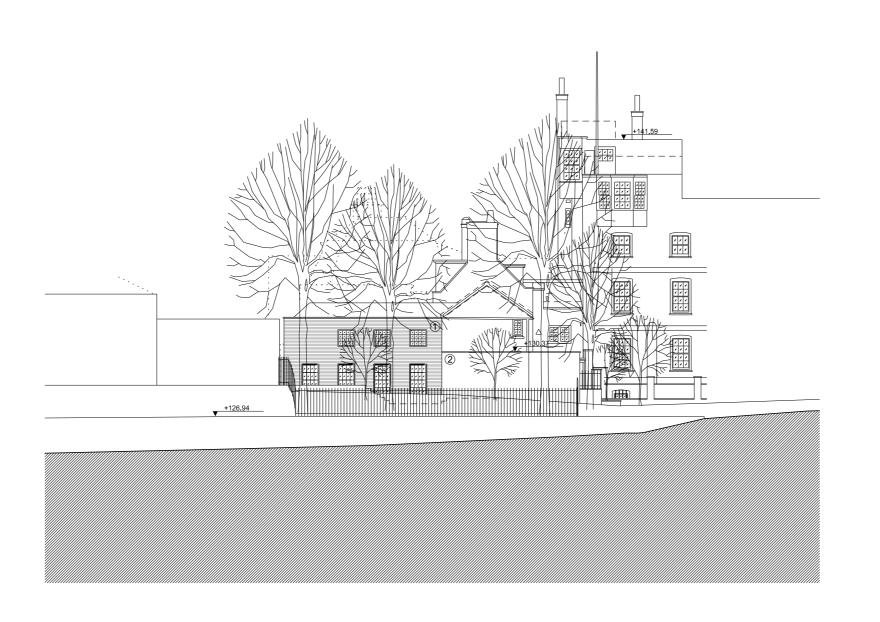

# design-NA architects

70 Cowcross Street London EC1M 6EJ

T: +44 (0) 20 7870 7767 E: info@design-NA.com

CASPAR AND CELIA BERENDSEN GROVE LODGE

DRAWING TITLE

PROPOSED ELEVATION

SCALE AT A3 1:200

JUL 2015

RAWING NO dNA GLR 02 200

01 PROPOSED ELEVATION 02 200 EAST

MATERIALS

BRICKWORK
 PAINTED RENDER

1:200