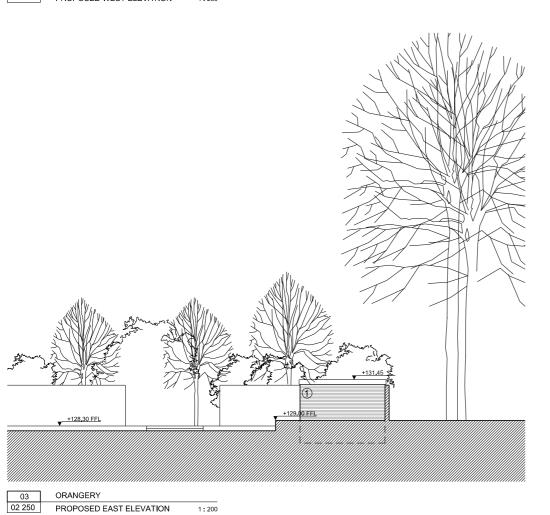

# design-NA architects

70 Cowcross Street London EC1M 6EJ

T: +44 (0) 20 7870 7767 E: info@design-NA.com

CASPAR AND CELIA BERENDSEN GROVE LODGE

GARDEN BUILDING

PROPOSED ELEVATIONS

SCALE AT A3 1:200 JUL 2015

dNA GLR 02 250