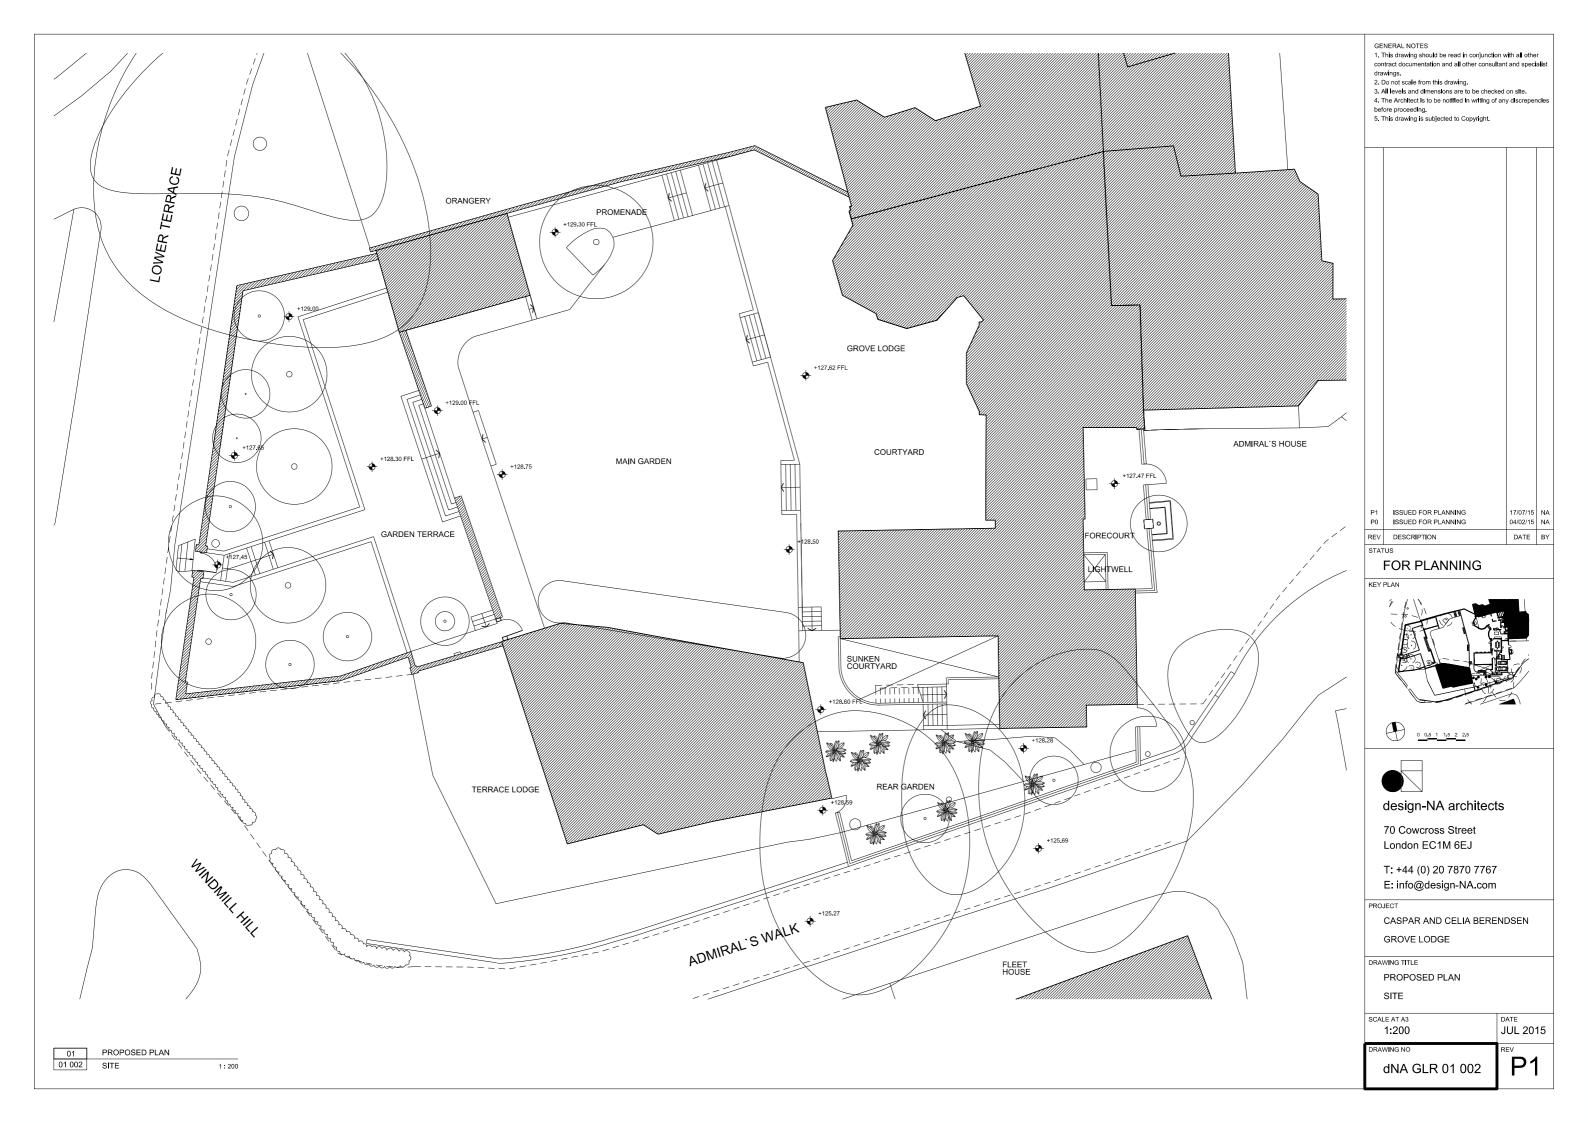

1 FAMILY/GUEST BEDROOM 1

UTILITY ROOM

GARAGE

BREAKFAST ROOM PANTRY/SCULLERY

WC

7 STUDY

8 STAIR HALL

SCALE AT A3 1:200 JUL 2015

RAWING NO

dNA GLR 03 300

- 1 FAMILY/GUEST BEDROOM 2
- TV ROOM FORMAL RECEPTION ROOM
- FAMILY SITTING ROOM
- BEDROOM 5
- EN SUITE BATHROOM BEDROOM 9
- EN SUITE BATHROOM
- BEDROOM 4

RAWING NO

dNA GLR 03 304

BRICKWORK
 PAINTED RENDER

2 GARAGE

01 PROPOSED SECTION
03 304 CROSS 1

1 FAMILY/GUEST BEDROOM 1

1:200

- 1 OFFICE
- FAMILY/GUEST BEDROOM 2
- STAIR HALL
- UTILITY ROOM
- FORMAL RECEPTION ROOM
- ENTRANCE HALL
- STAIR HALL BEDROOM 4

# KEY

M&E ROOM

KITCHENETTE

TV ROOM

GYM

FORMAL DINING ROOM

MASTER BEDROOM

ENSUITE BATHROOM