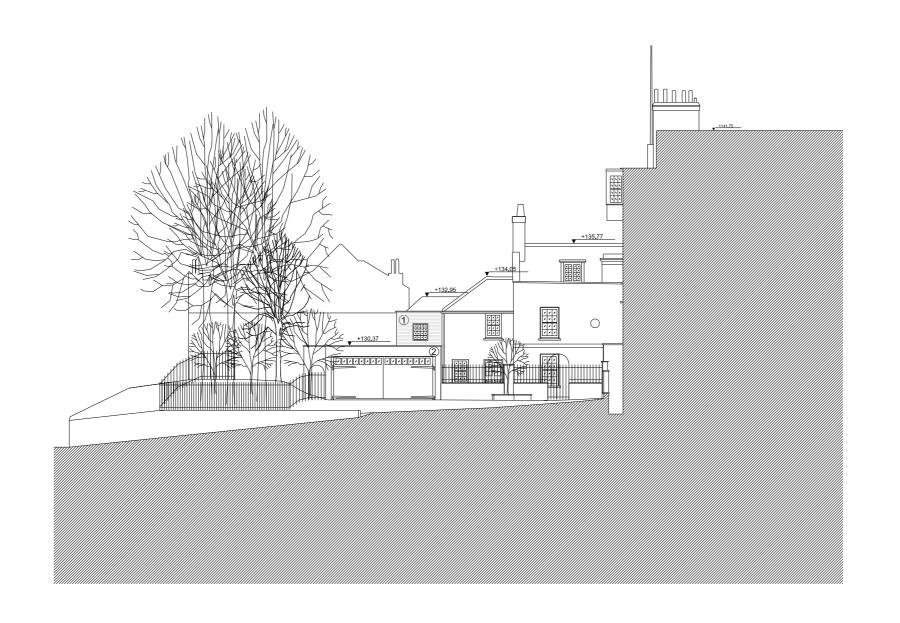

RAWING NO dNA GLR 02 200

01 PROPOSED ELEVATION 02 200 EAST

MATERIALS

BRICKWORK
 PAINTED RENDER

1:200

### MATERIALS

BRICKWORK
 PAINTED RENDER

01 PROPOSED ELEVATION
02 201 WEST 1:200

- GENERAL NOTES

  1. This drawing should be read in conjunction with all other contract documentation and all other consultant and specialist