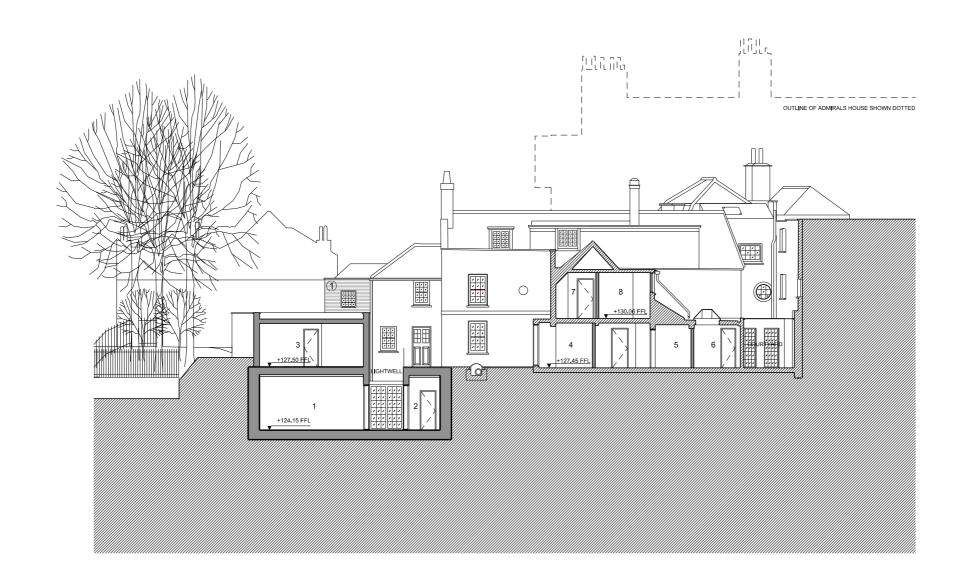

1 FAMILY/GUEST BEDROOM 1

UTILITY ROOM

GARAGE

BREAKFAST ROOM PANTRY/SCULLERY

WC

7 STUDY

8 STAIR HALL

# MATERIALS

1 BRICKWORK
2 PAINTED RENDER

01 PROPOSED SECTION
03 300 LONG 1

1:200

GENERAL NOTES

This drawing should be read in conjunction with all other contract documentation and all other consultant and specialis