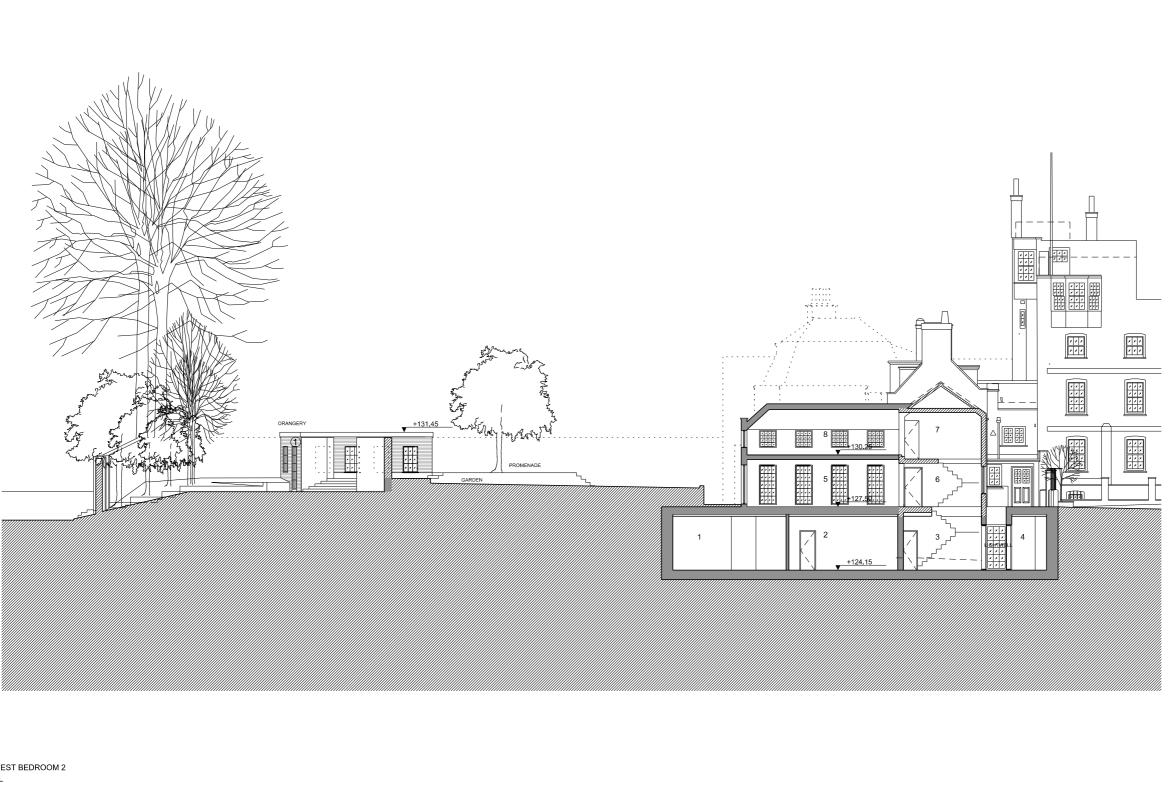

1 FAMILY/GUEST BEDROOM 1

UTILITY ROOM

GARAGE

BREAKFAST ROOM PANTRY/SCULLERY

WC

7 STUDY

8 STAIR HALL

# MATERIALS

1 BRICKWORK
2 PAINTED RENDER

01 PROPOSED SECTION
03 300 LONG 1

1:200

GENERAL NOTES

This drawing should be read in conjunction with all other contract documentation and all other consultant and specialis

SCALE AT A3 1:200 JUL 2015

RAWING NO

dNA GLR 03 300

- 1 FAMILY/GUEST BEDROOM 2
- TV ROOM FORMAL RECEPTION ROOM
- FAMILY SITTING ROOM
- BEDROOM 5
- EN SUITE BATHROOM BEDROOM 9
- EN SUITE BATHROOM
- BEDROOM 4

#### MATERIALS

BRICKWORK
 PAINTED RENDER

01 PROPOSED SECTION 03 301 LONG 2

1:200