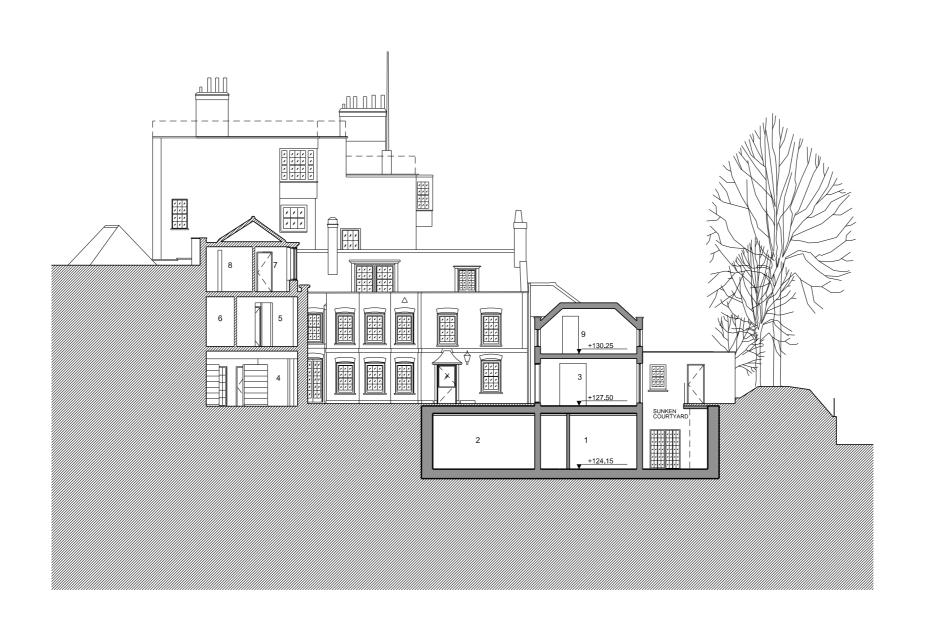

1 FAMILY/GUEST BEDROOM 1

UTILITY ROOM

GARAGE

BREAKFAST ROOM PANTRY/SCULLERY

WC

7 STUDY

8 STAIR HALL

# MATERIALS

1 BRICKWORK
2 PAINTED RENDER

01 PROPOSED SECTION
03 300 LONG 1

1:200

GENERAL NOTES

This drawing should be read in conjunction with all other contract documentation and all other consultant and specialis

SCALE AT A3 1:200 JUL 2015

RAWING NO

dNA GLR 03 300

- 1 FAMILY/GUEST BEDROOM 2
- TV ROOM FORMAL RECEPTION ROOM
- FAMILY SITTING ROOM
- BEDROOM 5
- EN SUITE BATHROOM BEDROOM 9
- EN SUITE BATHROOM
- BEDROOM 4